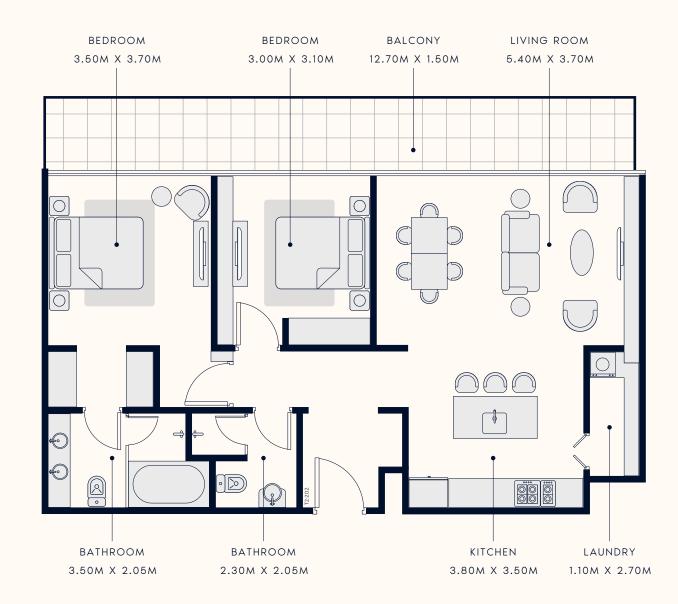

### 2 BEDROOM TYPE 1

1ST TO 18TH FLOOR

FLOOR PLAN
2 BEDROOM TYPE 2
2ND TO 18TH FLOOR

SUITE AREA : 1058.84 SQ.FT TOTAL AREA : 1226.65 SQ.FT

TYPICAL UNITS

SUITE AREA : 1018.37 SQ.FT TOTAL AREA : 1243.88 SQ.FT