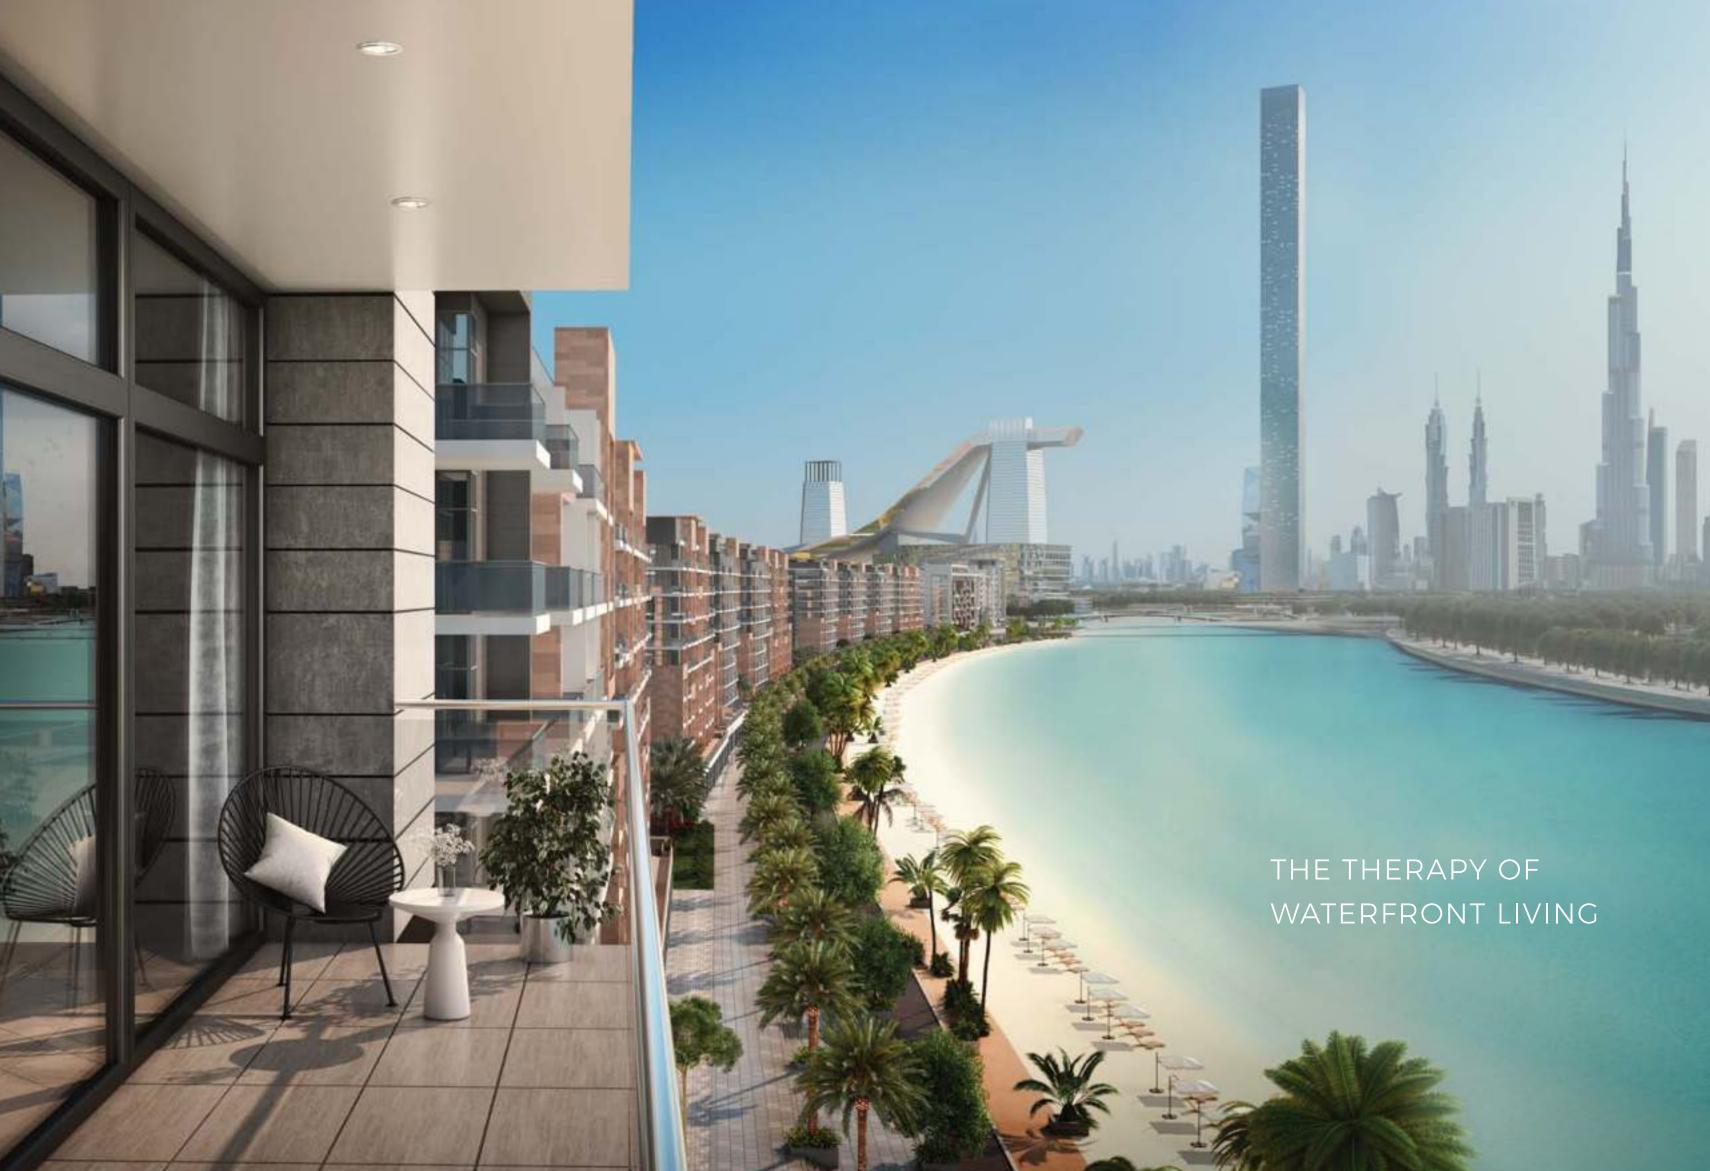

Created for those with elevated lifestyles, each apartment exudes airy, open floor plans with floor-to-ceiling balcony windows. With the ability to fully open up, the living space is extended, flooding in natural light and sweeping views across Downtown Dubai. With an effortless feeling of space and a functional design, Riviera is a modern-day classic in the making.

# A CLASS OF ITS OWN

Bask in the glory of your very own private terrace overlooking magical views. Offering maximum seclusion in a tranquil setting, our lagoon-facing residences provide endless views across Dubai's iconic skyline. Dine, entertain or simply relax on your exclusive balcony and live the 'high-life' every day.

### VIEWS, PRIVY TO FEW