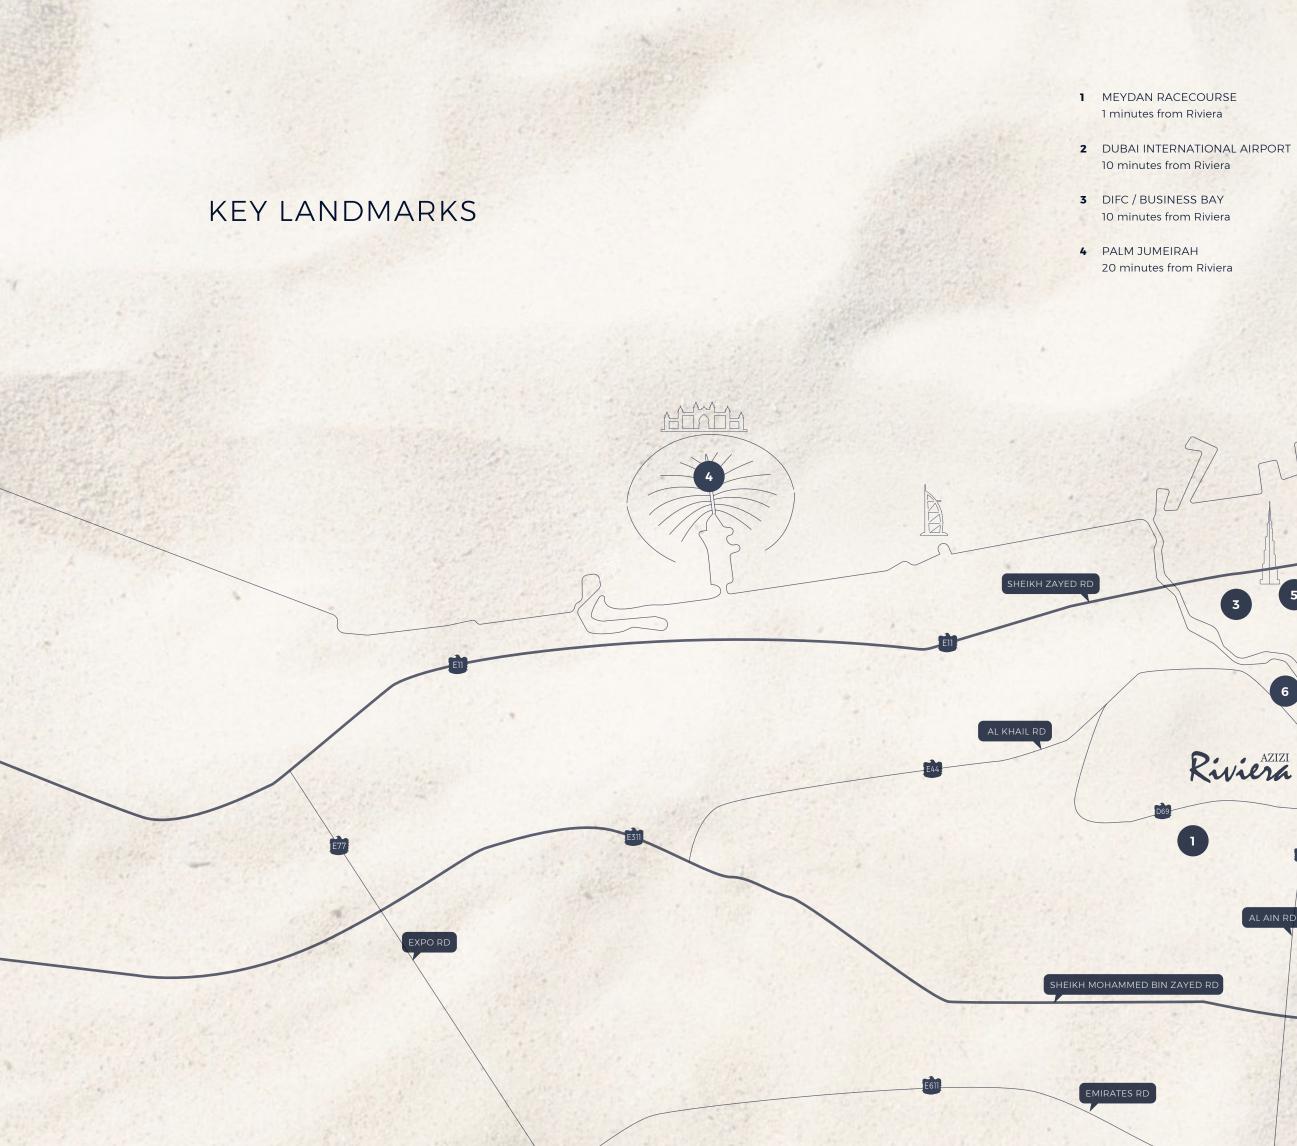

# CAFES & RESTAURANTS

5

6

AL AIN RD

3

- 5 DOWNTOWN DUBAI 7 minutes from Riviera
- 6 DUBAI DESIGN DISTRICT 5 minutes from Riviera
- 7 MUSEUM OF THE FUTURE 10 minutes from Riviera

+ 2 FLOOR PLAN

STUDIO TYPE 1