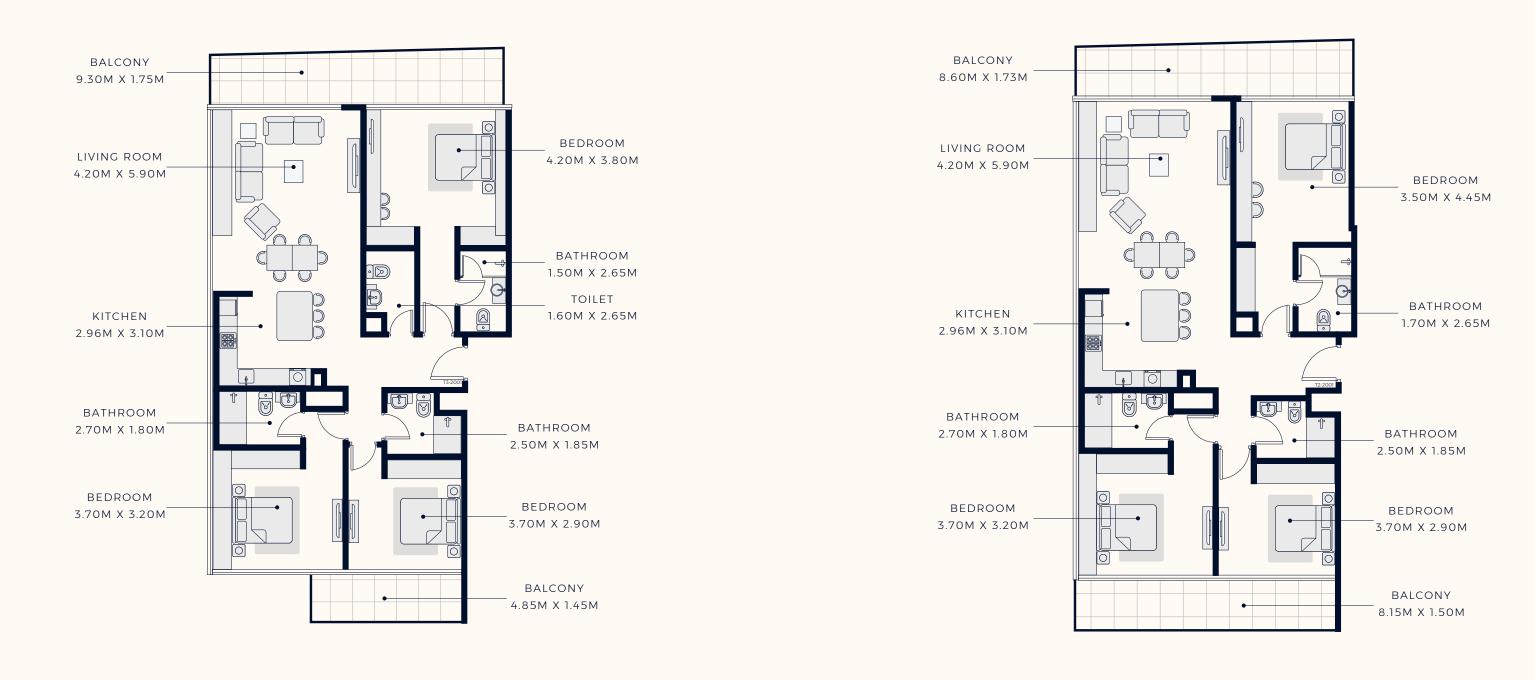

TYPICAL UNITS

FLOOR PLAN

**3 BEDROOM** TYPE 1

19TH TO 26TH FLOOR

FLOOR PLAN

3 BEDROOM TYPE 2

19TH TO 26TH FLOOR

SUITE AREA : 1455.39 SQ.FT TOTAL AREA : 1717.70 SQ.FT

TYPICAL UNITS

SUITE AREA : 1383.27 SQ.FT TOTAL AREA : 1691.76 SQ.FT

TYPICAL UNITS