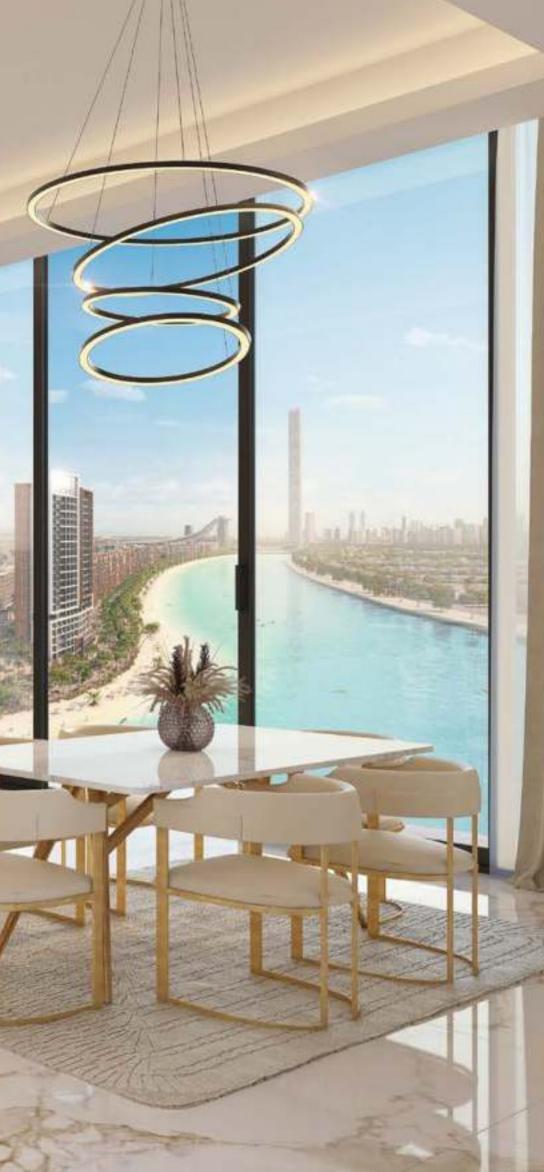

Created for those with elevated lifestyles, each apartment exudes airy, open floor plans with floor-to-ceiling balcony windows. With the ability to fully open up, the living space is extended, flooding in natural light and sweeping views across Downtown Dubai. With an effortless feeling of space and a functional design, Riviera is a modern-day classic in the making.

# A CLASS OF ITS OWN

Bask in the glory of your very own private terrace overlooking magical views. Offering maximum seclusion in a tranquil setting, our lagoon-facing residences provide endless views across Dubai's iconic skyline. Dine, entertain or simply relax on your exclusive balcony and live the 'high-life' every day.

### VIEWS, PRIVY TO FEW