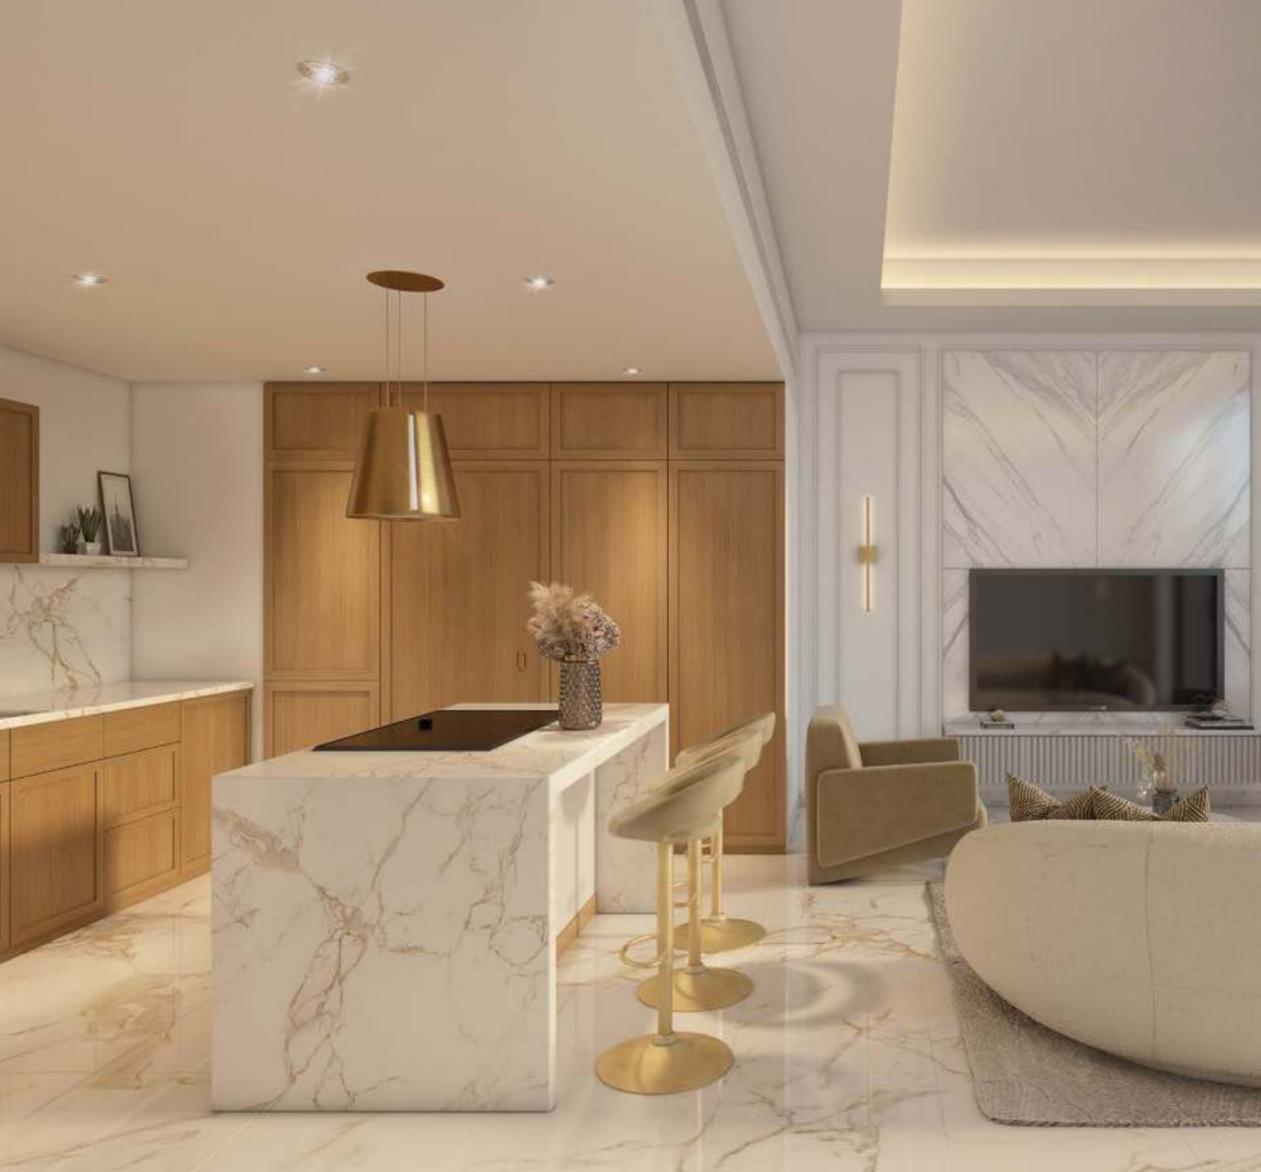

### RUSTIC CHARM, MODERN TWIST

CAFE

Created with contemporary lifestyles in mind, Riviera offers intuitiveness and sophistication in every way. With premium wood joinery and finishings, bespoke integrated lighting, and Italian marble flooring, every detail of your home has been curated to perfection.

### YOUR OWN PERSONAL REALM

Elegance and finesse are integral to the style of your living quarters. From the quartz stone countertops, integrated pendant lighting, natural wood elements to the built-in pantry everything has been presented with flawless execution.