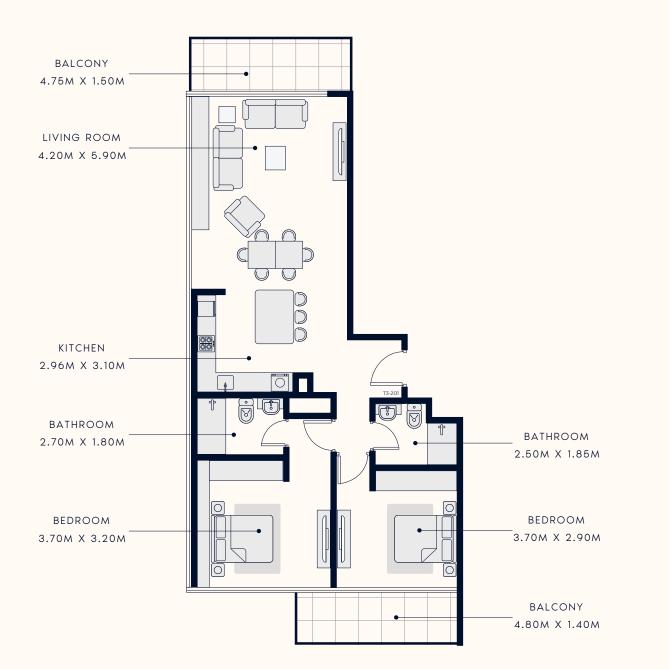

### 2 BEDROOM TYPE 1

1ST TO 18TH FLOOR

FLOOR PLAN
2 BEDROOM TYPE 2
2ND TO 18TH FLOOR

SUITE AREA : 1058.84 SQ.FT TOTAL AREA : 1226.65 SQ.FT

TYPICAL UNITS

SUITE AREA : 1018.37 SQ.FT TOTAL AREA : 1243.88 SQ.FT