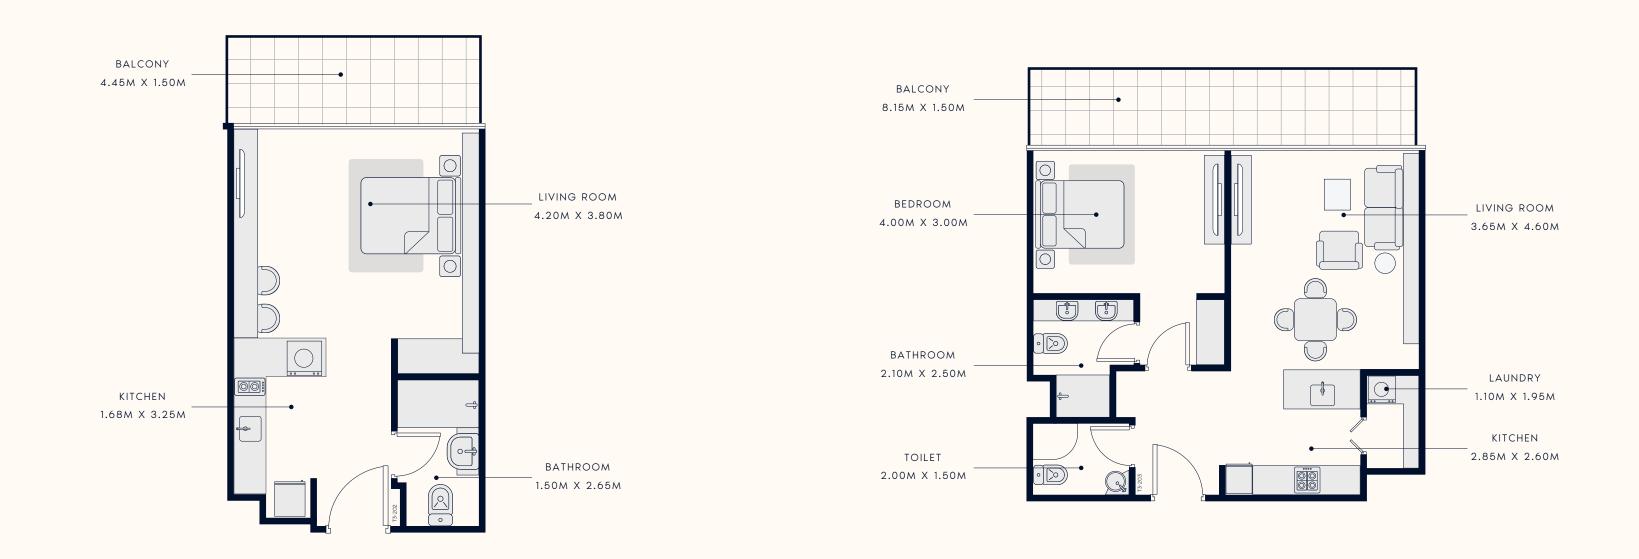

1ST TO 18TH FLOOR

FLOOR PLAN **1 BEDROOM** TYPE 1
IST TO 26TH FLOOR

SUITE AREA : 364.36 SQ.FT TOTAL AREA : 444.55 SQ.FT

TYPICAL UNITS

SUITE AREA : 647.77 SQ.FT TOTAL AREA : 793.19 SQ.FT