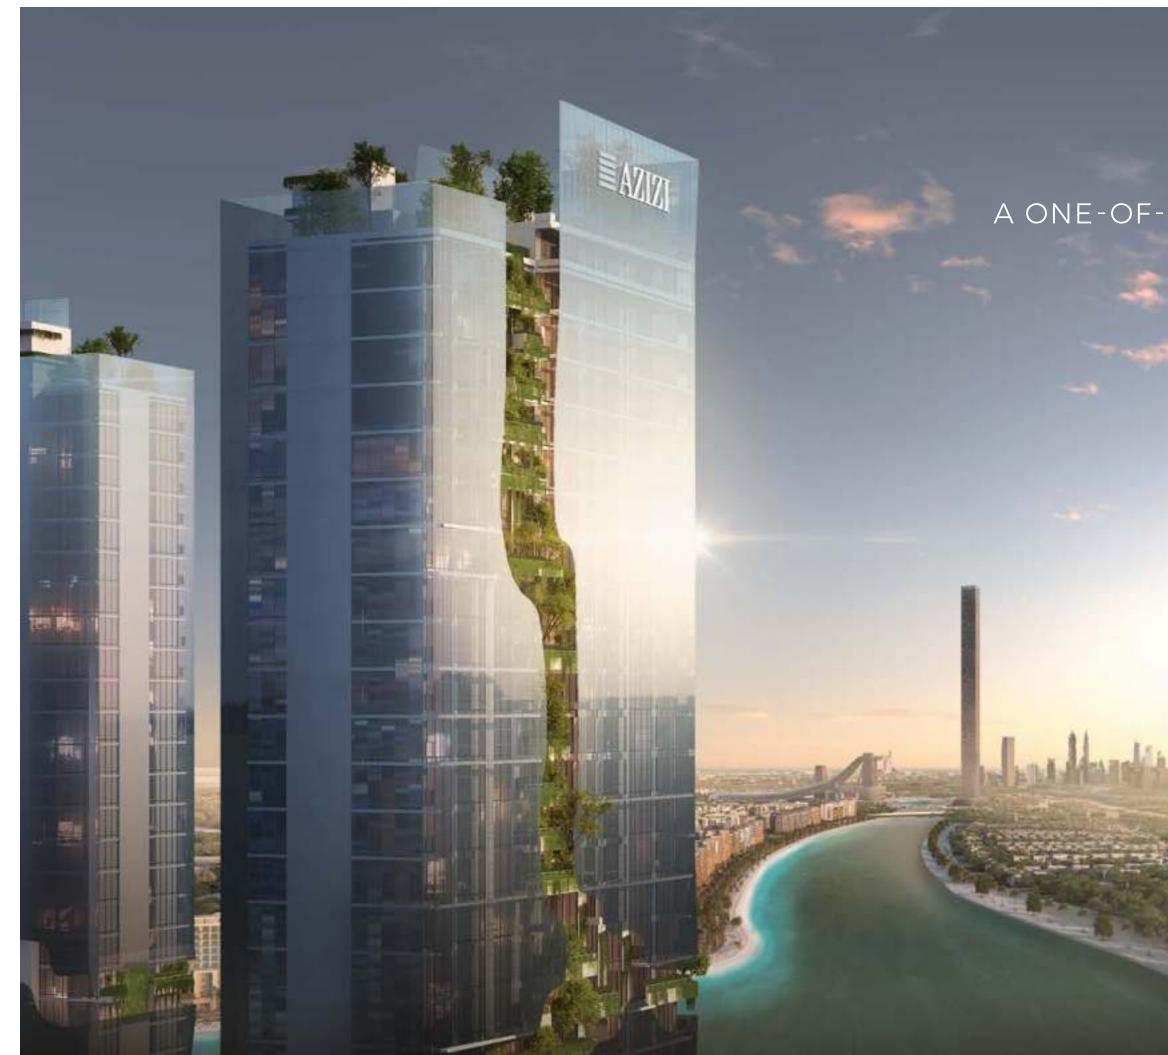

Bringing you the best of beachside living, leisure and entertainment, Riviera Rêve complements your already distinguished lifestyle. Architecturally inspired by the movement of water across the lagoon, the three towers have been built with solar panels and vertical greenery for greater sustainability and air purity. A development as unique and rare as you.

### DESIGNED TO ENRICH LIVES





### A ONE-OF-A-KIND DESTINATION

### AN ARRIVAL LIKE NO OTHER

100 Hand 100 100

Surround yourself with timeless style, service and sophistication at Riviera Rêve. With separate entrances for each tower, you can enjoy a designated drop-off area as well as direct access to a walkway connecting you to the retail outlets and crystal lagoon. The space also features a 7ft wall cascading from the rooftop infinity pool.



Striking, exquisite, and bespoke, Riviera Azure is a statement of high-end beachfront living featuring uniquely designed apartments and penthouses with stunning views of the crystal lagoon and Dubai's finest skyline. This mid-rise residential building has also been designed with solar panels and a swish of greenery running from top to bottom.

### AN OASIS OF LUXURY & AESTHET