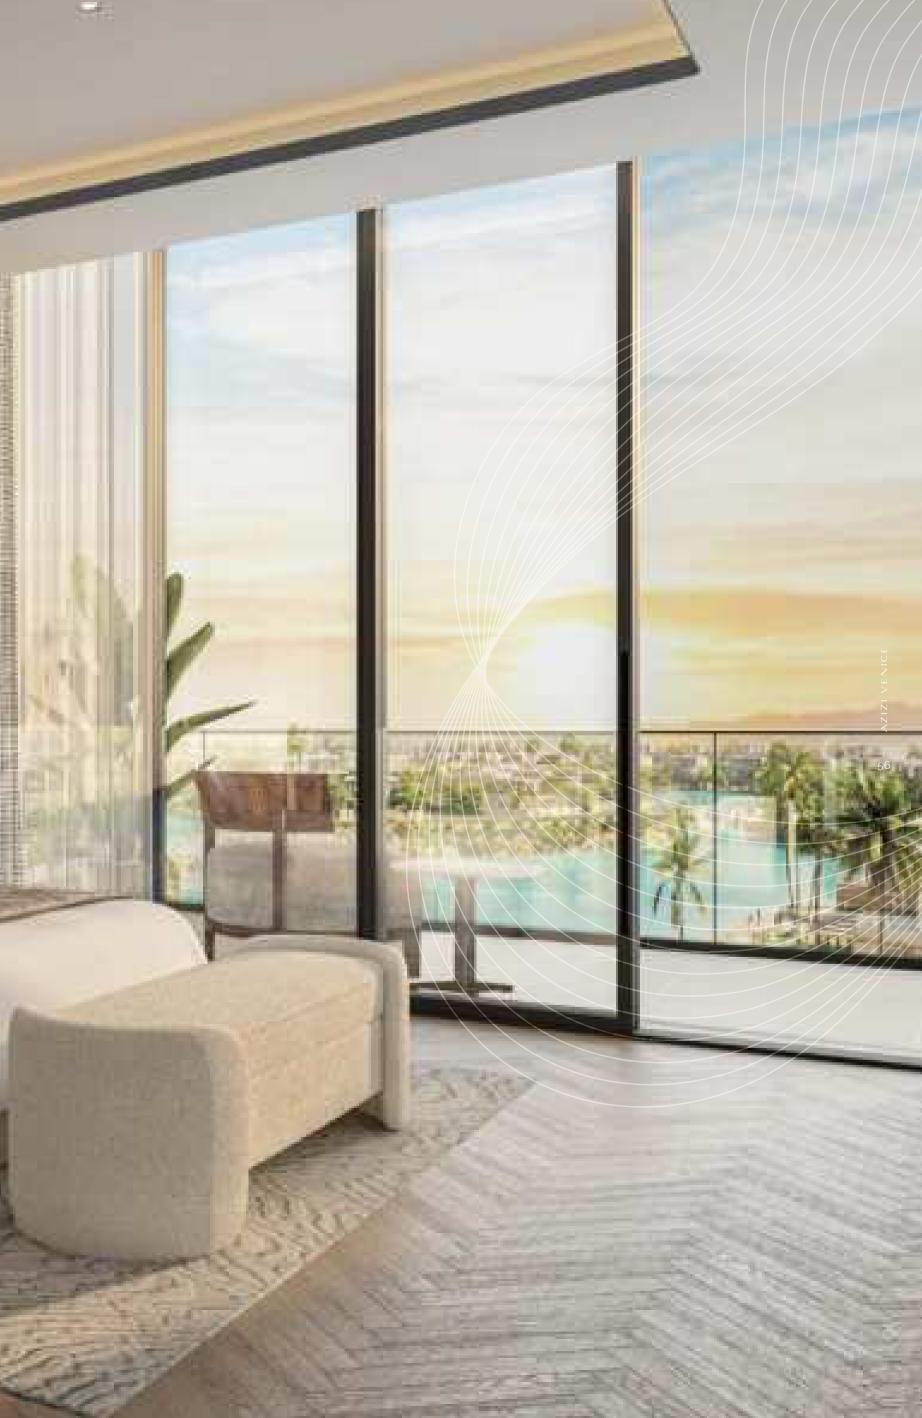

# CAPTIVATING VISTAS FROM EVERY CORNER

In the vastly spacious bedrooms, floor-to-ceiling windows allow an abundance of natural light to flood in, creating an inviting and airy atmosphere. Sweeping views across the glistening crystal lagoon can also be enjoyed from every angle, providing a breathtaking backdrop that changes with the moods of the day.