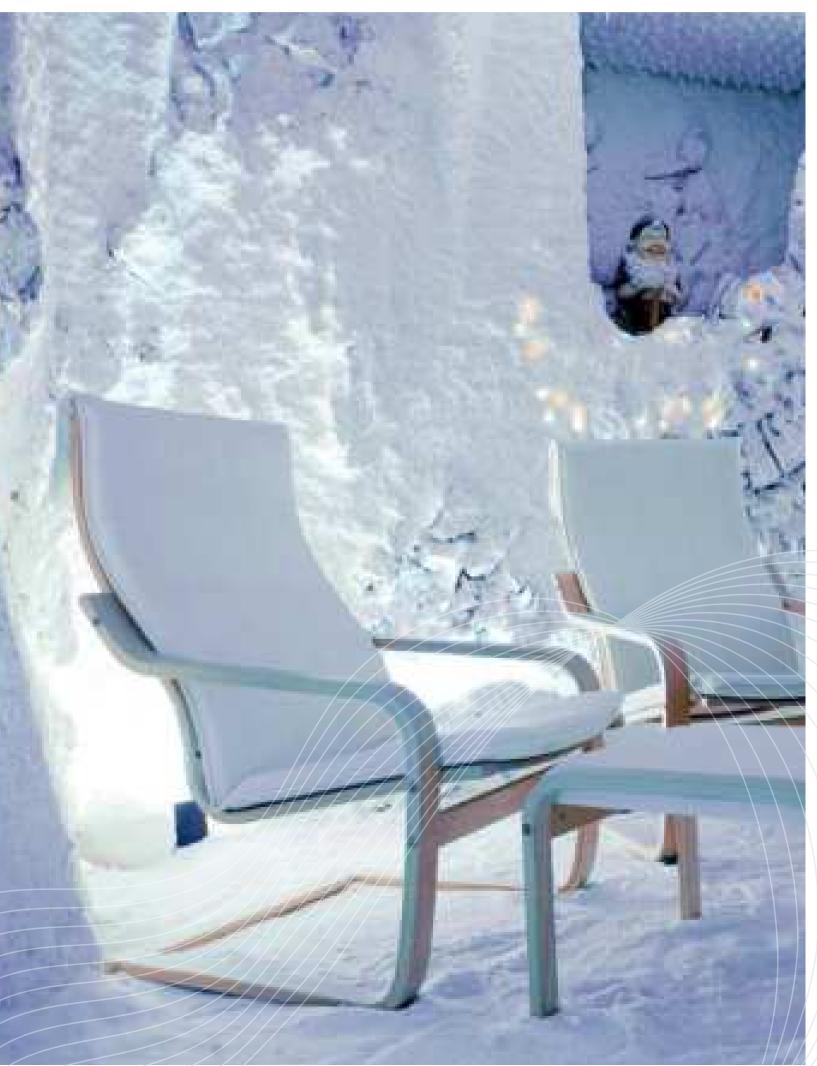

#### YOUR OWN WINTER WONDERLAND

Amidst the opulence of your lavish mansion, a winter wonderland awaits. Within the Snow Room, a one-of-a-kind feature that will leave you spellbound, experience the ethereal beauty of winter, no matter the season.

Step inside the snow room, and you'll be greeted by a mesmerizing sight. As you enter, the ceiling magically transforms into a snowfall wonderland, showering delicate snowflakes every few minutes, creating an ambiance that is both captivating and invigorating. The room remains comfortably cool, providing the perfect escape from the heat of the day or a serene sanctuary to unwind in after a long day of activities.