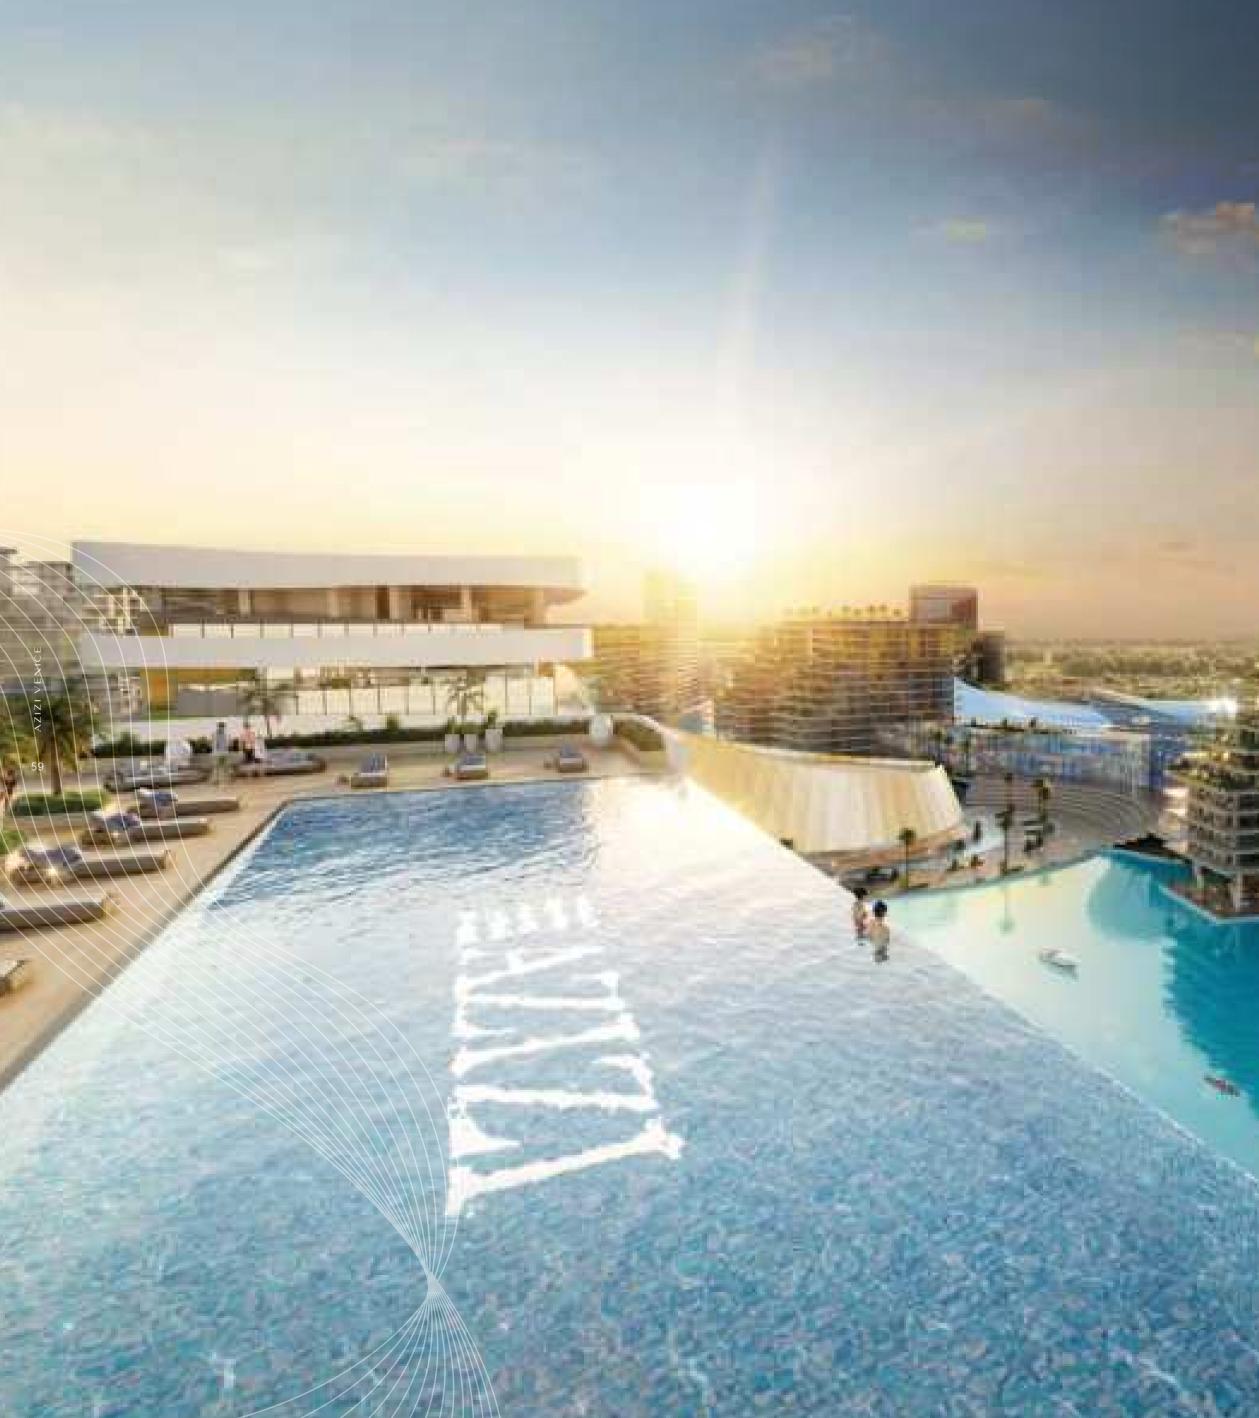

Take a revitalising swim in the rooftop infinity pool overlooking stunning vistas of the clear, blue lagoon, or bask in the glorious sun poolside on the deck. Offering picturesque sunsets, chill-out music and cosy cabanas and daybeds, this is the ideal spot to unwind and soak up that endless summer sun.

### POOLSIDE PERFECTION