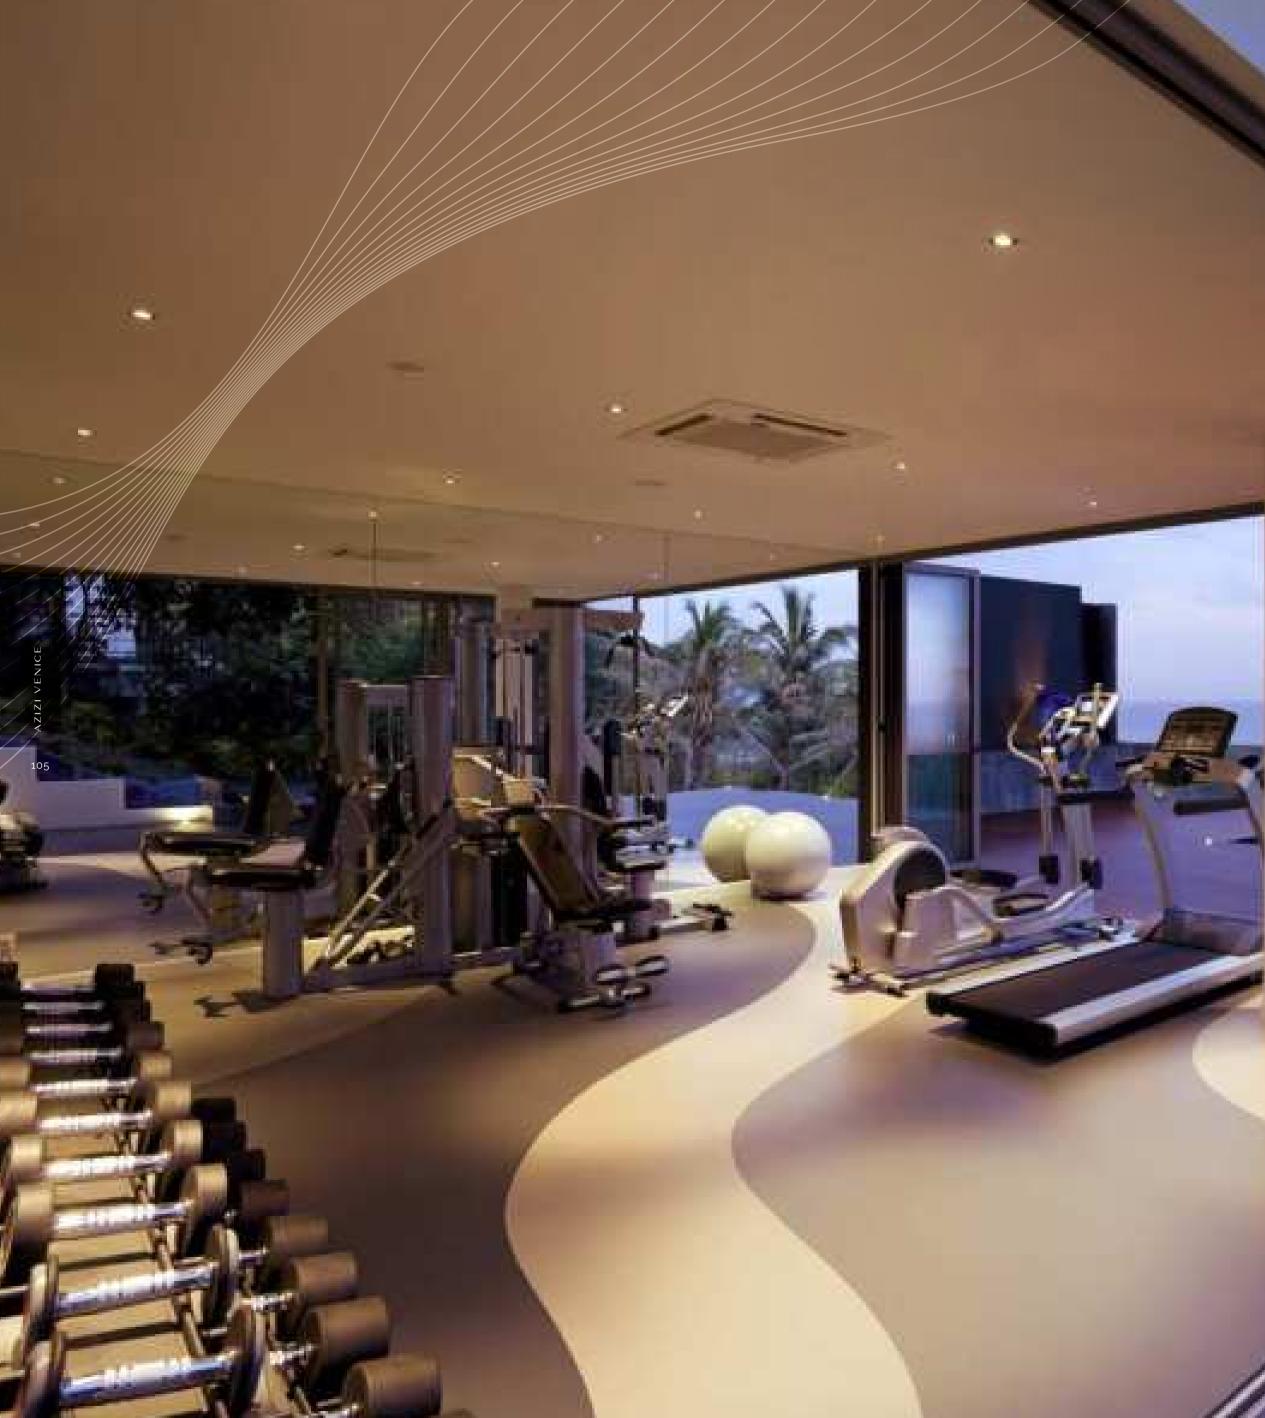

#### AN AQUATIC OASIS

Whether you're into cardio, strength training, or yoga, your spacious, state-of-the-art gym offers the perfect backdrop for your workouts overlooking the crystal lagoon, making every session a rejuvenating experience.

# A STATE-OF-THE-ART WORKOUT