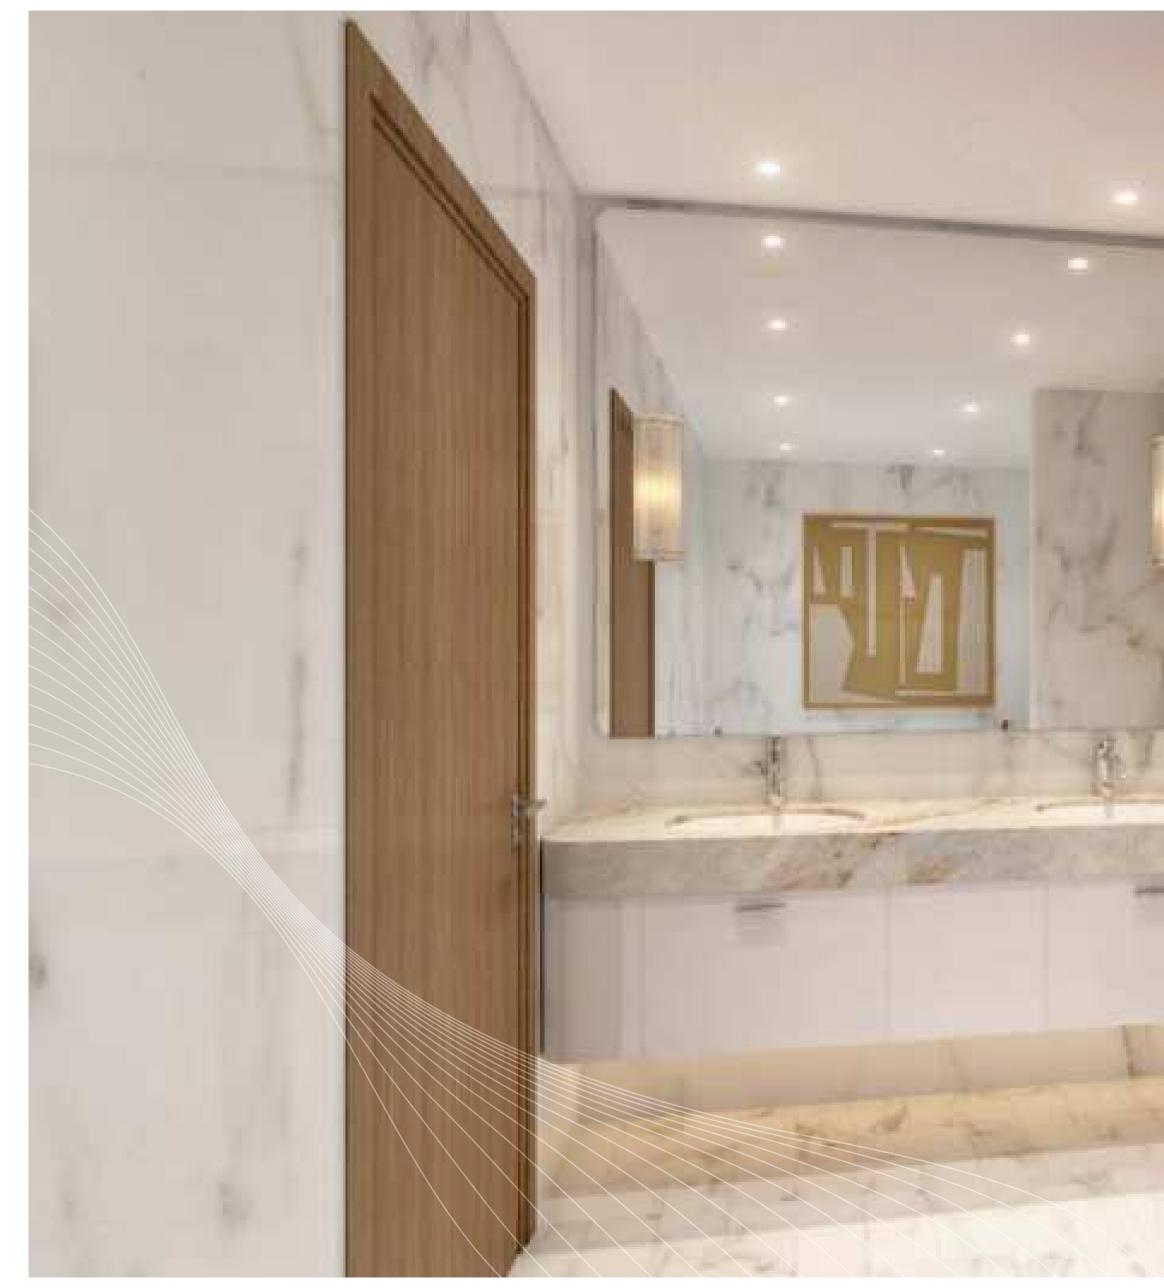

Stylish by design, yet seamlessly functional, every bathroom features quartz vanity countertops, integrated lighting, and expertly crafted laminated wood and lacquer built-in joinery, creating a serene sanctuary for your daily pampering.