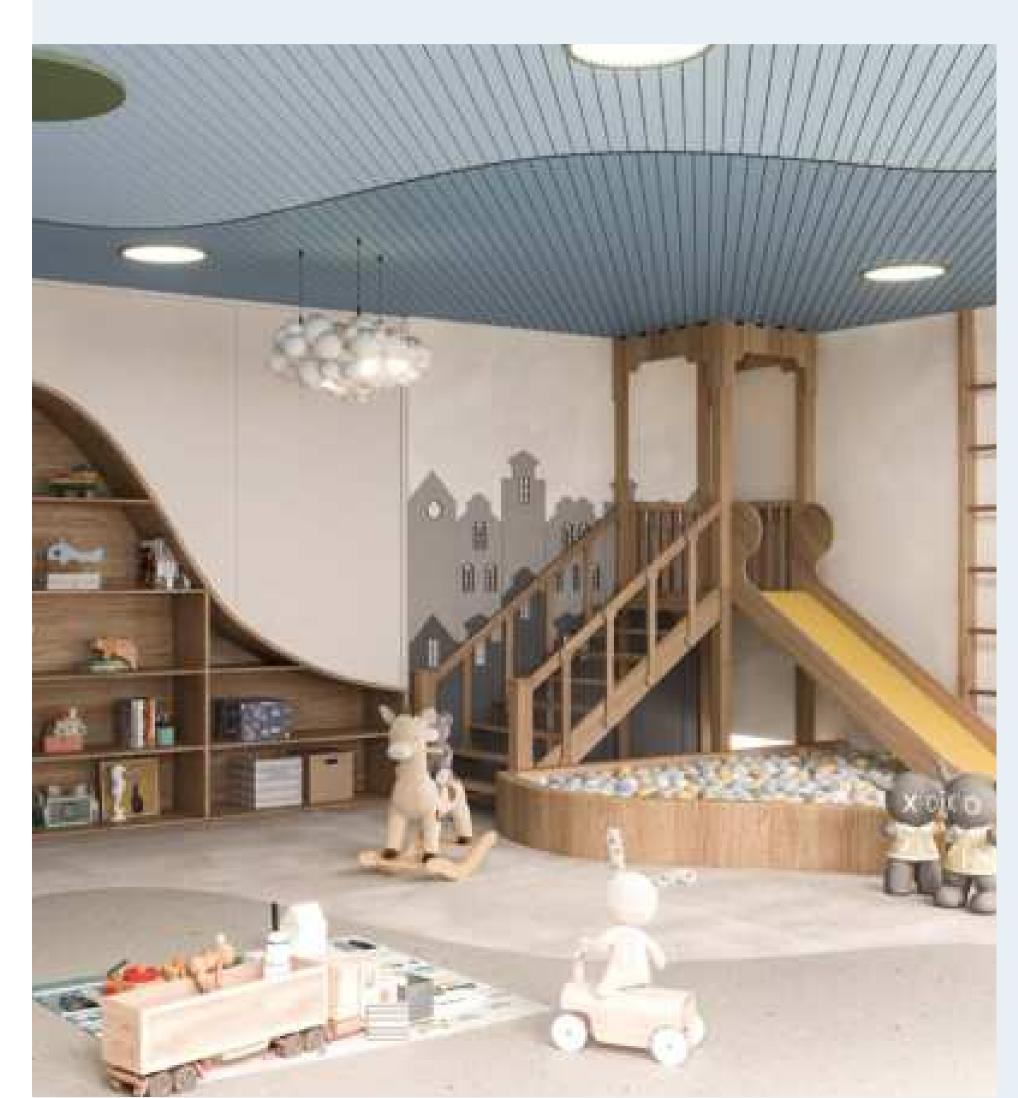

#### WILD AND FREE

Our indoor kids' play area is a haven of fun and imagination, designed to keep children entertained and engaged for hours on end. With colourful play structures, interactive games, and sustainable toys, it's the perfect space for children to unleash their creativity.