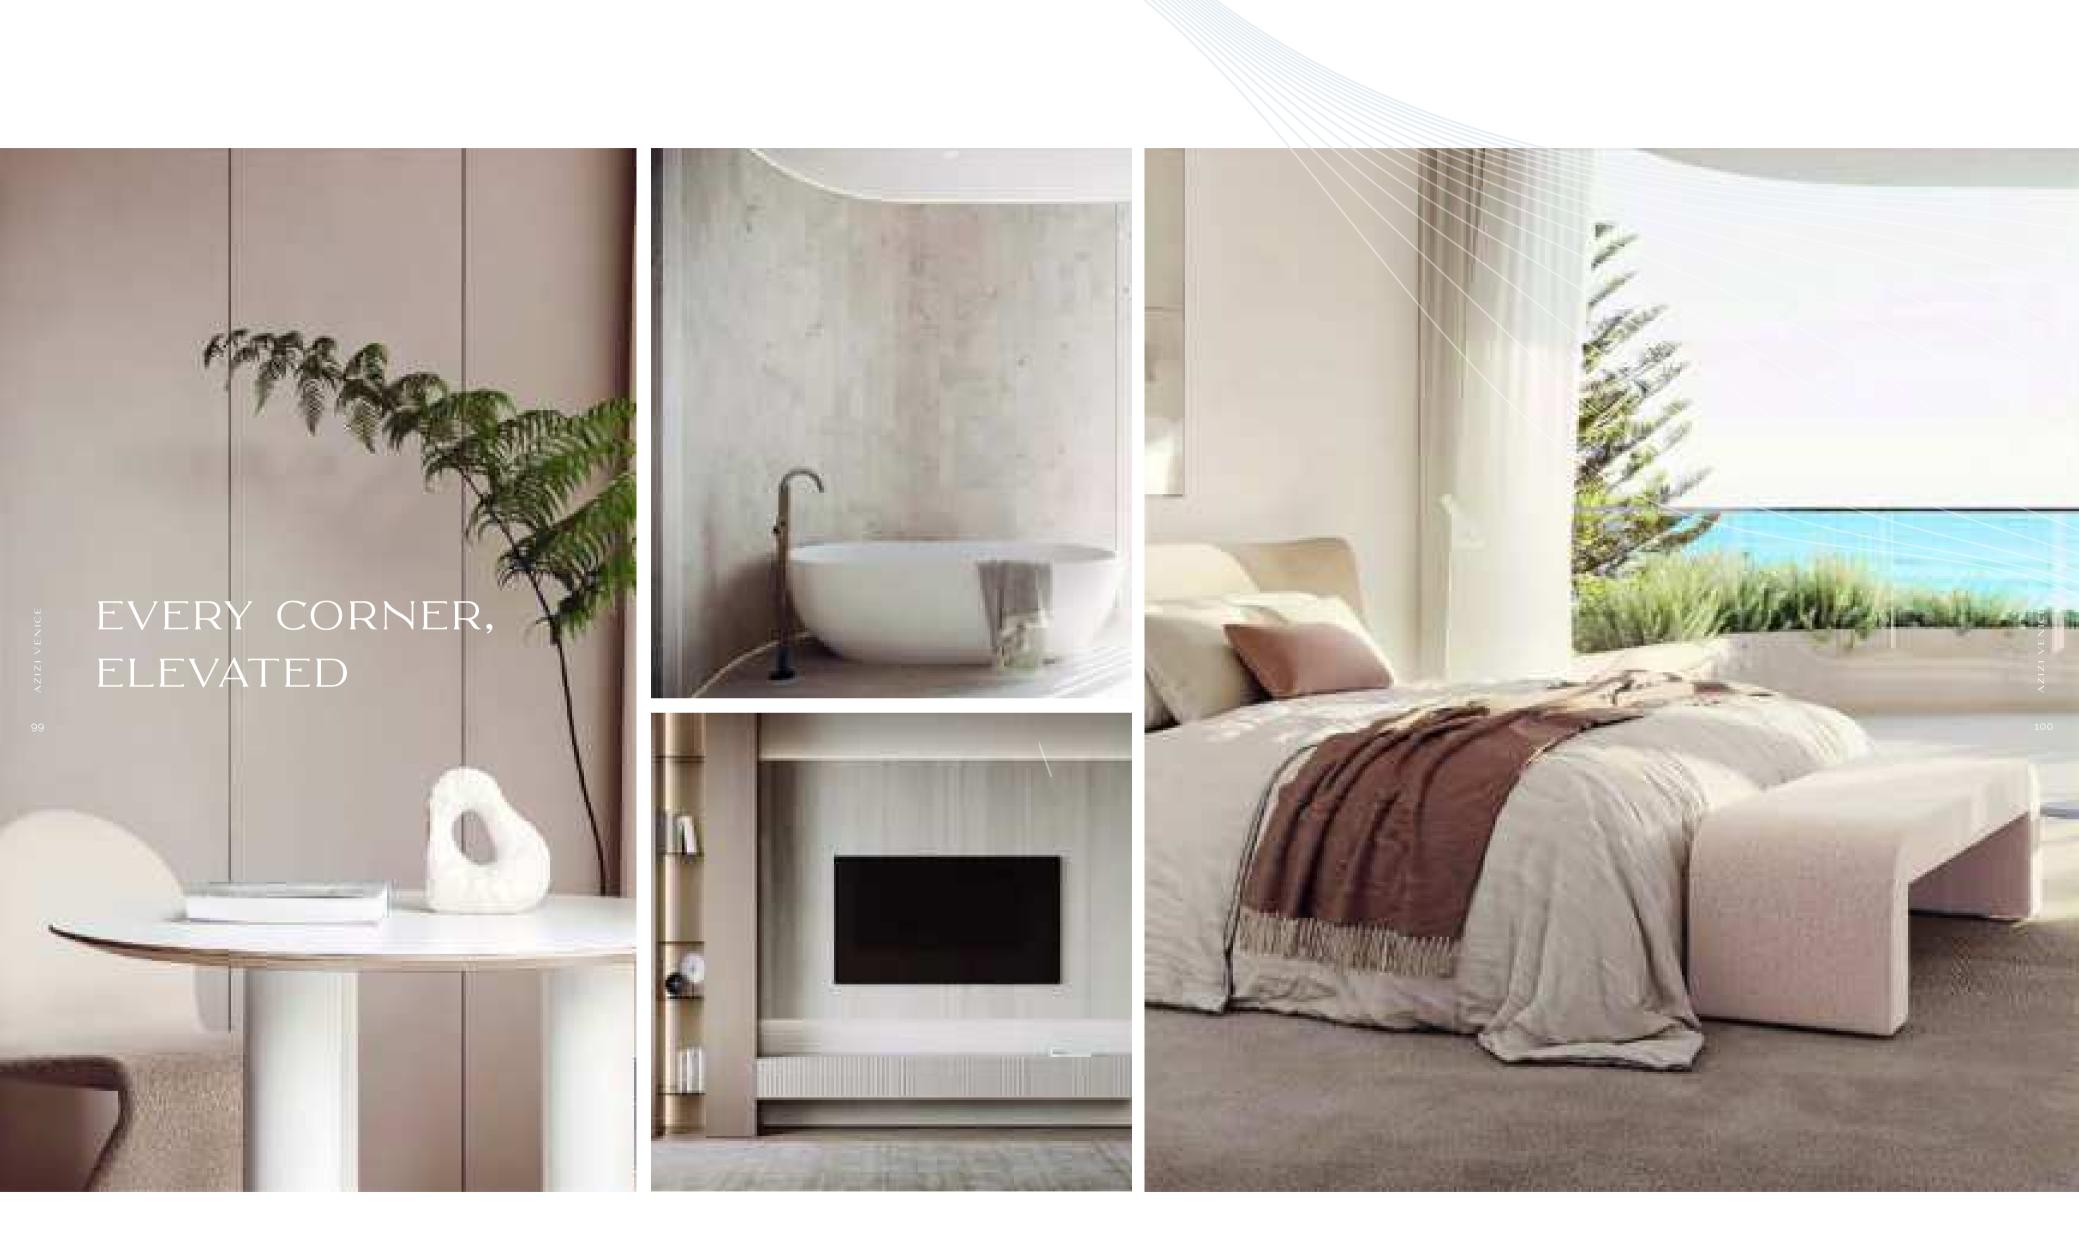

# CAPTIVATING VISTAS FROM EVERY CORNER

In the vastly spacious bedrooms, floor-to-ceiling windows allow an abundance of natural light to flood in, creating an inviting and airy atmosphere. Sweeping views across the glistening crystal lagoon can also be enjoyed from every angle, providing a breathtaking backdrop that changes with the moods of the day.

Stylish by design, yet seamlessly functional, every bathroom features quartz vanity countertops, integrated lighting, and expertly crafted laminated wood and lacquer built-in joinery, creating a serene sanctuary for your daily pampering.

# EVERY CORNER, ELEVATED

Boasting modern design infused with a soothing colour palette, every bathroom has been elegantly accentuated by understated yet inviting finishings, features, and lighting, creating an atmosphere of undisturbed relaxation.