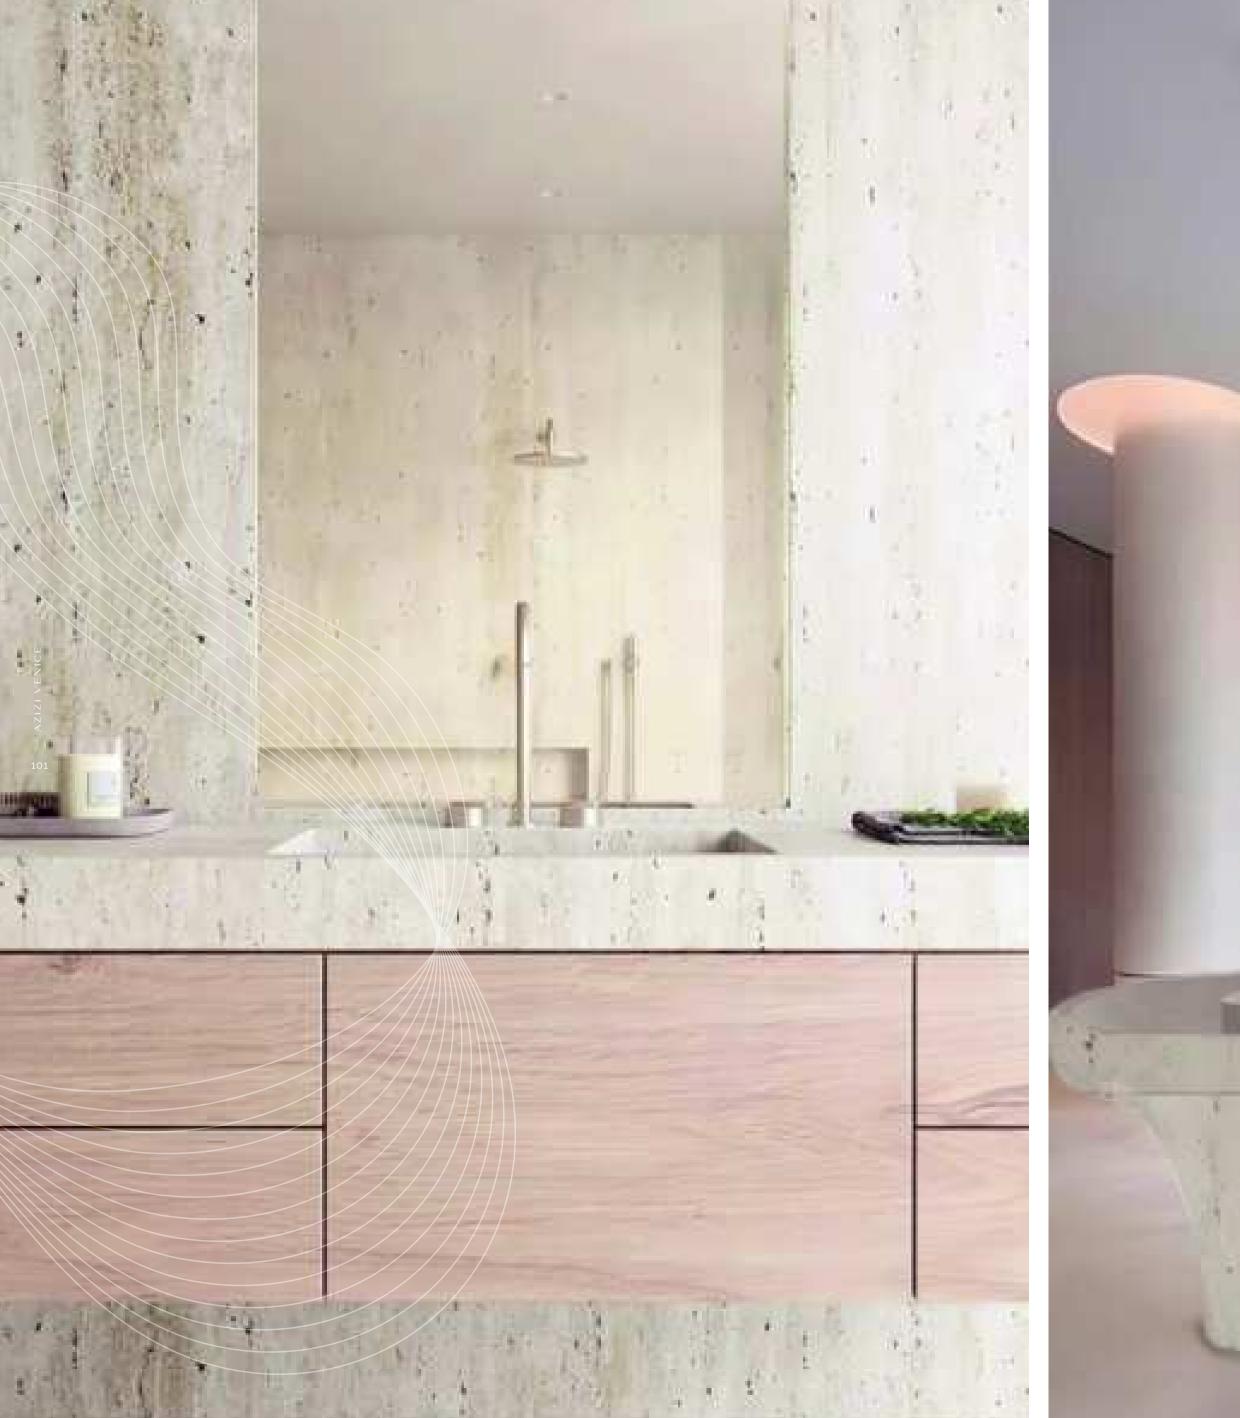

Stylish by design, yet seamlessly functional, every bathroom features quartz vanity countertops, integrated lighting, and expertly crafted laminated wood and lacquer built-in joinery, creating a serene sanctuary for your daily pampering.

# EVERY CORNER, ELEVATED

Boasting modern design infused with a soothing colour palette, every bathroom has been elegantly accentuated by understated yet inviting finishings, features, and lighting, creating an atmosphere of undisturbed relaxation.