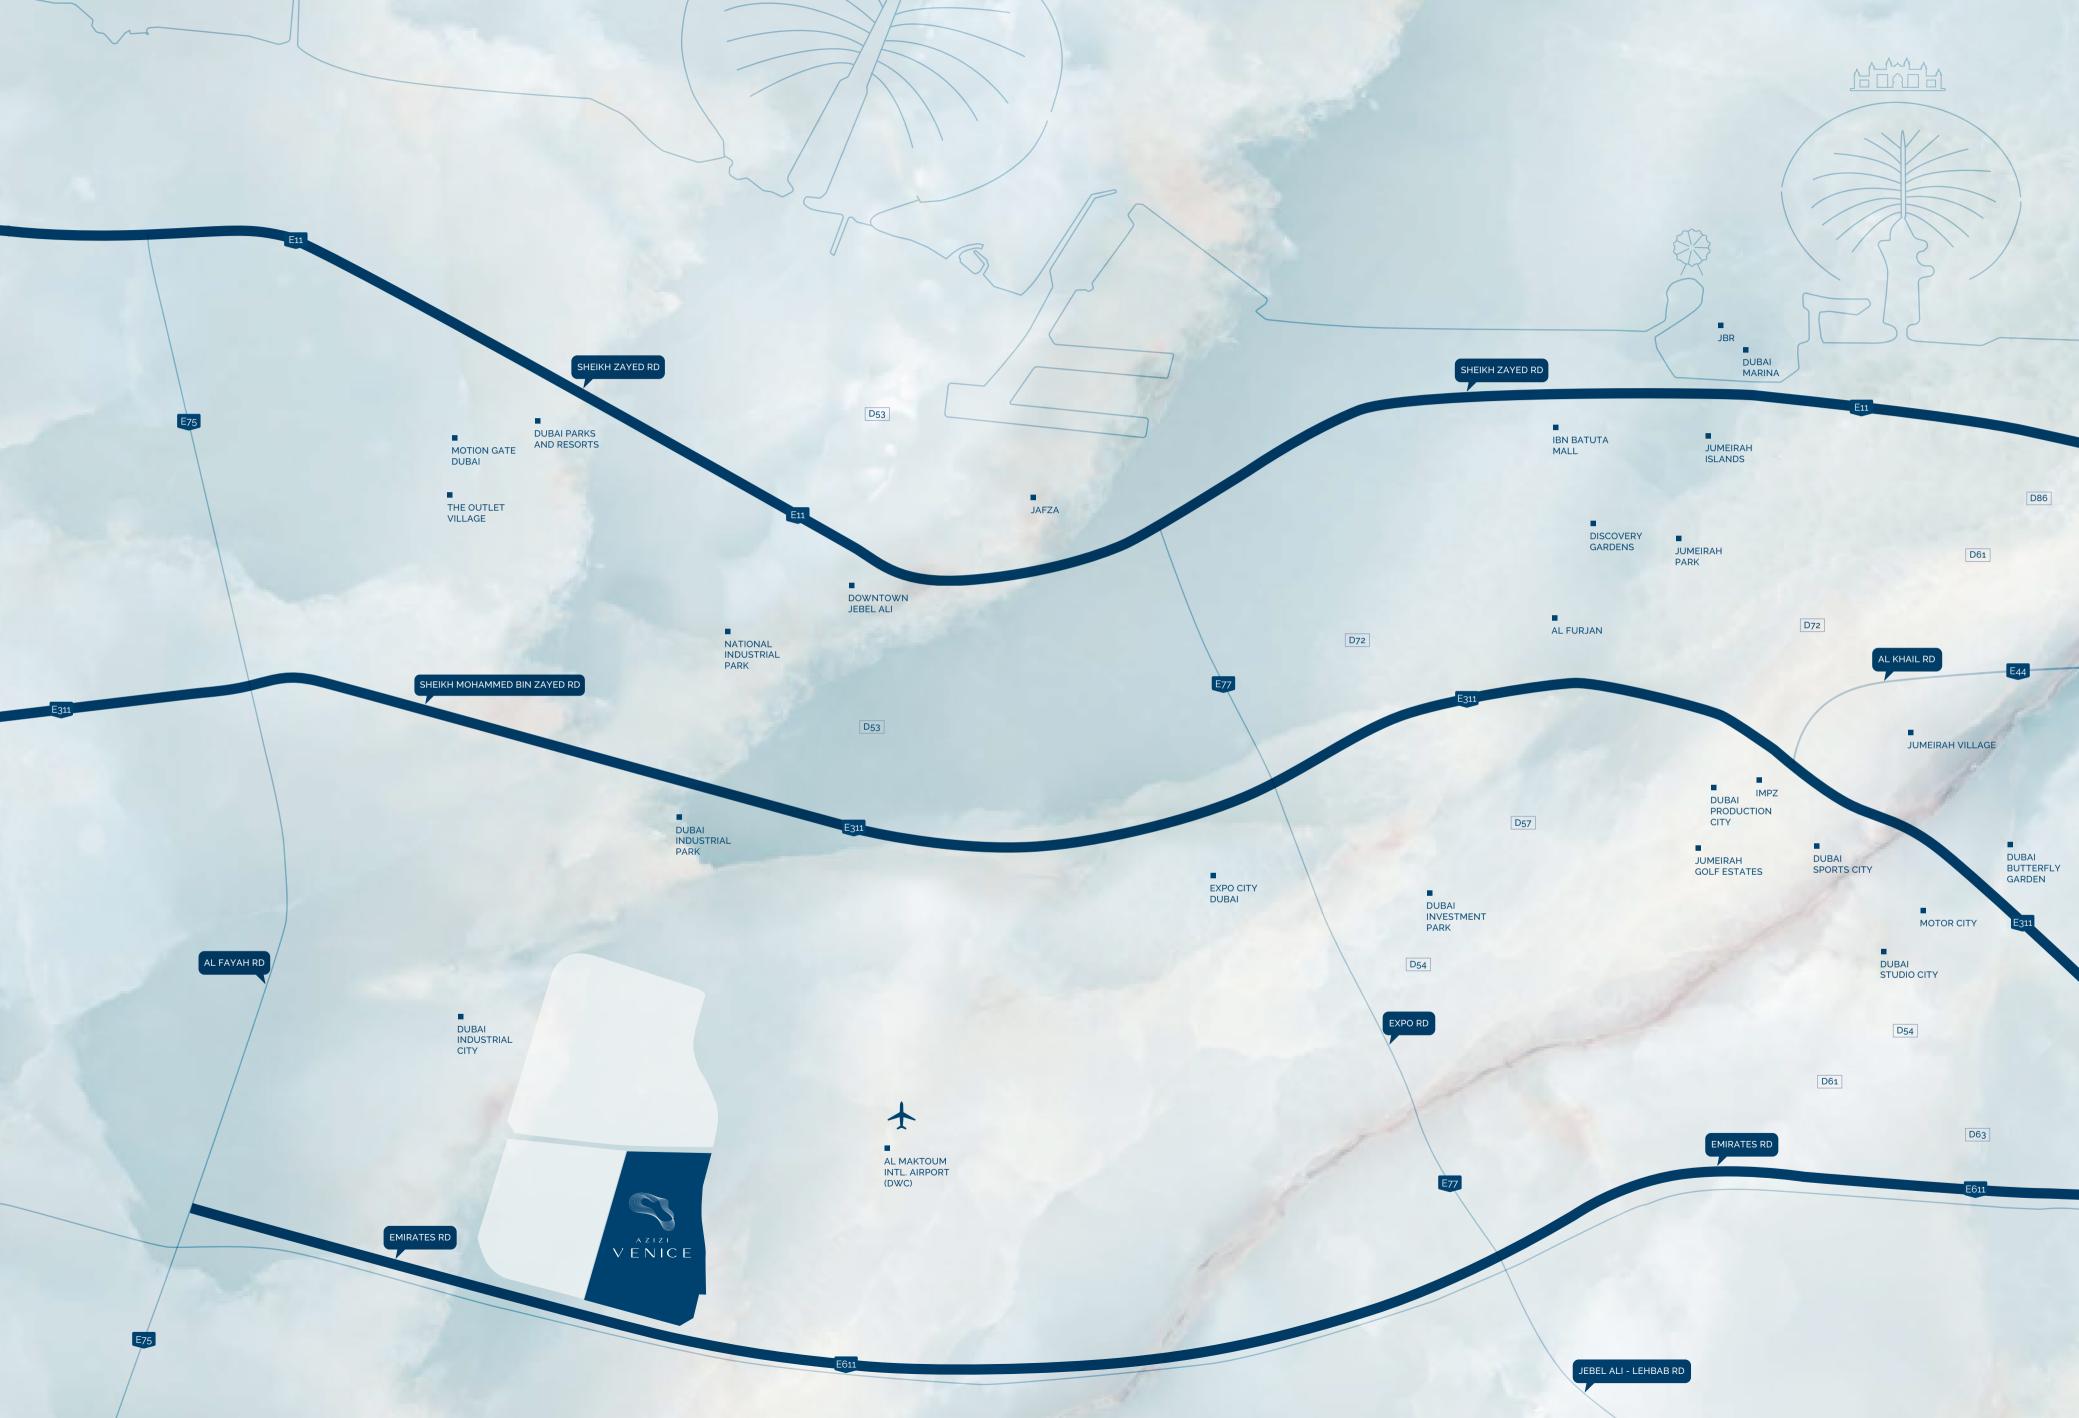

Where the world truly is your oyster.

Welcome to Azizi Venice

Across the stunning Arabian sands of Dubai South, lies Dubai's newest water-inspired legacy – Azizi Venice.

Over 136 hectares in size, in close proximity to Al Maktoum International Airport along Emirates Road, this awe-inspiring destination will feature a luxurious, gated villa community and a mixed-use residential development – all connected by a swimmable, crystal lagoon and vibrant retail boulevard.

Located in Dubai South, the city's most expansive singular urban master development, Azizi Venice will become a part of a smart and futuristic metropolis.

Featuring an array of residential neighbourhoods, thriving business zones, esteemed educational institutions, cutting-edge healthcare establishments, and recreational spaces – Dubai South promises an entirely new standard of living.