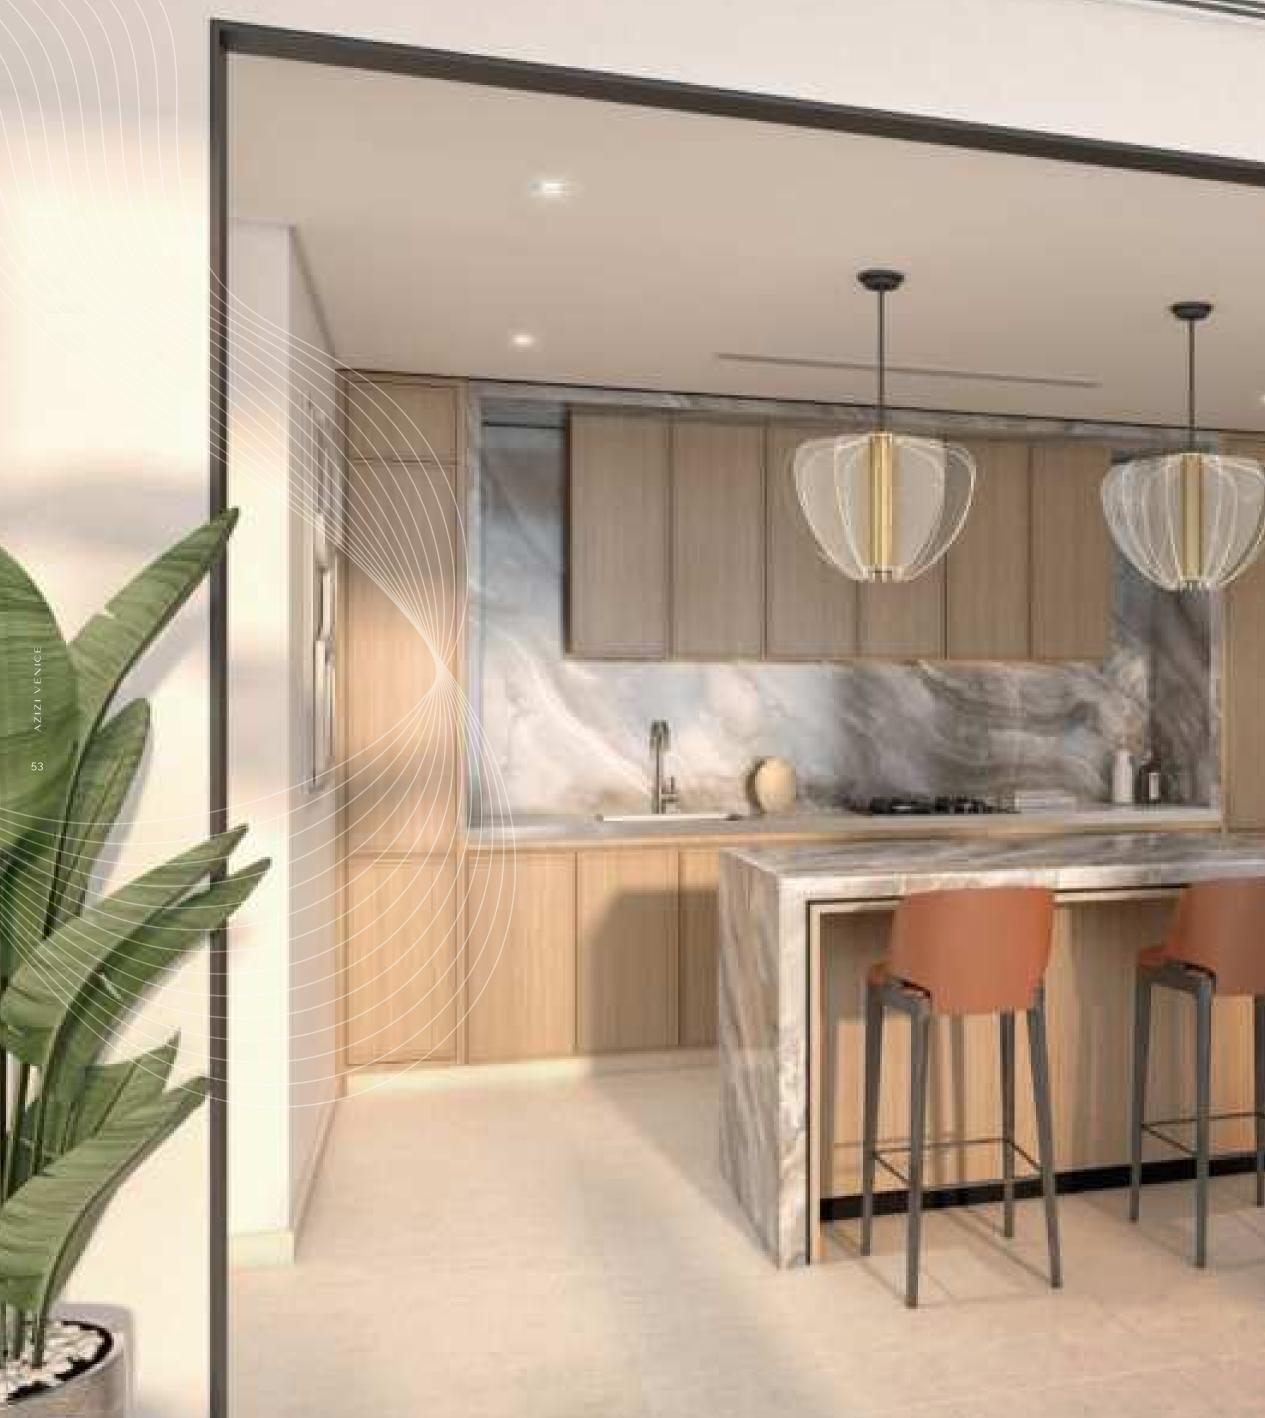

# THE HEART OF THE HOME

(H. .

Featuring waterfall countertops made from the finest materials, seamlessly integrated appliances for sleek aesthetics, under-mount sinks that combine style and functionality, and meticulously crafted joinery designed to maximize storage and convenience, every kitchen is a culinary masterpiece.