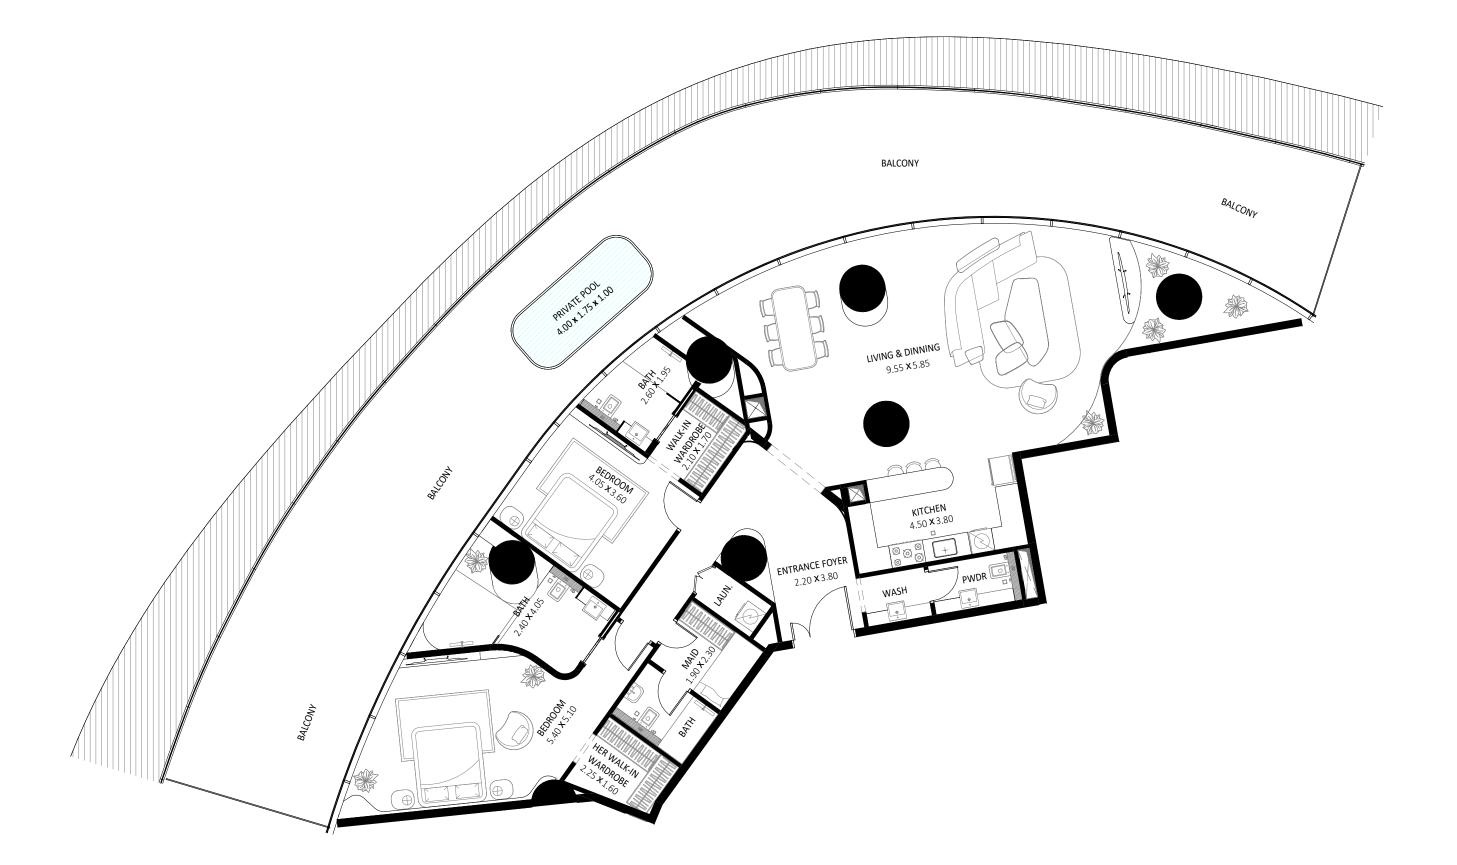

### 02ND FLOOR PLAN

MANSION NUMBER | 0201

#### MANSION NAME | CANNES - 2 BEDROOMS MANSION

| AREA            | SQ. M  | SQ. FT               |
|-----------------|--------|----------------------|
| SUITE AREA      | 287 m² | 3095 ft <sup>2</sup> |
| BALCONY AREA    | 87 m²  | 938 ft <sup>2</sup>  |
| TOTAL UNIT AREA | 375 m² | 4033 ft <sup>2</sup> |

#### 0201 MANSION DESIGN COMPONENTS

| WALK-IN WARDROBE | 5 m²  |
|------------------|-------|
| MASTER BATH      | 13 m² |
| WALK-IN WARDROBE | 5 m²  |
| MASTER BEDROOM   | 36 m² |
| WALK-IN WARDROBE | 6 m²  |
| BATH             | 10 m² |
| BEDROOM          | 27 m² |
| LAUN.            | 3 m²  |
| KITCHEN          | 27 m² |
| LIVING & DINNING | 81 m² |
| PWDR             | 5 m²  |
| ENTRANCE FOYER   | 13 m² |
| PASSAGE          | 12 m² |
| BATH             | 4 m²  |
| MAID             | 7 m²  |