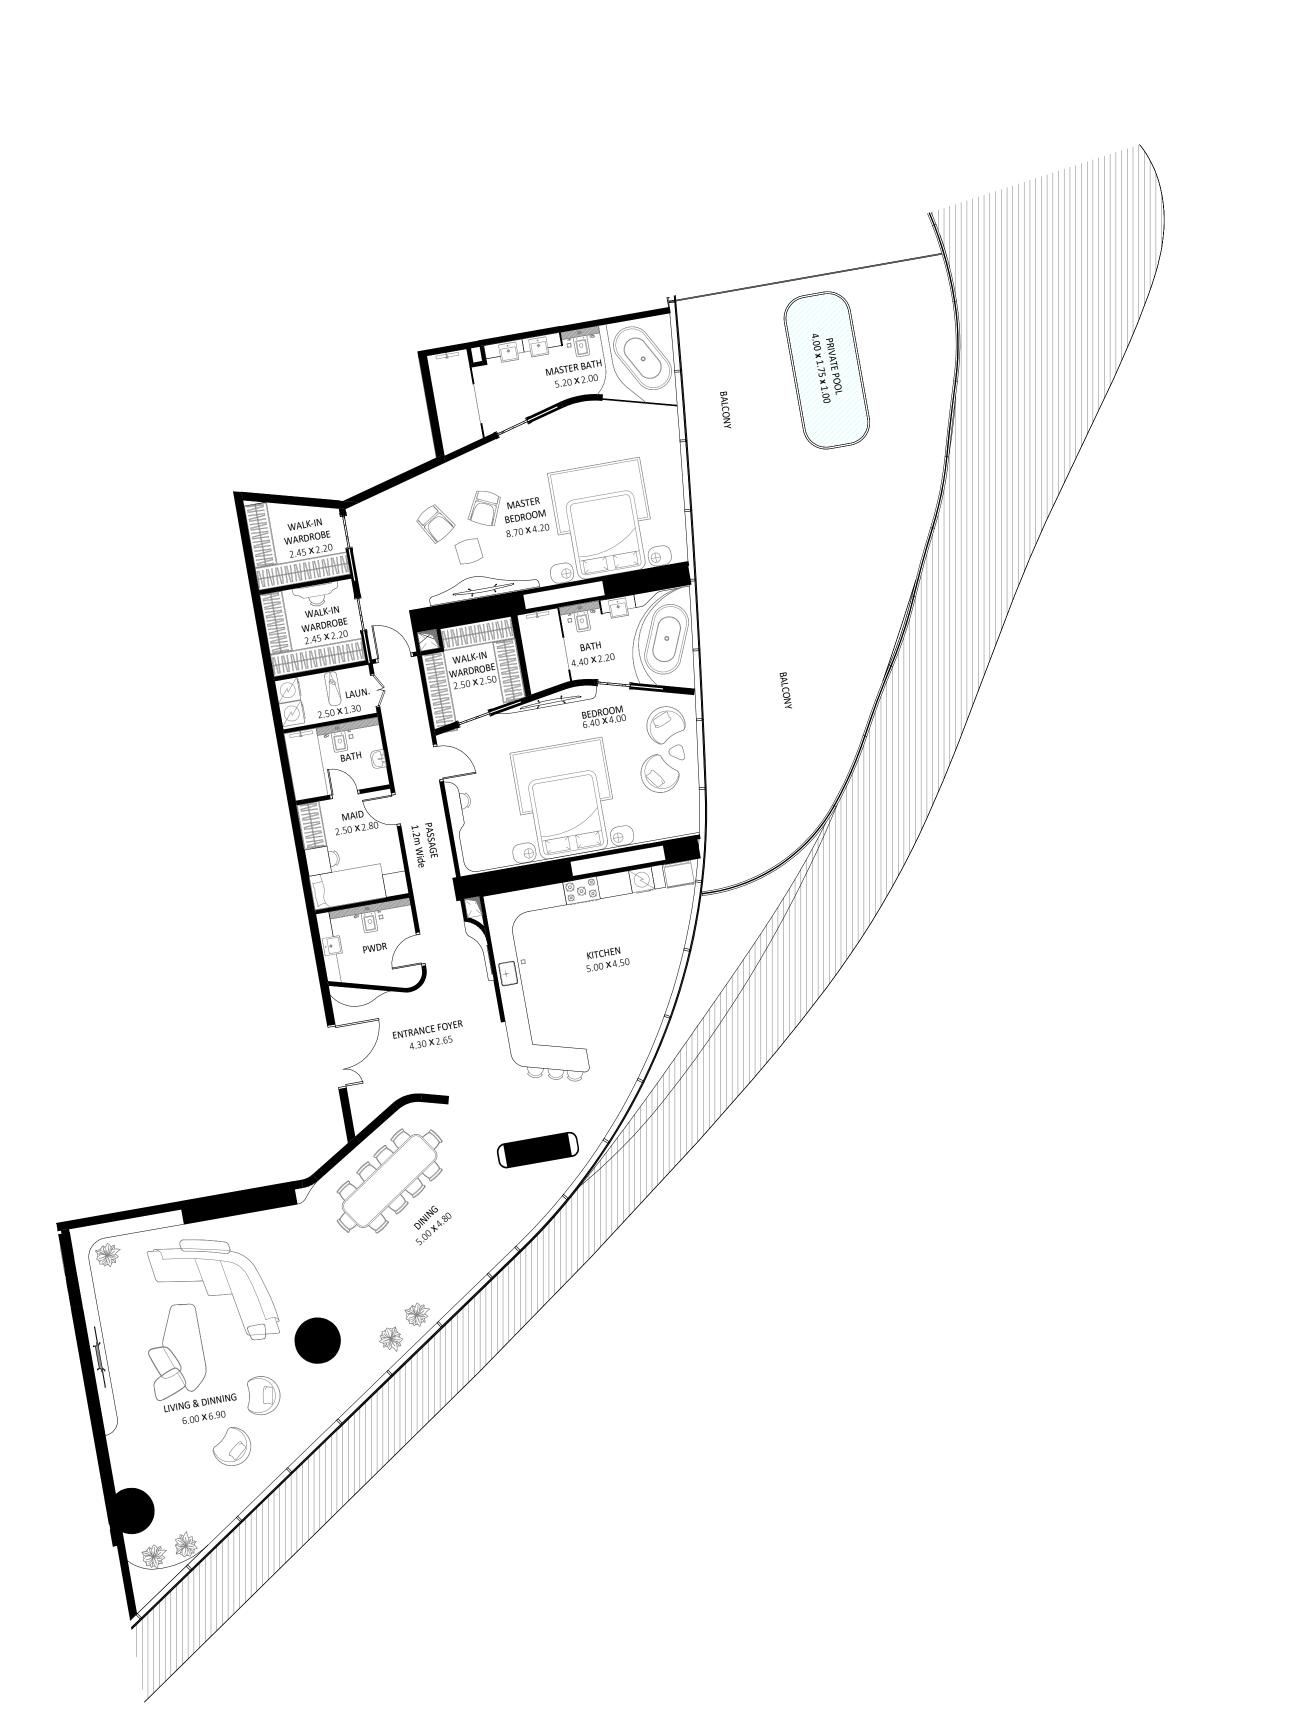

### 02ND FLOOR PLAN

MANSION NUMBER | 0201

#### MANSION NAME | CANNES - 2 BEDROOMS MANSION

| AREA            | SQ. M  | SQ. FT               |
|-----------------|--------|----------------------|
| SUITE AREA      | 287 m² | 3095 ft <sup>2</sup> |
| BALCONY AREA    | 87 m²  | 938 ft <sup>2</sup>  |
| TOTAL UNIT AREA | 375 m² | 4033 ft <sup>2</sup> |

#### 0201 MANSION DESIGN COMPONENTS

| WALK-IN WARDROBE | 5 m²  |
|------------------|-------|
| MASTER BATH      | 13 m² |
| WALK-IN WARDROBE | 5 m²  |
| MASTER BEDROOM   | 36 m² |
| WALK-IN WARDROBE | 6 m²  |
| BATH             | 10 m² |
| BEDROOM          | 27 m² |
| LAUN.            | 3 m²  |
| KITCHEN          | 27 m² |
| LIVING & DINNING | 81 m² |
| PWDR             | 5 m²  |
| ENTRANCE FOYER   | 13 m² |
| PASSAGE          | 12 m² |
| BATH             | 4 m²  |
| MAID             | 7 m²  |