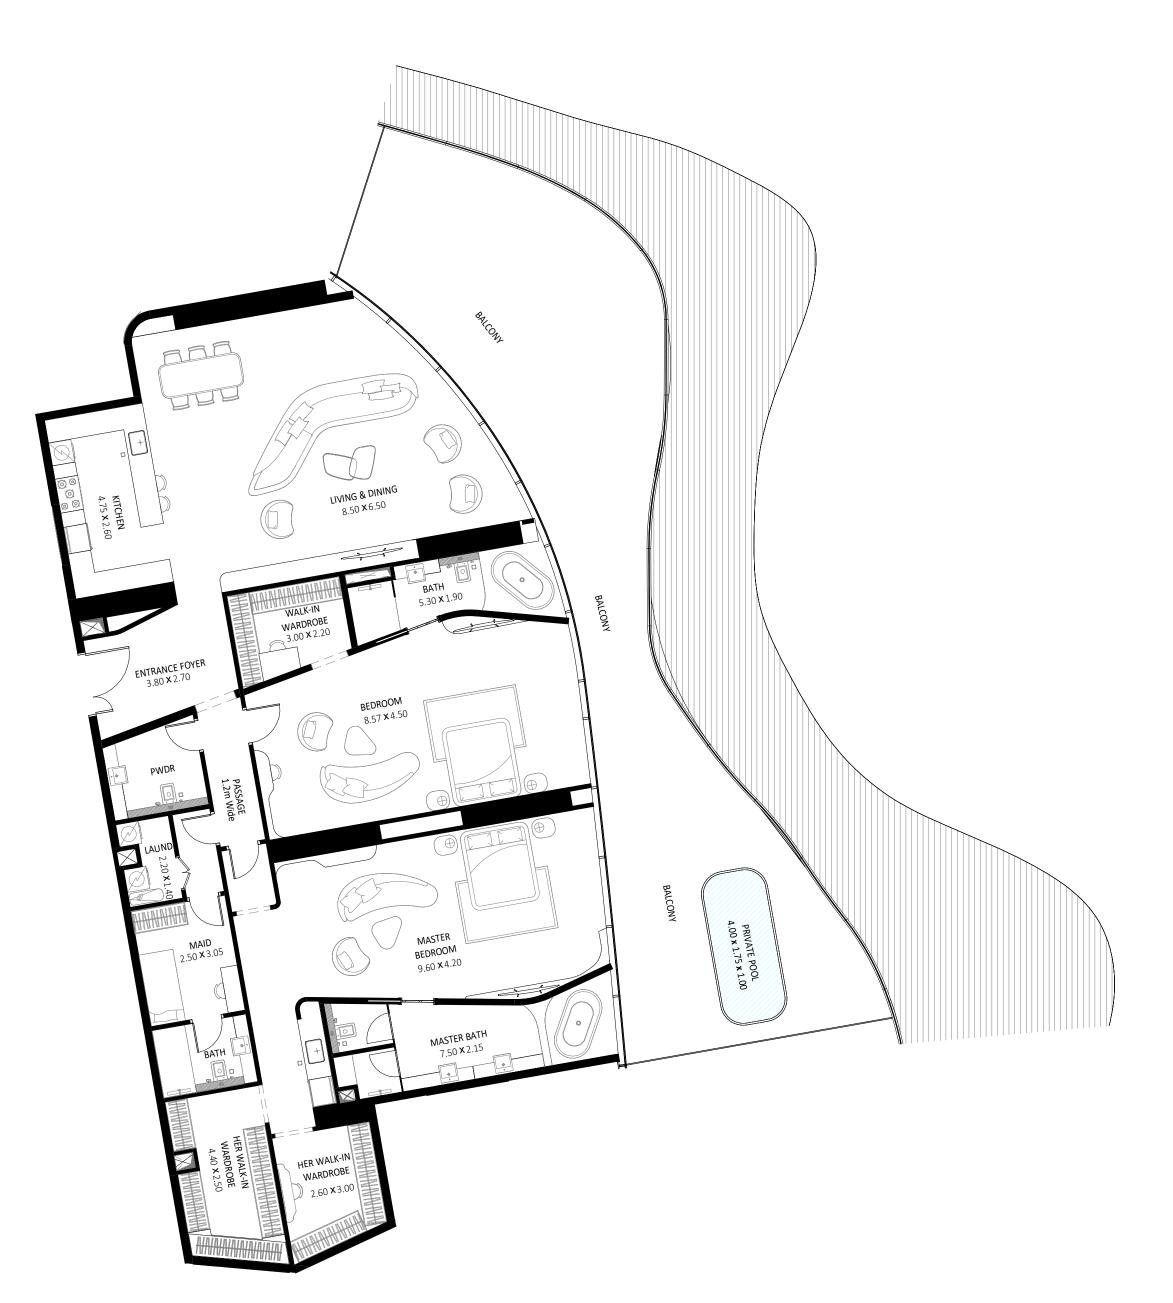

### 02ND FLOOR PLAN

MANSION NUMBER | 0201

#### MANSION NAME | CANNES - 2 BEDROOMS MANSION

| AREA            | SQ. M  | SQ. FT               |
|-----------------|--------|----------------------|
| SUITE AREA      | 287 m² | 3095 ft <sup>2</sup> |
| BALCONY AREA    | 87 m²  | 938 ft <sup>2</sup>  |
| TOTAL UNIT AREA | 375 m² | 4033 ft <sup>2</sup> |

#### 0201 MANSION DESIGN COMPONENTS

| WALK-IN WARDROBE | 5 m²  |
|------------------|-------|
| MASTER BATH      | 13 m² |
| WALK-IN WARDROBE | 5 m²  |
| MASTER BEDROOM   | 36 m² |
| WALK-IN WARDROBE | 6 m²  |
| BATH             | 10 m² |
| BEDROOM          | 27 m² |
| LAUN.            | 3 m²  |
| KITCHEN          | 27 m² |
| LIVING & DINNING | 81 m² |
| PWDR             | 5 m²  |
| ENTRANCE FOYER   | 13 m² |
| PASSAGE          | 12 m² |
| BATH             | 4 m²  |
| MAID             | 7 m²  |