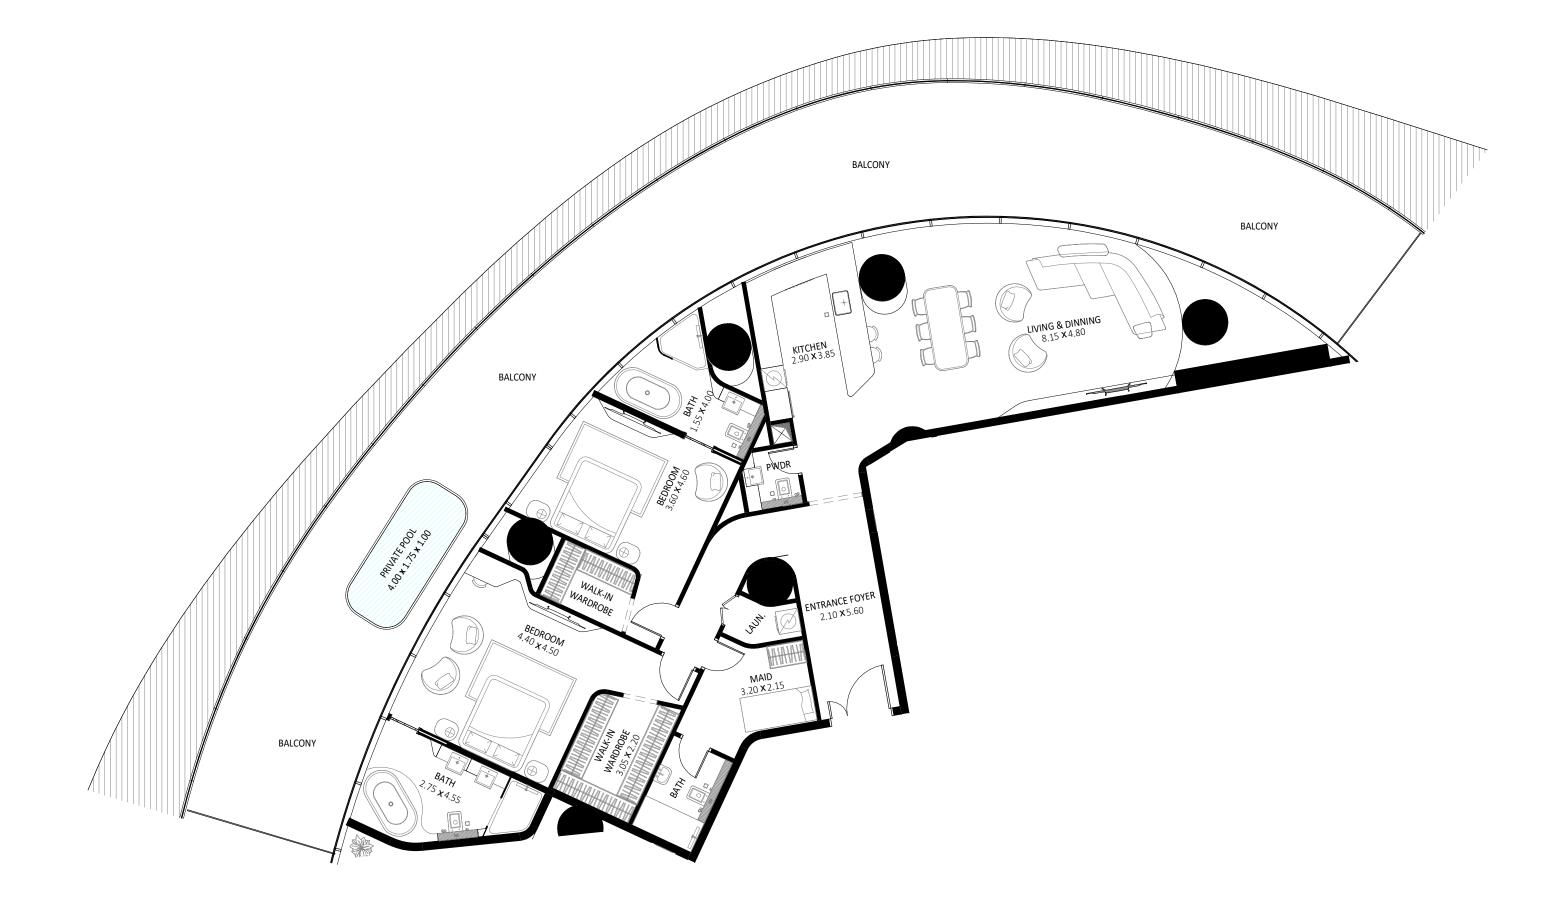

### 03RD FLOOR PLAN

MANSION NUMBER | 0301

MANSION NAME | ST TROPEZ - 3 BEDROOMS MANSION

| AREA            | SQ. M  | SQ. FT               |
|-----------------|--------|----------------------|
| SUITE AREA      | 376 m² | 4050 ft <sup>2</sup> |
| BALCONY AREA    | 70 m²  | 750 ft <sup>2</sup>  |
| TOTAL UNIT AREA | 446 m² | 4801 ft <sup>2</sup> |

#### 0301 MANSION DESIGN COMPONENTS

| WALK-IN WARDROBE | 9 m²  |
|------------------|-------|
| ENTRANCE FOYER   | 10 m² |
| PASSAGE          | 12 m² |
| LIVING & DINNING | 76 m² |
| KITCHEN          | 18 m² |
| BEDROOM          | 27 m² |
| BEDROOM          | 39 m² |
| BEDROOM          | 46 m² |
| WALK-IN WARDROBE | 11 m² |
| STORE            | 7 m²  |
| WALK-IN WARDROBE | 15 m² |
| ВАТН             | 7 m²  |
| ВАТН             | 11 m² |
| ВАТН             | 14 m² |
| PWDR             | 4 m²  |
| LAUN.            | 2 m²  |
| WALK-IN WARDROBE | 11 m² |
| STORE            | 2 m²  |
| MAID             | 7 m²  |
| BATH             | 4 m²  |
|                  |       |