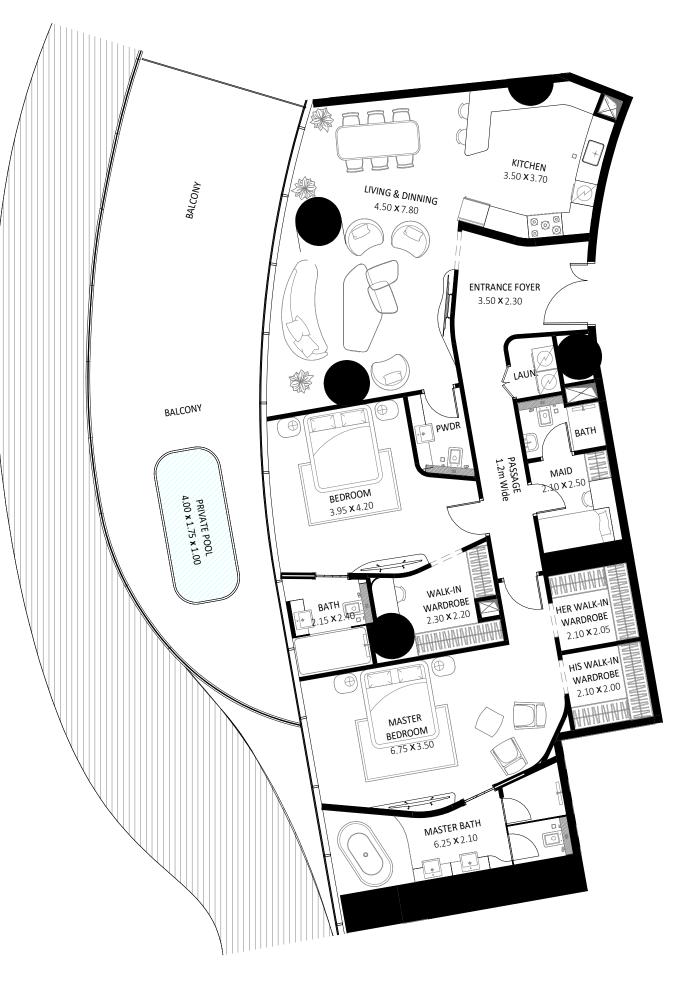

### 02ND FLOOR PLAN

MANSION NUMBER | 0201

#### MANSION NAME | CANNES - 2 BEDROOMS MANSION

| AREA            | SQ. M  | SQ. FT               |
|-----------------|--------|----------------------|
| SUITE AREA      | 287 m² | 3095 ft <sup>2</sup> |
| BALCONY AREA    | 87 m²  | 938 ft <sup>2</sup>  |
| TOTAL UNIT AREA | 375 m² | 4033 ft <sup>2</sup> |

#### 0201 MANSION DESIGN COMPONENTS

| WALK-IN WARDROBE | 5 m²  |
|------------------|-------|
| MASTER BATH      | 13 m² |
| WALK-IN WARDROBE | 5 m²  |
| MASTER BEDROOM   | 36 m² |
| WALK-IN WARDROBE | 6 m²  |
| BATH             | 10 m² |
| BEDROOM          | 27 m² |
| LAUN.            | 3 m²  |
| KITCHEN          | 27 m² |
| LIVING & DINNING | 81 m² |
| PWDR             | 5 m²  |
| ENTRANCE FOYER   | 13 m² |
| PASSAGE          | 12 m² |
| BATH             | 4 m²  |
| MAID             | 7 m²  |