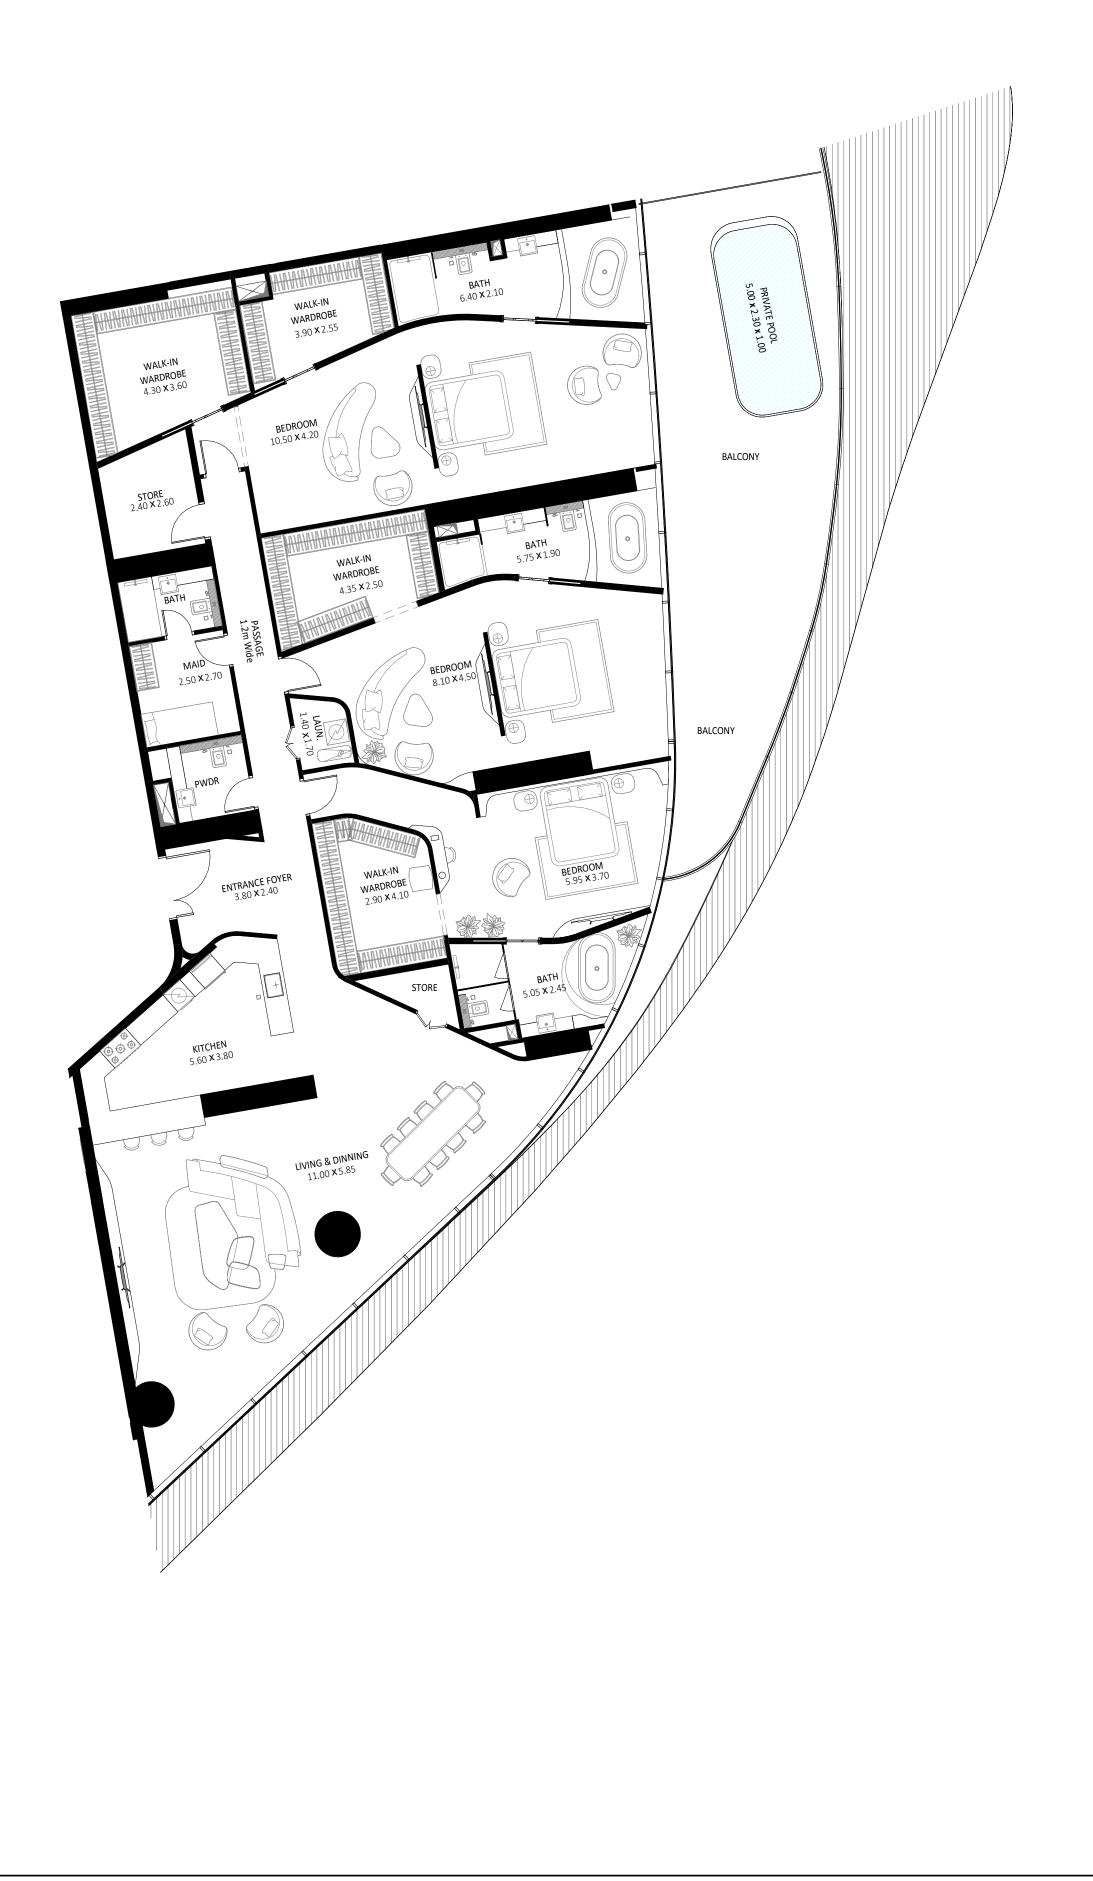

### 03RD FLOOR PLAN

MANSION NUMBER | 0301

MANSION NAME | ST TROPEZ - 3 BEDROOMS MANSION

| AREA            | SQ. M  | SQ. FT               |
|-----------------|--------|----------------------|
| SUITE AREA      | 376 m² | 4050 ft <sup>2</sup> |
| BALCONY AREA    | 70 m²  | 750 ft <sup>2</sup>  |
| TOTAL UNIT AREA | 446 m² | 4801 ft <sup>2</sup> |

#### 0301 MANSION DESIGN COMPONENTS

| WALK-IN WARDROBE | 9 m²  |
|------------------|-------|
| ENTRANCE FOYER   | 10 m² |
| PASSAGE          | 12 m² |
| LIVING & DINNING | 76 m² |
| KITCHEN          | 18 m² |
| BEDROOM          | 27 m² |
| BEDROOM          | 39 m² |
| BEDROOM          | 46 m² |
| WALK-IN WARDROBE | 11 m² |
| STORE            | 7 m²  |
| WALK-IN WARDROBE | 15 m² |
| ВАТН             | 7 m²  |
| ВАТН             | 11 m² |
| ВАТН             | 14 m² |
| PWDR             | 4 m²  |
| LAUN.            | 2 m²  |
| WALK-IN WARDROBE | 11 m² |
| STORE            | 2 m²  |
| MAID             | 7 m²  |
| BATH             | 4 m²  |
|                  |       |