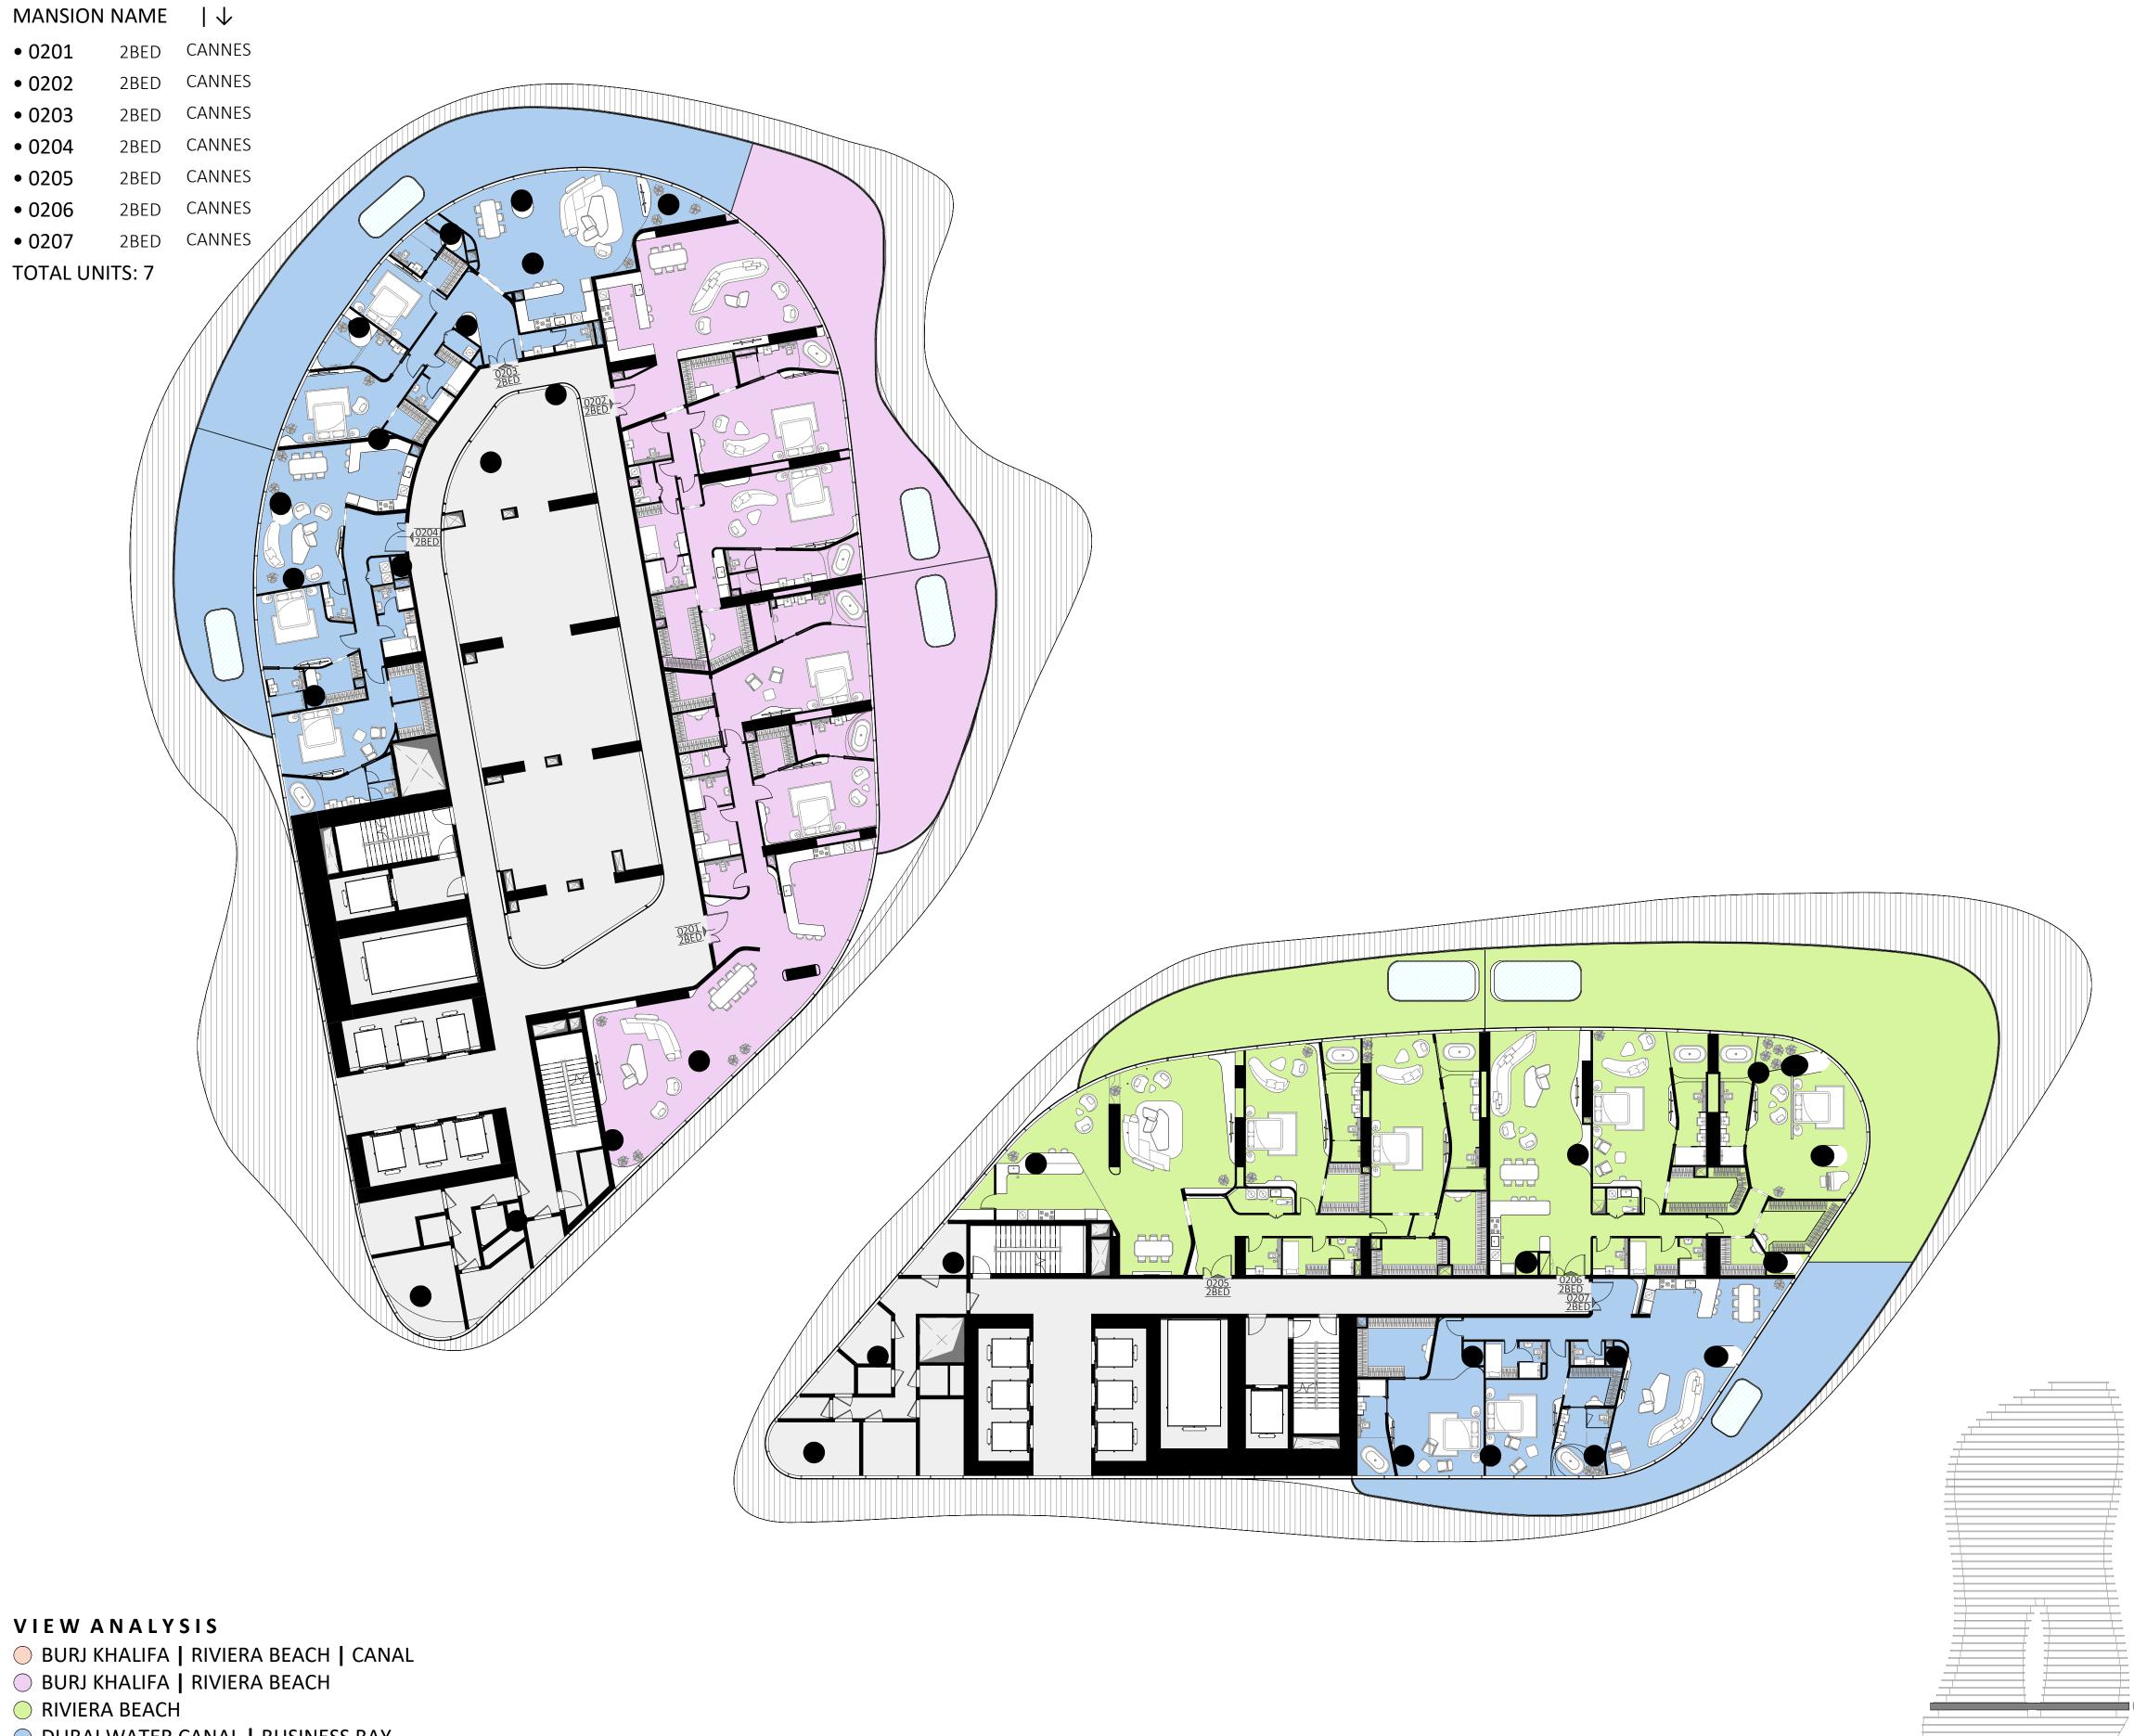

### 02ND FLOOR PLAN

MANSION NUMBER | 0201

#### MANSION NAME | CANNES - 2 BEDROOMS MANSION

| AREA            | SQ. M  | SQ. FT               |
|-----------------|--------|----------------------|
| SUITE AREA      | 287 m² | 3095 ft <sup>2</sup> |
| BALCONY AREA    | 87 m²  | 938 ft <sup>2</sup>  |
| TOTAL UNIT AREA | 375 m² | 4033 ft <sup>2</sup> |

#### 0201 MANSION DESIGN COMPONENTS

| WALK-IN WARDROBE | 5 m²  |
|------------------|-------|
| MASTER BATH      | 13 m² |
| WALK-IN WARDROBE | 5 m²  |
| MASTER BEDROOM   | 36 m² |
| WALK-IN WARDROBE | 6 m²  |
| BATH             | 10 m² |
| BEDROOM          | 27 m² |
| LAUN.            | 3 m²  |
| KITCHEN          | 27 m² |
| LIVING & DINNING | 81 m² |
| PWDR             | 5 m²  |
| ENTRANCE FOYER   | 13 m² |
| PASSAGE          | 12 m² |
| BATH             | 4 m²  |
| MAID             | 7 m²  |

### 02ND FLOOR PLAN

MANSION NUMBER | 0202

#### MANSION NAME | CANNES - 2 BEDROOMS MANSION

| AREA            | SQ. M  | SQ. FT               |
|-----------------|--------|----------------------|
| SUITE AREA      | 269 m² | 2891 ft <sup>2</sup> |
| BALCONY AREA    | 112 m² | 1202 ft <sup>2</sup> |
| TOTAL UNIT AREA | 380 m² | 4093 ft <sup>2</sup> |

#### 0202 MANSION DESIGN COMPONENTS

| HER WALK-IN WARDROBE | 11 m² |
|----------------------|-------|
| ENTRANCE FOYER       | 10 m² |
| PASSAGE              | 4 m²  |
| LAUND.               | 3 m²  |
| PWDR                 | 5 m²  |
| HER WALK-IN WARDROBE | 8 m²  |
| MASTER BEDROOM       | 46 m² |
| BEDROOM              | 39 m² |
| WALK-IN WARDROBE     | 7 m²  |
| BATH                 | 9 m²  |
| LIVING & DINING      | 57 m² |
| KITCHEN              | 12 m² |
| MASTER BATH          | 15 m² |
| BATH                 | 4 m²  |
| MAID                 | 8 m²  |

### 02ND FLOOR PLAN

MANSION NUMBER | 0203

MANSION NAME | CANNES - 2 BEDROOMS MANSION

| AREA            | SQ. M  | SQ. FT               |
|-----------------|--------|----------------------|
| SUITE AREA      | 191 m² | 2058 ft <sup>2</sup> |
| BALCONY AREA    | 146 m² | 1571 ft²             |
| TOTAL UNIT AREA | 337 m² | 3629 ft <sup>2</sup> |

#### 0203 MANSION DESIGN COMPONENTS

| BEDROOM2BEDROOM1ENTRANCE FOYER1LAUN.2 | 4 m <sup>2</sup><br>3 m <sup>2</sup><br>5 m <sup>2</sup><br>6 m <sup>2</sup> |
|---------------------------------------|------------------------------------------------------------------------------|
| BEDROOM1ENTRANCE FOYER1LAUN.2         | .5 m <sup>2</sup><br>.6 m <sup>2</sup>                                       |
| ENTRANCE FOYER1LAUN.2                 | .6 m²                                                                        |
| LAUN.                                 |                                                                              |
|                                       | 2 2                                                                          |
|                                       | 2 m²                                                                         |
| WALK-IN WARDROBE                      | 4 m²                                                                         |
| BATH                                  | 5 m²                                                                         |
| LIVING & DINNING 6                    | 1 m²                                                                         |
| PWDR                                  | 3 m²                                                                         |
| WASH 2                                | 2 m²                                                                         |
| KITCHEN 1                             | .0 m²                                                                        |
| BATH 1                                | .0 m²                                                                        |
| BATH                                  | 4 m²                                                                         |
| MAID                                  | 4 m²                                                                         |

#### 02ND FLOOR PLAN

MANSION NUMBER | 0204

#### MANSION NAME | CANNES - 2 BEDROOMS MANSION

| AREA            | SQ. M  | SQ. FT               |
|-----------------|--------|----------------------|
| SUITE AREA      | 177 m² | 1900 ft <sup>2</sup> |
| BALCONY AREA    | 69 m²  | 745 ft <sup>2</sup>  |
| TOTAL UNIT AREA | 246 m² | 2645 ft <sup>2</sup> |

#### 0204 MANSION DESIGN COMPONENTS

| MASTER BEDROOM       | 25 m² |
|----------------------|-------|
| HIS WALK-IN WARDROBE | 4 m²  |
| BATH                 | 5 m²  |
| PWDR                 | 3 m²  |
| WALK-IN WARDROBE     | 6 m²  |
| BEDROOM              | 19 m² |
| PASSAGE              | 8 m²  |
| LAUN.                | 2 m²  |
| LIVING & DINNING     | 34 m² |
| KITCHEN              | 13 m² |
| ENTRANCE FOYER       | 8 m²  |
| HER WALK-IN WARDROBE | 4 m²  |
| MASTER BATH          | 12 m² |
| MAID                 | 5 m²  |
| BATH                 | 3 m²  |

### 02ND FLOOR PLAN

MANSION NUMBER | 0205

#### MANSION NAME | CANNES - 2 BEDROOMS MANSION

| AREA            | SQ. M              | SQ. FT               |
|-----------------|--------------------|----------------------|
| SUITE AREA      | 324 m <sup>2</sup> | 3492 ft <sup>2</sup> |
| BALCONY AREA    | 88 m²              | 952 ft <sup>2</sup>  |
| TOTAL UNIT AREA | 413 m²             | 4444 ft <sup>2</sup> |

#### 0205 MANSION DESIGN COMPONENTS

| PASSAGE              | 9 m²  |
|----------------------|-------|
| ENTRANCE FOYER       | 11 m² |
| KITCHEN              | 37 m² |
| LIVING & DINNING     | 70 m² |
| BEDROOM              | 38 m² |
| BATH                 | 13 m² |
| WALK-IN WARDROBE     | 7 m²  |
| LAUN.                | 5 m²  |
| PWDR                 | 4 m²  |
| MAID                 | 5 m²  |
| BEDROOM              | 45 m² |
| BATH                 | 18 m² |
| HER WALK-IN WARDROBE | 11 m² |
| HIS WALK-IN WARDROBE | 8 m²  |
| MAID BATH            | 3 m²  |
| STORE                | 4 m²  |

### 02ND FLOOR PLAN

MANSION NUMBER | 0206

#### MANSION NAME | CANNES - 2 BEDROOMS MANSION

| AREA            | SQ. M              | SQ. FT               |
|-----------------|--------------------|----------------------|
| SUITE AREA      | 279 m²             | 3006 ft <sup>2</sup> |
| BALCONY AREA    | 222 m <sup>2</sup> | 2387 ft <sup>2</sup> |
| TOTAL UNIT AREA | 501 m²             | 5392 ft <sup>2</sup> |

#### 0206 MANSION DESIGN COMPONENTS

|                      | -     |
|----------------------|-------|
| HIS WALK-IN WARDROBE | 5 m²  |
| PWDR                 | 4 m²  |
| BEDROOM              | 41 m² |
| LAUN.                | 3 m²  |
| WALK-IN WARDROBE     | 11 m² |
| BATH                 | 15 m² |
| BATH                 | 12 m² |
| MASTER BEDROOM       | 47 m² |
| PASSAGE              | 8 m²  |
| KITCHEN              | 12 m² |
| LIVING & DINNING     | 61 m² |
| HER WALK-IN WARDROBE | 11 m² |
| MAID                 | 6 m²  |
| MAID BATH            | 3 m²  |
|                      |       |

### 02ND FLOOR PLAN

MANSION NUMBER | 0207

#### MANSION NAME | CANNES - 2 BEDROOMS MANSION

| AREA            | SQ. M  | SQ. FT               |
|-----------------|--------|----------------------|
| SUITE AREA      | 213 m² | 2289 ft <sup>2</sup> |
| BALCONY AREA    | 99 m²  | 1065 ft <sup>2</sup> |
| TOTAL UNIT AREA | 312 m² | 3354 ft <sup>2</sup> |

#### 0207 MANSION DESIGN COMPONENTS

| BEDROOM          | 23 m² |
|------------------|-------|
| WALK-IN WARDROBE | 6 m²  |
| BEDROOM          | 34 m² |
| WALK-IN WARDROBE | 14 m² |
| PASSAGE          | 12 m² |
| KITCHEN          | 9 m²  |
| ENTRANCE FOYER   | 6 m²  |
| LIVING & DINNING | 53 m² |
| BATH             | 10 m² |
| BATH             | 9 m²  |
| PWDR             | 3 m²  |
| BATH             | 3 m²  |
| MAID             | 4 m²  |
|                  |       |