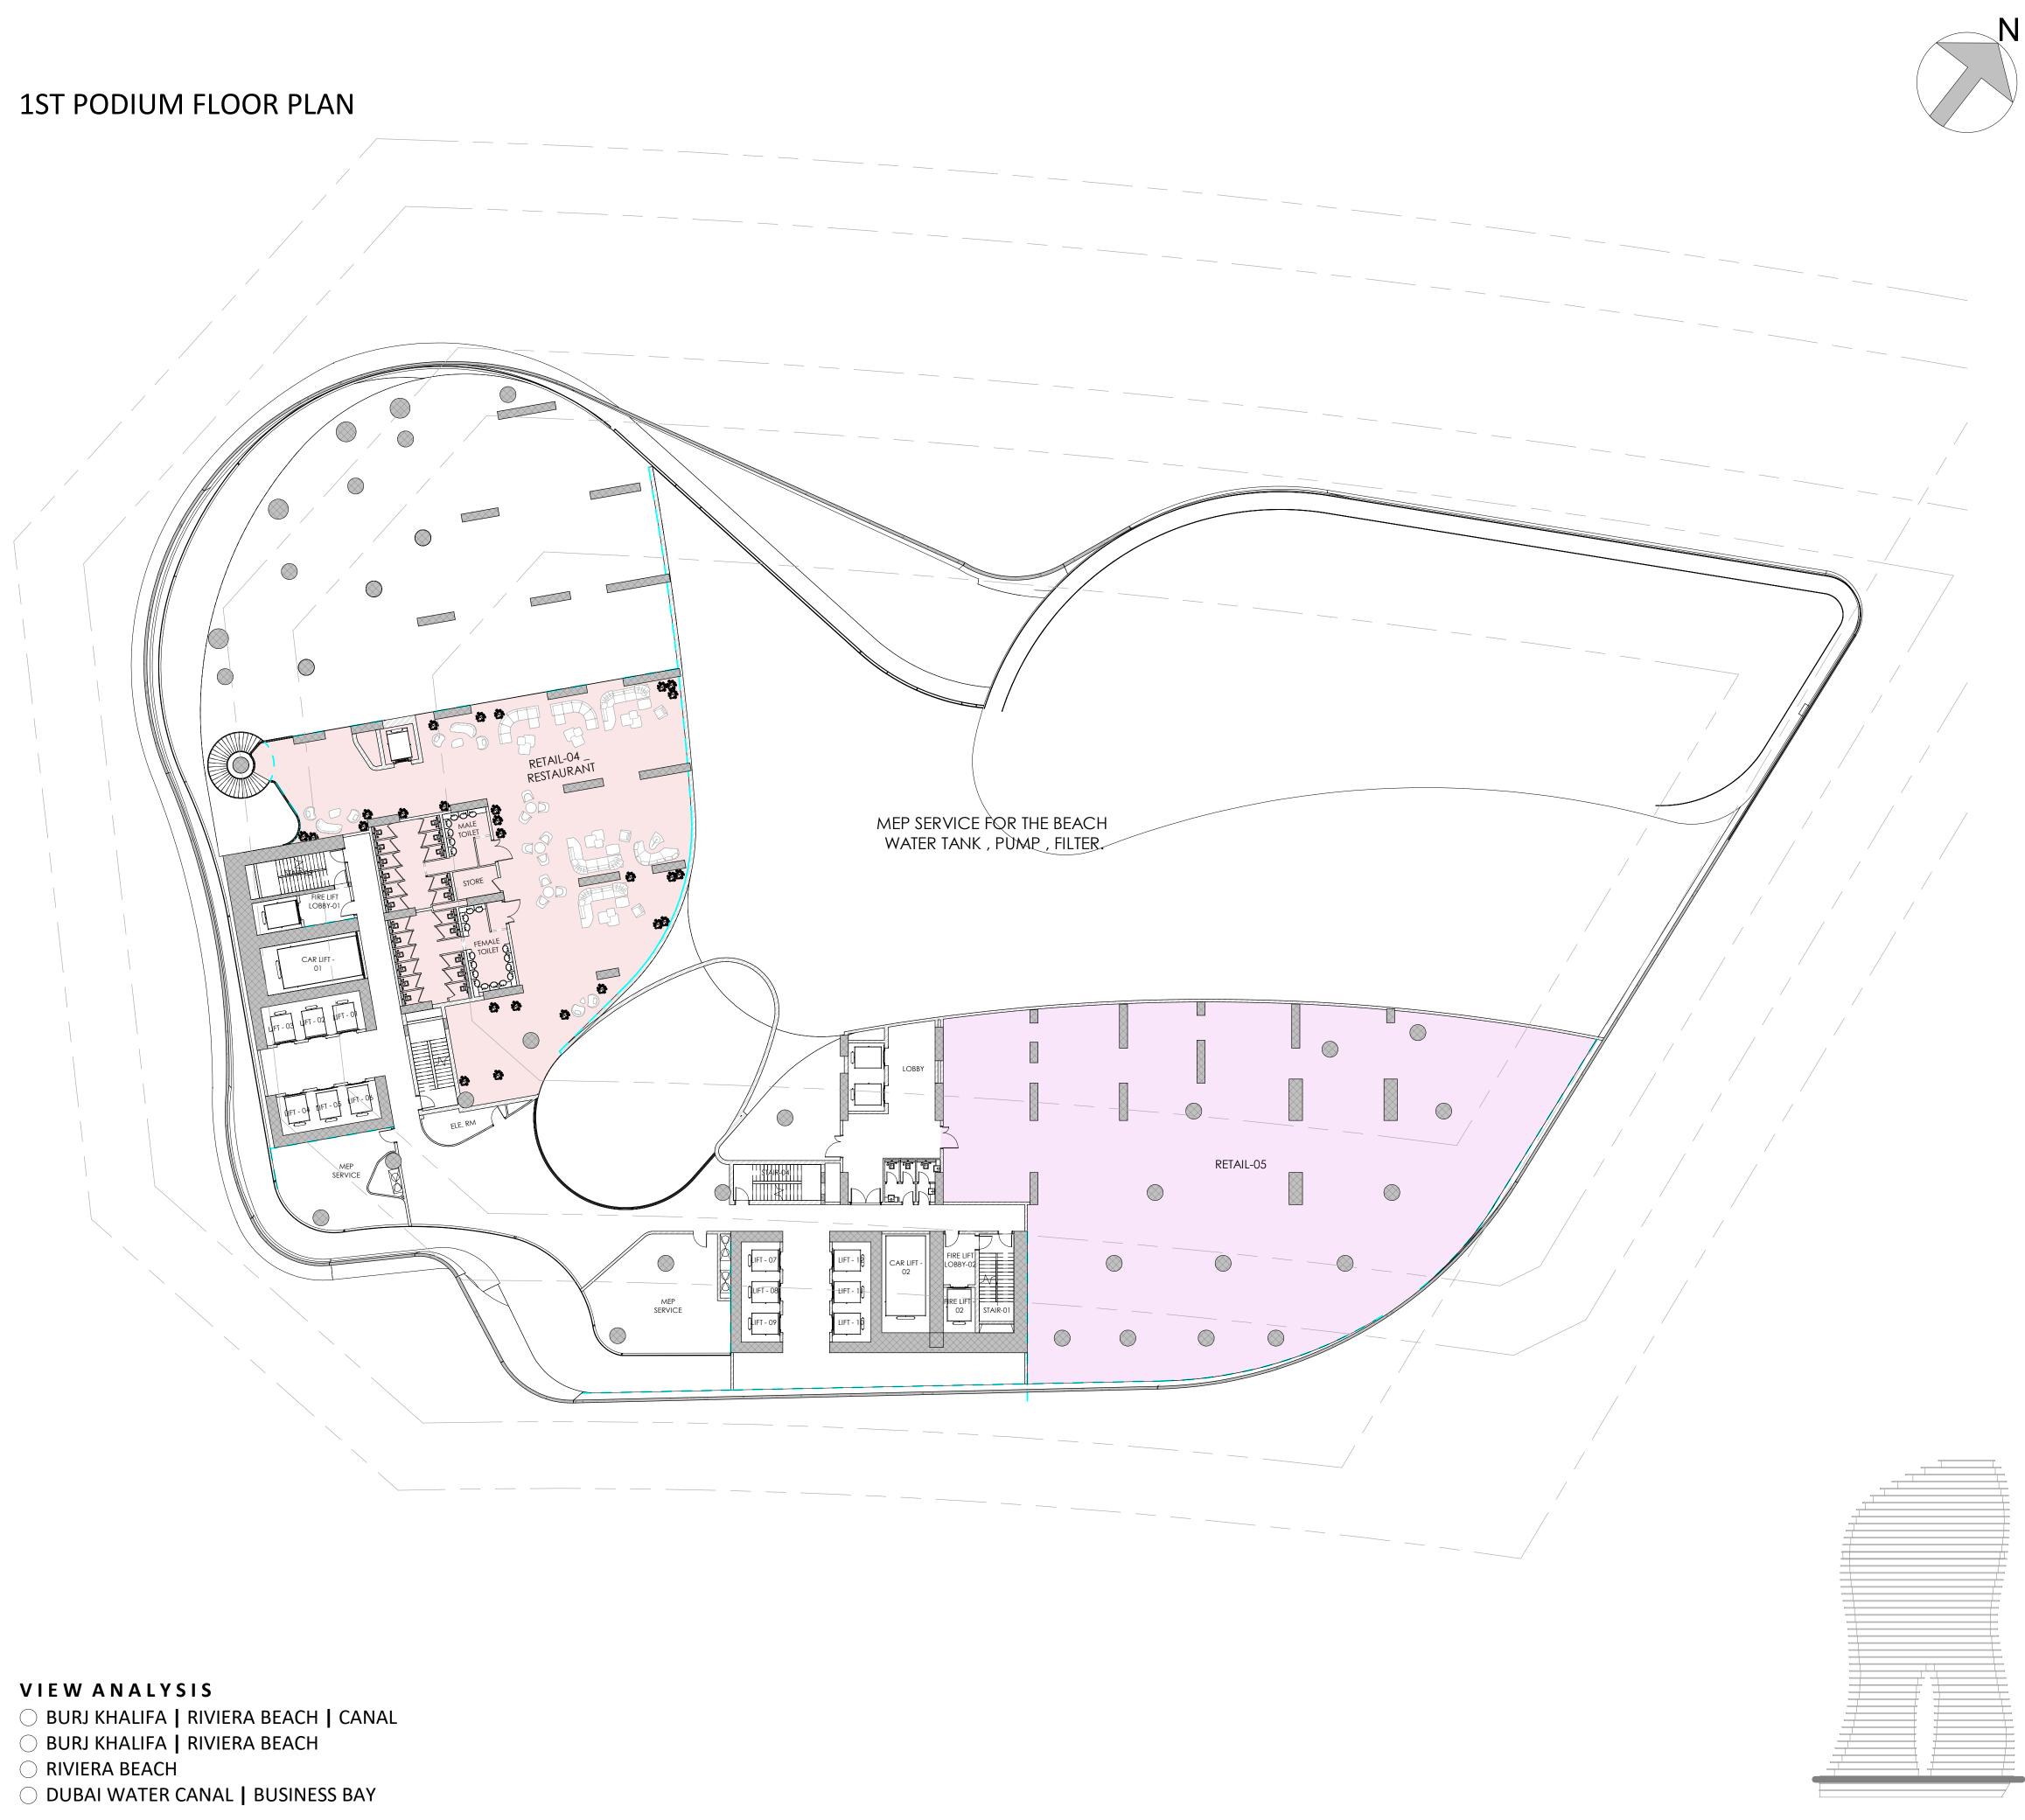

1.00                               |
|                    |                                                    |
| NUMBER OF PARKING  | • 2 BEDROOM : 3 PARKINGS AT THE BASEMENT           |
|                    | • 3 BEDROOM : 5 PARKINGS AT THE BASEMENT           |
|                    | • 4 BEDROOM : 7 PARKINGS AT THE BASEMENT           |
|                    | • PENTHOUSE : 10 PARKINGS AT THE BASEMENT          |
|                    | • SKY MANSION : 20 PARKINGS AT THE BASEMENT        |
|                    |                                                    |
| CAR LIFT           | • RIGHT SIDE IS SERVING [ 3702   3802 ]            |
|                    | LEFT SIDE IS SERVING                               |
|                    | [ 3701   3801   3901   4001   4101   4201   4301 ] |





| COMMON SPECIFICATIONS |                                                                                   |  |
|-----------------------|-----------------------------------------------------------------------------------|--|
| CORRIDOR FLOORING     | BOOKMATCHED CALACATTA ORRO + ACCENT OF<br>SOLADITE BLUE MARBLE                    |  |
| CORRIDOR SKIRTING     | CALACATTA ORRO                                                                    |  |
| CORRIDOR WALLS        | TAN OAK WOOD + DECORATIVE PAINT + CALCATTA<br>ORRO + SOLADITE BLUE + SHINY CHROME |  |
| CORRIDOR CEILINGS     | PAINT AND CHROME TRIM                                                             |  |
| TERRACE               | COMPOSITE DECKING                                                                 |  |
| NO. O