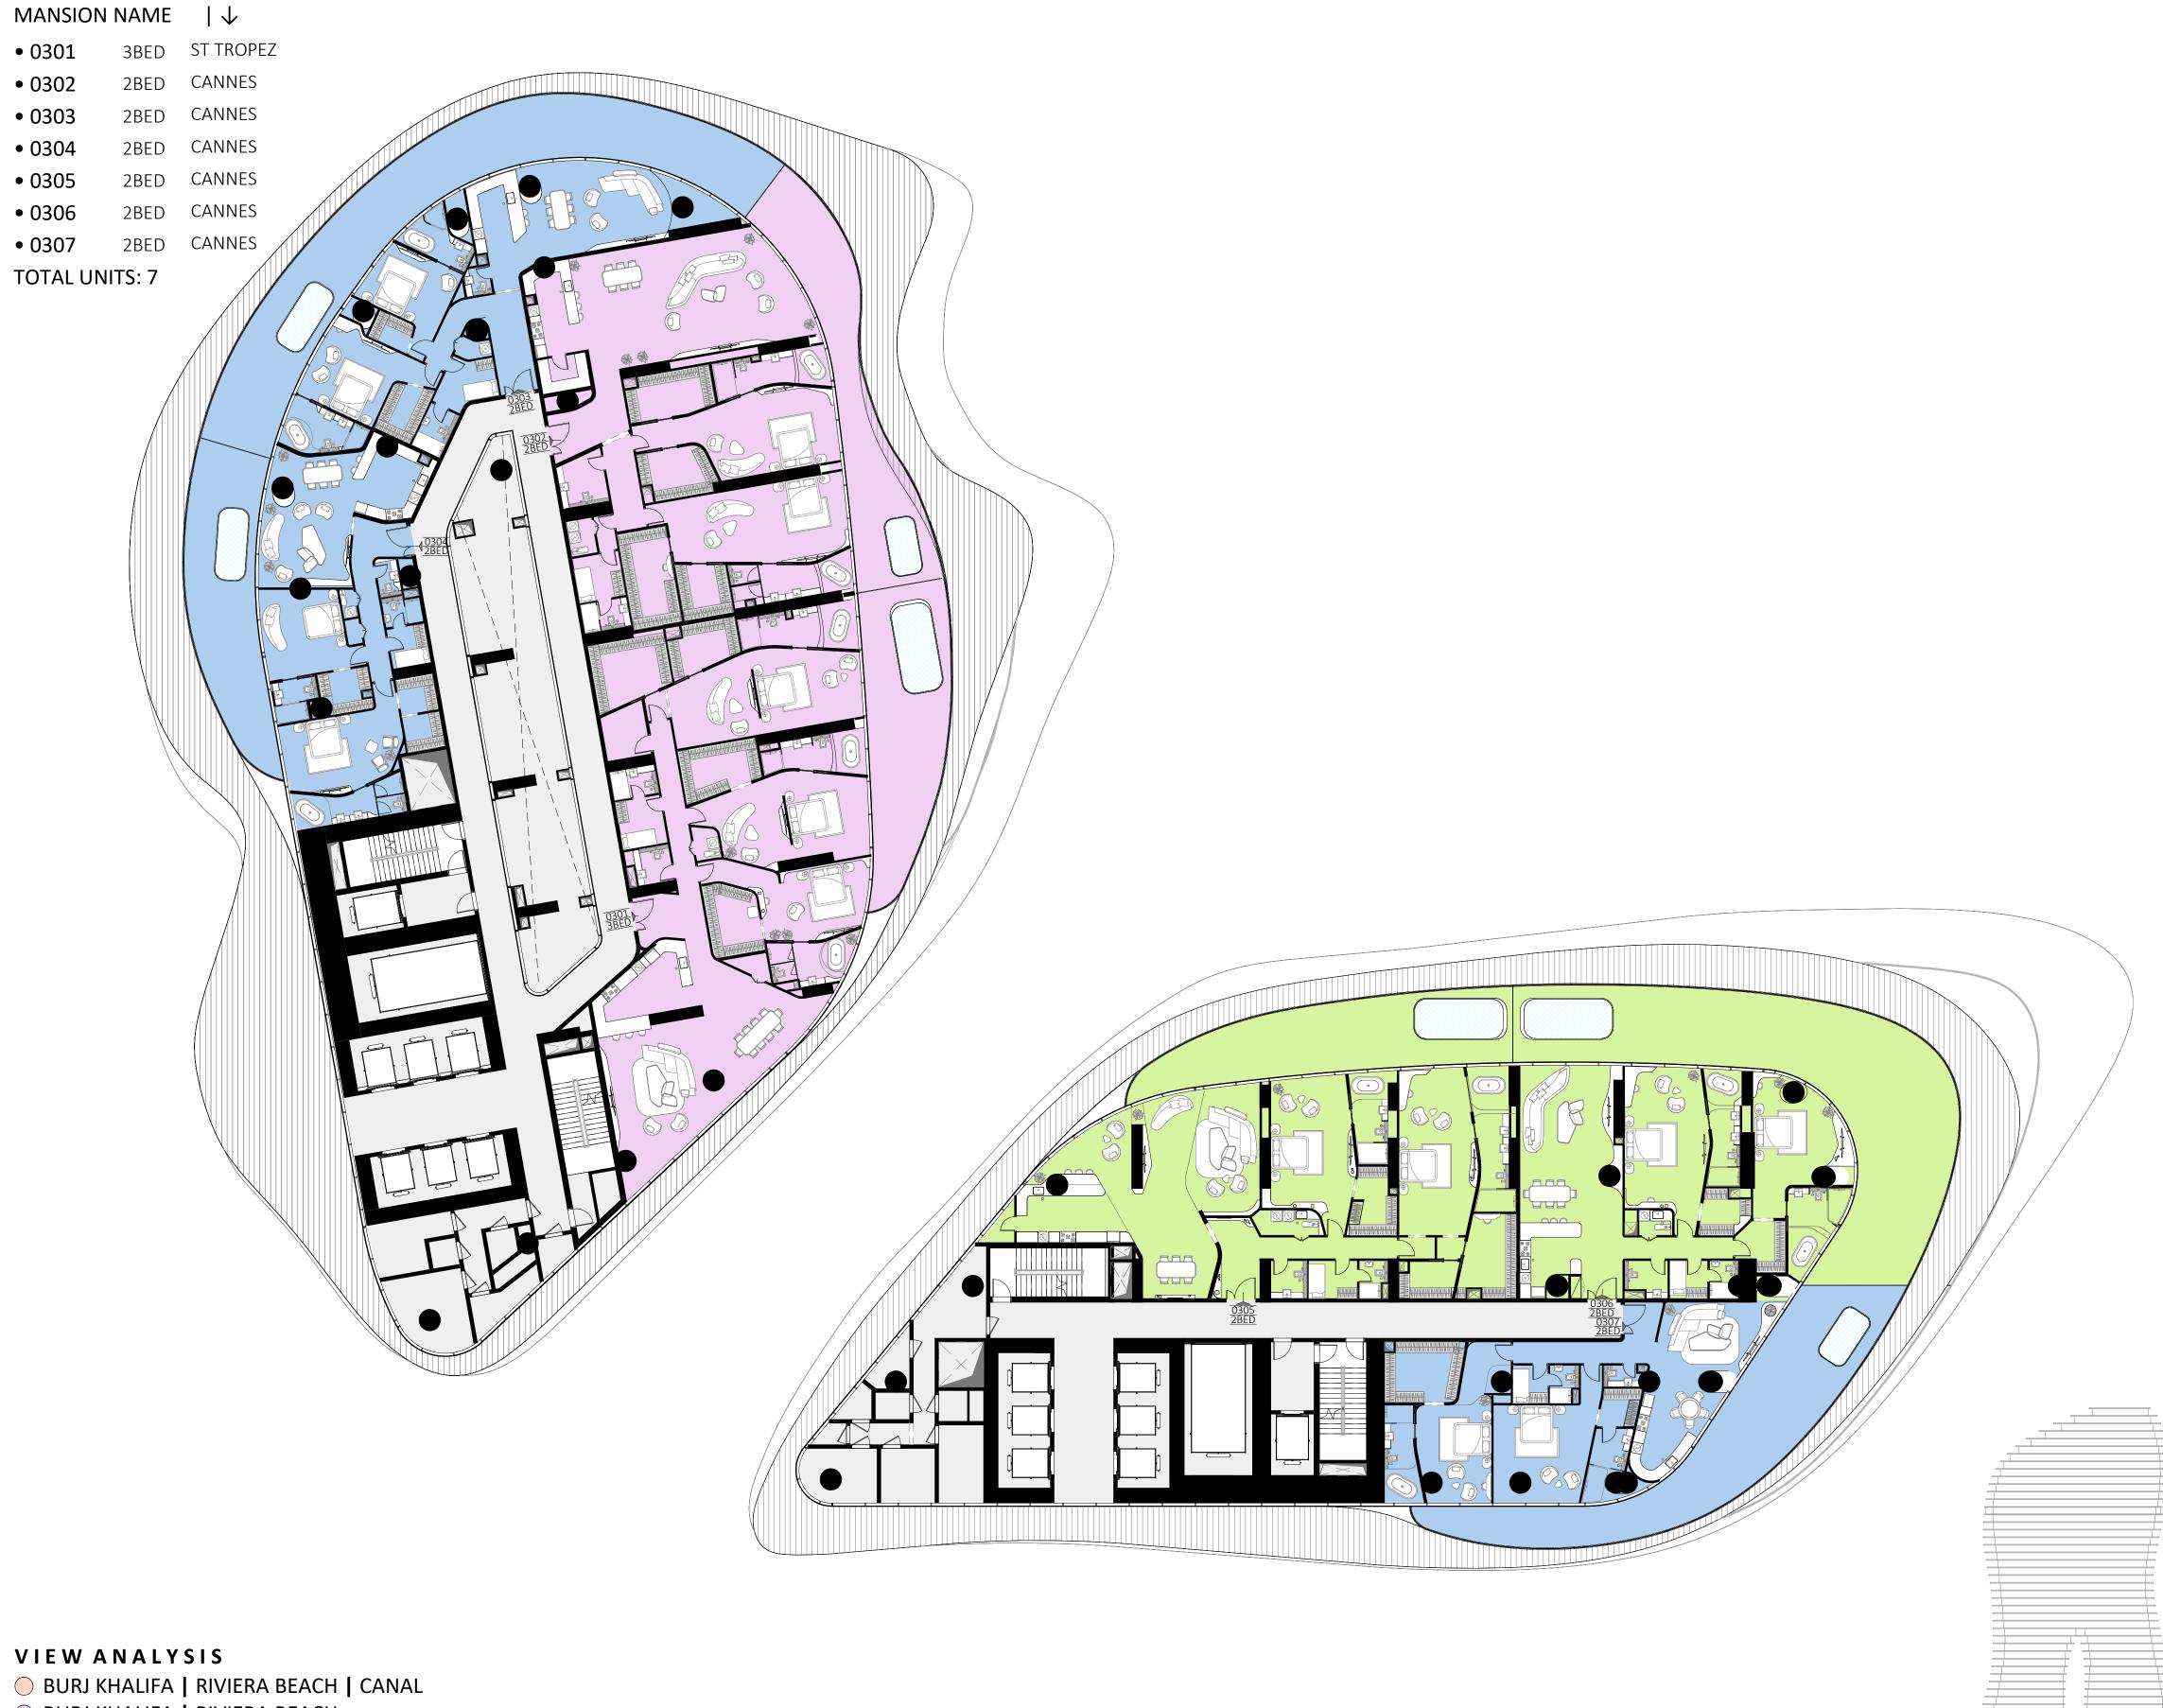

### 02ND FLOOR PLAN

MANSION NUMBER | 0201

#### MANSION NAME | CANNES - 2 BEDROOMS MANSION

| AREA            | SQ. M  | SQ. FT               |
|-----------------|--------|----------------------|
| SUITE AREA      | 287 m² | 3095 ft <sup>2</sup> |
| BALCONY AREA    | 87 m²  | 938 ft <sup>2</sup>  |
| TOTAL UNIT AREA | 375 m² | 4033 ft <sup>2</sup> |

### 02ND FLOOR PLAN

MANSION NUMBER | 0202

#### MANSION NAME | CANNES - 2 BEDROOMS MANSION

| AREA            | SQ. M  | SQ. FT               |
|-----------------|--------|----------------------|
| SUITE AREA      | 269 m² | 2891 ft <sup>2</sup> |
| BALCONY AREA    | 112 m² | 1202 ft <sup>2</sup> |
| TOTAL UNIT AREA | 380 m² | 4093 ft <sup>2</sup> |

### 02ND FLOOR PLAN

MANSION NUMBER | 0203

MANSION NAME | CANNES - 2 BEDROOMS MANSION

| AREA            | SQ. M  | SQ. FT               |
|-----------------|--------|----------------------|
| SUITE AREA      | 191 m² | 2058 ft <sup>2</sup> |
| BALCONY AREA    | 146 m² | 1571 ft²             |
| TOTAL UNIT AREA | 337 m² | 3629 ft <sup>2</sup> |

#### 02ND FLOOR PLAN

MANSION NUMBER | 0204

#### MANSION NAME | CANNES - 2 BEDROOMS MANSION

| AREA            | SQ. M  | SQ. FT               |
|-----------------|--------|----------------------|
| SUITE AREA      | 177 m² | 1900 ft <sup>2</sup> |
| BALCONY AREA    | 69 m²  | 745 ft <sup>2</sup>  |
| TOTAL UNIT AREA | 246 m² | 2645 ft <sup>2</sup> |

### 02ND FLOOR PLAN

MANSION NUMBER | 0205

#### MANSION NAME | CANNES - 2 BEDROOMS MANSION

| AREA            | SQ. M              | SQ. FT               |
|-----------------|--------------------|----------------------|
| SUITE AREA      | 324 m <sup>2</sup> | 3492 ft <sup>2</sup> |
| BALCONY AREA    | 88 m²              | 952 ft <sup>2</sup>  |
| TOTAL UNIT AREA | 413 m²             | 4444 ft <sup>2</sup> |

### 02ND FLOOR PLAN

MANSION NUMBER | 0206

#### MANSION NAME | CANNES - 2 BEDROOMS MANSION

| AREA            | SQ. M              | SQ. FT               |
|-----------------|--------------------|----------------------|
| SUITE AREA      | 279 m²             | 3006 ft <sup>2</sup> |
| BALCONY AREA    | 222 m <sup>2</sup> | 2387 ft <sup>2</sup> |
| TOTAL UNIT AREA | 501 m²             | 5392 ft <sup>2</sup> |

### 02ND FLOOR PLAN

MANSION NUMBER | 0207

#### MANSION NAME | CANNES - 2 BEDROOMS MANSION

| AREA            | SQ. M  | SQ. FT               |
|-----------------|--------|----------------------|
| SUITE AREA      | 213 m² | 2289 ft <sup>2</sup> |
| BALCONY AREA    | 99 m²  | 1065 ft <sup>2</sup> |
| TOTAL UNIT AREA | 312 m² | 3354 ft <sup>2</sup> |