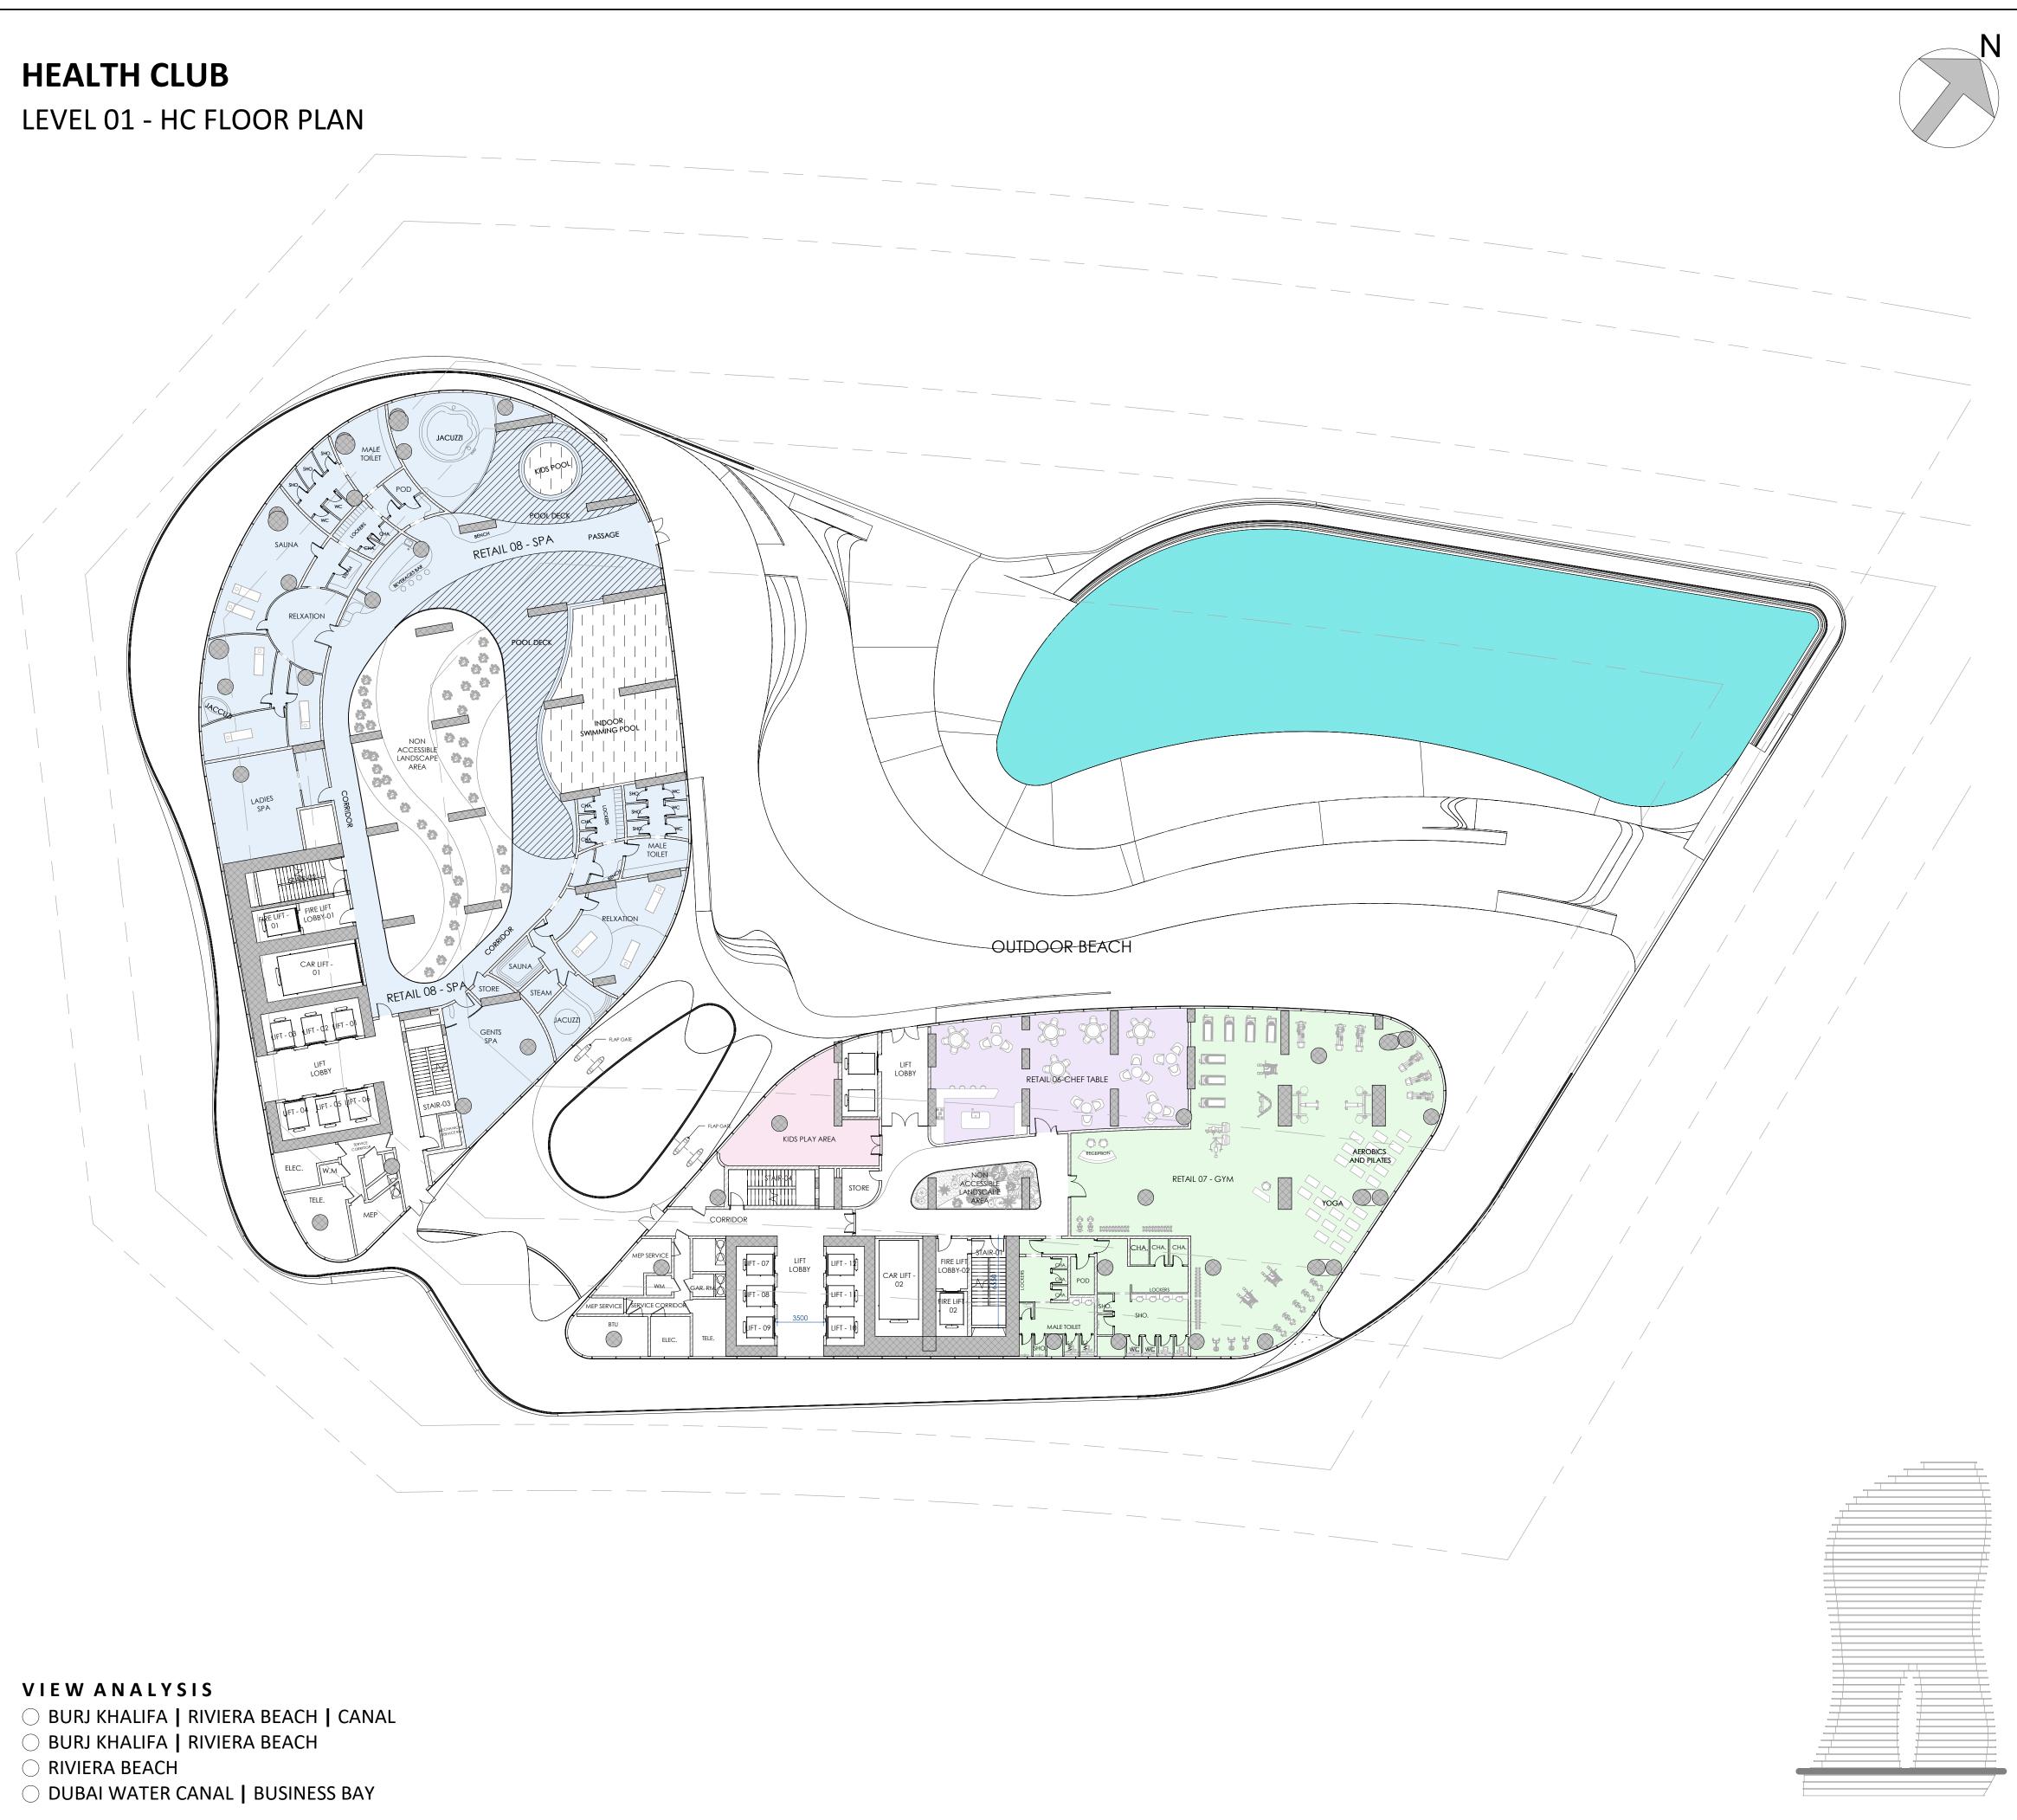

X 1.00                               |
|                    |                                                    |
| NUMBER OF PARKING  | • 2 BEDROOM : 3 PARKINGS AT THE BASEMENT           |
|                    | • 3 BEDROOM : 5 PARKINGS AT THE BASEMENT           |
|                    | • 4 BEDROOM : 7 PARKINGS AT THE BASEMENT           |
|                    | • PENTHOUSE : 10 PARKINGS AT THE BASEMENT          |
|                    | • SKY MANSION : 20 PARKINGS AT THE BASEMENT        |
|                    |                                                    |
| CAR LIFT           | • RIGHT SIDE IS SERVING [ 3702   3802 ]            |
|                    | LEFT SIDE IS SERVING                               |
|                    | [ 3701   3801   3901   4001   4101   4201   4301 ] |



| COMMON SPECIFICATIONS |                                                                                   |  |
|-----------------------|-----------------------------------------------------------------------------------|--|
| CORRIDOR FLOORING     | BOOKMATCHED CALACATTA ORRO + ACCENT OF<br>SOLADITE BLUE MARBLE                    |  |
| CORRIDOR SKIRTING     | CALACATTA ORRO                                                                    |  |
| CORRIDOR WALLS        | TAN OAK WOOD + DECORATIVE PAINT + CALCATTA<br>ORRO + SOLADITE BLUE + SHINY CHROME |  |
| CORRIDOR CEILINGS     | PAINT AND CHROME TRIM                                                             |  |
| TERRACE               | COMPOSITE DECKING                                                                 |  |
| NO. O