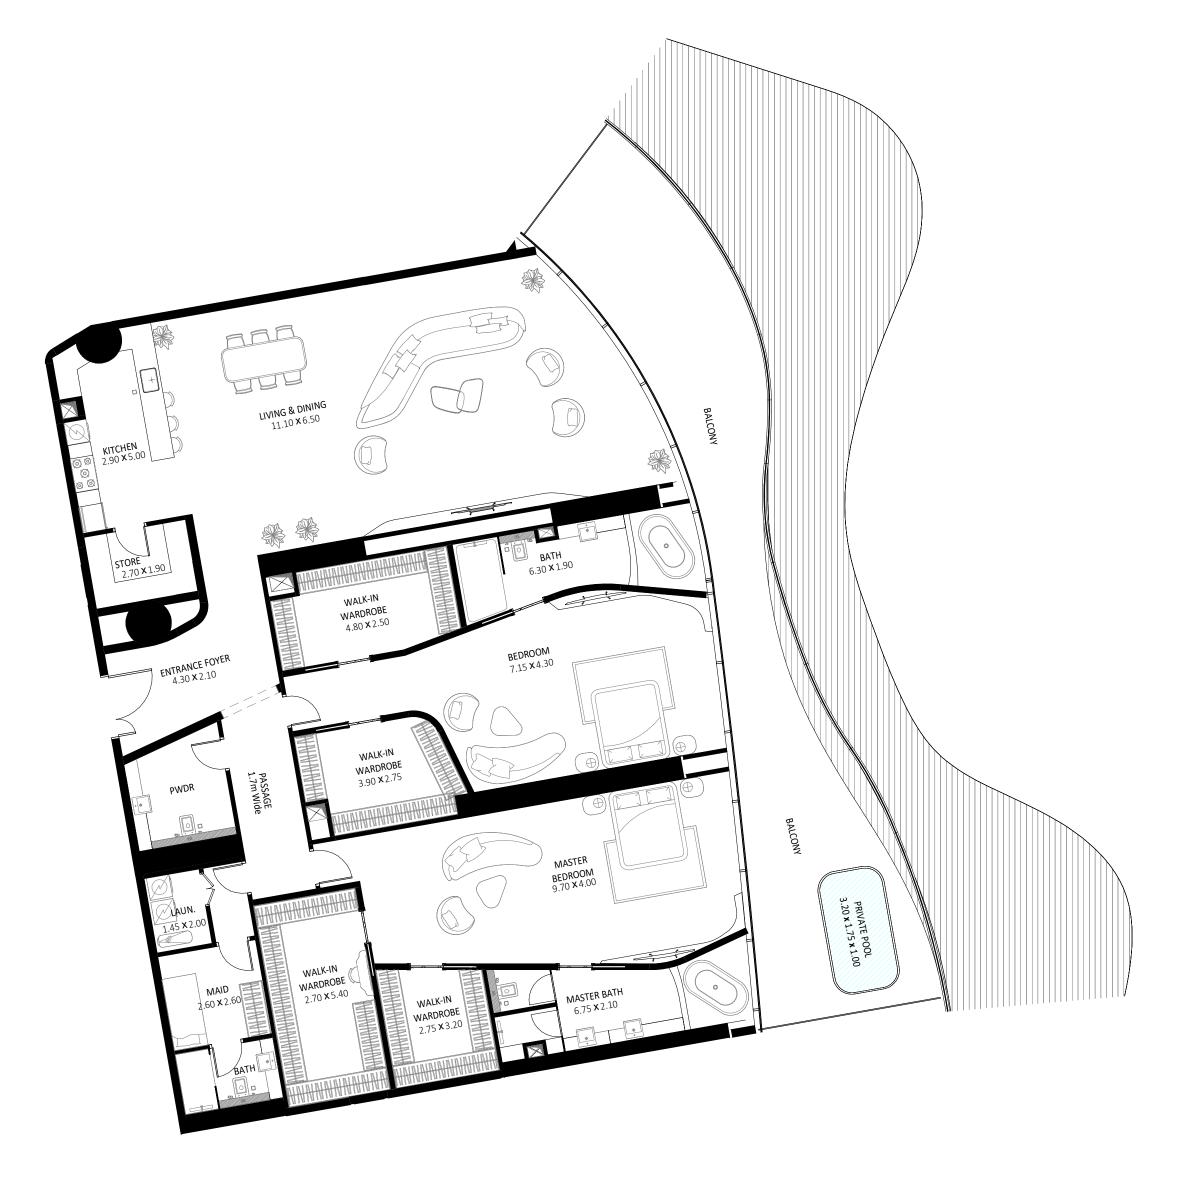

### 02ND FLOOR PLAN

MANSION NUMBER | 0201

#### MANSION NAME | CANNES - 2 BEDROOMS MANSION

| AREA            | SQ. M  | SQ. FT               |
|-----------------|--------|----------------------|
| SUITE AREA      | 287 m² | 3095 ft <sup>2</sup> |
| BALCONY AREA    | 87 m²  | 938 ft <sup>2</sup>  |
| TOTAL UNIT AREA | 375 m² | 4033 ft <sup>2</sup> |

#### 0201 MANSION DESIGN COMPONENTS

| WALK-IN WARDROBE | 5 m²  |
|------------------|-------|
| MASTER BATH      | 13 m² |
| WALK-IN WARDROBE | 5 m²  |
| MASTER BEDROOM   | 36 m² |
| WALK-IN WARDROBE | 6 m²  |
| BATH             | 10 m² |
| BEDROOM          | 27 m² |
| LAUN.            | 3 m²  |
| KITCHEN          | 27 m² |
| LIVING & DINNING | 81 m² |
| PWDR             | 5 m²  |
| ENTRANCE FOYER   | 13 m² |
| PASSAGE          | 12 m² |
| BATH             | 4 m²  |
| MAID             | 7 m²  |