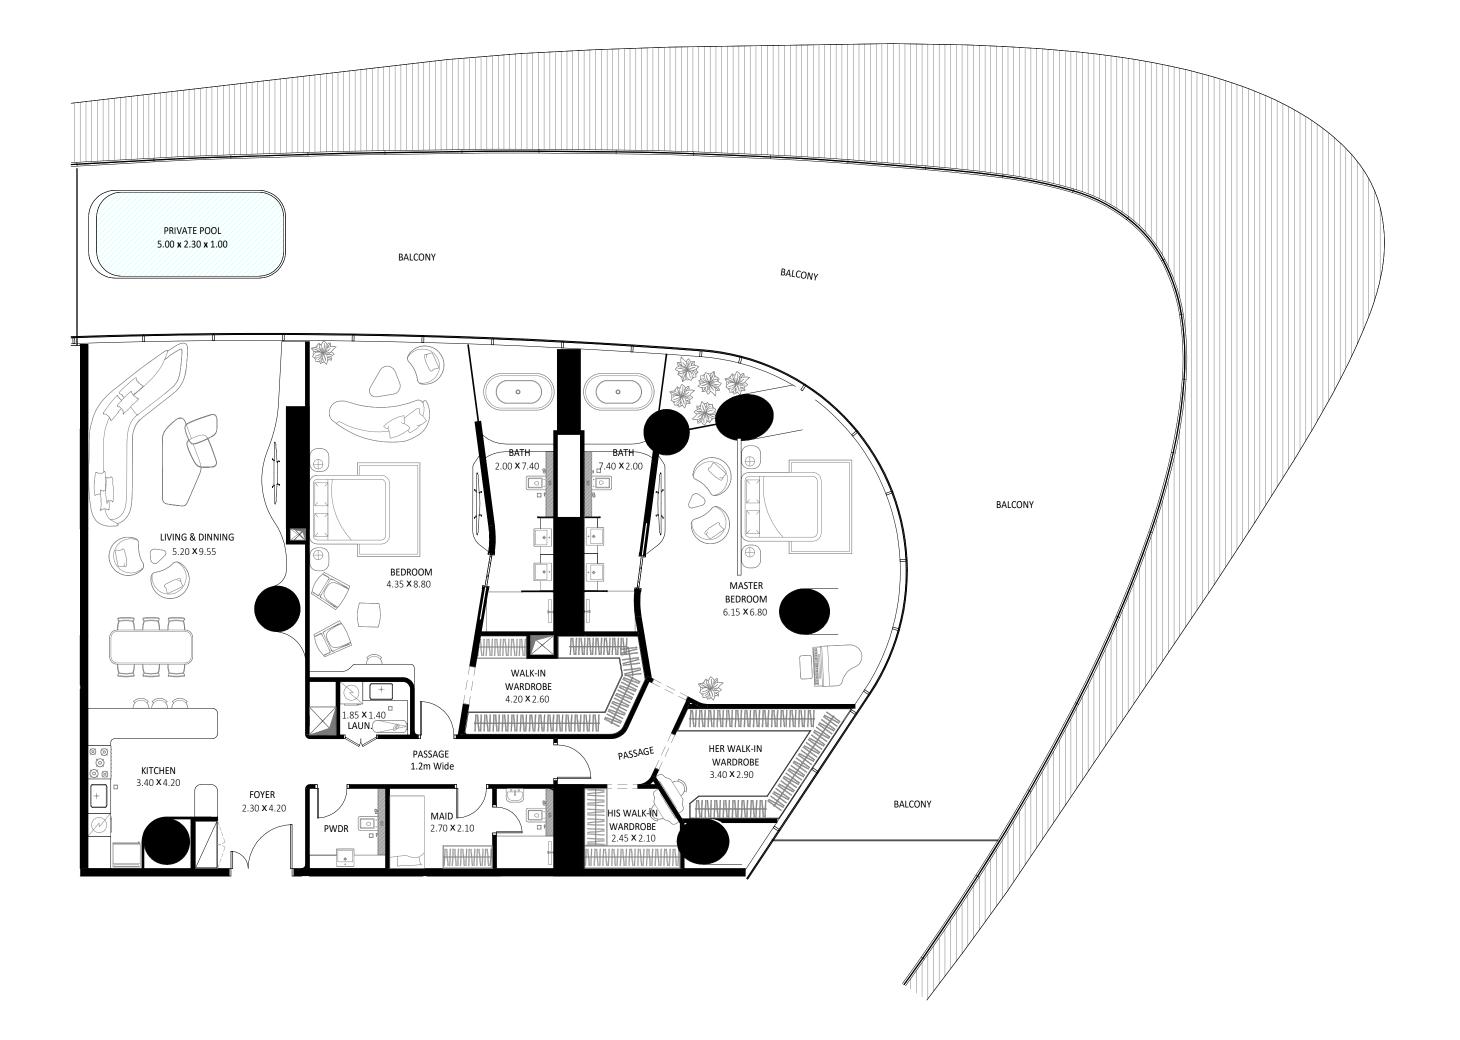

### 02ND FLOOR PLAN

MANSION NUMBER | 0201

#### MANSION NAME | CANNES - 2 BEDROOMS MANSION

| AREA            | SQ. M  | SQ. FT               |
|-----------------|--------|----------------------|
| SUITE AREA      | 287 m² | 3095 ft <sup>2</sup> |
| BALCONY AREA    | 87 m²  | 938 ft <sup>2</sup>  |
| TOTAL UNIT AREA | 375 m² | 4033 ft <sup>2</sup> |

#### 0201 MANSION DESIGN COMPONENTS

| WALK-IN WARDROBE | 5 m²  |
|------------------|-------|
| MASTER BATH      | 13 m² |
| WALK-IN WARDROBE | 5 m²  |
| MASTER BEDROOM   | 36 m² |
| WALK-IN WARDROBE | 6 m²  |
| BATH             | 10 m² |
| BEDROOM          | 27 m² |
| LAUN.            | 3 m²  |
| KITCHEN          | 27 m² |
| LIVING & DINNING | 81 m² |
| PWDR             | 5 m²  |
| ENTRANCE FOYER   | 13 m² |
| PASSAGE          | 12 m² |
| BATH             | 4 m²  |
| MAID             | 7 m²  |