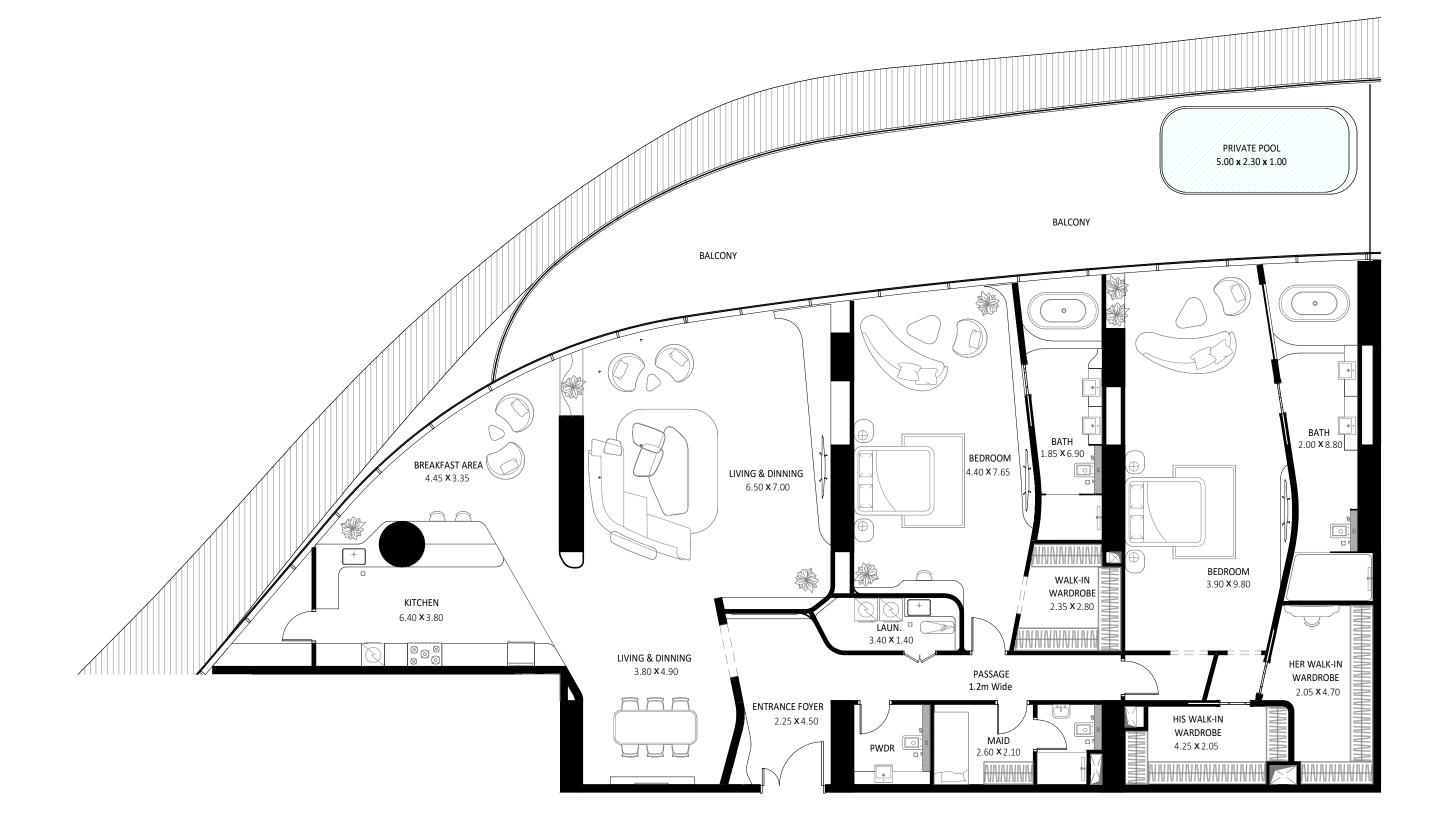

### 02ND FLOOR PLAN

MANSION NUMBER | 0202

#### MANSION NAME | CANNES - 2 BEDROOMS MANSION

| AREA            | SQ. M  | SQ. FT               |
|-----------------|--------|----------------------|
| SUITE AREA      | 269 m² | 2891 ft <sup>2</sup> |
| BALCONY AREA    | 112 m² | 1202 ft <sup>2</sup> |
| TOTAL UNIT AREA | 380 m² | 4093 ft <sup>2</sup> |

#### 0202 MANSION DESIGN COMPONENTS

| HER WALK-IN WARDROBE | 11 m² |
|----------------------|-------|
| ENTRANCE FOYER       | 10 m² |
| PASSAGE              | 4 m²  |
| LAUND.               | 3 m²  |
| PWDR                 | 5 m²  |
| HER WALK-IN WARDROBE | 8 m²  |
| MASTER BEDROOM       | 46 m² |
| BEDROOM              | 39 m² |
| WALK-IN WARDROBE     | 7 m²  |
| BATH                 | 9 m²  |
| LIVING & DINING      | 57 m² |
| KITCHEN              | 12 m² |
| MASTER BATH          | 15 m² |
| BATH                 | 4 m²  |
| MAID                 | 8 m²  |