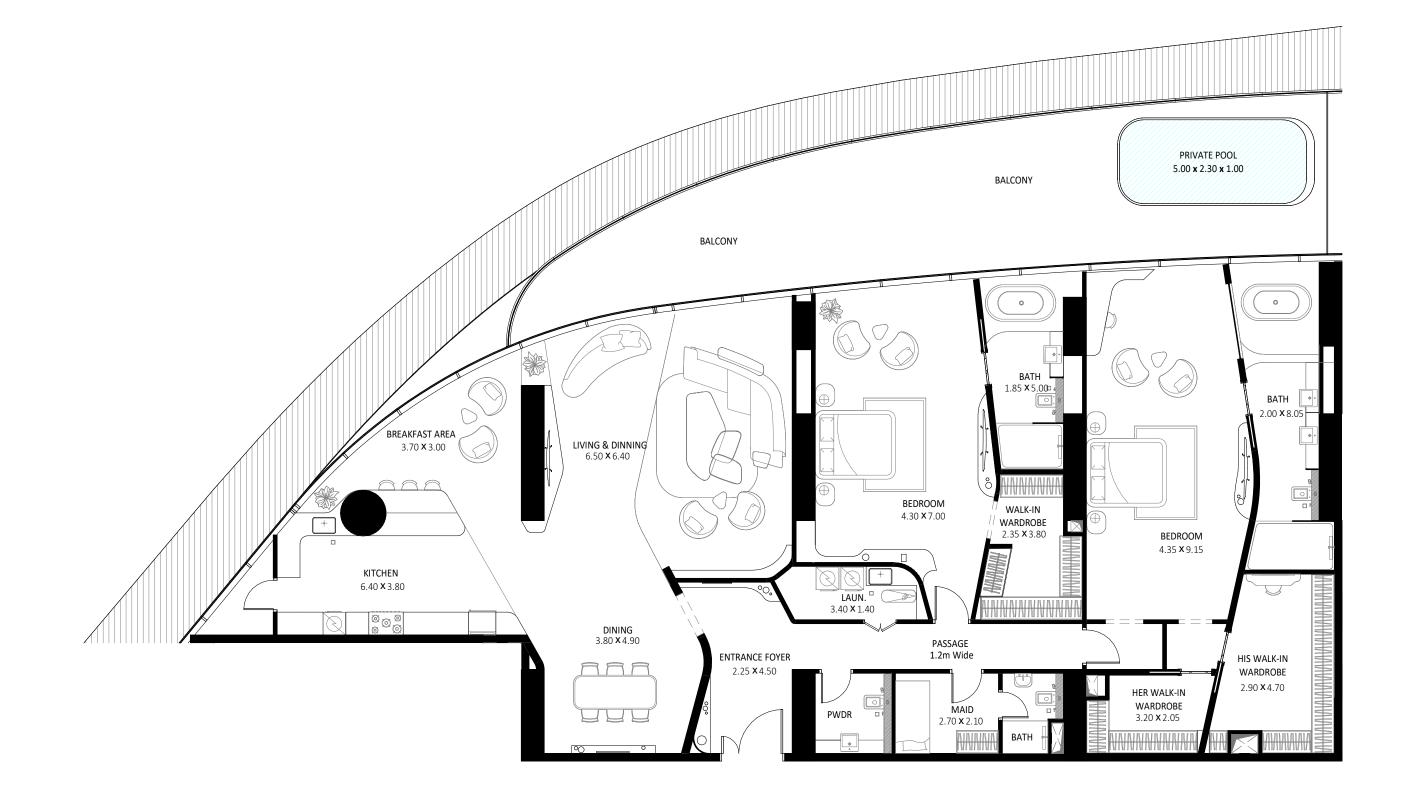

### 02ND FLOOR PLAN

MANSION NUMBER | 0203

MANSION NAME | CANNES - 2 BEDROOMS MANSION

| AREA            | SQ. M  | SQ. FT               |
|-----------------|--------|----------------------|
| SUITE AREA      | 191 m² | 2058 ft <sup>2</sup> |
| BALCONY AREA    | 146 m² | 1571 ft²             |
| TOTAL UNIT AREA | 337 m² | 3629 ft <sup>2</sup> |

#### 0203 MANSION DESIGN COMPONENTS

| BEDROOM2BEDROOM1ENTRANCE FOYER1LAUN.2 | 4 m <sup>2</sup><br>3 m <sup>2</sup><br>5 m <sup>2</sup><br>6 m <sup>2</sup> |
|---------------------------------------|------------------------------------------------------------------------------|
| BEDROOM1ENTRANCE FOYER1LAUN.2         | .5 m <sup>2</sup><br>.6 m <sup>2</sup>                                       |
| ENTRANCE FOYER1LAUN.2                 | .6 m²                                                                        |
| LAUN.                                 |                                                                              |
|                                       | 2 2                                                                          |
|                                       | 2 m²                                                                         |
| WALK-IN WARDROBE                      | 4 m²                                                                         |
| BATH                                  | 5 m²                                                                         |
| LIVING & DINNING 6                    | 1 m²                                                                         |
| PWDR                                  | 3 m²                                                                         |
| WASH 2                                | 2 m²                                                                         |
| KITCHEN 1                             | .0 m²                                                                        |
| BATH 1                                | .0 m²                                                                        |
| BATH                                  | 4 m²                                                                         |
| MAID                                  | 4 m²                                                                         |