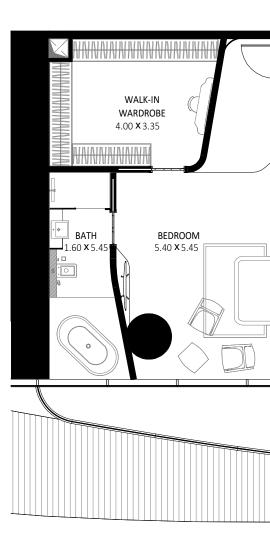

### 02ND FLOOR PLAN

MANSION NUMBER | 0201

#### MANSION NAME | CANNES - 2 BEDROOMS MANSION

| AREA            | SQ. M  | SQ. FT               |
|-----------------|--------|----------------------|
| SUITE AREA      | 287 m² | 3095 ft <sup>2</sup> |
| BALCONY AREA    | 87 m²  | 938 ft <sup>2</sup>  |
| TOTAL UNIT AREA | 375 m² | 4033 ft <sup>2</sup> |

#### 0201 MANSION DESIGN COMPONENTS

| WALK-IN WARDROBE | 5 m²  |
|------------------|-------|
| MASTER BATH      | 13 m² |
| WALK-IN WARDROBE | 5 m²  |
| MASTER BEDROOM   | 36 m² |
| WALK-IN WARDROBE | 6 m²  |
| BATH             | 10 m² |
| BEDROOM          | 27 m² |
| LAUN.            | 3 m²  |
| KITCHEN          | 27 m² |
| LIVING & DINNING | 81 m² |
| PWDR             | 5 m²  |
| ENTRANCE FOYER   | 13 m² |
| PASSAGE          | 12 m² |
| BATH             | 4 m²  |
| MAID             | 7 m²  |