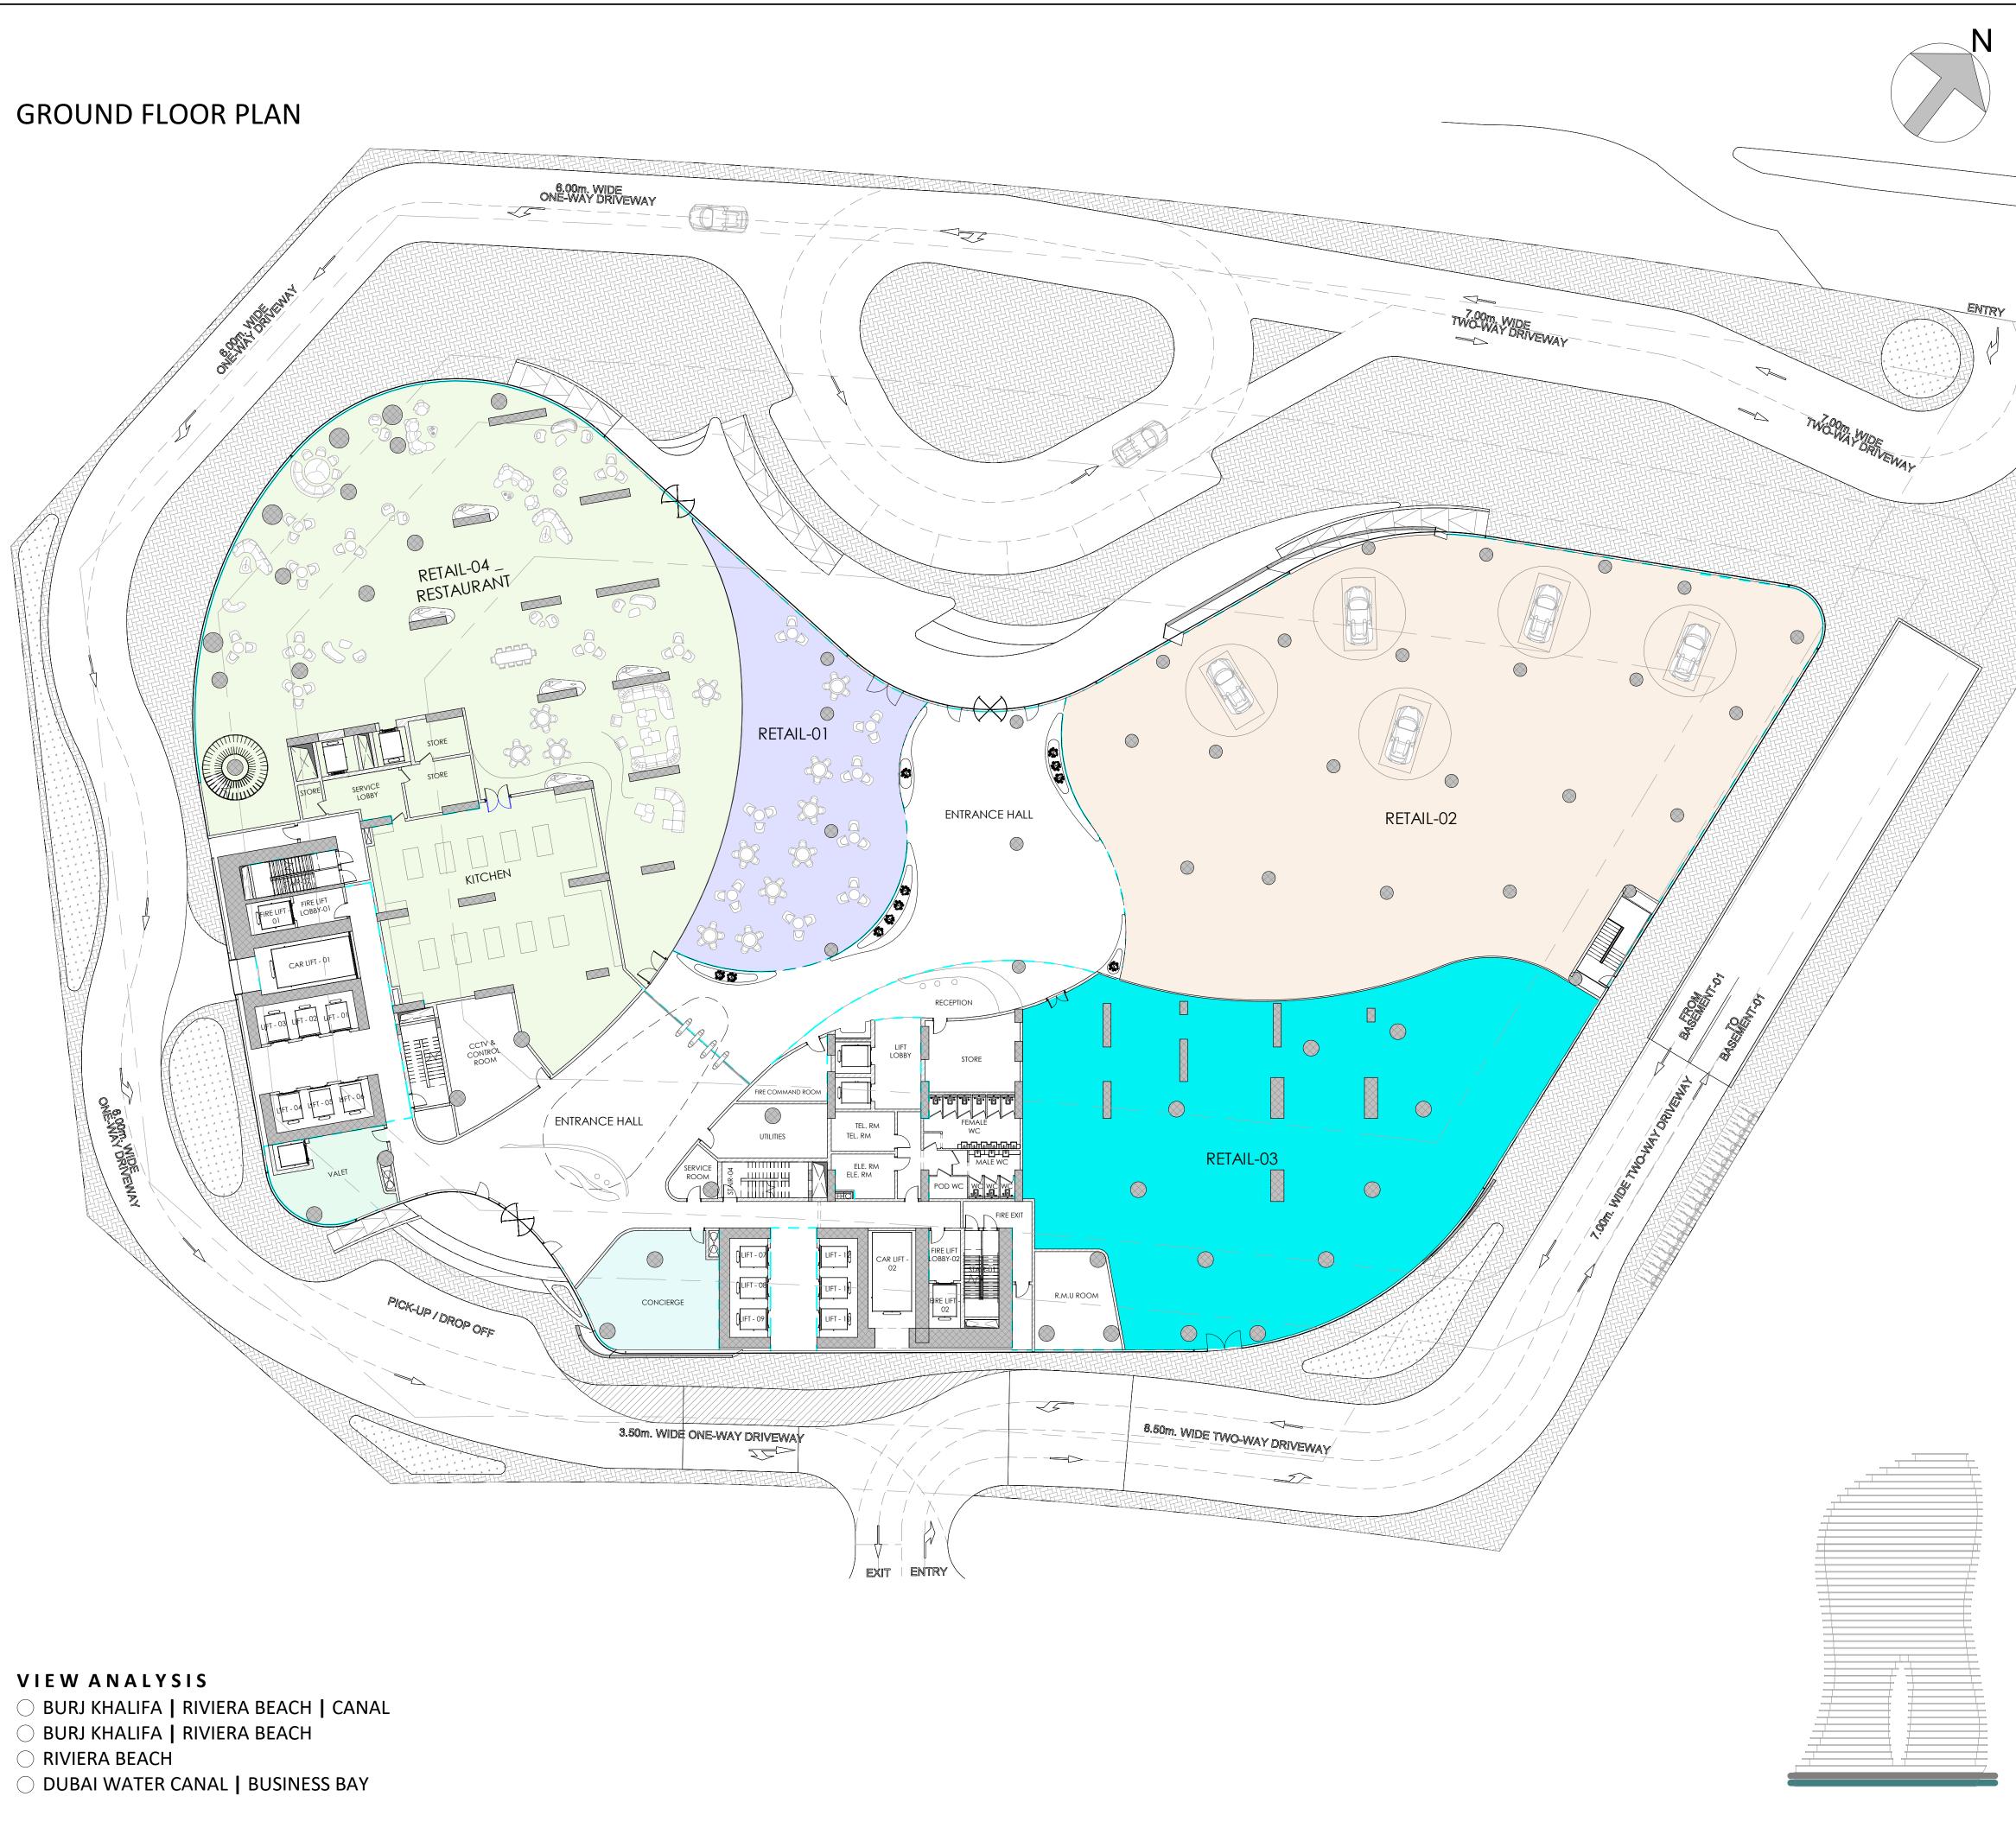

02ND FLOOR PLAN

# DUBAI WATER CANAL | BUSINESS BAY

| CO                               | MMON SPECIFICATIONS                                                                                                                                                                                                                                                                                                                                                |  |
|----------------------------------|--------------------------------------------------------------------------------------------------------------------------------------------------------------------------------------------------------------------------------------------------------------------------------------------------------------------------------------------------------------------|--|
| CORRIDOR FLOORING                | BOOKMATCHED CALACATTA ORRO + ACCENT OF<br>SOLADITE BLUE MARBLE                                                                                                                                                                                                                                                                                                     |  |
| CORRIDOR SKIRTING                | CALACATTA ORRO                                                                                                                                                                                                                                                                                                                                                     |  |
| CORRIDOR WALLS                   | TAN OAK WOOD + DECORATIVE PAINT + CALCATTA<br>ORRO + SOLADITE BLUE + SHINY CHROME                                                                                                                                                                                                                                                                                  |  |
| CORRIDOR CEILINGS                | PAINT AND CHROME TRIM                                                                                                                                                                                                                                                                                                                                              |  |
| TERRACE                          | COMPOSITE DECKING                                                                                                                                                                                                                                                                                                                                                  |  |
| NO. OF PASSENGER LIFT            | 12 LIFTS                                                                                                                                                                                                                                                                                                                                                           |  |
| NO. OF SERVICE LIFTS             | 2 LIFTS                                                                                                                                                                                                                                                                                                                                                            |  |
| NO. OF CAR LIFTS                 | 2 LIFTS                                                                                                                                                                                                                                                                                                                                                            |  |
| FIRE FIGHTING SYSTEM             |                                                                                                                                                                                                                                                                                                                                                                    |  |
|                                  | T SYSTEM SPECIFICATIONS                                                                                                                                                                                                                                                                                                                                            |  |
| SMAR                             | T SYSTEM SPECIFICATIONS<br>ems: Integrating systems like Amazon's Alexa.                                                                                                                                                                                                                                                                                           |  |
| SMAR                             | ems: Integrating systems like Amazon's Alexa,<br>Google Home, or Apple's Siri for                                                                                                                                                                                                                                                                                  |  |
| SMAR                             | ems: Integrating systems like Amazon's Alexa,                                                                                                                                                                                                                                                                                                                      |  |
| SMAR                             | ems: Integrating systems like Amazon's Alexa,<br>Google Home, or Apple's Siri for<br>voice-activated controls across the house –<br>from playing your favourite music to drawing<br>the blinds. Turning lights on/off, controlling                                                                                                                                 |  |
| SMAR<br>1. Voice Controlled Syst | ems: Integrating systems like Amazon's Alexa,<br>Google Home, or Apple's Siri for<br>voice-activated controls across the house –<br>from playing your favourite music to drawing<br>the blinds. Turning lights on/off, controlling<br>temperatures<br>Advanced security systems will include<br>biometric locks, CCTV cameras, and intrusion<br>detection systems. |  |