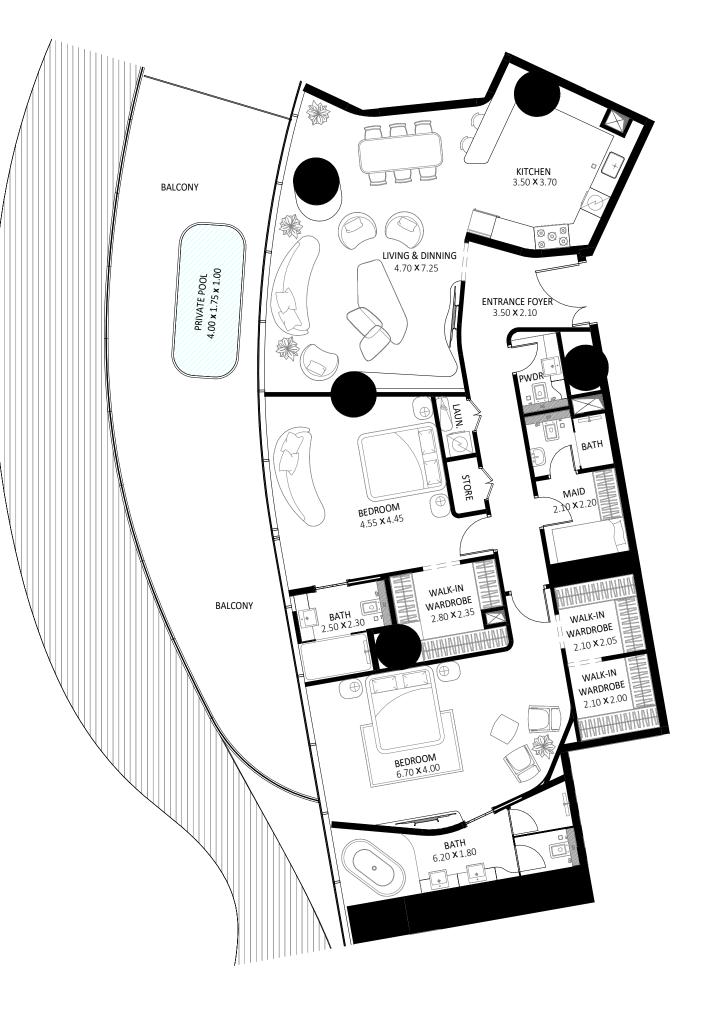

### 02ND FLOOR PLAN

MANSION NUMBER | 0203

MANSION NAME | CANNES - 2 BEDROOMS MANSION

| AREA            | SQ. M  | SQ. FT               |
|-----------------|--------|----------------------|
| SUITE AREA      | 191 m² | 2058 ft <sup>2</sup> |
| BALCONY AREA    | 146 m² | 1571 ft²             |
| TOTAL UNIT AREA | 337 m² | 3629 ft <sup>2</sup> |

#### 0203 MANSION DESIGN COMPONENTS

| BEDROOM2BEDROOM1ENTRANCE FOYER1LAUN.2 | 4 m <sup>2</sup><br>3 m <sup>2</sup><br>5 m <sup>2</sup><br>6 m <sup>2</sup> |
|---------------------------------------|------------------------------------------------------------------------------|
| BEDROOM1ENTRANCE FOYER1LAUN.2         | .5 m <sup>2</sup><br>.6 m <sup>2</sup>                                       |
| ENTRANCE FOYER1LAUN.2                 | .6 m²                                                                        |
| LAUN.                                 |                                                                              |
|                                       | 2 2                                                                          |
|                                       | 2 m²                                                                         |
| WALK-IN WARDROBE                      | 4 m²                                                                         |
| BATH                                  | 5 m²                                                                         |
| LIVING & DINNING 6                    | 1 m²                                                                         |
| PWDR                                  | 3 m²                                                                         |
| WASH 2                                | 2 m²                                                                         |
| KITCHEN 1                             | .0 m²                                                                        |
| BATH 1                                | .0 m²                                                                        |
| BATH                                  | 4 m²                                                                         |
| MAID                                  | 4 m²                                                                         |