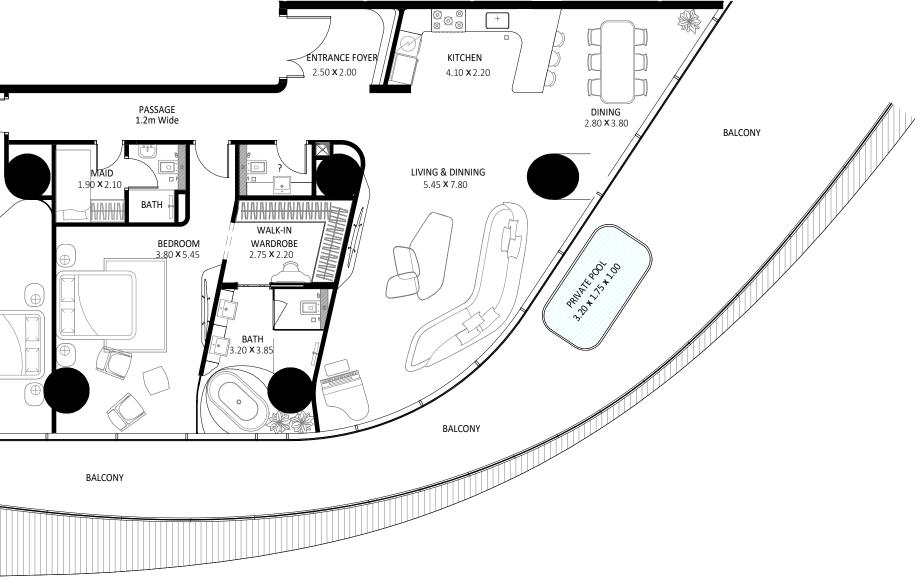

### 03RD FLOOR PLAN

MANSION NUMBER | 0301

MANSION NAME | ST TROPEZ - 3 BEDROOMS MANSION

| AREA            | SQ. M  | SQ. FT               |
|-----------------|--------|----------------------|
| SUITE AREA      | 376 m² | 4050 ft <sup>2</sup> |
| BALCONY AREA    | 70 m²  | 750 ft <sup>2</sup>  |
| TOTAL UNIT AREA | 446 m² | 4801 ft <sup>2</sup> |

#### 0301 MANSION DESIGN COMPONENTS

| WALK-IN WARDROBE | 9 m²  |
|------------------|-------|
| ENTRANCE FOYER   | 10 m² |
| PASSAGE          | 12 m² |
| LIVING & DINNING | 76 m² |
| KITCHEN          | 18 m² |
| BEDROOM          | 27 m² |
| BEDROOM          | 39 m² |
| BEDROOM          | 46 m² |
| WALK-IN WARDROBE | 11 m² |
| STORE            | 7 m²  |
| WALK-IN WARDROBE | 15 m² |
| ВАТН             | 7 m²  |
| ВАТН             | 11 m² |
| ВАТН             | 14 m² |
| PWDR             | 4 m²  |
| LAUN.            | 2 m²  |
| WALK-IN WARDROBE | 11 m² |
| STORE            | 2 m²  |
| MAID             | 7 m²  |
| BATH             | 4 m²  |
|                  |       |