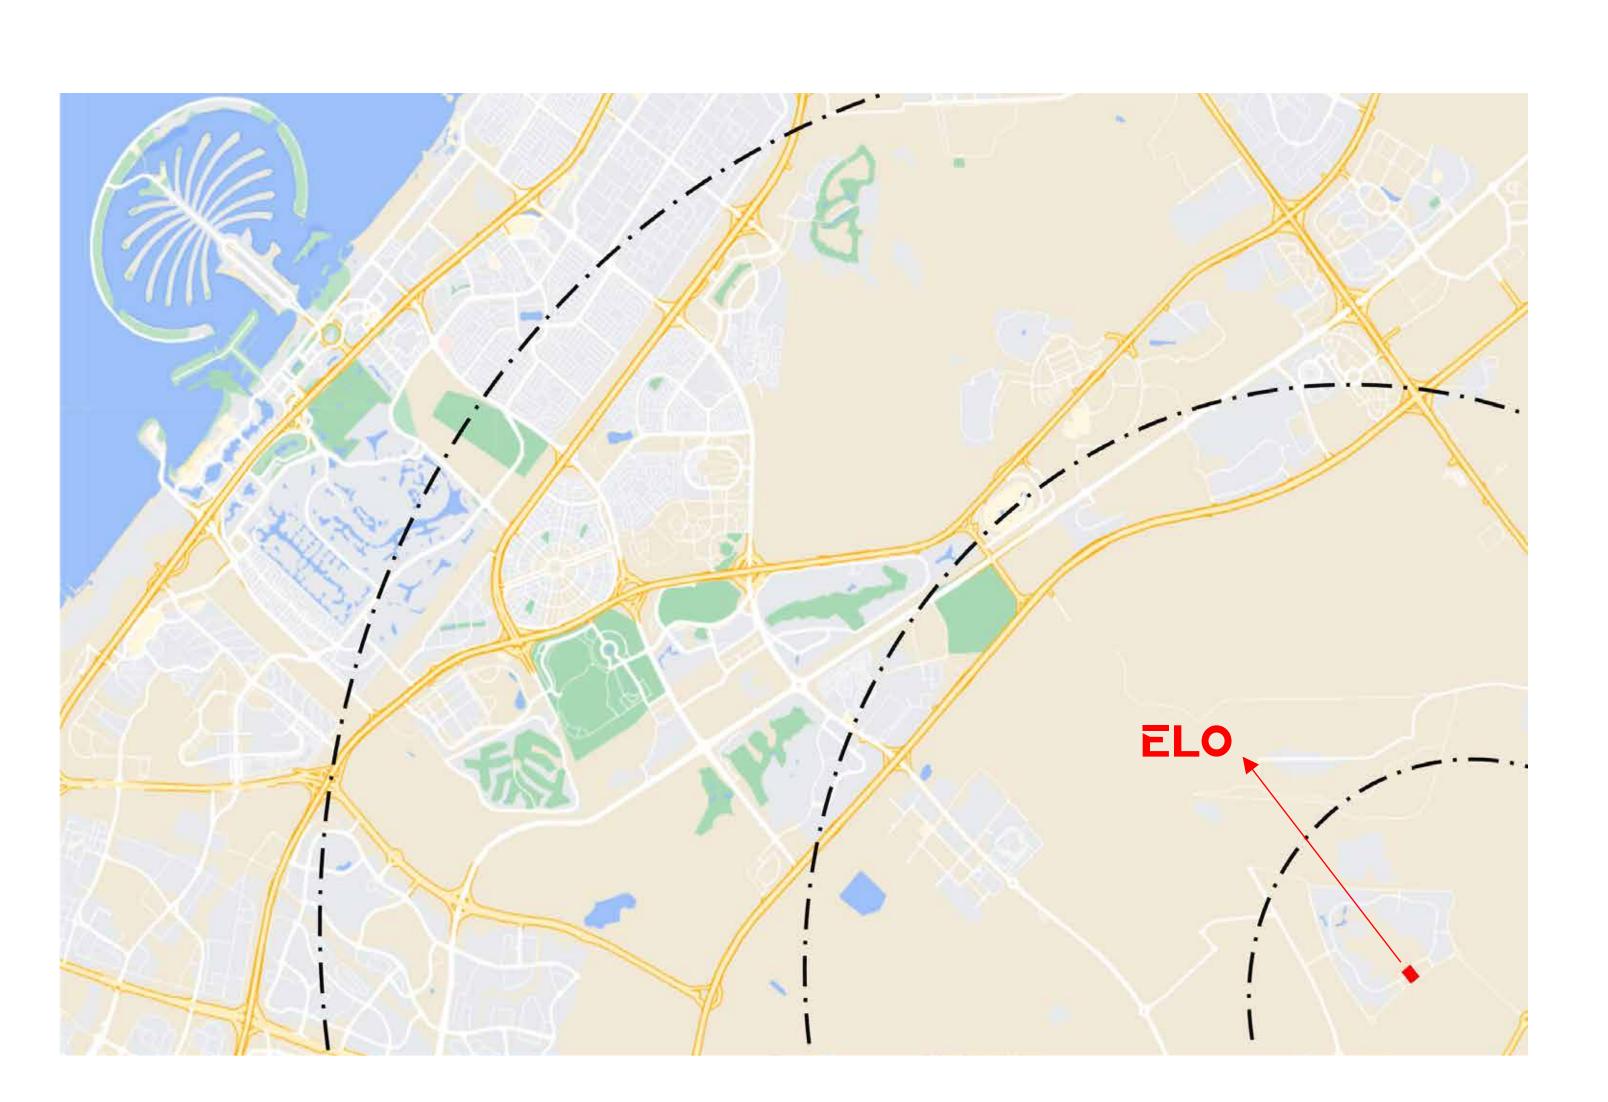

# LOCATION ELO

## LOCATION

25 MINS
GLOBAL VILLAGE

30 MINS
DWC INT'L AIRPORT

6 MINS
SAUDI GERMAN CLINIC

13 MINS
THE SEVENS
STADIUM

24 MINS IMG WORLD

27 MINS
CITYLAND MALL

24 MINS OUTLET MALL

1 MIN
SHINING STARS
NURSERY

28 MINS
QUDRA LAKE
& DESERT

2 MINS
SUPERMARKET

# LOCATION