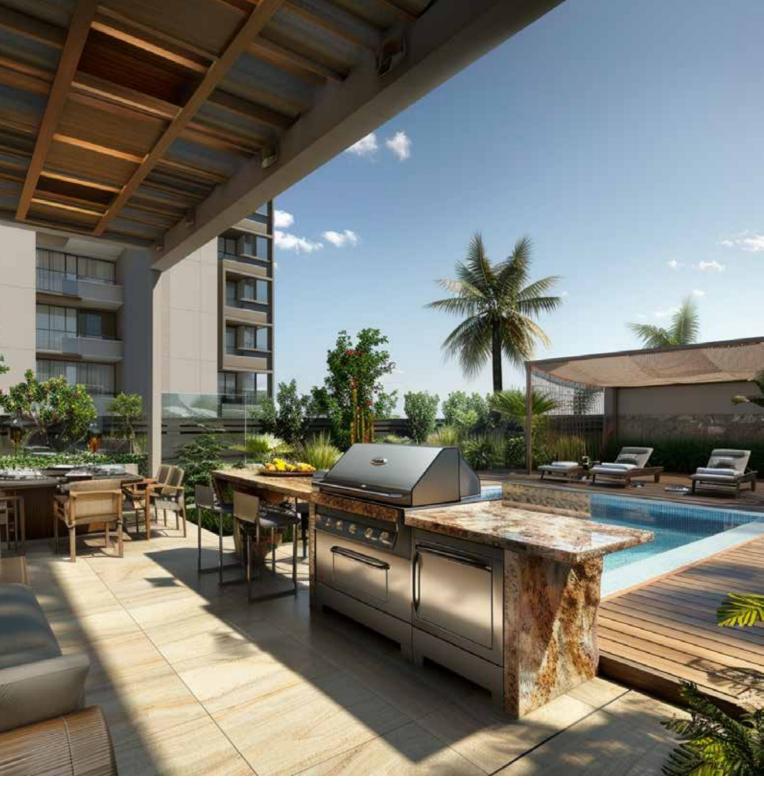

#### BBQ AREA

Sizzle up delicious meals and gather with friends and family at the convenient BBQ area.

#### POOL

Take advantage of the inviting on-site pool, perfect for relaxation and leisurely dips under the sun.

#### SWIM-UP BAR

Sip on refreshing drinks poolside, at the vibrant pool bar, the ideal spot to unwind and enjoy the ultimate vacation experience.