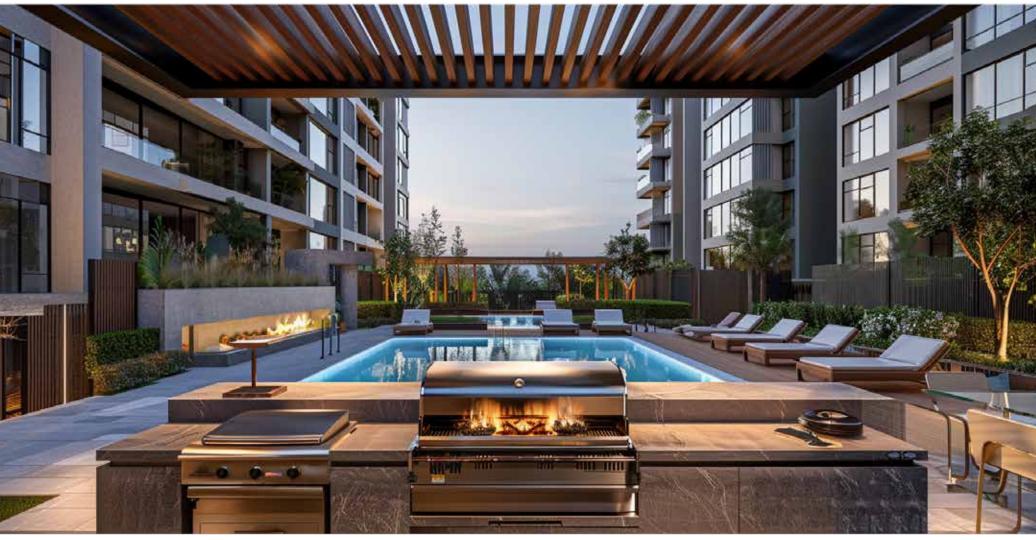

#### POOL

Take advantage of the inviting on-site pool, perfect for relaxation and leisurely dips under the sun.

#### SWIM-UP BAR

Sip on refreshing drinks poolside, at the vibrant pool bar, the ideal spot to unwind and enjoy the ultimate vacation experience.

#### PARTY MOOD

Experience the ultimate pool party and dance under the stars, surrounded by dynamic lights, pulsing music, cascading water and refreshing cocktails.