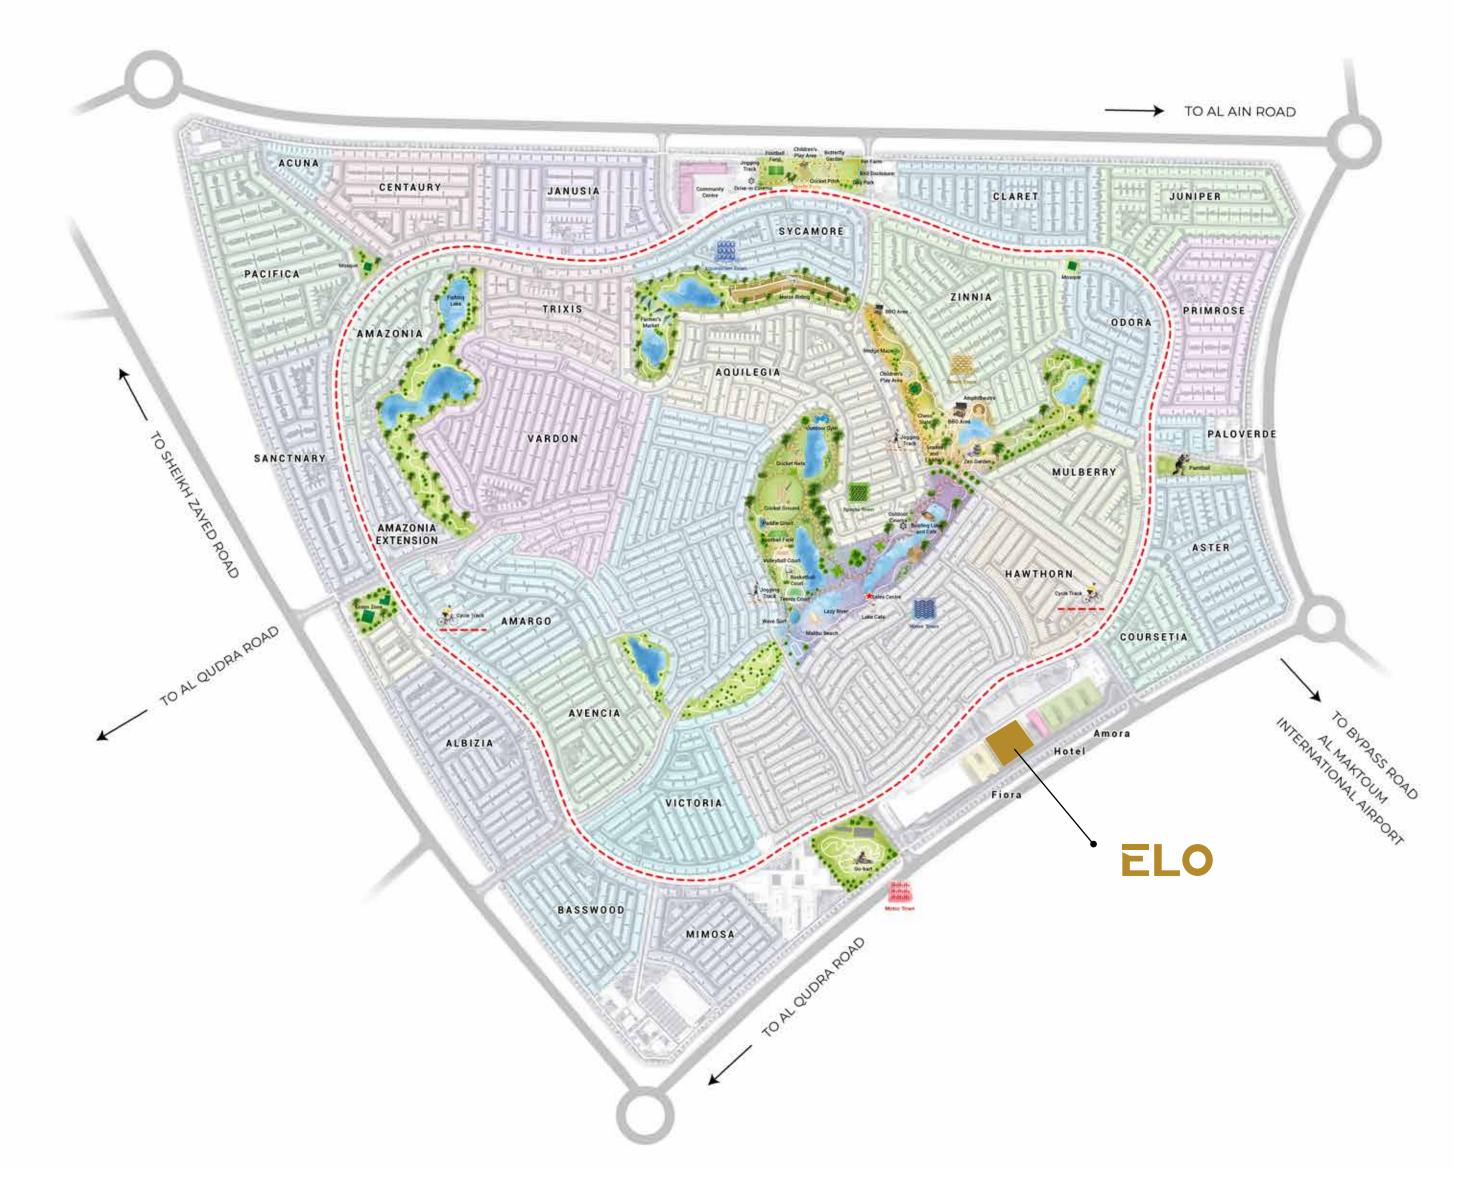

# LOCATION ELO

## LOCATION

25 MINS
GLOBAL VILLAGE

30 MINS
DWC INT'L AIRPORT

6 MINS
SAUDI GERMAN CLINIC

13 MINS
THE SEVENS
STADIUM

24 MINS IMG WORLD

27 MINS
CITYLAND MALL

24 MINS OUTLET MALL

1 MIN
SHINING STARS
NURSERY

28 MINS
QUDRA LAKE
& DESERT

2 MINS
SUPERMARKET

# LOCATION