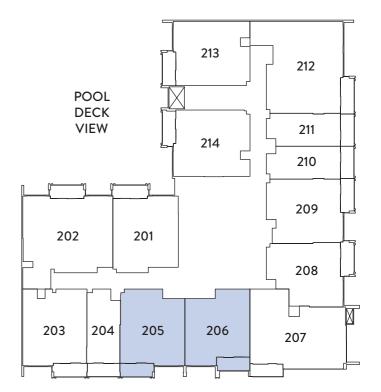

# 1-BR TYPE A **10** 1-BR TYPE A 1-BR TYPE D 08 1-BR TYPE A 1-BR TYPE A 2-BR + S TYPE A **02** 3-BR TYPE B 1-BR TYPE C **04** 1-BR TYPE C 2-BR TYPE C **03**

1 BEDROOM

2 BEDROOM

# 2-BR TYPE B 1-BR TYPE A 1-BR TYPE A 1-BR TYPE D 08 1-BR TYPE A 1-BR TYPE A 2-BR + S TYPE A **02** 3-BR TYPE B **06** 1-BR TYPE C **04** 2-BR TYPE C **03**

STUDIO

1 BEDROOM

2 BEDROOM