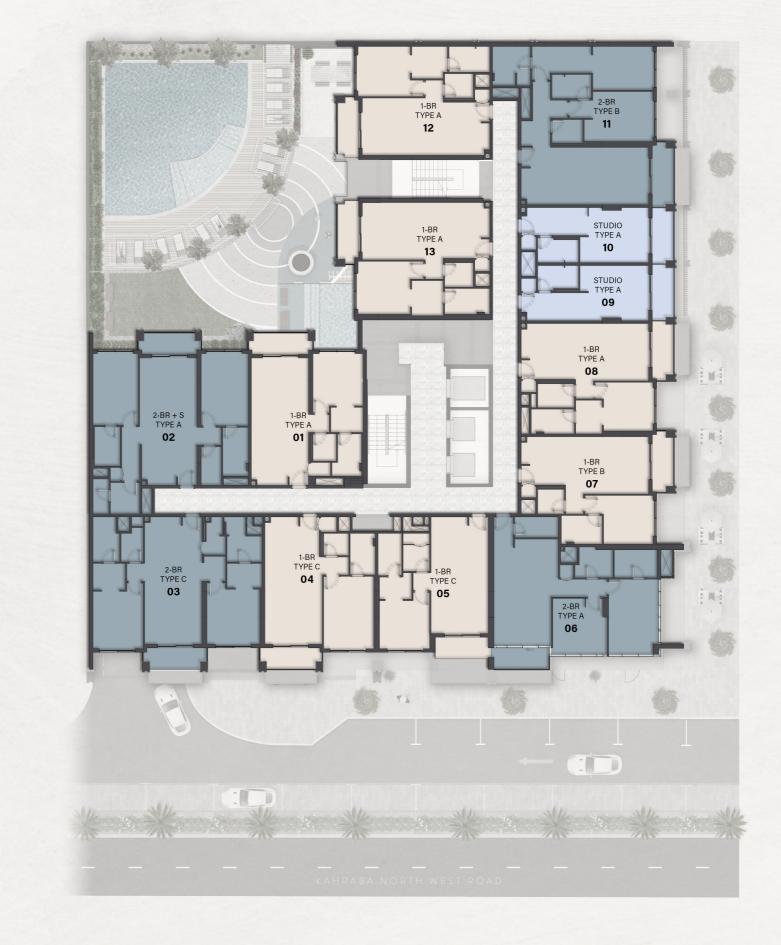

#### 4<sup>th</sup> - 5<sup>th</sup> FLOOR TYPICAL PLAN

1 BEDROOM

2 BEDROOM

6<sup>th</sup> - 8<sup>th</sup> FLOOR TYPICAL PLAN

STUDIO

1 BEDROOM

2 BEDROOM