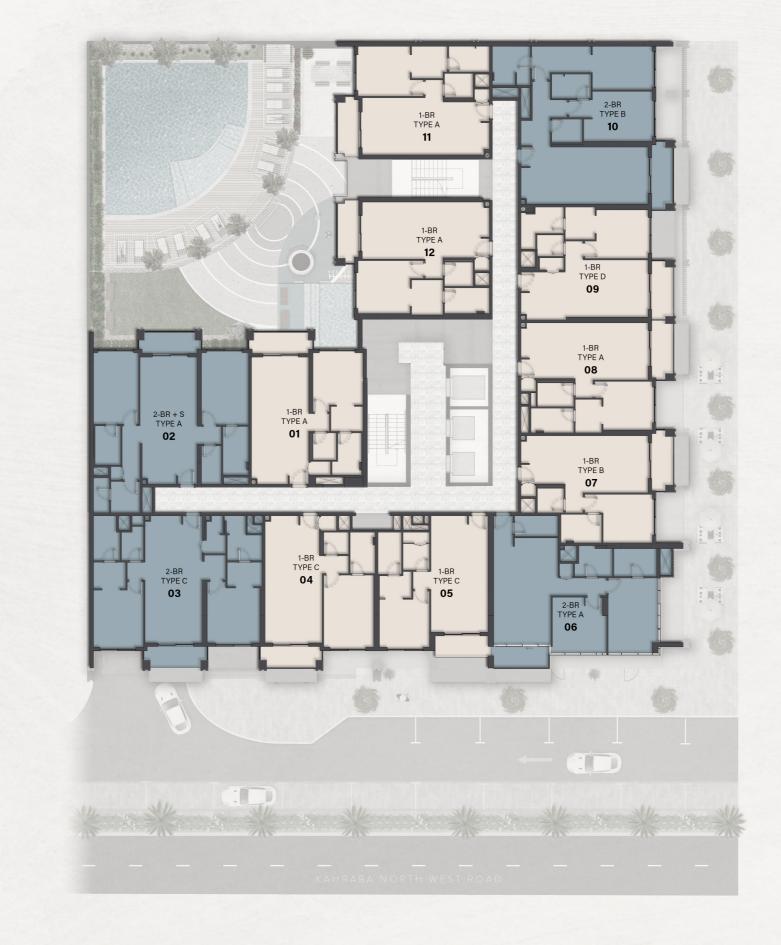

#### 4<sup>th</sup> - 5<sup>th</sup> FLOOR TYPICAL PLAN

1 BEDROOM

2 BEDROOM

6<sup>th</sup> - 8<sup>th</sup> FLOOR TYPICAL PLAN

STUDIO

1 BEDROOM

2 BEDROOM