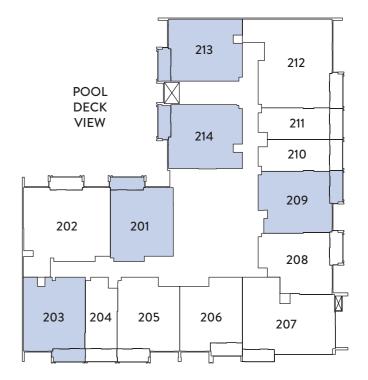

## 2-BR TYPE B **10** STUDIO TYPE A 09 STUDIO TYPE A 08 1-BR TYPE A 1-BR TYPE B 1-BR TYPE C TYPE A 03 [ TYPE C 01 STUDIO TYPE A 2-BR TYPE A 02

STUDIO

1 BEDROOM

2 BEDROOM

STUDIO

1 BEDROOM

2 BEDROOM

#### 4<sup>th</sup> - 5<sup>th</sup> FLOOR TYPICAL PLAN

1 BEDROOM

2 BEDROOM

6<sup>th</sup> - 8<sup>th</sup> FLOOR TYPICAL PLAN

STUDIO

1 BEDROOM

2 BEDROOM

#### 9<sup>th</sup> - 10<sup>th</sup> FLOOR TYPICAL PLAN

STUDIO

1 BEDROOM

2 BEDROOM