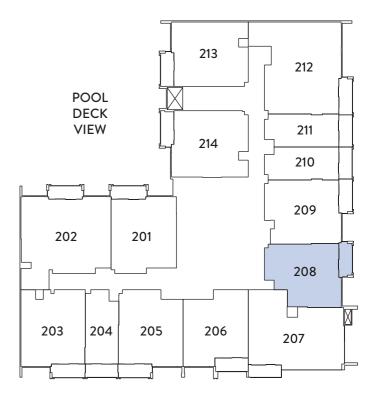

# 1-BR TYPE A **10** 1-BR TYPE A 1-BR TYPE D 08 1-BR TYPE A 1-BR TYPE A 2-BR + S TYPE A **02** 3-BR TYPE B 1-BR TYPE C **04** 1-BR TYPE C 2-BR TYPE C **03**

1 BEDROOM

2 BEDROOM

# 2-BR TYPE B 1-BR TYPE A 1-BR TYPE A 1-BR TYPE D 08 1-BR TYPE A 1-BR TYPE A 2-BR + S TYPE A **02** 3-BR TYPE B **06** 1-BR TYPE C **04** 2-BR TYPE C **03**

STUDIO

1 BEDROOM

2 BEDROOM