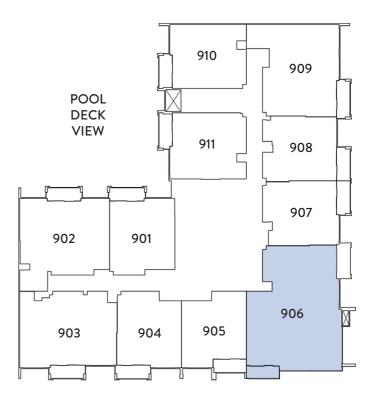

#### 9<sup>th</sup> - 10<sup>th</sup> FLOOR TYPICAL PLAN

STUDIO

1 BEDROOM

2 BEDROOM

9<sup>TH</sup> - 10<sup>TH</sup> FLOOR

11TH FLOOR

01 10 07 11 01 10 07 11

12<sup>TH</sup> FLOOR

01 10