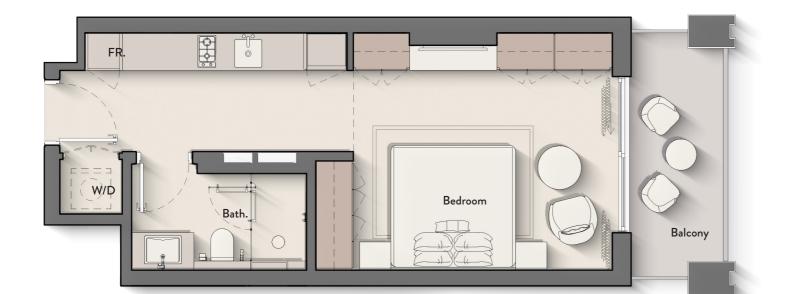

#### TYPE D

 $6^{TH}$  -  $8^{TH}$  FLOOR  $9^{TH}$  -  $10^{TH}$  FLOOR

09 08

11<sup>TH</sup> FLOOR 12<sup>TH</sup> FLOOR **08** 