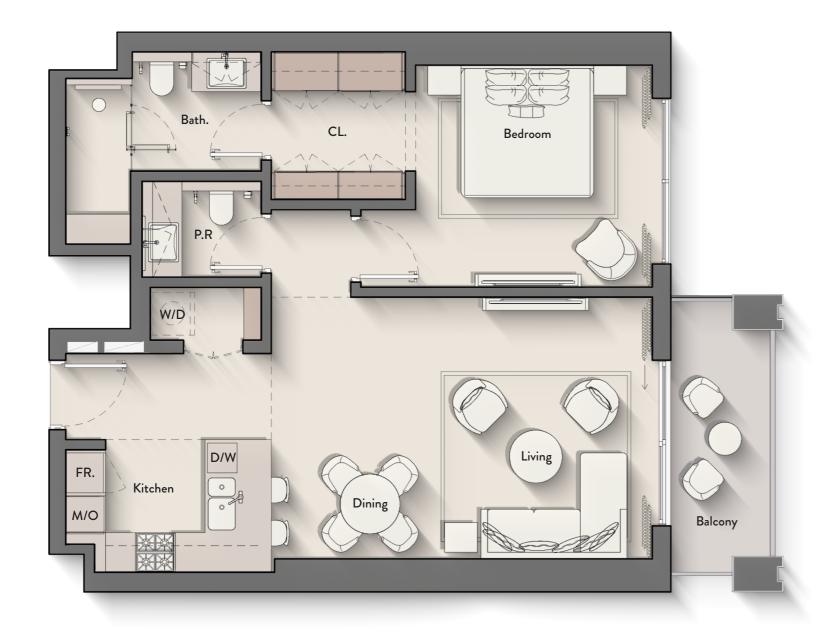

## STUDIO

#### TYPE A

 $2^{ND} - 3^{RD}$  FLOOR

1<sup>ST</sup> FLOOR 2<sup>ND</sup> - 3<sup>RD</sup> FLOOR 02 09 04 11 80

 $4^{TH} - 5^{TH}$  FLOOR

#### TYPE A

2<sup>ND</sup> - 3<sup>RD</sup> FLOOR

1<sup>ST</sup> FLOOR

2<sup>ND</sup> - 3<sup>RD</sup> FLOOR

01 07 01 09 14 03 13

4<sup>TH</sup> - 5<sup>TH</sup> FLOOR

6<sup>TH</sup> - 8<sup>TH</sup> FLOOR

01 12 08 13 01 11 08 12

9<sup>TH</sup> - 10<sup>TH</sup> FLOOR

11TH FLOOR

01 10 07 11 01 10 07 11

12<sup>TH</sup> FLOOR

01 10