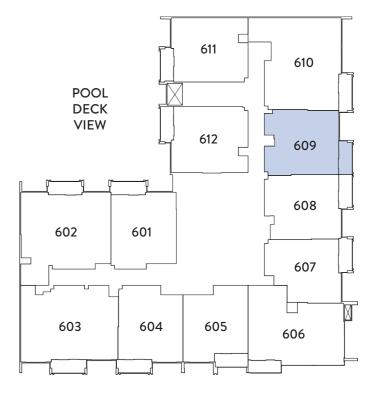

#### 9<sup>th</sup> - 10<sup>th</sup> FLOOR TYPICAL PLAN

STUDIO

1 BEDROOM

2 BEDROOM

9<sup>TH</sup> - 10<sup>TH</sup> FLOOR

11TH FLOOR

01 10 07 11 01 10 07 11

12<sup>TH</sup> FLOOR

01 10