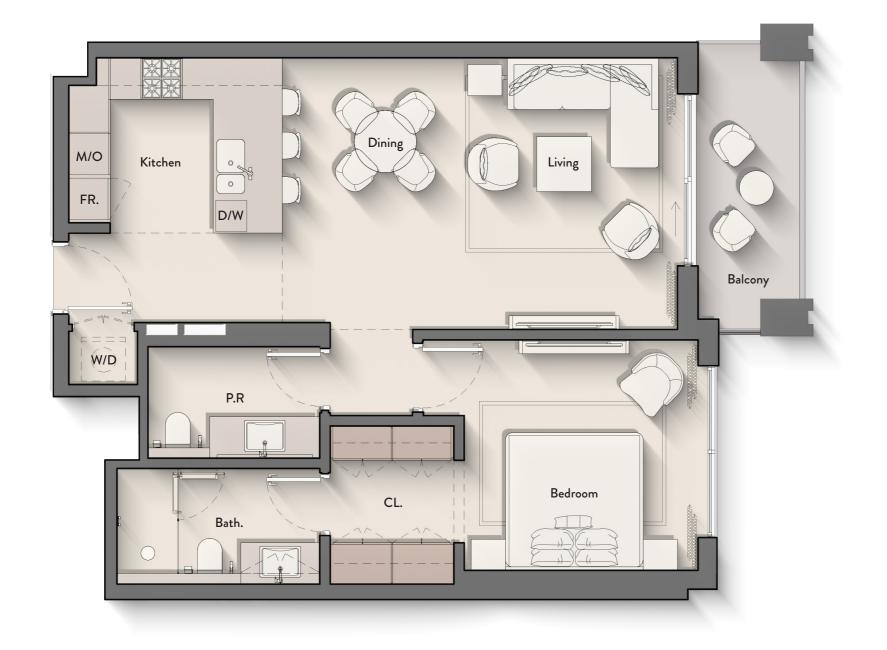

#### TYPE B

2<sup>ND</sup> - 3<sup>RD</sup> FLOOR

1<sup>ST</sup> FLOOR 2<sup>ND</sup> - 3<sup>RD</sup> FLOOR **12** 

4<sup>TH</sup> - 5<sup>TH</sup> FLOOR 6<sup>TH</sup> - 8<sup>TH</sup> FLOOR

11 10

9<sup>TH</sup> - 10<sup>TH</sup> FLOOR 11<sup>TH</sup> FLOOR

09 09

12<sup>™</sup> FLOOR