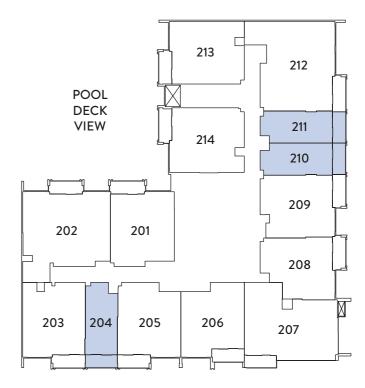

9<sup>TH</sup> - 10<sup>TH</sup> FLOOR

11TH FLOOR

01 10 07 11 01 10 07 11

12<sup>TH</sup> FLOOR

01 10