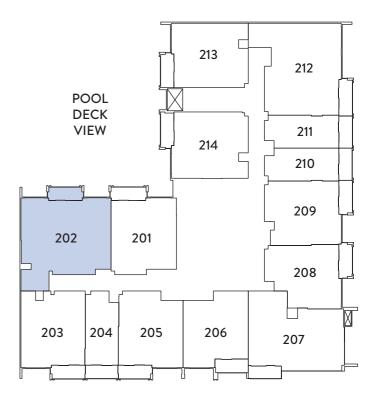

#### 9<sup>th</sup> - 10<sup>th</sup> FLOOR TYPICAL PLAN

STUDIO

1 BEDROOM

2 BEDROOM

9<sup>TH</sup> - 10<sup>TH</sup> FLOOR

11TH FLOOR

01 10 07 11 01 10 07 11

12<sup>TH</sup> FLOOR

01 10