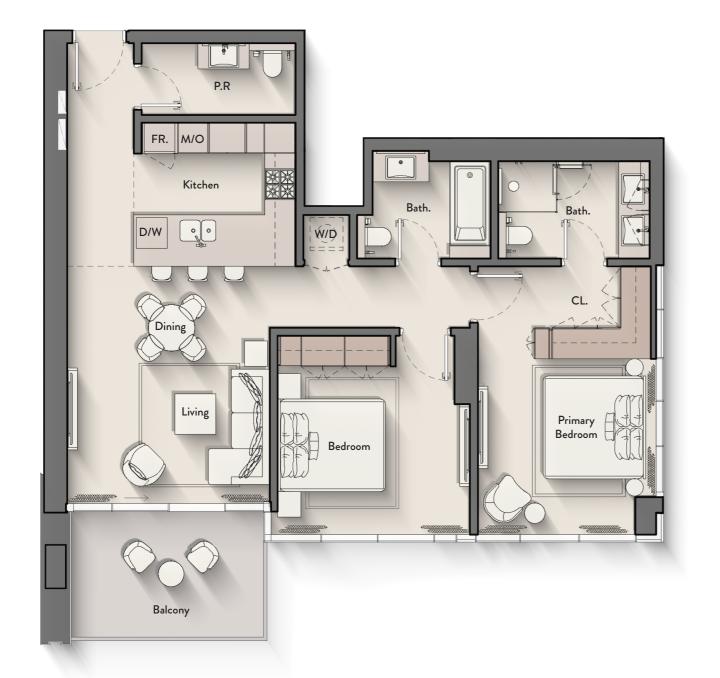

## 2 BEDROOM + S

## $\bigcirc$

TYPE A

#### 2<sup>ND</sup> - 3<sup>RD</sup> FLOOR

2<sup>ND</sup> - 3<sup>RD</sup> FLOOR

4<sup>TH</sup> - 5<sup>TH</sup> FLOOR

02

02

6<sup>TH</sup> - 8<sup>TH</sup> FLOOR

 $9^{TH}$  -  $10^{TH}$  FLOOR

02

02

11<sup>™</sup> FLOOR

12<sup>™</sup> FLOOR

02

TYPE A

9<sup>TH</sup> - 10<sup>TH</sup> FLOOR

9<sup>TH</sup> - 10<sup>TH</sup> FLOOR

TYPE B