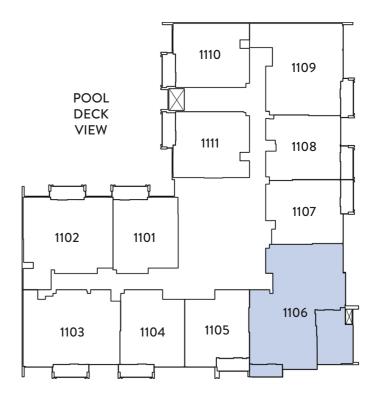

# 2-BR TYPE B 1-BR TYPE A 1-BR TYPE A 1-BR TYPE D 08 1-BR TYPE A 1-BR TYPE A 2-BR + S TYPE A **02** 3-BR TYPE B **06** 1-BR TYPE C **04** 2-BR TYPE C **03**

STUDIO

1 BEDROOM

2 BEDROOM