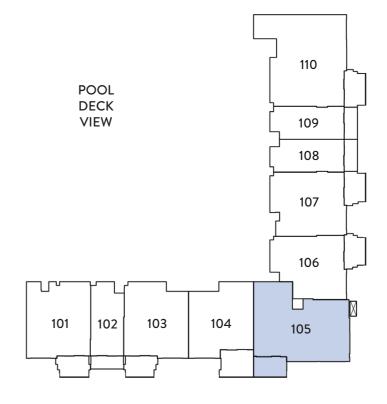

# 1-BR TYPE A **10** 1-BR TYPE A 1-BR TYPE D 08 1-BR TYPE A 1-BR TYPE A 2-BR + S TYPE A **02** 3-BR TYPE B 1-BR TYPE C **04** 1-BR TYPE C 2-BR TYPE C **03**

1 BEDROOM

2 BEDROOM

# 2-BR TYPE B 1-BR TYPE A 1-BR TYPE A 1-BR TYPE D 08 1-BR TYPE A 1-BR TYPE A 2-BR + S TYPE A **02** 3-BR TYPE B **06** 1-BR TYPE C **04** 2-BR TYPE C **03**

STUDIO

1 BEDROOM

2 BEDROOM