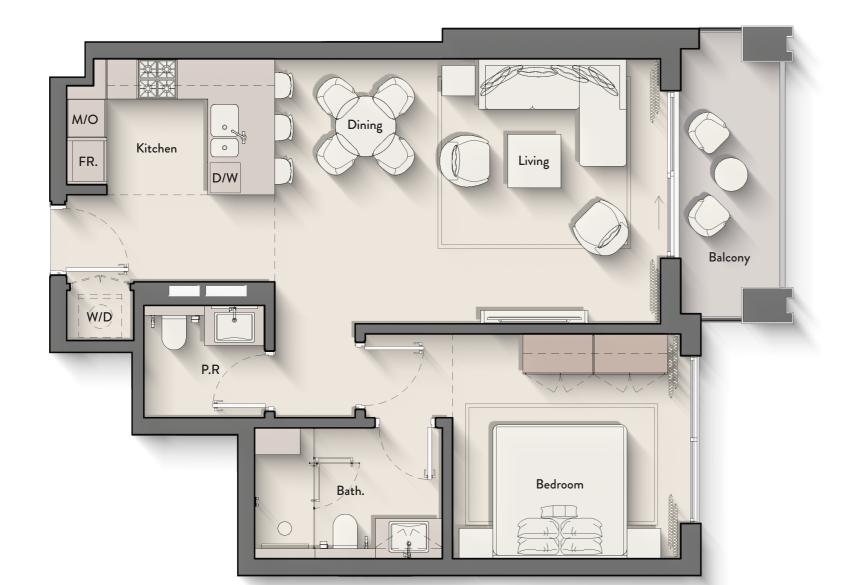

#### TYPE B

2<sup>ND</sup> - 3<sup>RD</sup> FLOOR

1<sup>ST</sup> FLOOR 2<sup>ND</sup> - 3<sup>RD</sup> FLOOR **12** 

4<sup>TH</sup> - 5<sup>TH</sup> FLOOR 6<sup>TH</sup> - 8<sup>TH</sup> FLOOR

11 10

9<sup>TH</sup> - 10<sup>TH</sup> FLOOR 11<sup>TH</sup> FLOOR

09 09

12<sup>™</sup> FLOOR