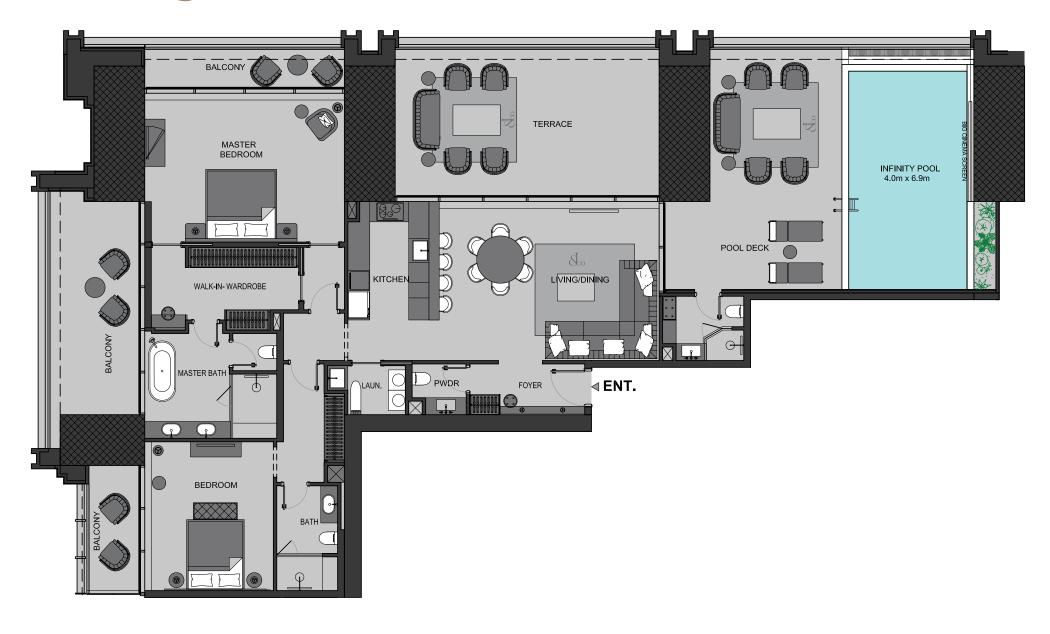

# BURJ BINGHATTI JACOB&CO R B S I D E N C E S



Property Type Residential Skyscraper Project Unit Type Facts Exclusive Bedrooms Suites Sapphire Wing (2.5 Bedroom) Emerald Wing (2 Bedroom) Diamond Wing (3 Bedroom) Rubi Sky (4 Bedroom) Sky Villa Fleur De Jardin Sky Mansion Sky Mansion Astronomia Sky Mansion Billionaire Sky Mansion

# Sapphire Wing









# **Emerald Wing**











# Diamond Wing













# Fleur De Jardin Sky Mansion



Disclaimer: 1. All stated dimensions and services whether in relation to the building, common areas or individual units are subject to government and local authority approvals. Final dimensions and services will be stated in your sales and purchase agreement 2. All room dimensions are measured to structural elements and exclude wall finishes and construction tolerances. 3. All dimensions have been provided by our consultant architects. 4. All materials, dimensions and drawings are approximate. Information is subject to change without notice. 5. Actual suite area may vary from the stated area. Drawings are not to scale. The Developer reserves the right to make any revisions whatsoever including for aesthetic purposes. 6.