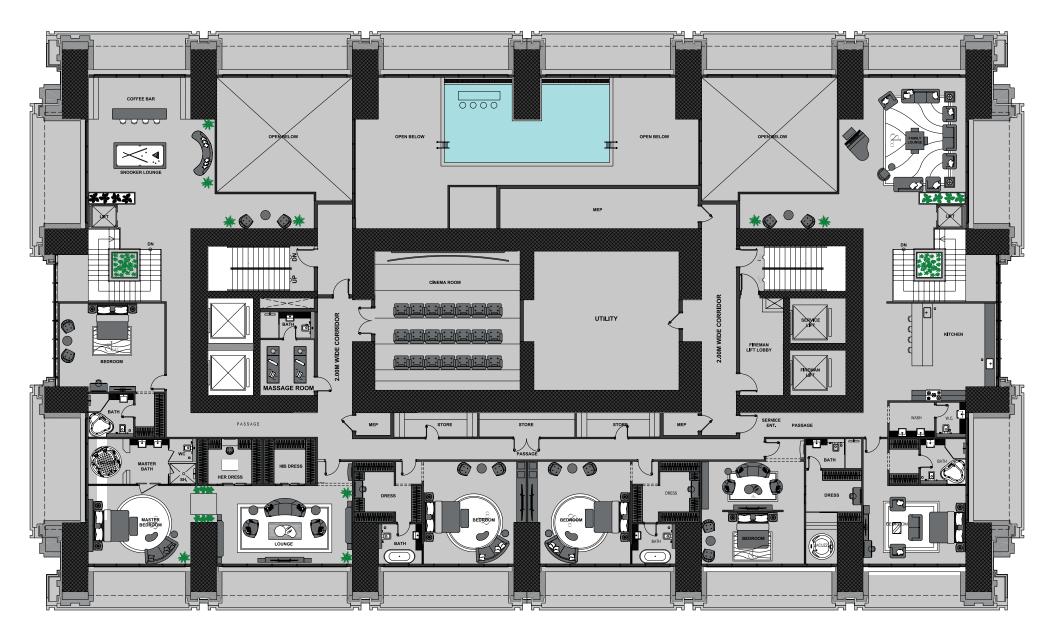

ng one unit from another unit, the exterior face of all exterior walls, and the exterior face of the corridor wall enclosing the adjoining unit. 7. Calculation of balcony area is measured as the area bounded by the centre line of demising or partition walls separating one unit from another unit, the outmost face of the corridor wall enclosing guard and the external face of the adjoining balcony. 8. The units are measured at typical floor in the building. Columns may vary in size depending on the floor level. 9. For each unit type, unit sizes and details might be different and your sales and purchase agreement will contain the actual size of each specific unit.







## Astronomia Sky Mansion



# Billionaire Sky Mansion

#### Lower Level



# Billionaire Sky Mansion

### **Upper Level**