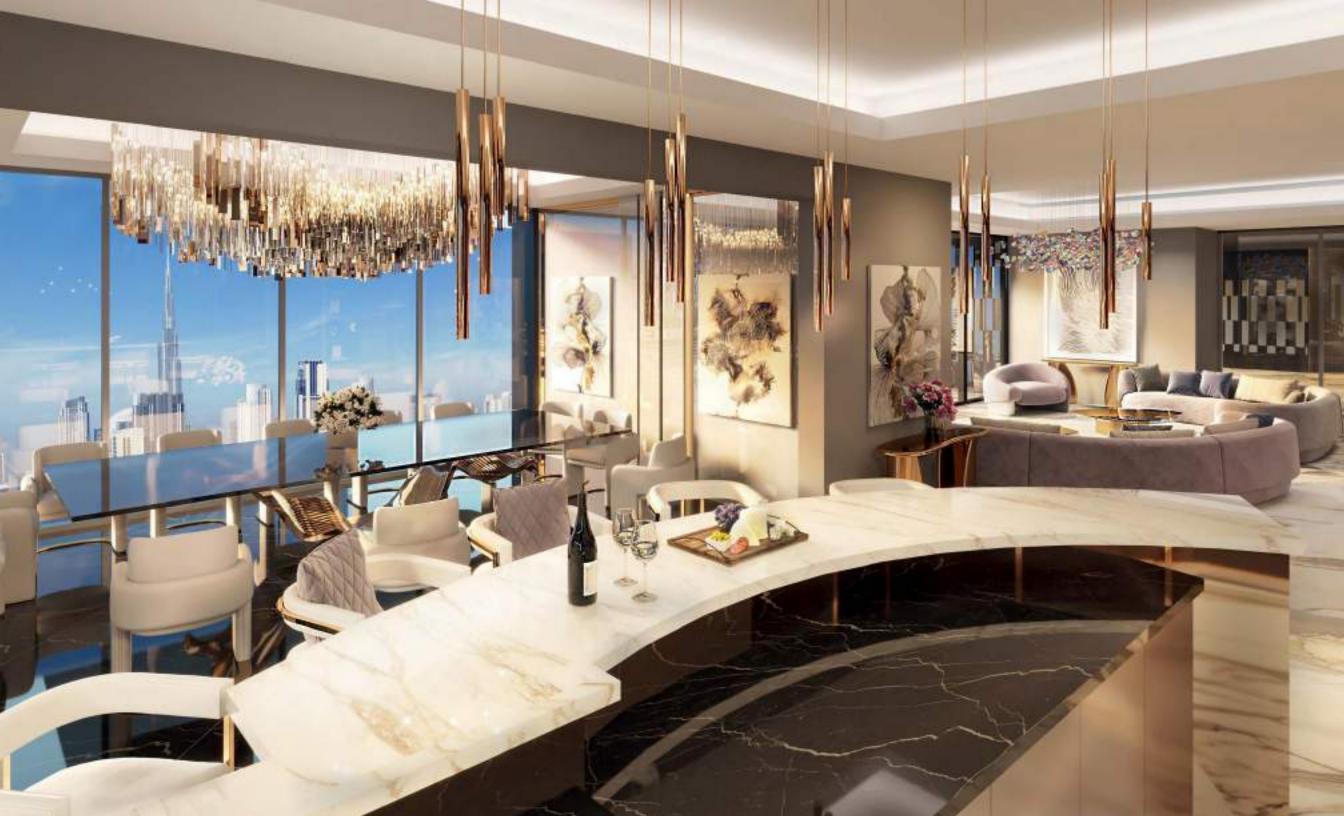

t from another unit, the exterior face of all exterior walls, and the exterior face of the corridor wall enclosing the adjoining unit. 7. Calculation of balcony area is measured as the area bounded by the centre line of demising or partition walls separating one unit from another unit, the outmost face of the corridor wall enclosing guard and the external face of the adjoining balcony. 8. The units are measured at typical floor in the building. Columns may vary in size depending on the floor level. 9. For each unit type, unit sizes and details might be different and your sales and purchase agreement will contain the actual size of each specific unit.







## Astronomia Sky Mansion



# Billionaire Sky Mansion

#### Lower Level



# Billionaire Sky Mansion

### **Upper Level**