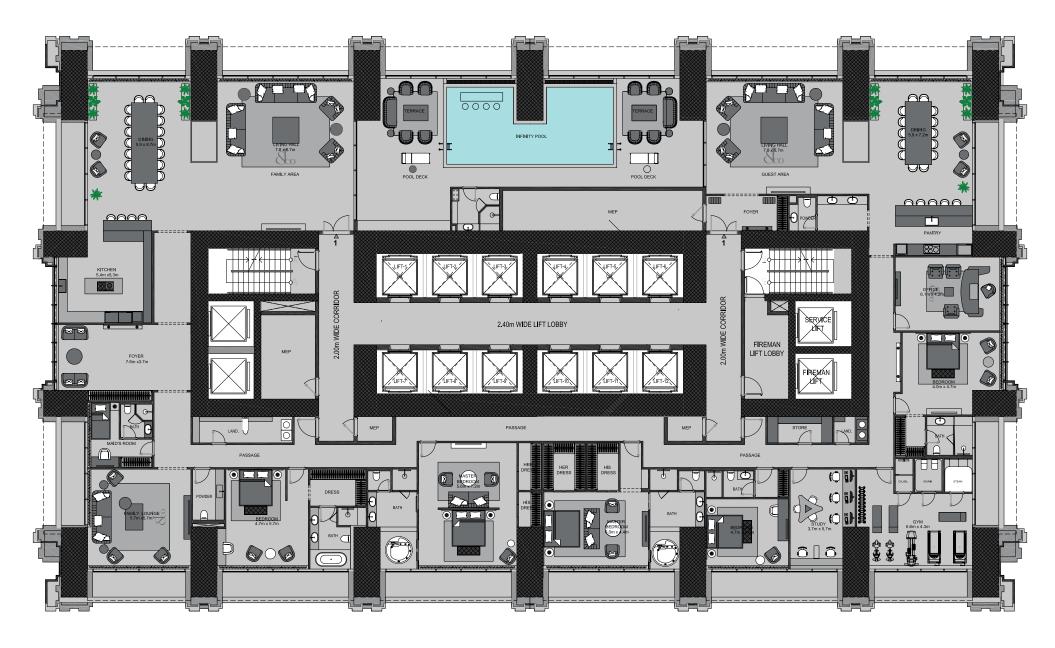

e area is measured as the area bounded by the centre line of demising or partition walls separating one unit from another unit, the exterior face of all exterior walls, and the exterior face of the corridor wall enclosing the adjoining unit. 7. Calculation of balcony area is measured as the area bounded by the centre line of demising or partition walls separating one unit from another unit, the outmost face of the corridor wall enclosing guard and the external face of the adjoining balcony. 8. The units are measured at typical floor in the building. Columns may vary in size depending on the floor level. 9. For each unit type, unit sizes and details might be different and your sales and purchase agreement will contain the actual size of each specific unit.







## Astronomia Sky Mansion



# Billionaire Sky Mansion

#### Lower Level



# Billionaire Sky Mansion

### **Upper Level**