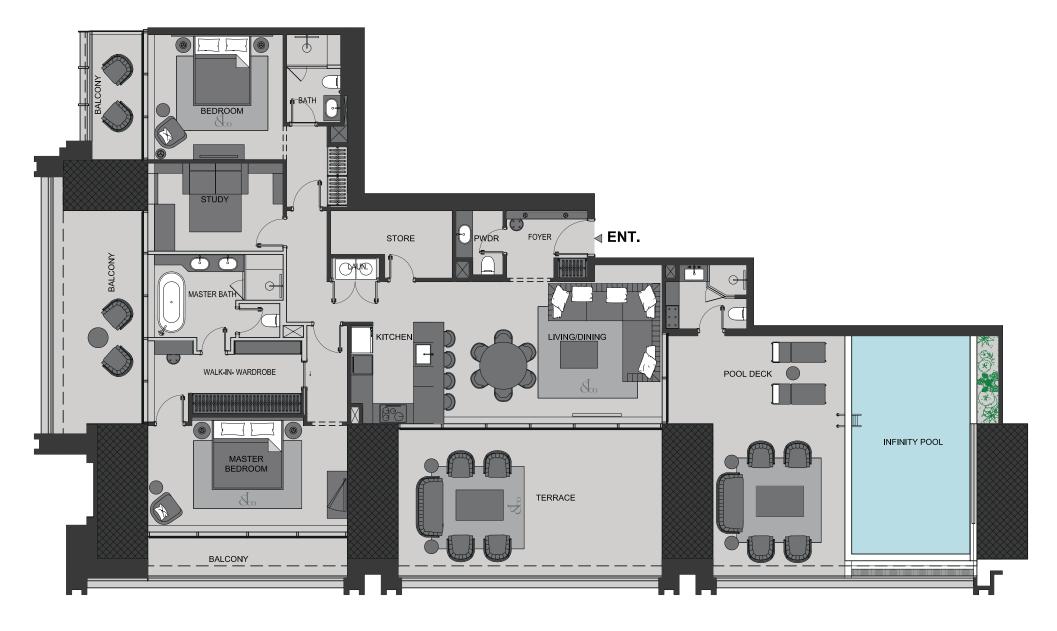

# Fleur De Jardin Sky Mansion

Disclaimer: 1. All stated dimensions and services whether in relation to the building, common areas or individual units are subject to government and local authority approvals. Final dimensions and services will be stated in your sales and purchase agreement 2. All room dimensions are measured to structural elements and exclude wall finishes and construction tolerances. 3. All dimensions have been provided by our consultant architects. 4. All materials, dimensions and drawings are approximate. Information is subject to change without notice. 5. Actual suite area may vary from the stated area. Drawings are not to scale. The Developer reserves the right to make any revisions whatsoever including for aesthetic purposes. 6. Calculation of suite area is measured as the area bounded by the centre line of demising or partition walls separating one unit from another unit, the exterior face of all exterior walls, and the exterior face of the corridor wall enclosing the adjoining unit. 7. Calculation of balcony area is measured as the area bounded by the centre line of demising or partition walls separating one unit from another unit, the outmost face of the corridor wall enclosing guard and the external face of the adjoining balcony. 8. The units are measured at typical floor in the building. Columns may vary in size depending on the floor level. 9. For each unit type, unit sizes and details might be different and your sales and purchase agreement will contain the actual size of each specific unit.