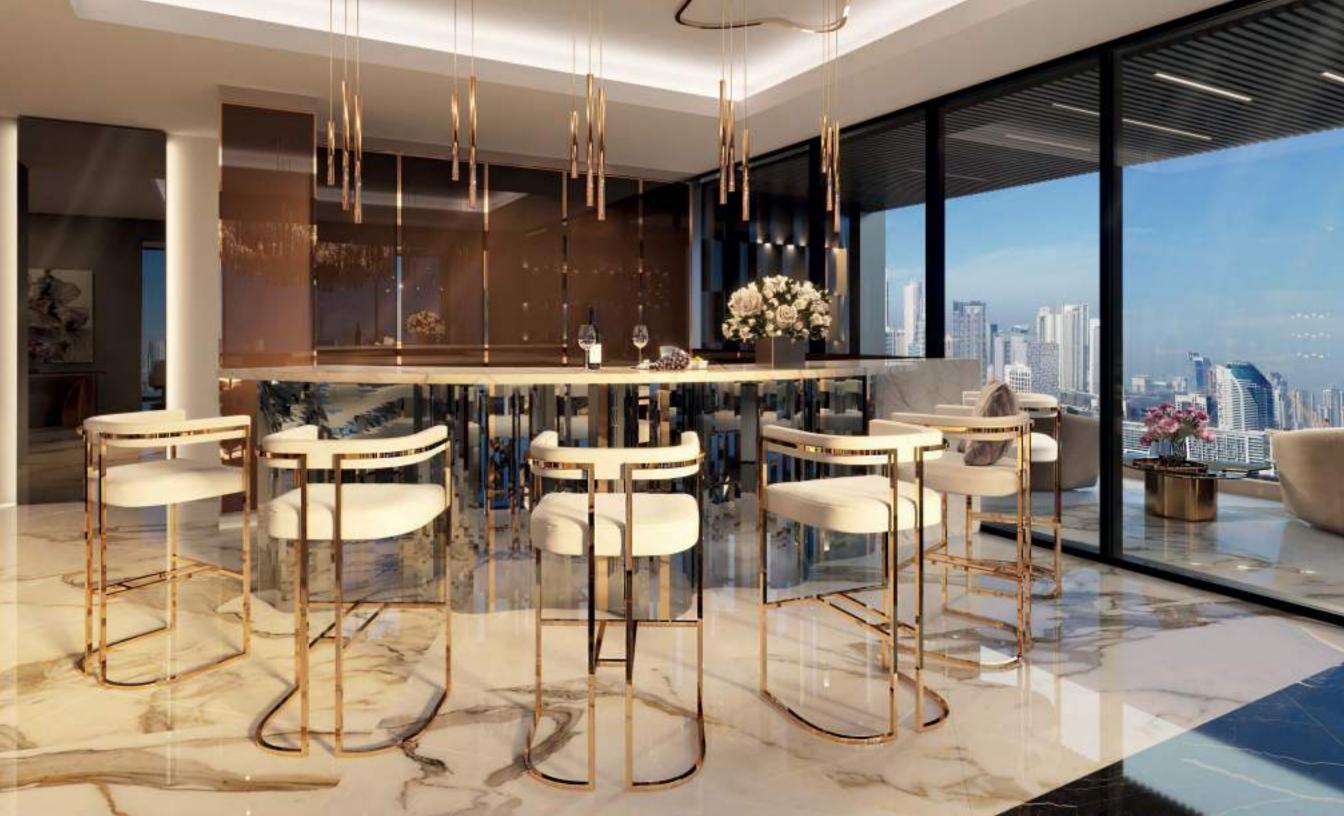

nit from another unit, the exterior face of all exterior walls, and the exterior face of the corridor wall enclosing the adjoining unit. 7. Calculation of balcony area is measured as the area bounded by the centre line of demising or partition walls separating one unit from another unit, the outmost face of the corridor wall enclosing guard and the external face of the adjoining balcony. 8. The units are measured at typical floor in the building. Columns may vary in size depending on the floor level. 9. For each unit type, unit sizes and details might be different and your sales and purchase agreement will contain the actual size of each specific unit.







## Astronomia Sky Mansion



# Billionaire Sky Mansion

#### Lower Level



# Billionaire Sky Mansion

### **Upper Level**