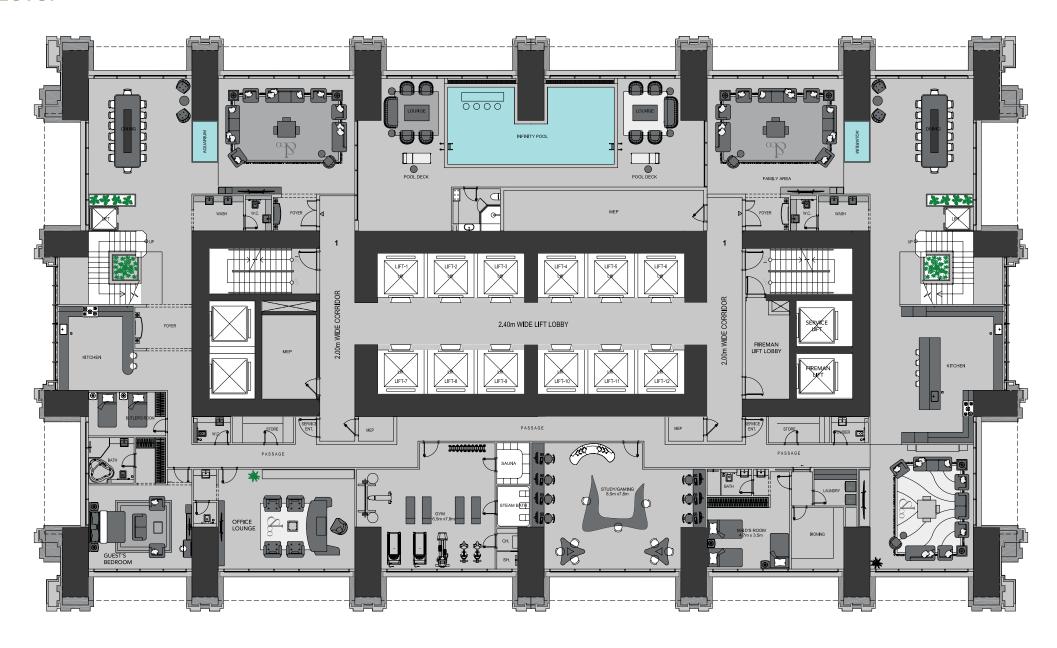

entre line of demising or partition walls separating one unit from another unit, the exterior face of all exterior walls, and the exterior face of the corridor wall enclosing the adjoining unit. 7. Calculation of balcony area is measured as the area bounded by the centre line of demising or partition walls separating one unit from another unit, the outmost face of the corridor wall enclosing guard and the external face of the adjoining balcony. 8. The units are measured at typical floor in the building. Columns may vary in size depending on the floor level. 9. For each unit type, unit sizes and details might be different and your sales and purchase agreement will contain the actual size of each specific unit.







## Astronomia Sky Mansion



# Billionaire Sky Mansion

#### Lower Level



# Billionaire Sky Mansion

### **Upper Level**