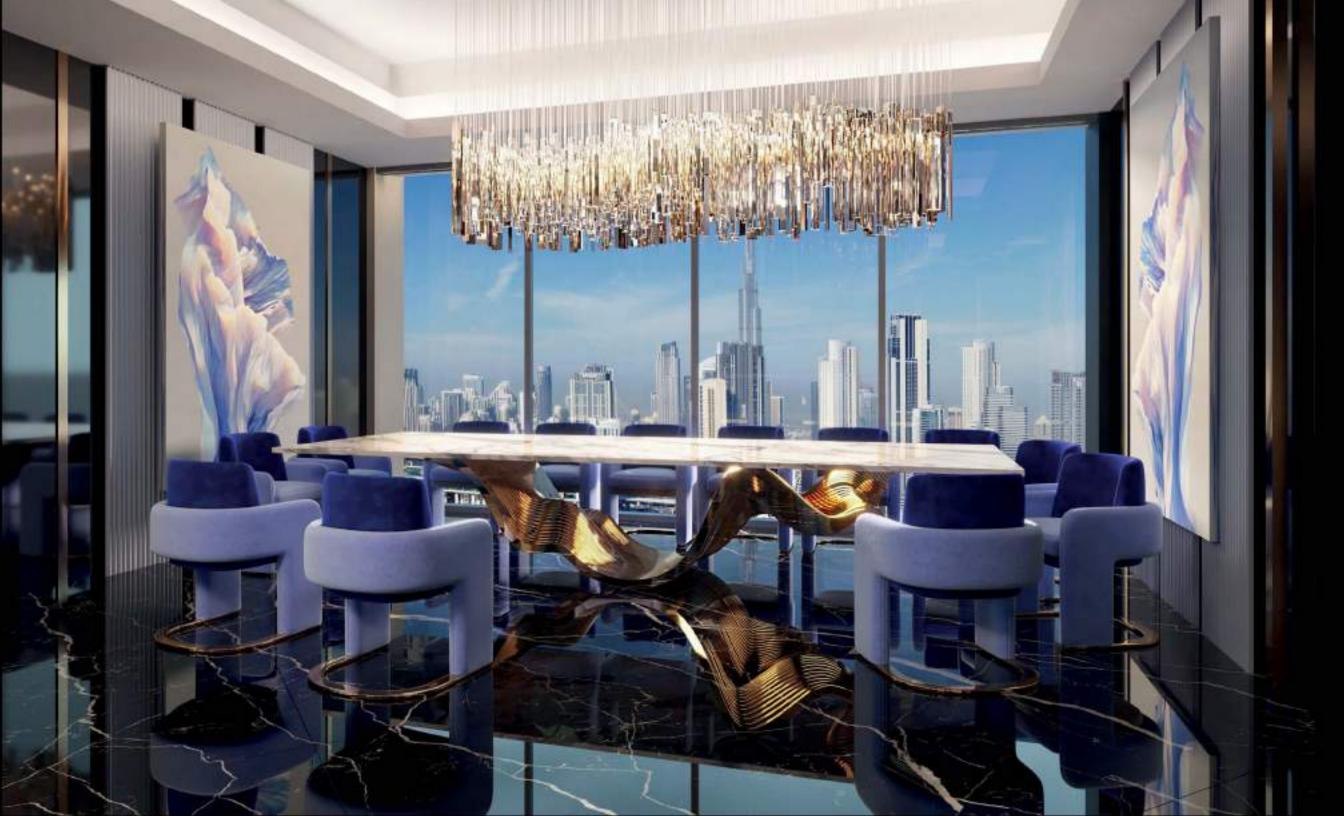

ne unit from another unit, the exterior face of all exterior walls, and the exterior face of the corridor wall enclosing the adjoining unit. 7. Calculation of balcony area is measured as the area bounded by the centre line of demising or partition walls separating one unit from another unit, the outmost face of the corridor wall enclosing guard and the external face of the adjoining balcony. 8. The units are measured at typical floor in the building. Columns may vary in size depending on the floor level. 9. For each unit type, unit sizes and details might be different and your sales and purchase agreement will contain the actual size of each specific unit.







## Astronomia Sky Mansion



# Billionaire Sky Mansion

#### Lower Level



# Billionaire Sky Mansion

### **Upper Level**