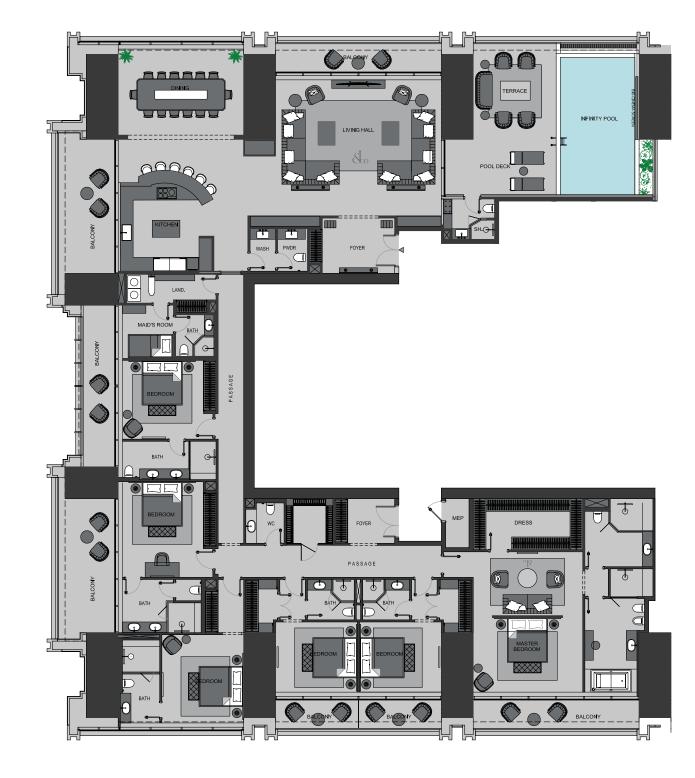

# Fleur De Jardin Sky Mansion

Disclaimer: 1. All stated dimensions and services whether in relation to the building, common areas or individual units are subject to government and local authority approvals. Final dimensions and services will be stated in your sales and purchase agreement 2. All room dimensions are measured to structural elements and exclude wall finishes and construction tolerances. 3. All dimensions have been provided by our consultant architects. 4. All materials, dimensions and drawings are approximate. Information is subject to change without notice. 5. Actual suite area may vary from the stated area. Drawings are not to scale. The Developer reserves the right to make any revisions whatsoever including for aesthetic purposes. 6. Calculation of suite area is measured as the area bounded by the centre line of demising or partition walls separating one unit from another unit, the exterior face of all exterior walls, and the exterior face of the corridor wall enclosing the adjoining unit. 7. Calculation of balcony area is measured as the area bounded by the centre line of demising or partition walls separating one unit from another unit, the outmost face of the corridor wall enclosing guard and the external face of the adjoining balcony. 8. The units are measured at typical floor in the building. Columns may vary in size depending on the floor level. 9. For each unit type, unit sizes and details might be different and your sales and purchase agreement will contain the actual size of each specific unit.