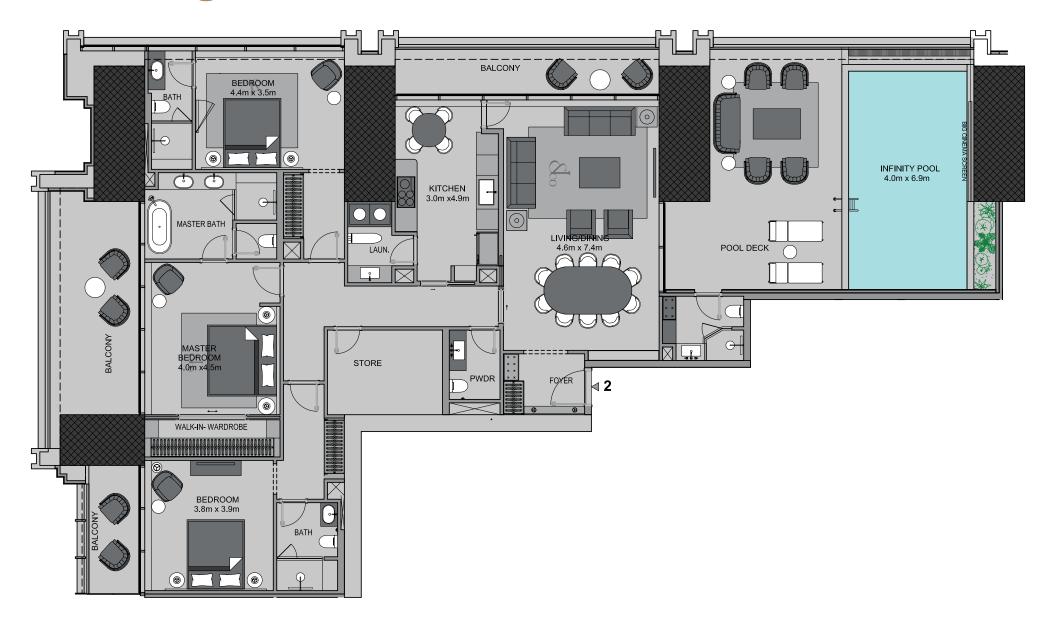

# BURJ BINGHATTI JACOB&CO R B S I D E N C E S



Property Type Residential Skyscraper Project Unit Type Facts Exclusive Bedrooms Suites Sapphire Wing (2.5 Bedroom) Emerald Wing (2 Bedroom) Diamond Wing (3 Bedroom) Rubi Sky (4 Bedroom) Sky Villa Fleur De Jardin Sky Mansion Sky Mansion Astronomia Sky Mansion Billionaire Sky Mansion

# Sapphire Wing









# **Emerald Wing**











# Diamond Wing













# Fleur De Jardin Sky Mansion



Disclaimer: 1. All stated dimensions and services whether in relation to the building, common areas or individual units are subject to government and local authority approvals. Final dimensions and services will be stated in your sales and purchase agreement 2. All room dimensions are measured to structural elements and exclude wall finishes and construction tolerances. 3. All dimensions have been provided by our consultant architects. 4. All materials, dimensions and drawings are approximate. Information is subject to change without notice. 5. Actual suite area may vary from the stated area. Drawings are not to scale. The Developer reserves the right to make any revisions whatsoever including for aesthetic purposes. 6. Calculation of suite area