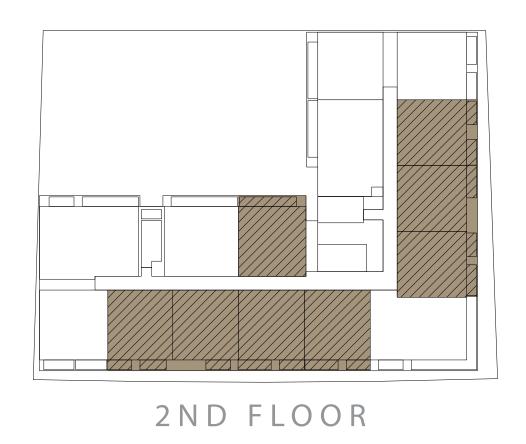

#### RESIDENTIAL BUILDING

### 1 BEDROOM TYPE A

| SUITE AREA   | 793 SQ.FT. | 73.63 SQ.M. |
|--------------|------------|-------------|
| BALCONY AREA | 43 SQ.FT.  | 4.04 SQ.M.  |
| TOTAL AREA   | 836 SQ.FT. | 77.67 SQ.M. |