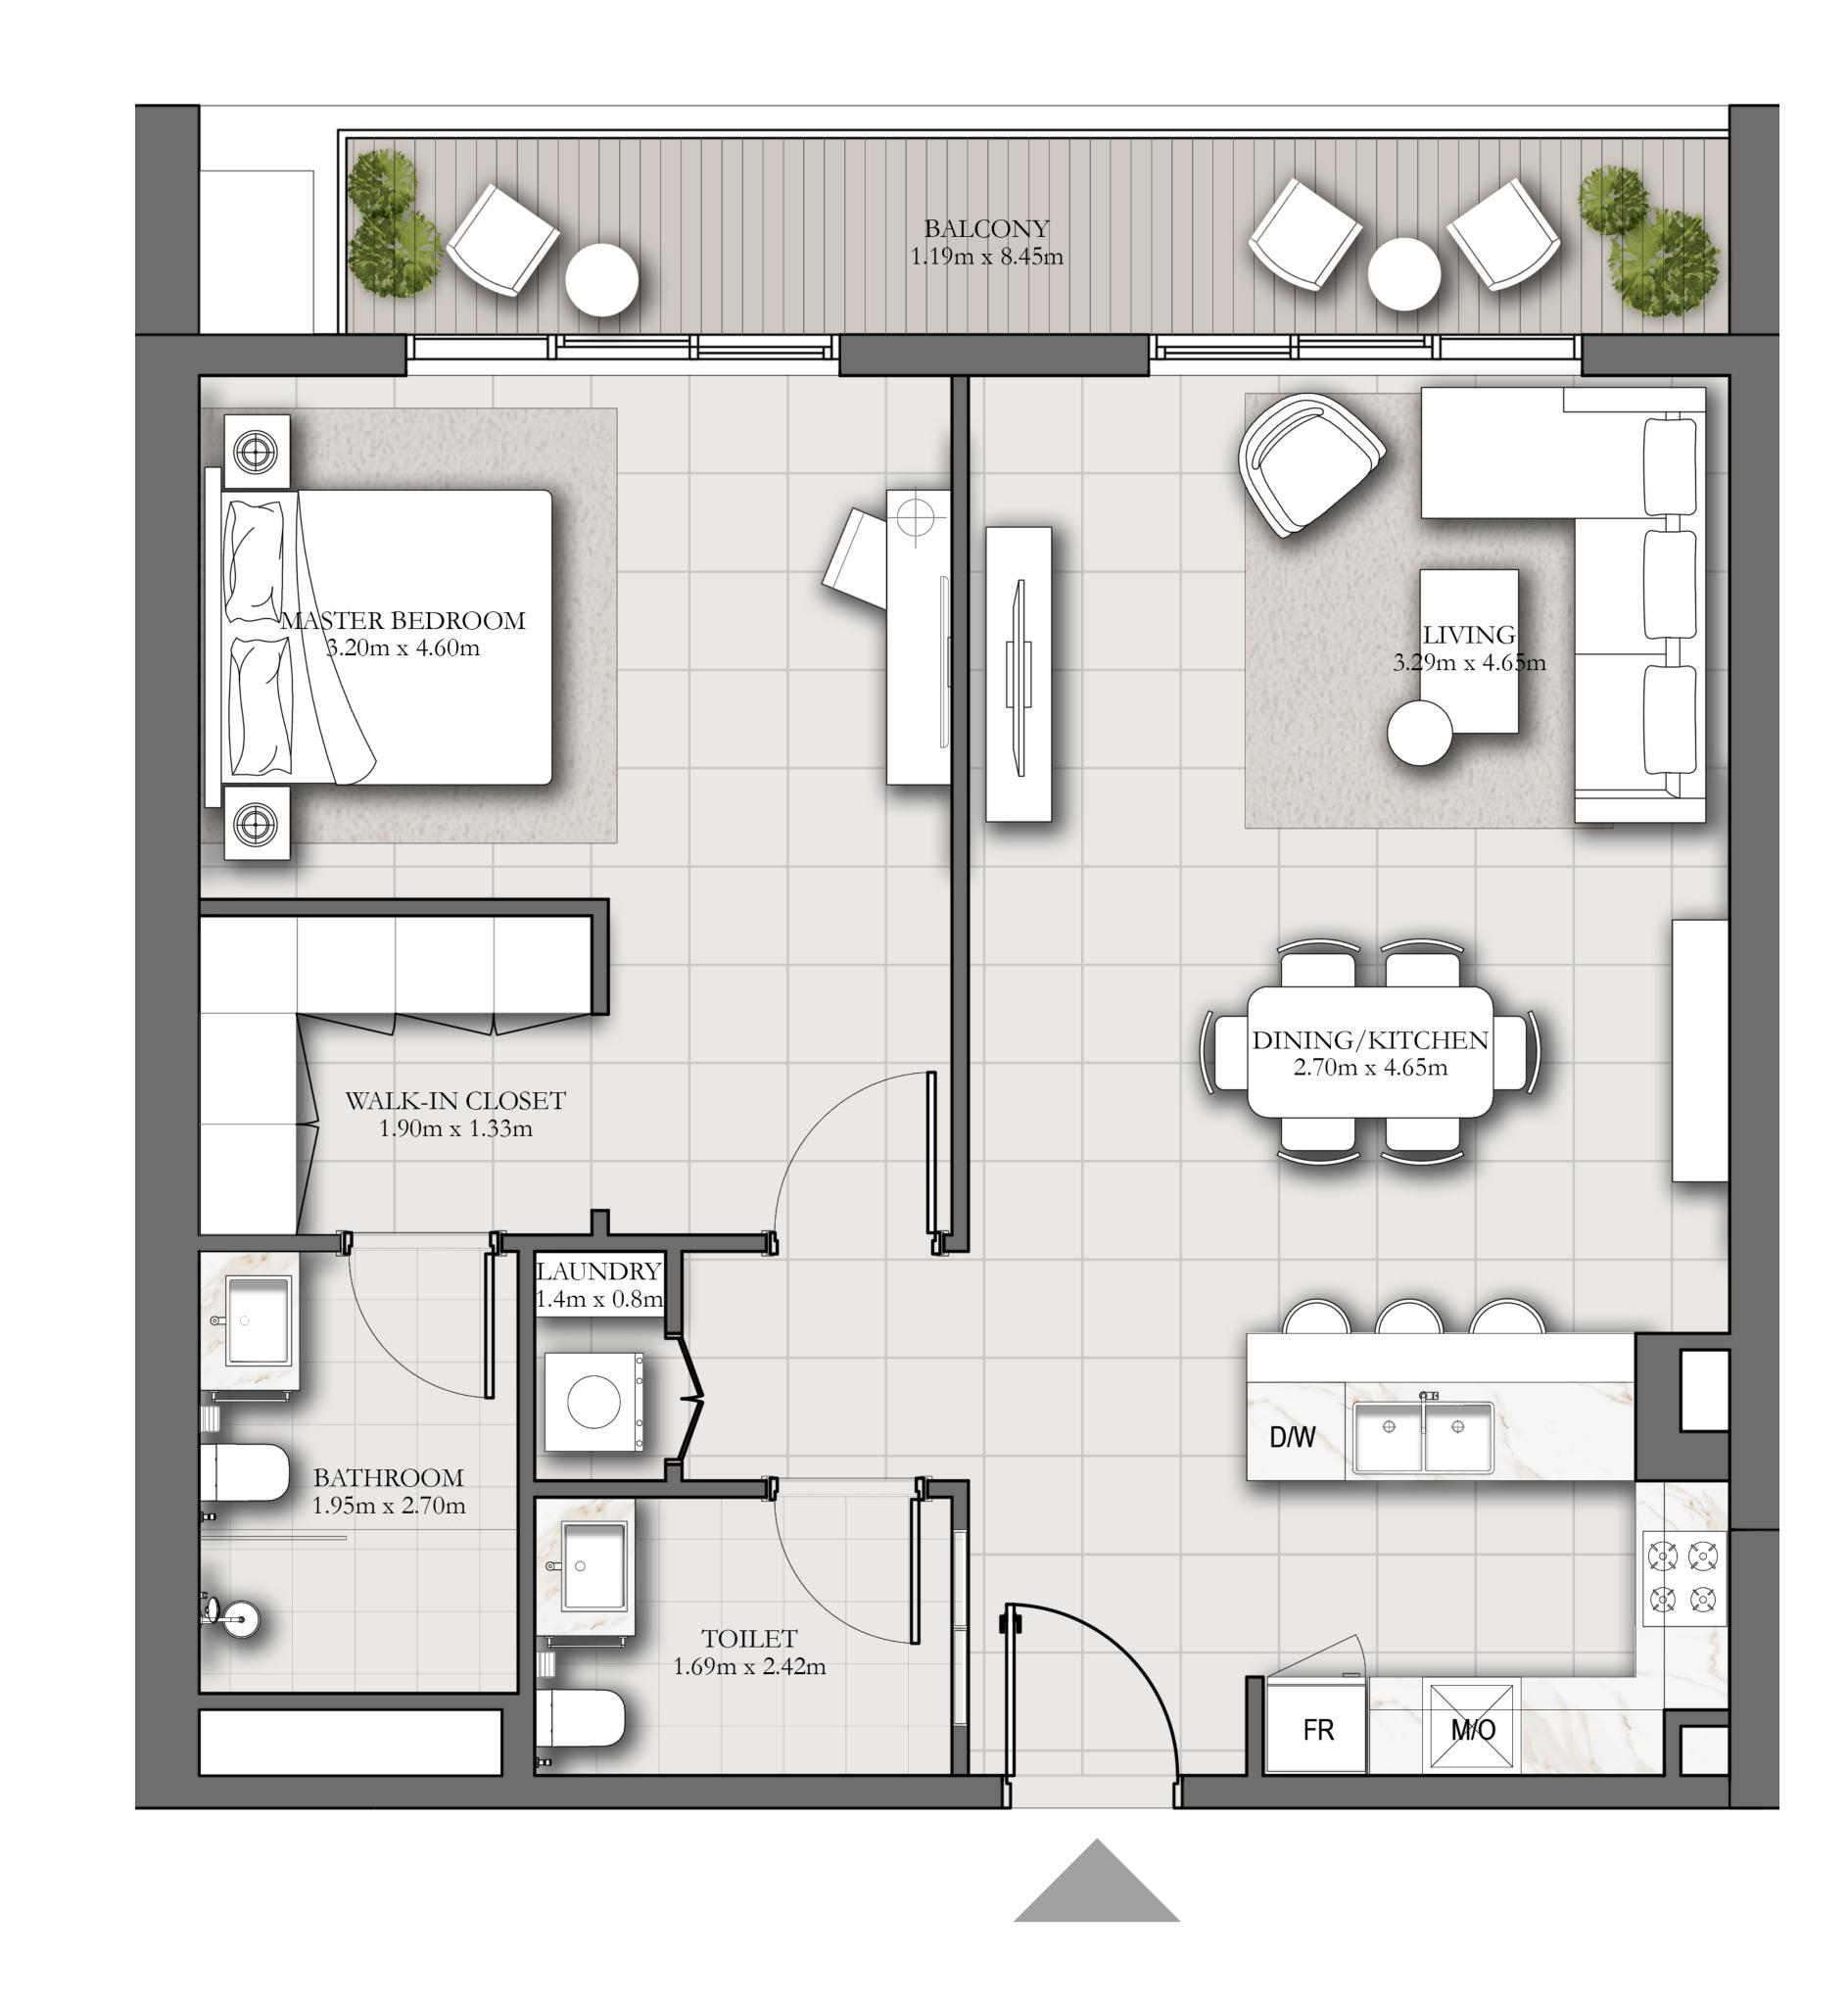

### 1 BEDROOM TYPE A

| SUITE AREA   | 793 SQ.FT. | 73.63 SQ.M. |
|--------------|------------|-------------|
| BALCONY AREA | 43 SQ.FT.  | 4.04 SQ.M.  |
| TOTAL AREA   | 836 SQ.FT. | 77.67 SQ.M. |