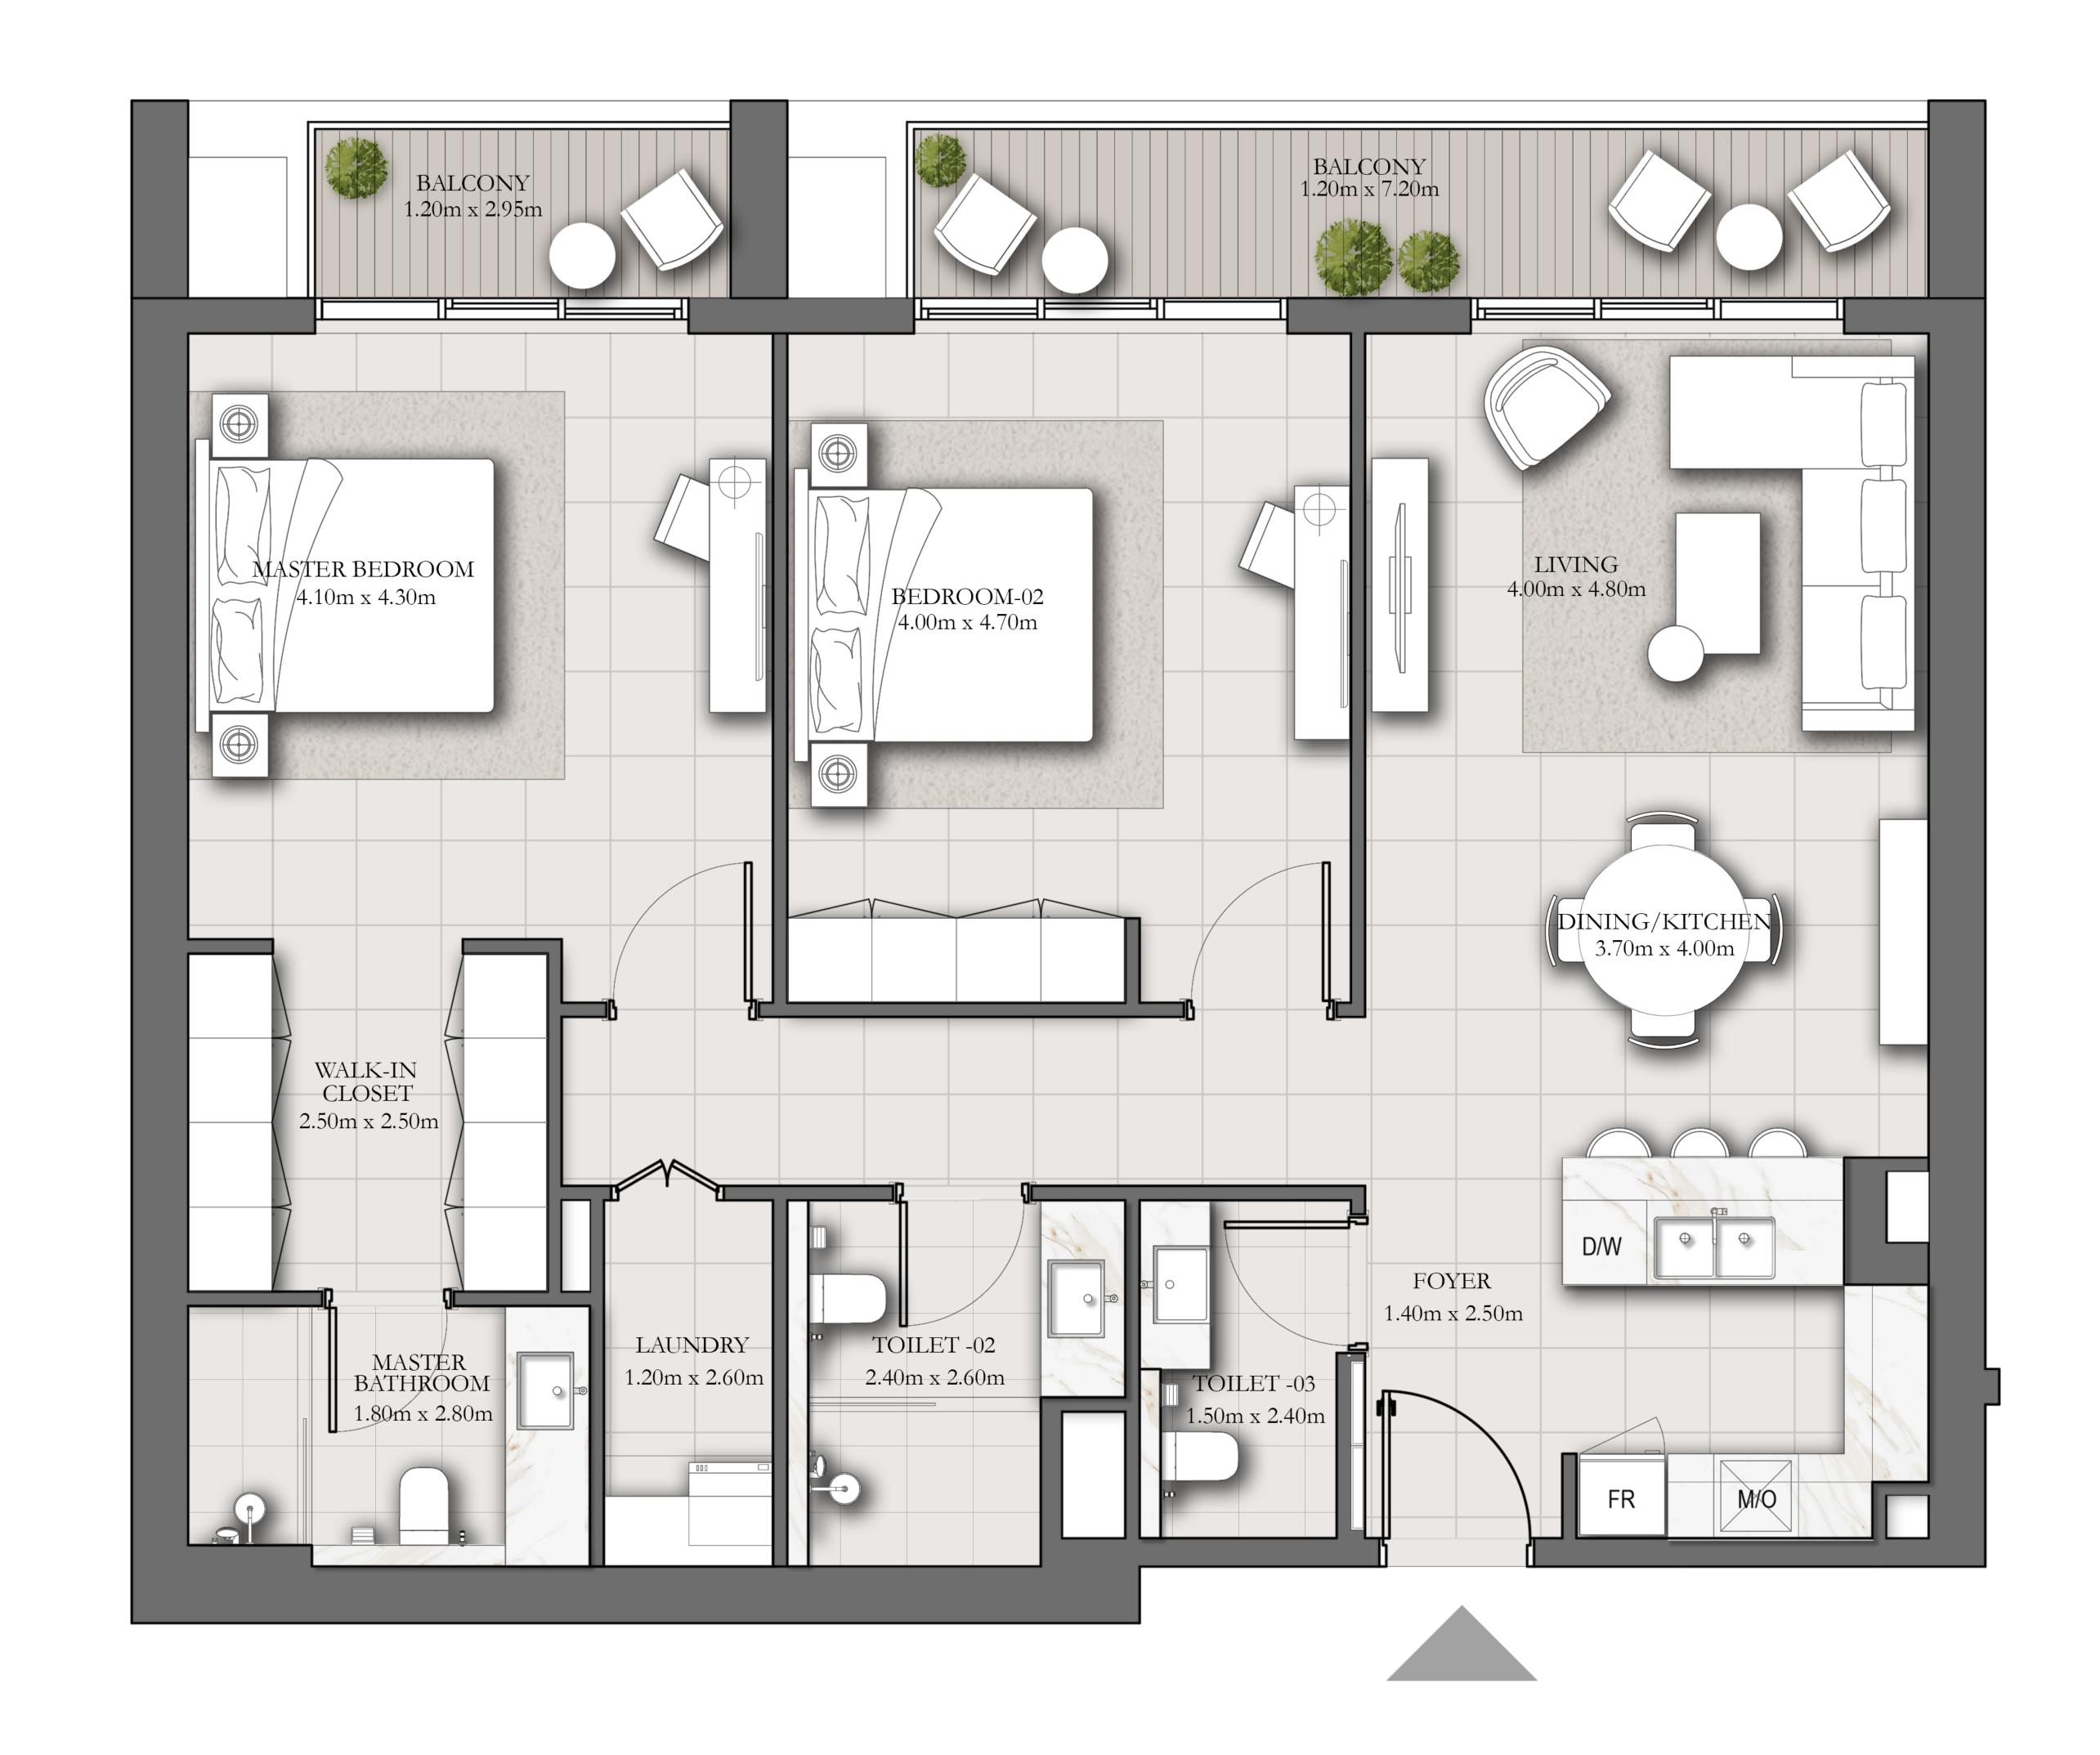

# 2 BEDROOM TYPE A

| SUITE AREA   | 1220 SQ.FT. | 113.38 SQ.M. |
|--------------|-------------|--------------|
| BALCONY AREA | 143 SQ.FT.  | 13.29 SQ.M.  |
| TOTAL AREA   | 1363 SQ.FT. | 126.67 SQ.M. |