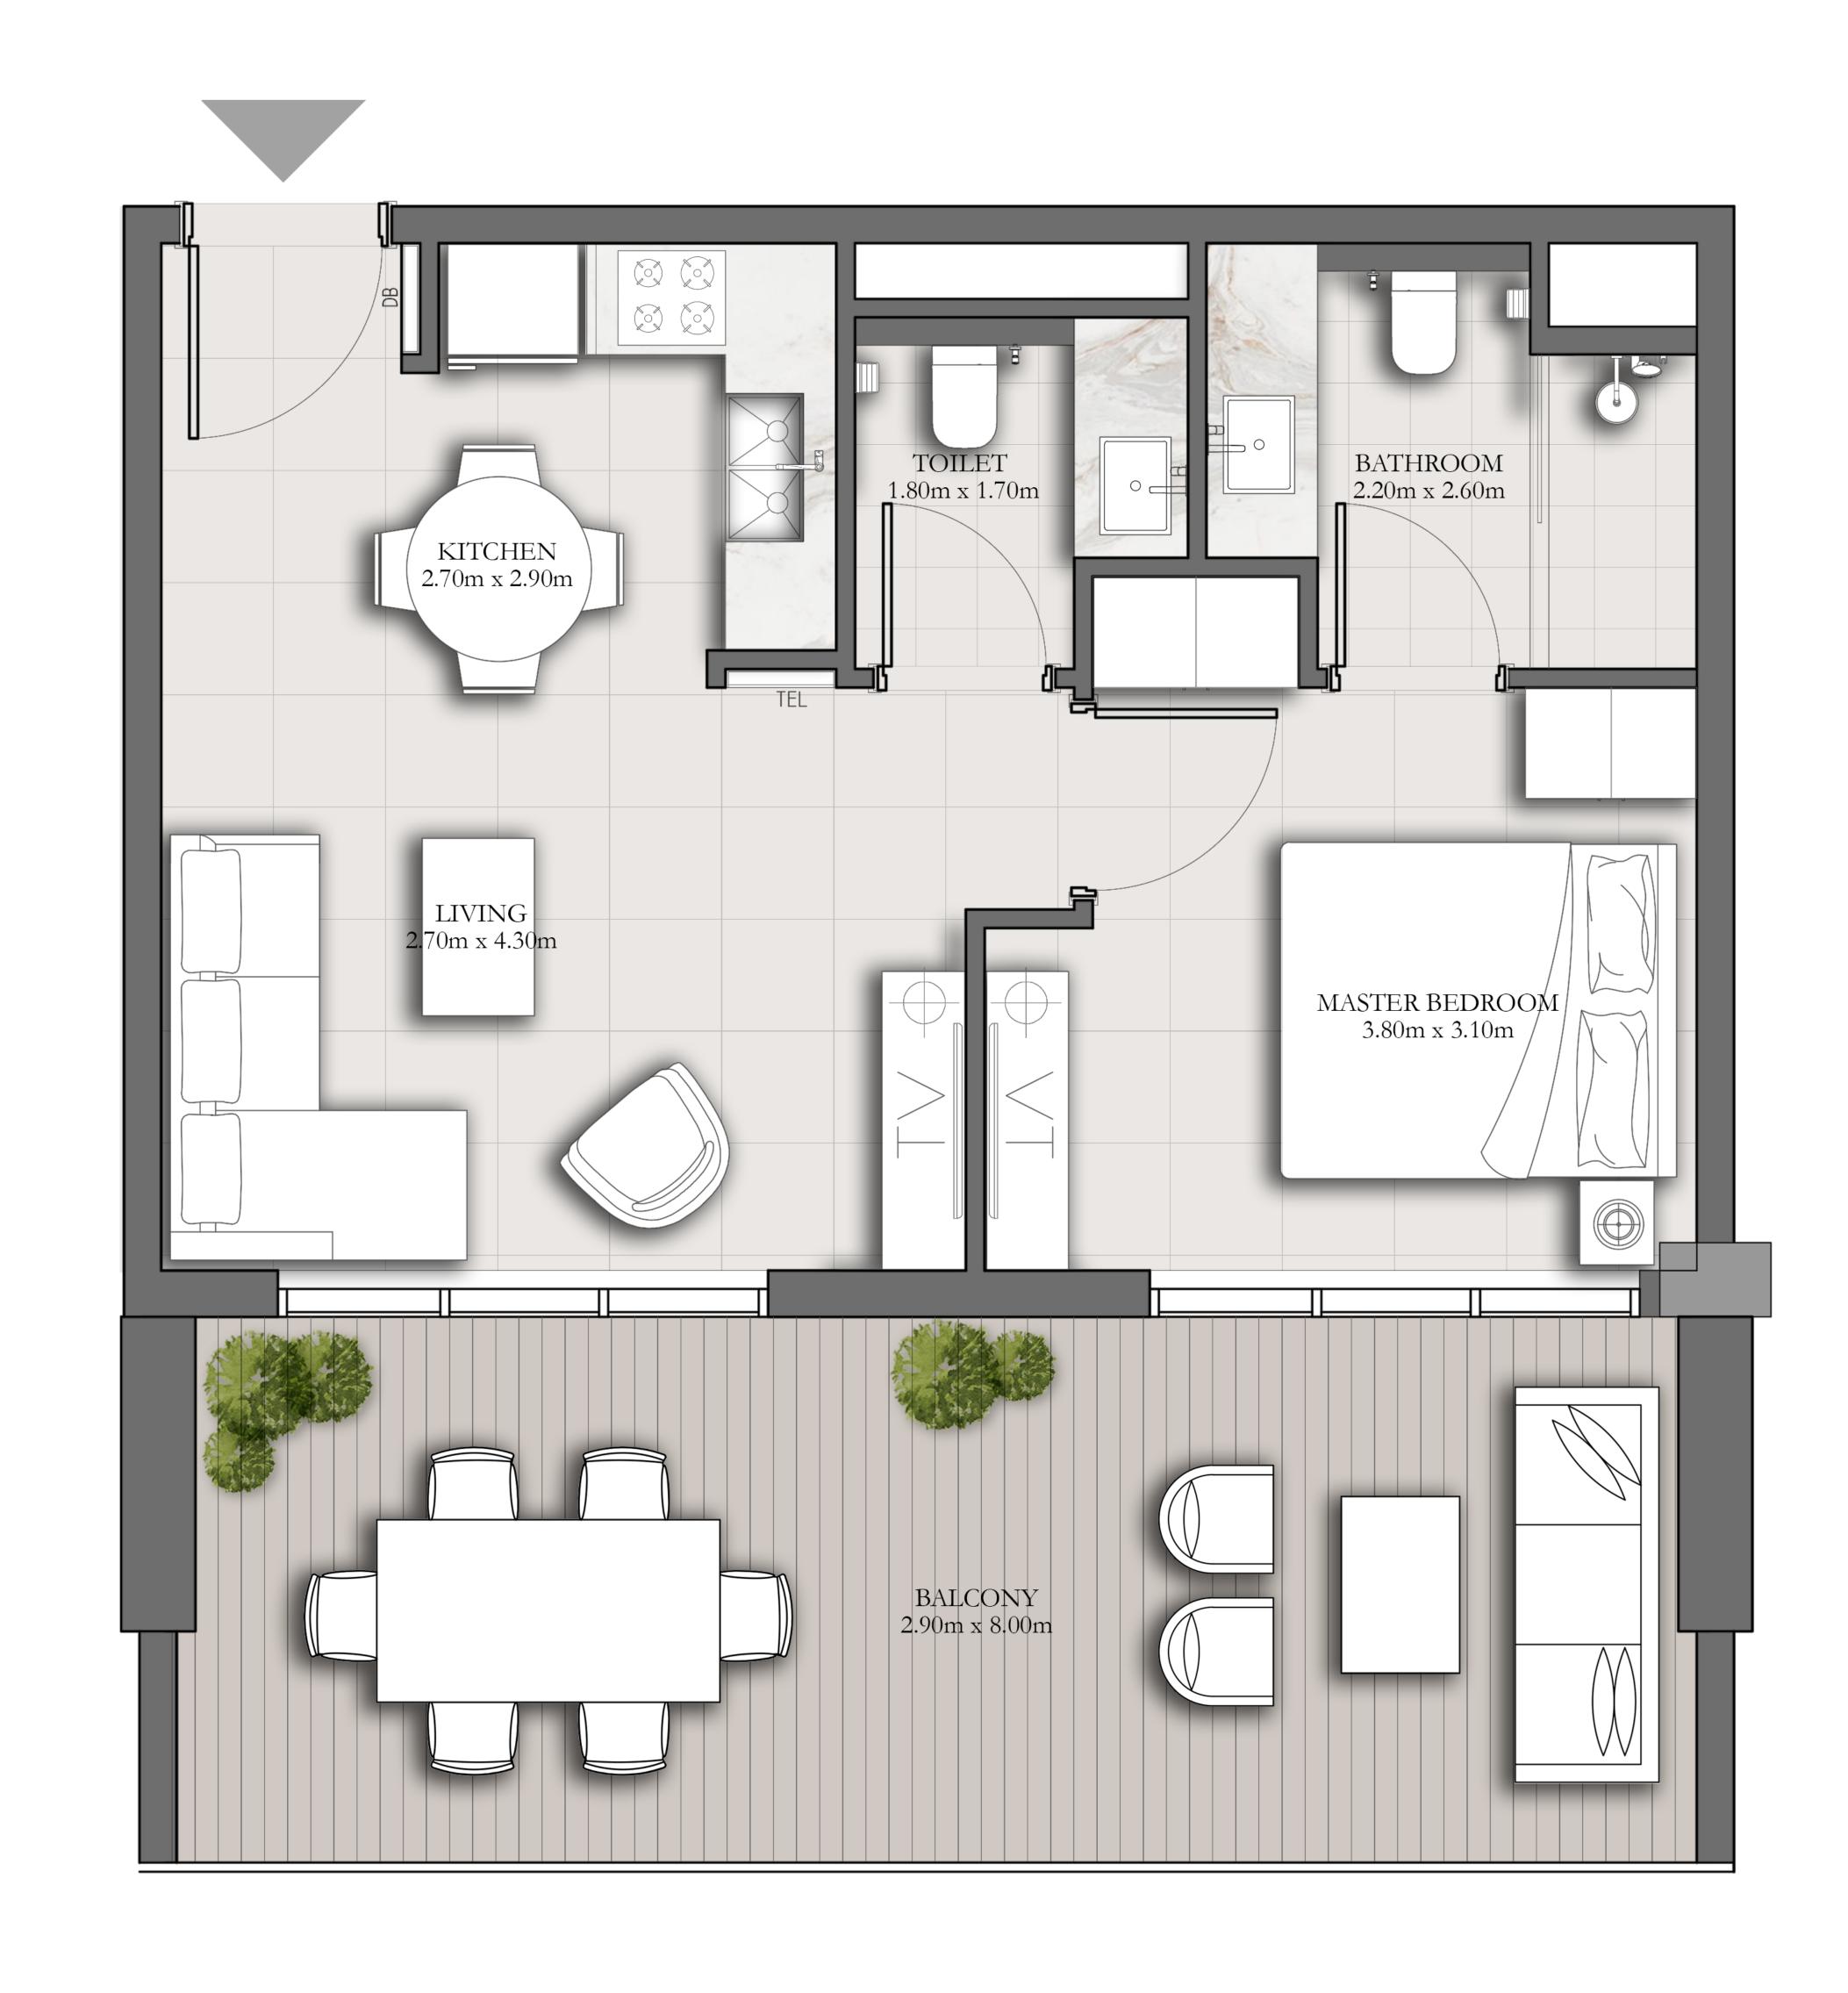

# 1 BEDROOM TYPE A+

| SUITE AREA   | 911 SQ.FT.  | 84.61 SQ.M. |
|--------------|-------------|-------------|
| BALCONY AREA | 117 SQ.FT.  | 10.89 SQ.M. |
| TOTAL AREA   | 1028 SQ.FT. | 95.50 SQ.M. |