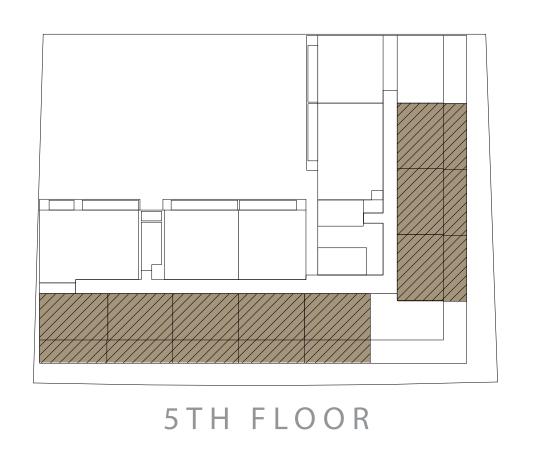

#### RESIDENTIAL BUILDING

### 1 BEDROOM TYPE A

| SUITE AREA   | 793 SQ.FT. | 73.63 SQ.M. |
|--------------|------------|-------------|
| BALCONY AREA | 43 SQ.FT.  | 4.04 SQ.M.  |
| TOTAL AREA   | 836 SQ.FT. | 77.67 SQ.M. |