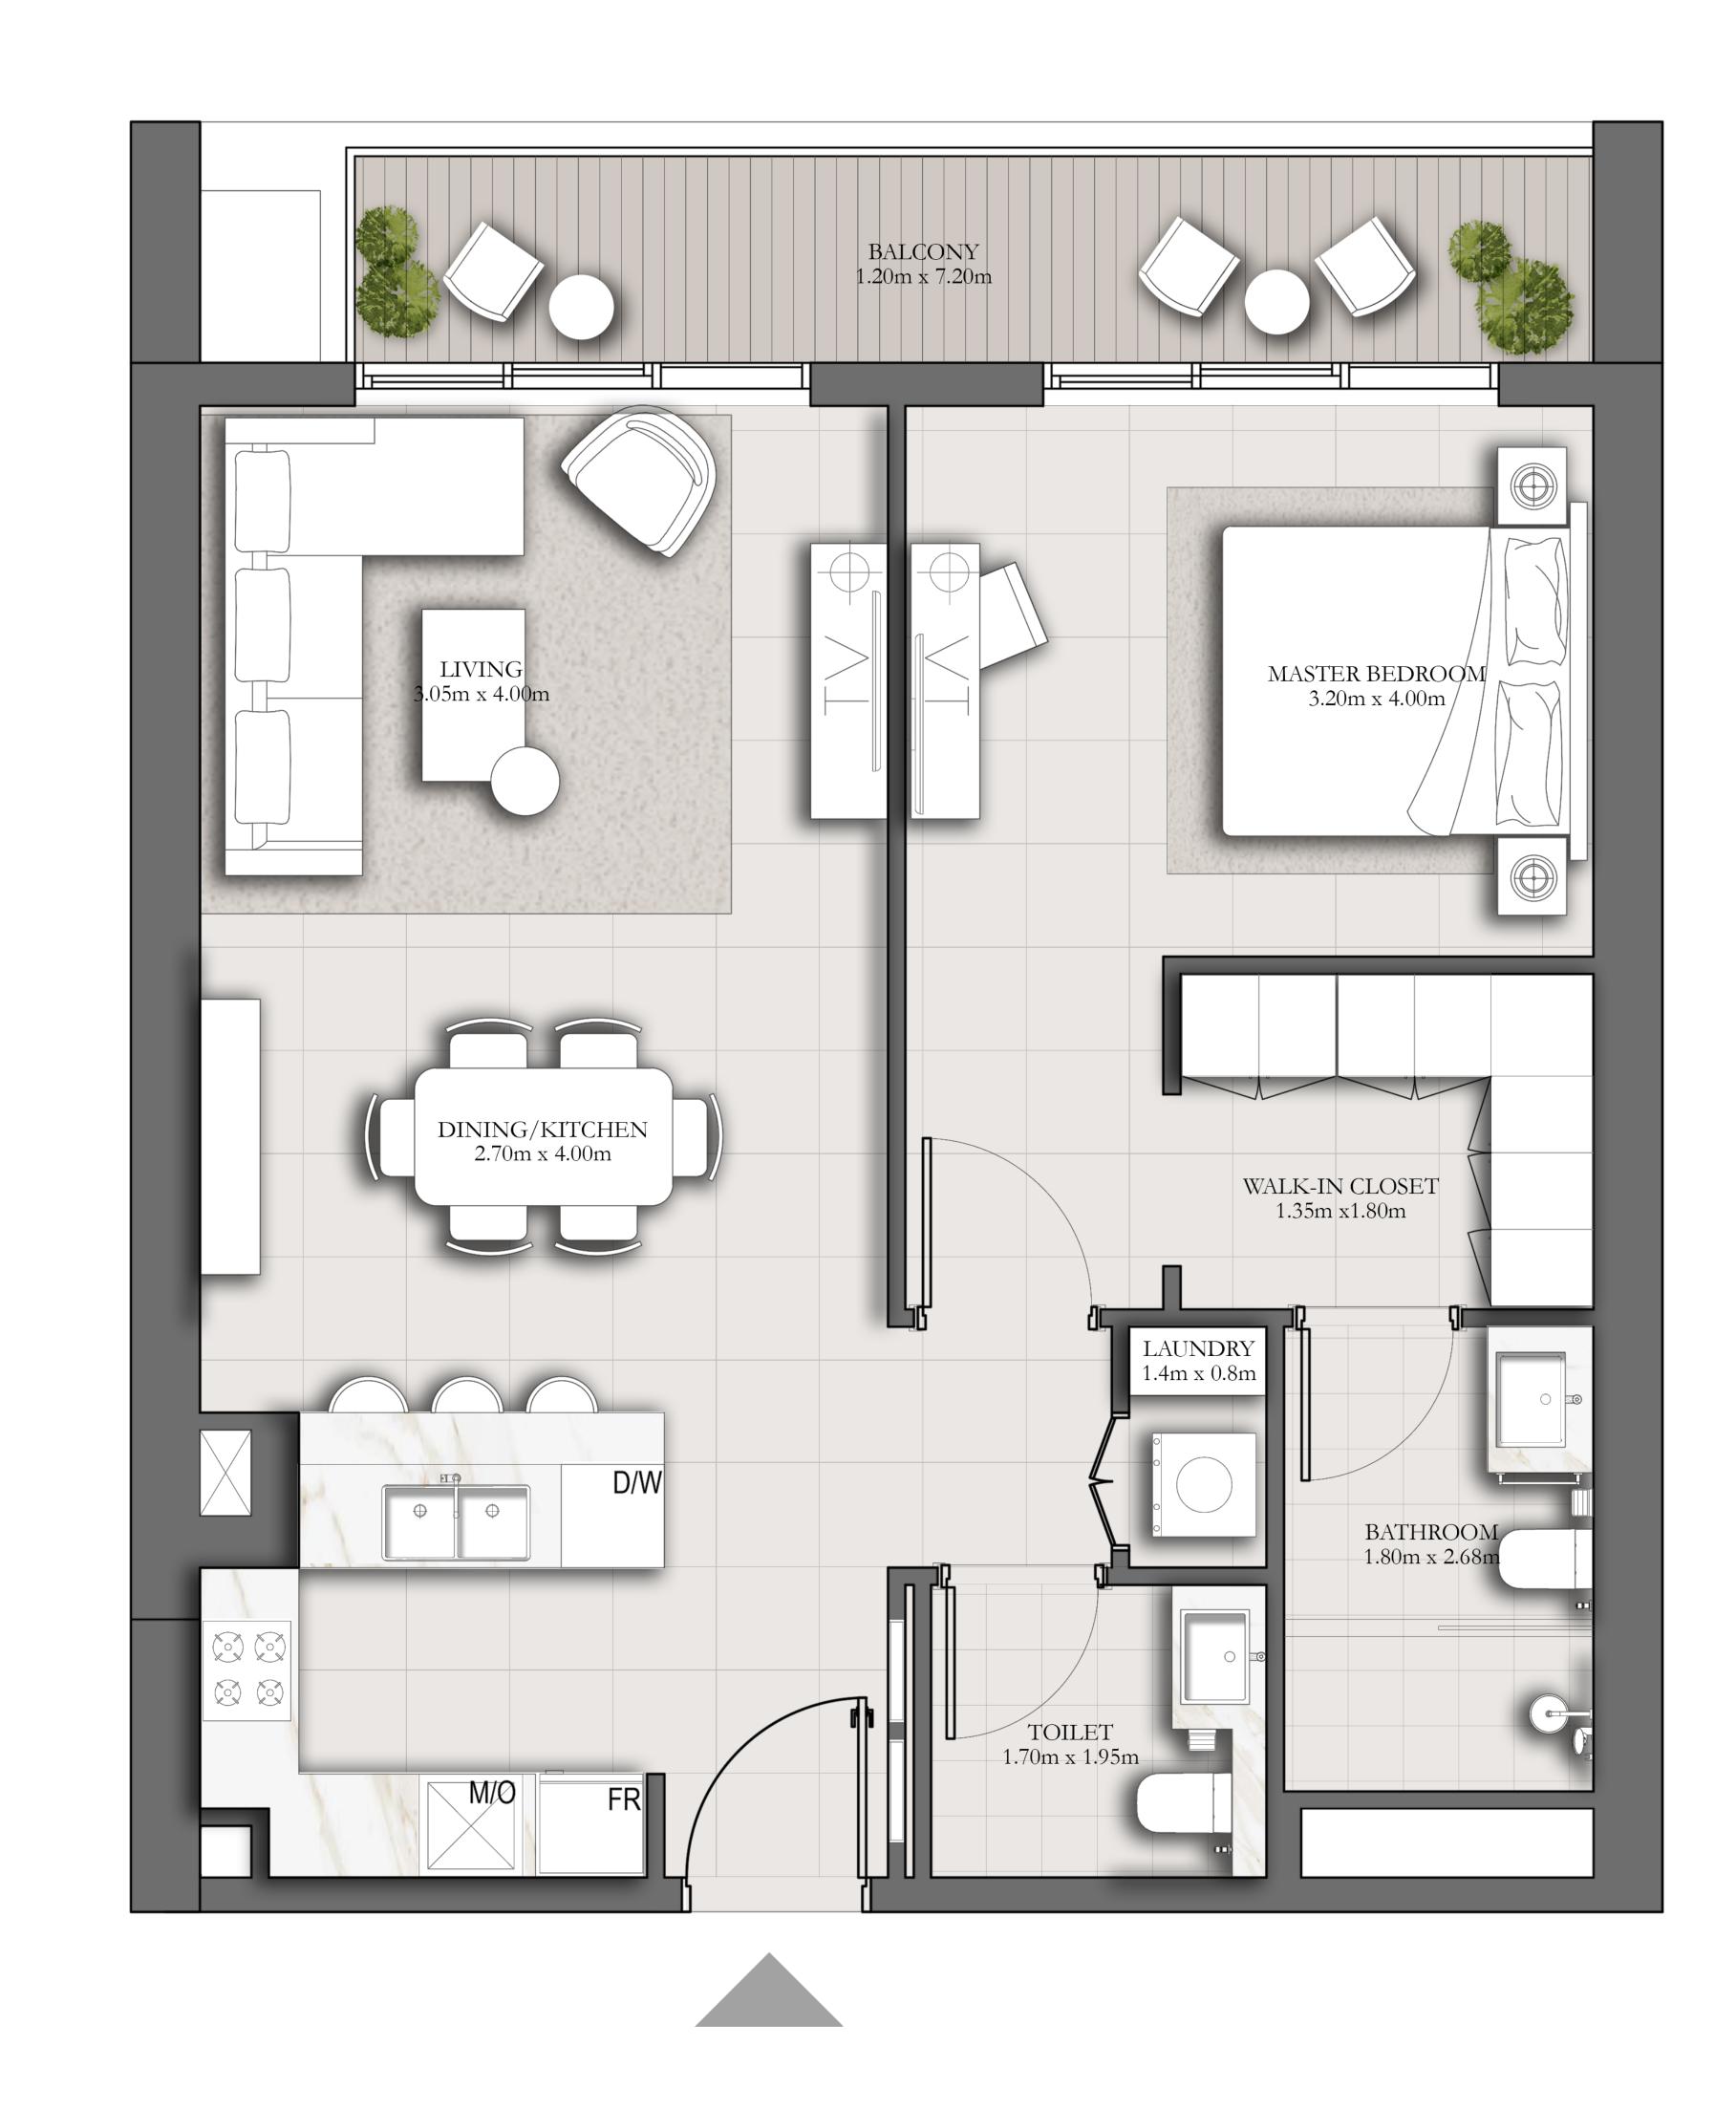

### 1 BEDROOM TYPE A

| SUITE AREA   | 793 SQ.FT. | 73.63 SQ.M. |
|--------------|------------|-------------|
| BALCONY AREA | 43 SQ.FT.  | 4.04 SQ.M.  |
| TOTAL AREA   | 836 SQ.FT. | 77.67 SQ.M. |