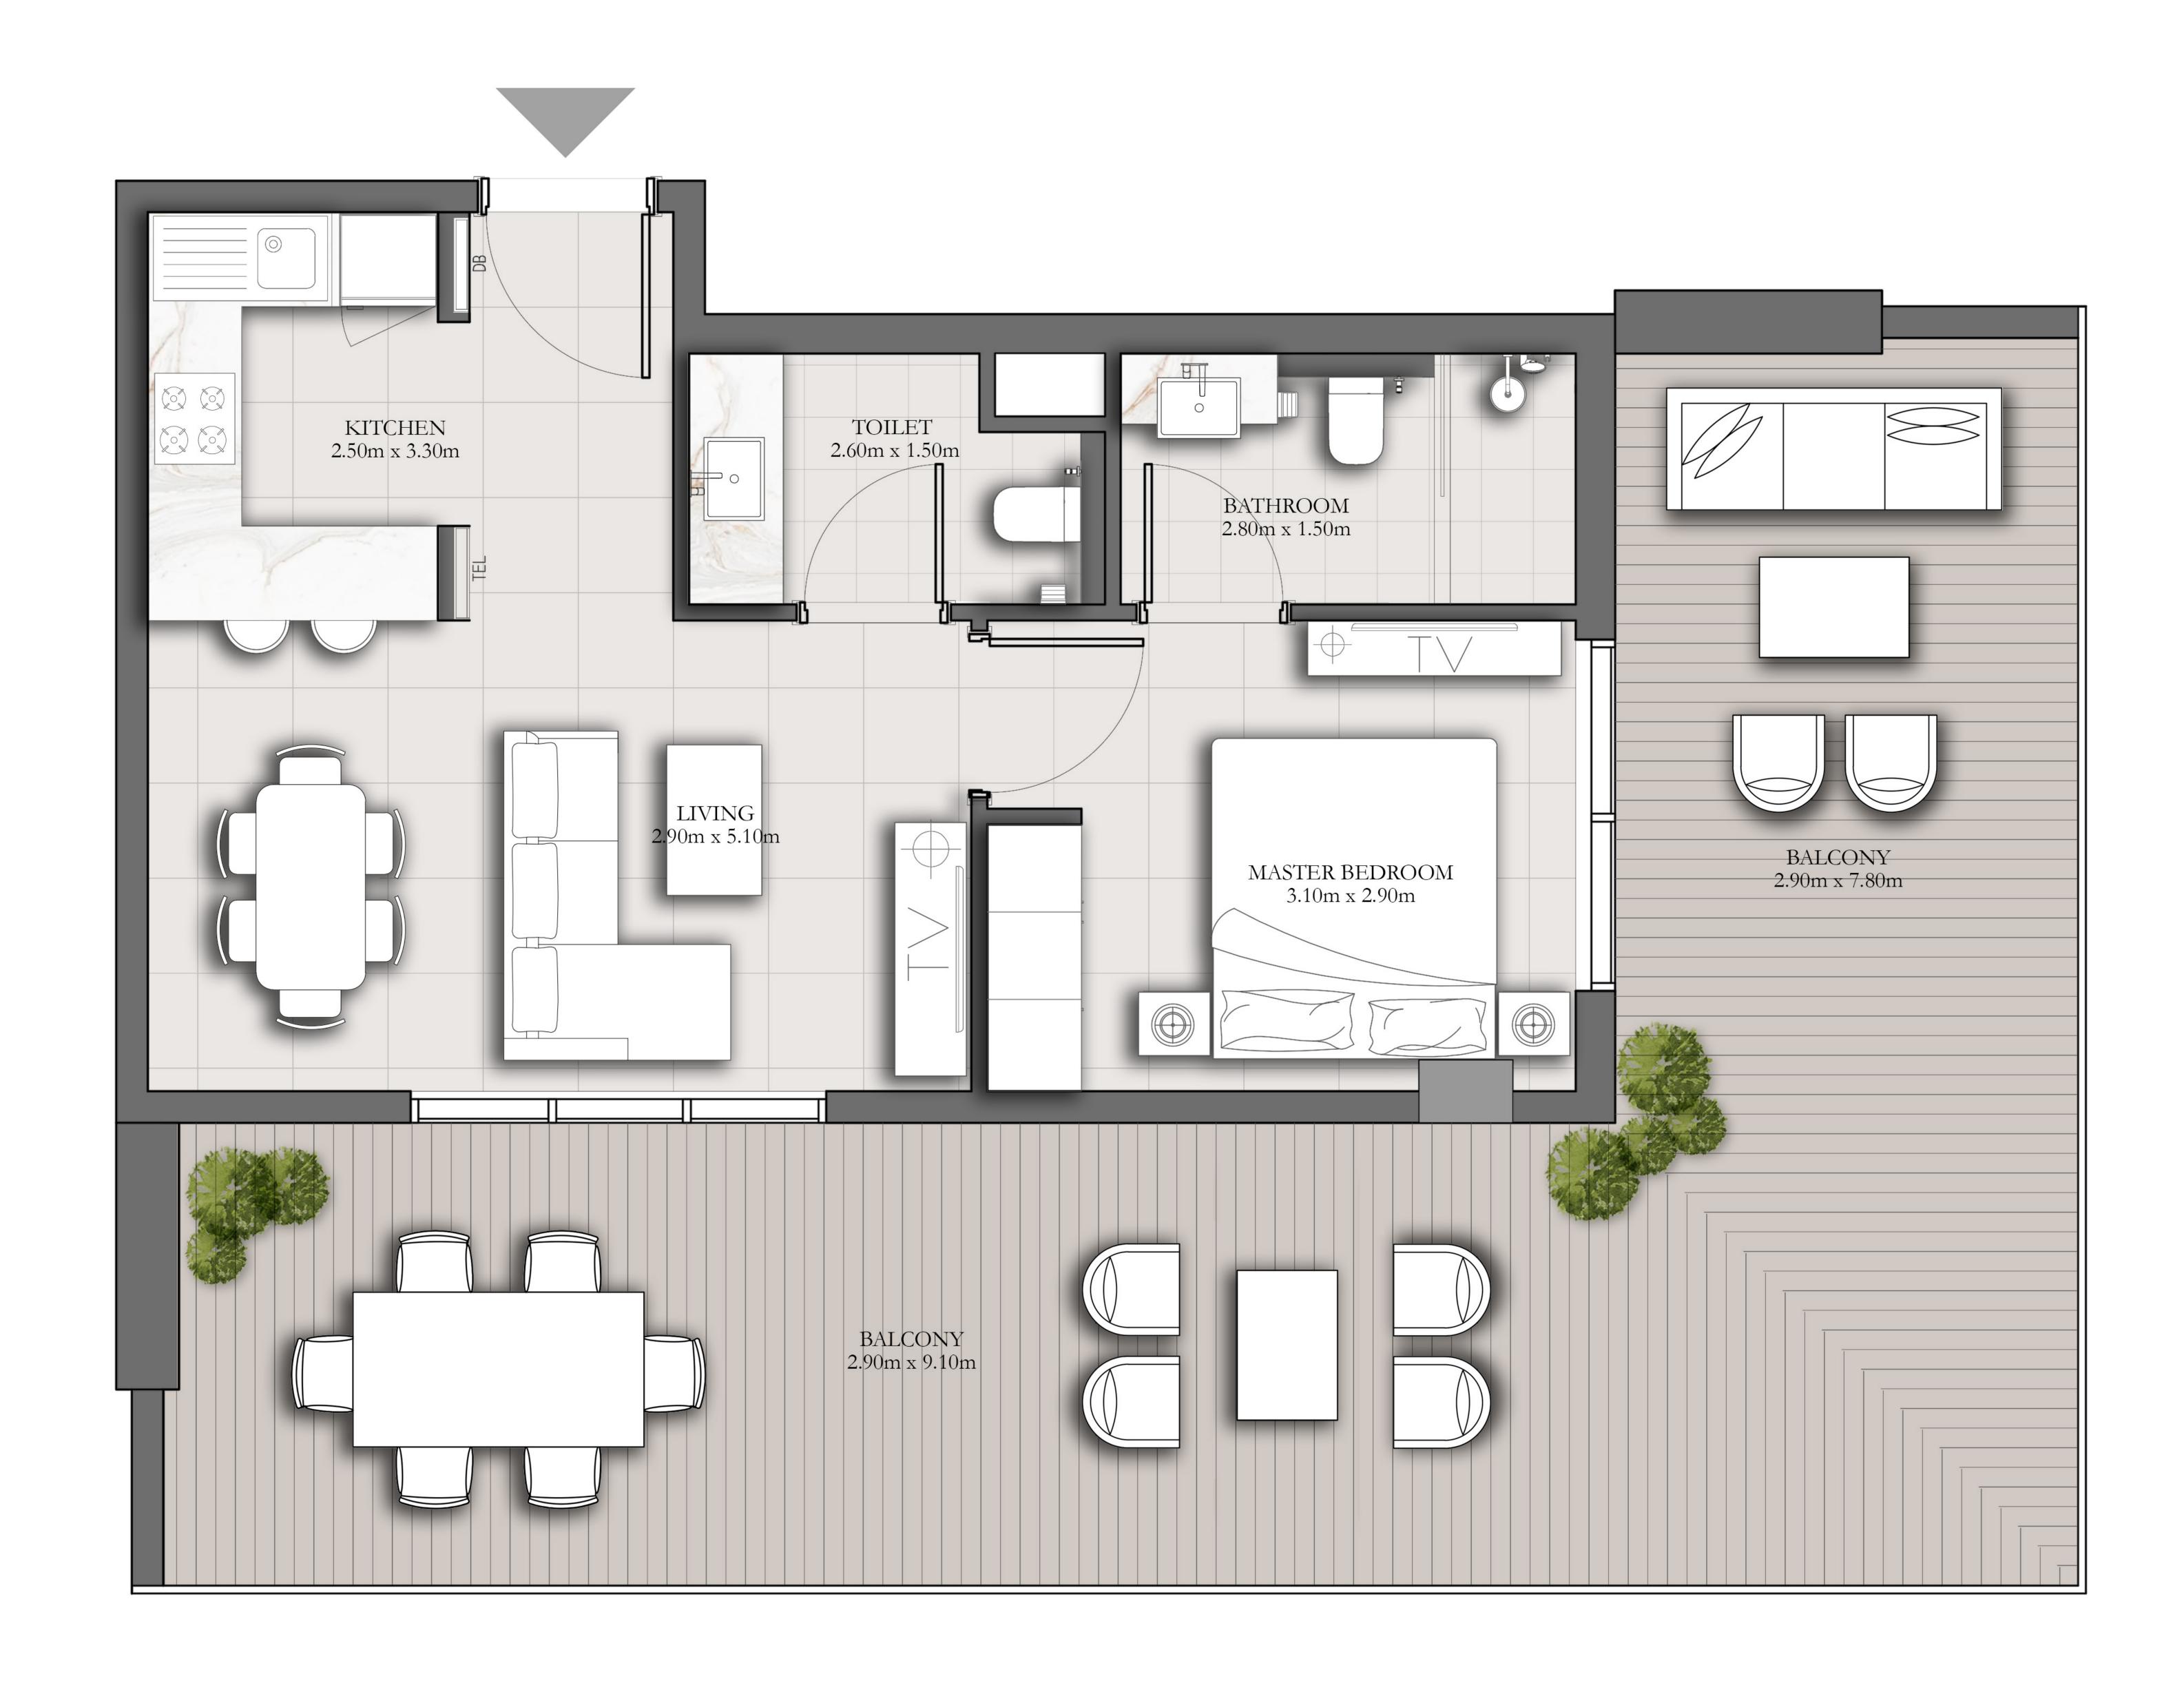

#### 1 BEDROOM TYPE B

| SUITE AREA   | 810 SQ.FT. | 75.28 SQ.M. |
|--------------|------------|-------------|
| BALCONY AREA | 112 SQ.FT. | 10.44 SQ.M. |
| TOTAL AREA   | 923 SQ.FT. | 85.72 SQ.M. |