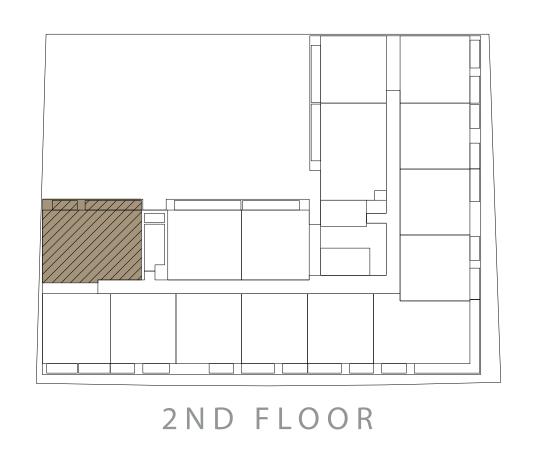

# 2 BEDROOM TYPE A

| SUITE AREA   | 1220 SQ.FT. | 113.38 SQ.M. |
|--------------|-------------|--------------|
| BALCONY AREA | 143 SQ.FT.  | 13.29 SQ.M.  |
| TOTAL AREA   | 1363 SQ.FT. | 126.67 SQ.M. |