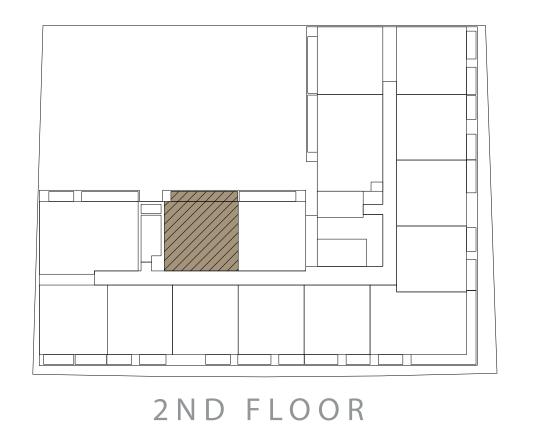

## STUDIO TYPE

| SUITE AREA   | 397 SQ.FT. | 36.92 SQ.M. |
|--------------|------------|-------------|
| BALCONY AREA | 59 SQ.FT.  | 5.47 SQ.M.  |
| TOTAL AREA   | 456 SQ.FT. | 42.39 SQ.M. |