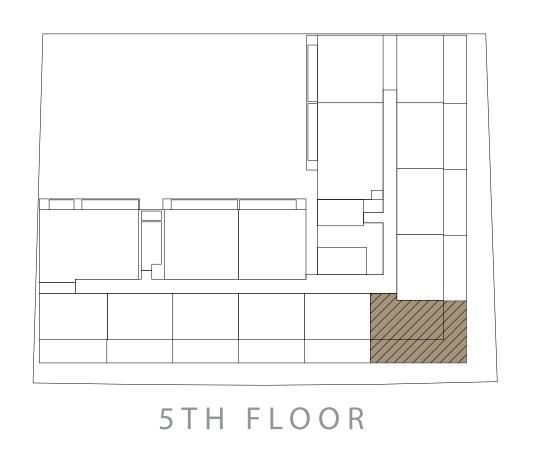

#### 1 BEDROOM TYPE B

| SUITE AREA   | 810 SQ.FT. | 75.28 SQ.M. |
|--------------|------------|-------------|
| BALCONY AREA | 112 SQ.FT. | 10.44 SQ.M. |
| TOTAL AREA   | 923 SQ.FT. | 85.72 SQ.M. |