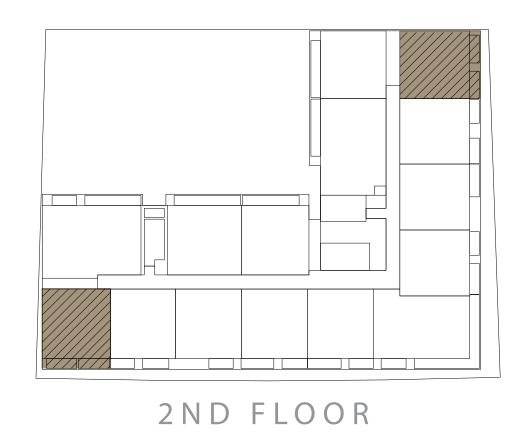

# 1 BEDROOM TYPE A+

| SUITE AREA   | 911 SQ.FT.  | 84.61 SQ.M. |
|--------------|-------------|-------------|
| BALCONY AREA | 117 SQ.FT.  | 10.89 SQ.M. |
| TOTAL AREA   | 1028 SQ.FT. | 95.50 SQ.M. |