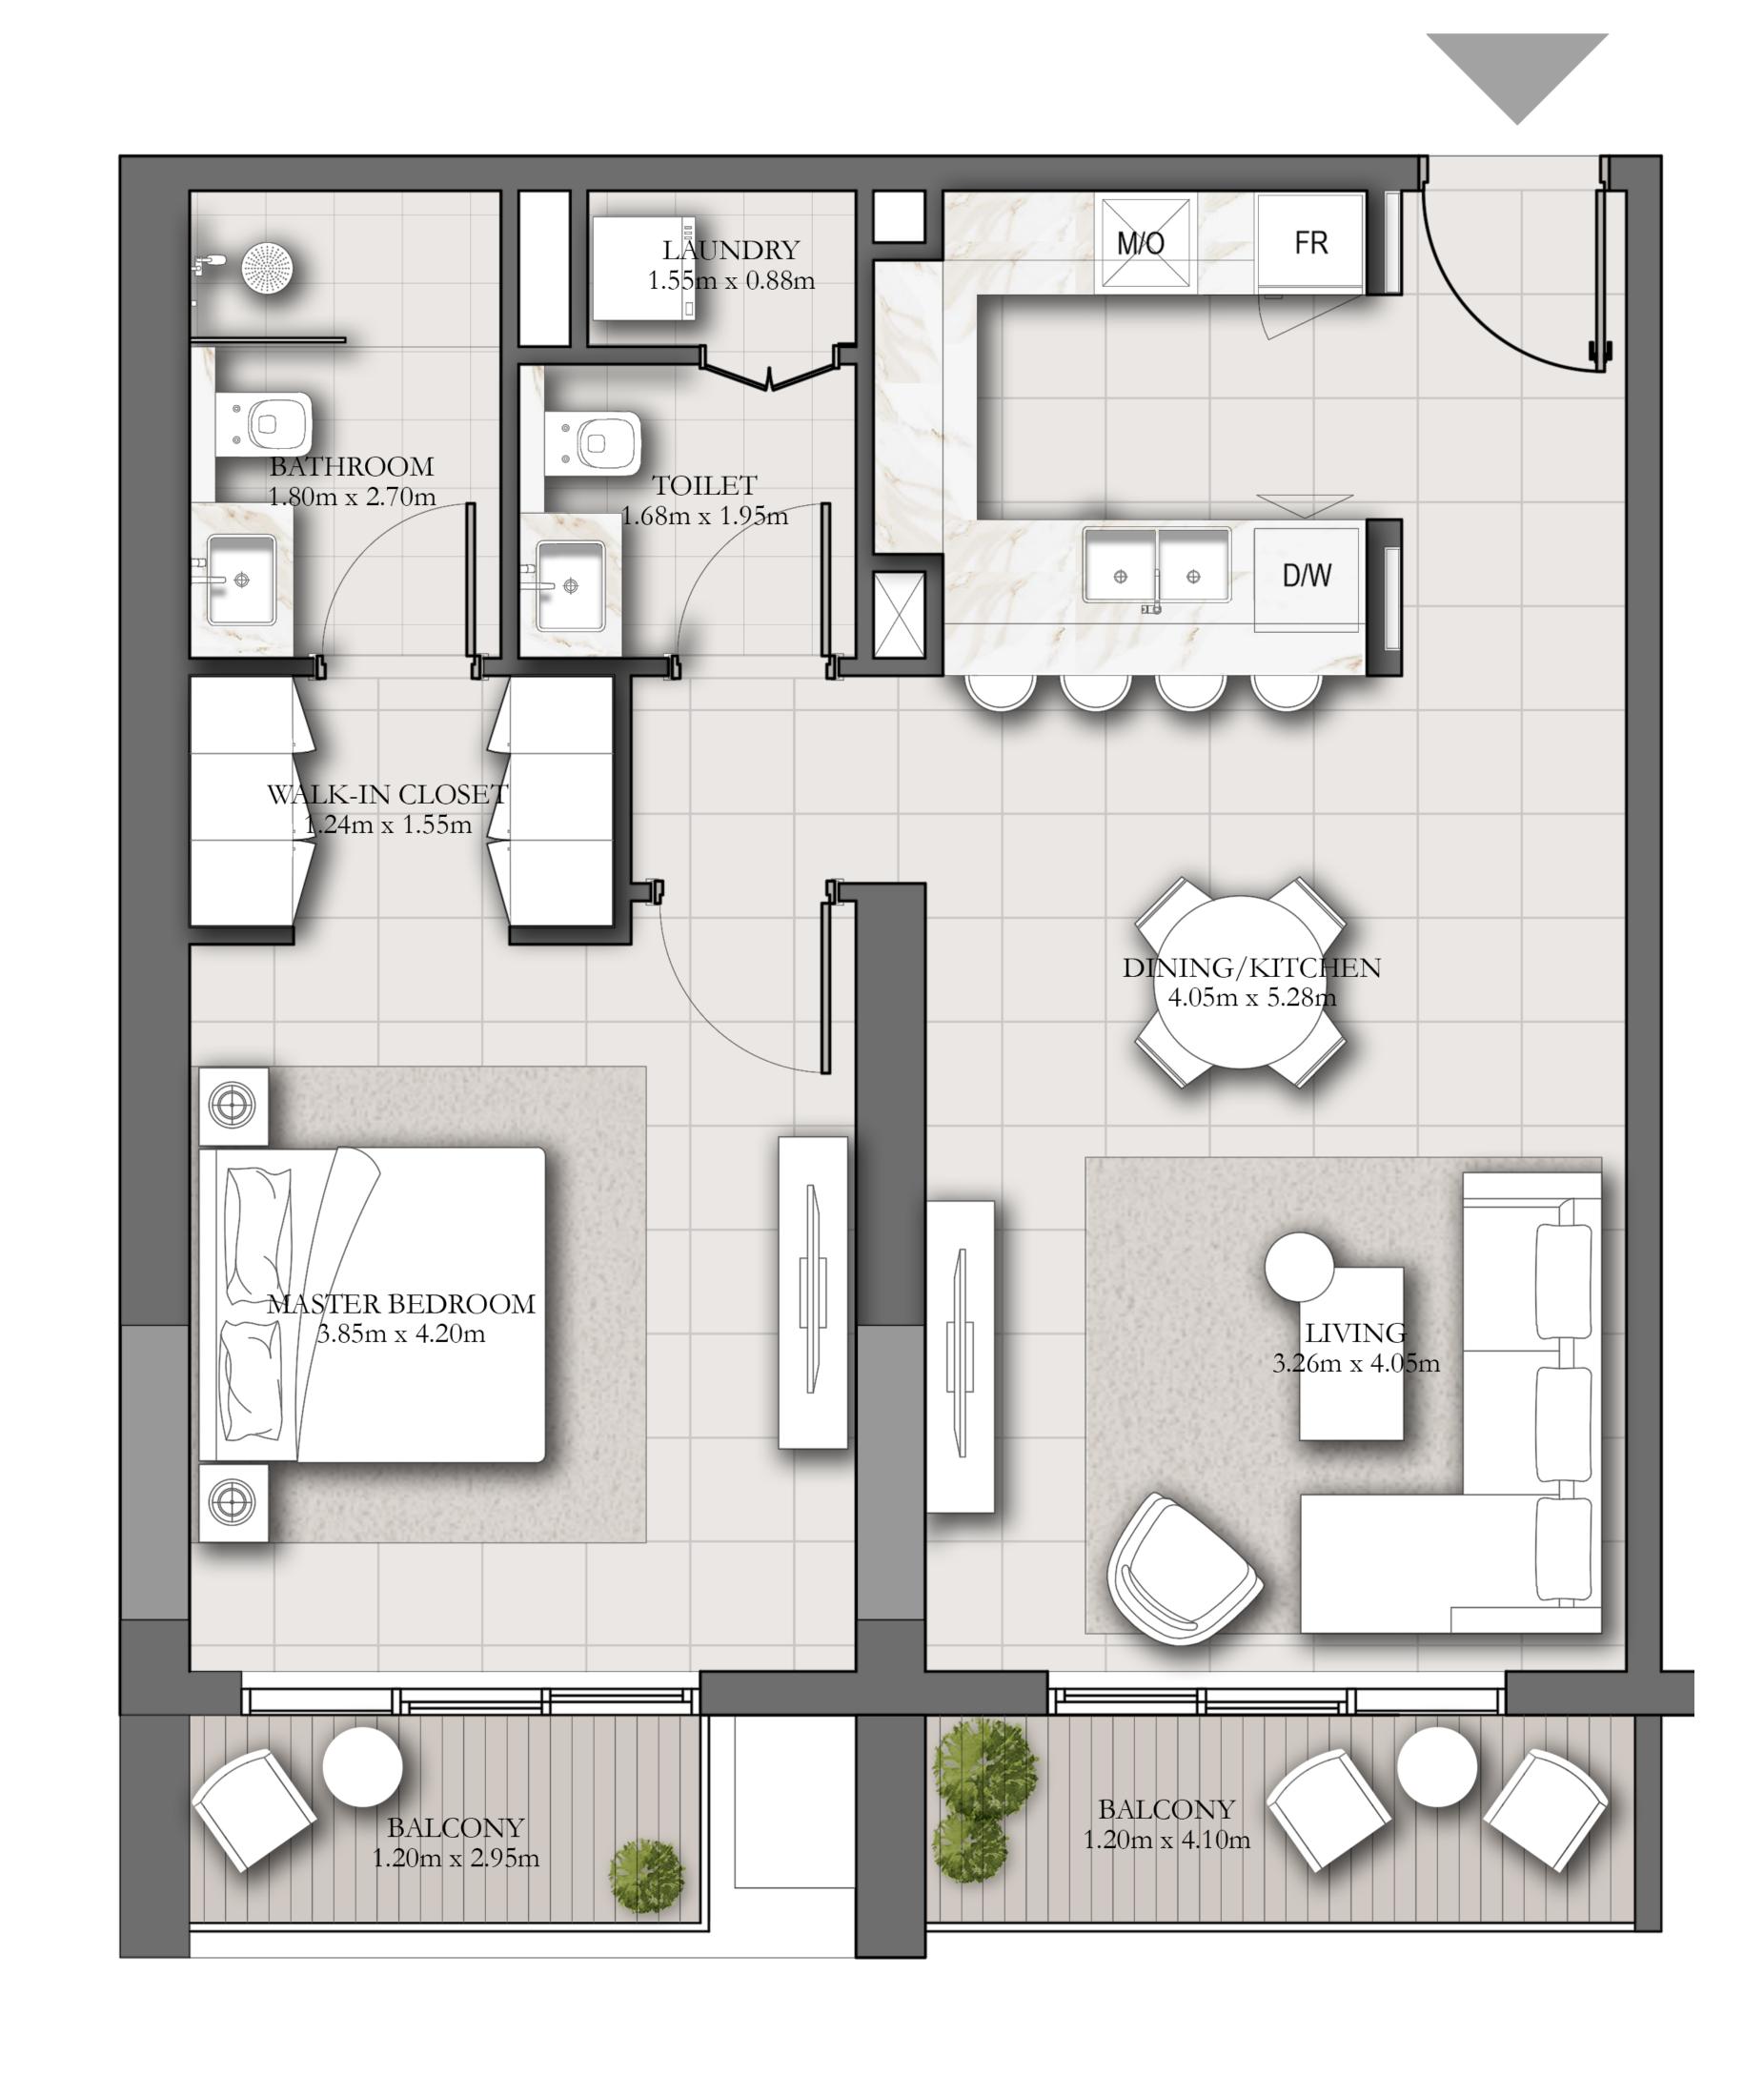

# 1 BEDROOM TYPE A+

| SUITE AREA   | 911 SQ.FT.  | 84.61 SQ.M. |
|--------------|-------------|-------------|
| BALCONY AREA | 117 SQ.FT.  | 10.89 SQ.M. |
| TOTAL AREA   | 1028 SQ.FT. | 95.50 SQ.M. |