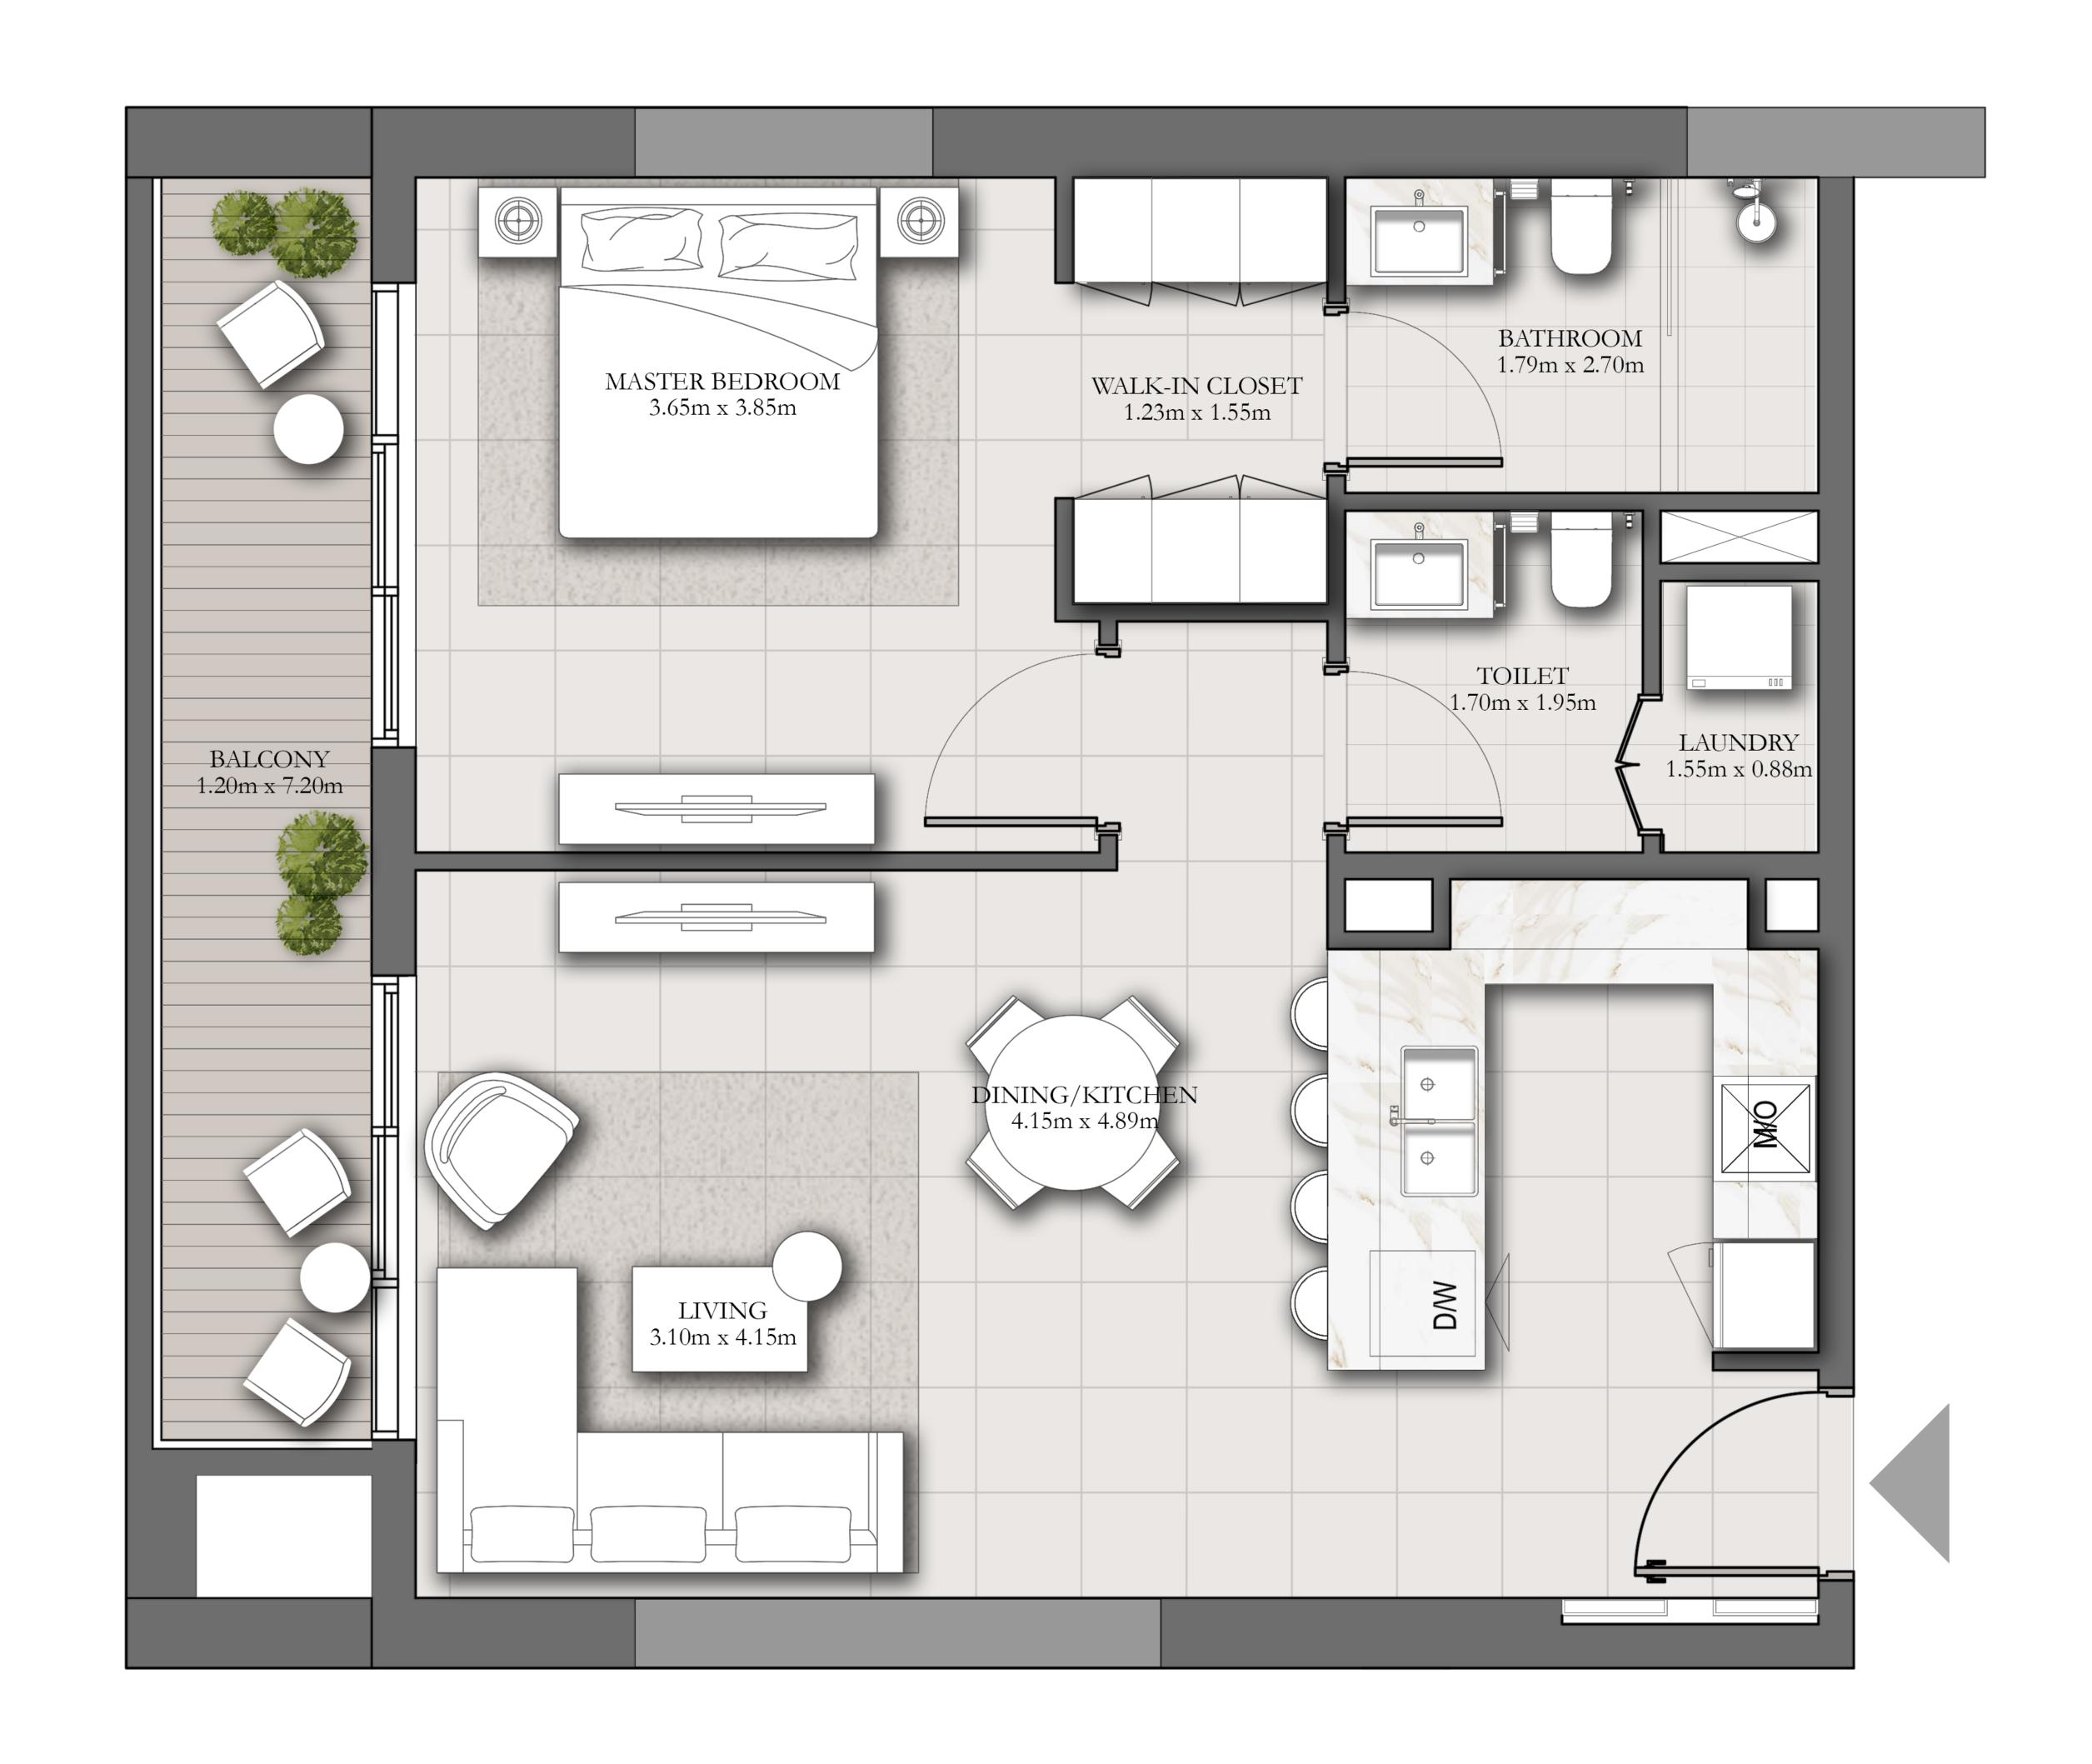

#### RESIDENTIAL BUILDING

### 1 BEDROOM TYPE A

| SUITE AREA   | 793 SQ.FT. | 73.63 SQ.M. |
|--------------|------------|-------------|
| BALCONY AREA | 43 SQ.FT.  | 4.04 SQ.M.  |
| TOTAL AREA   | 836 SQ.FT. | 77.67 SQ.M. |