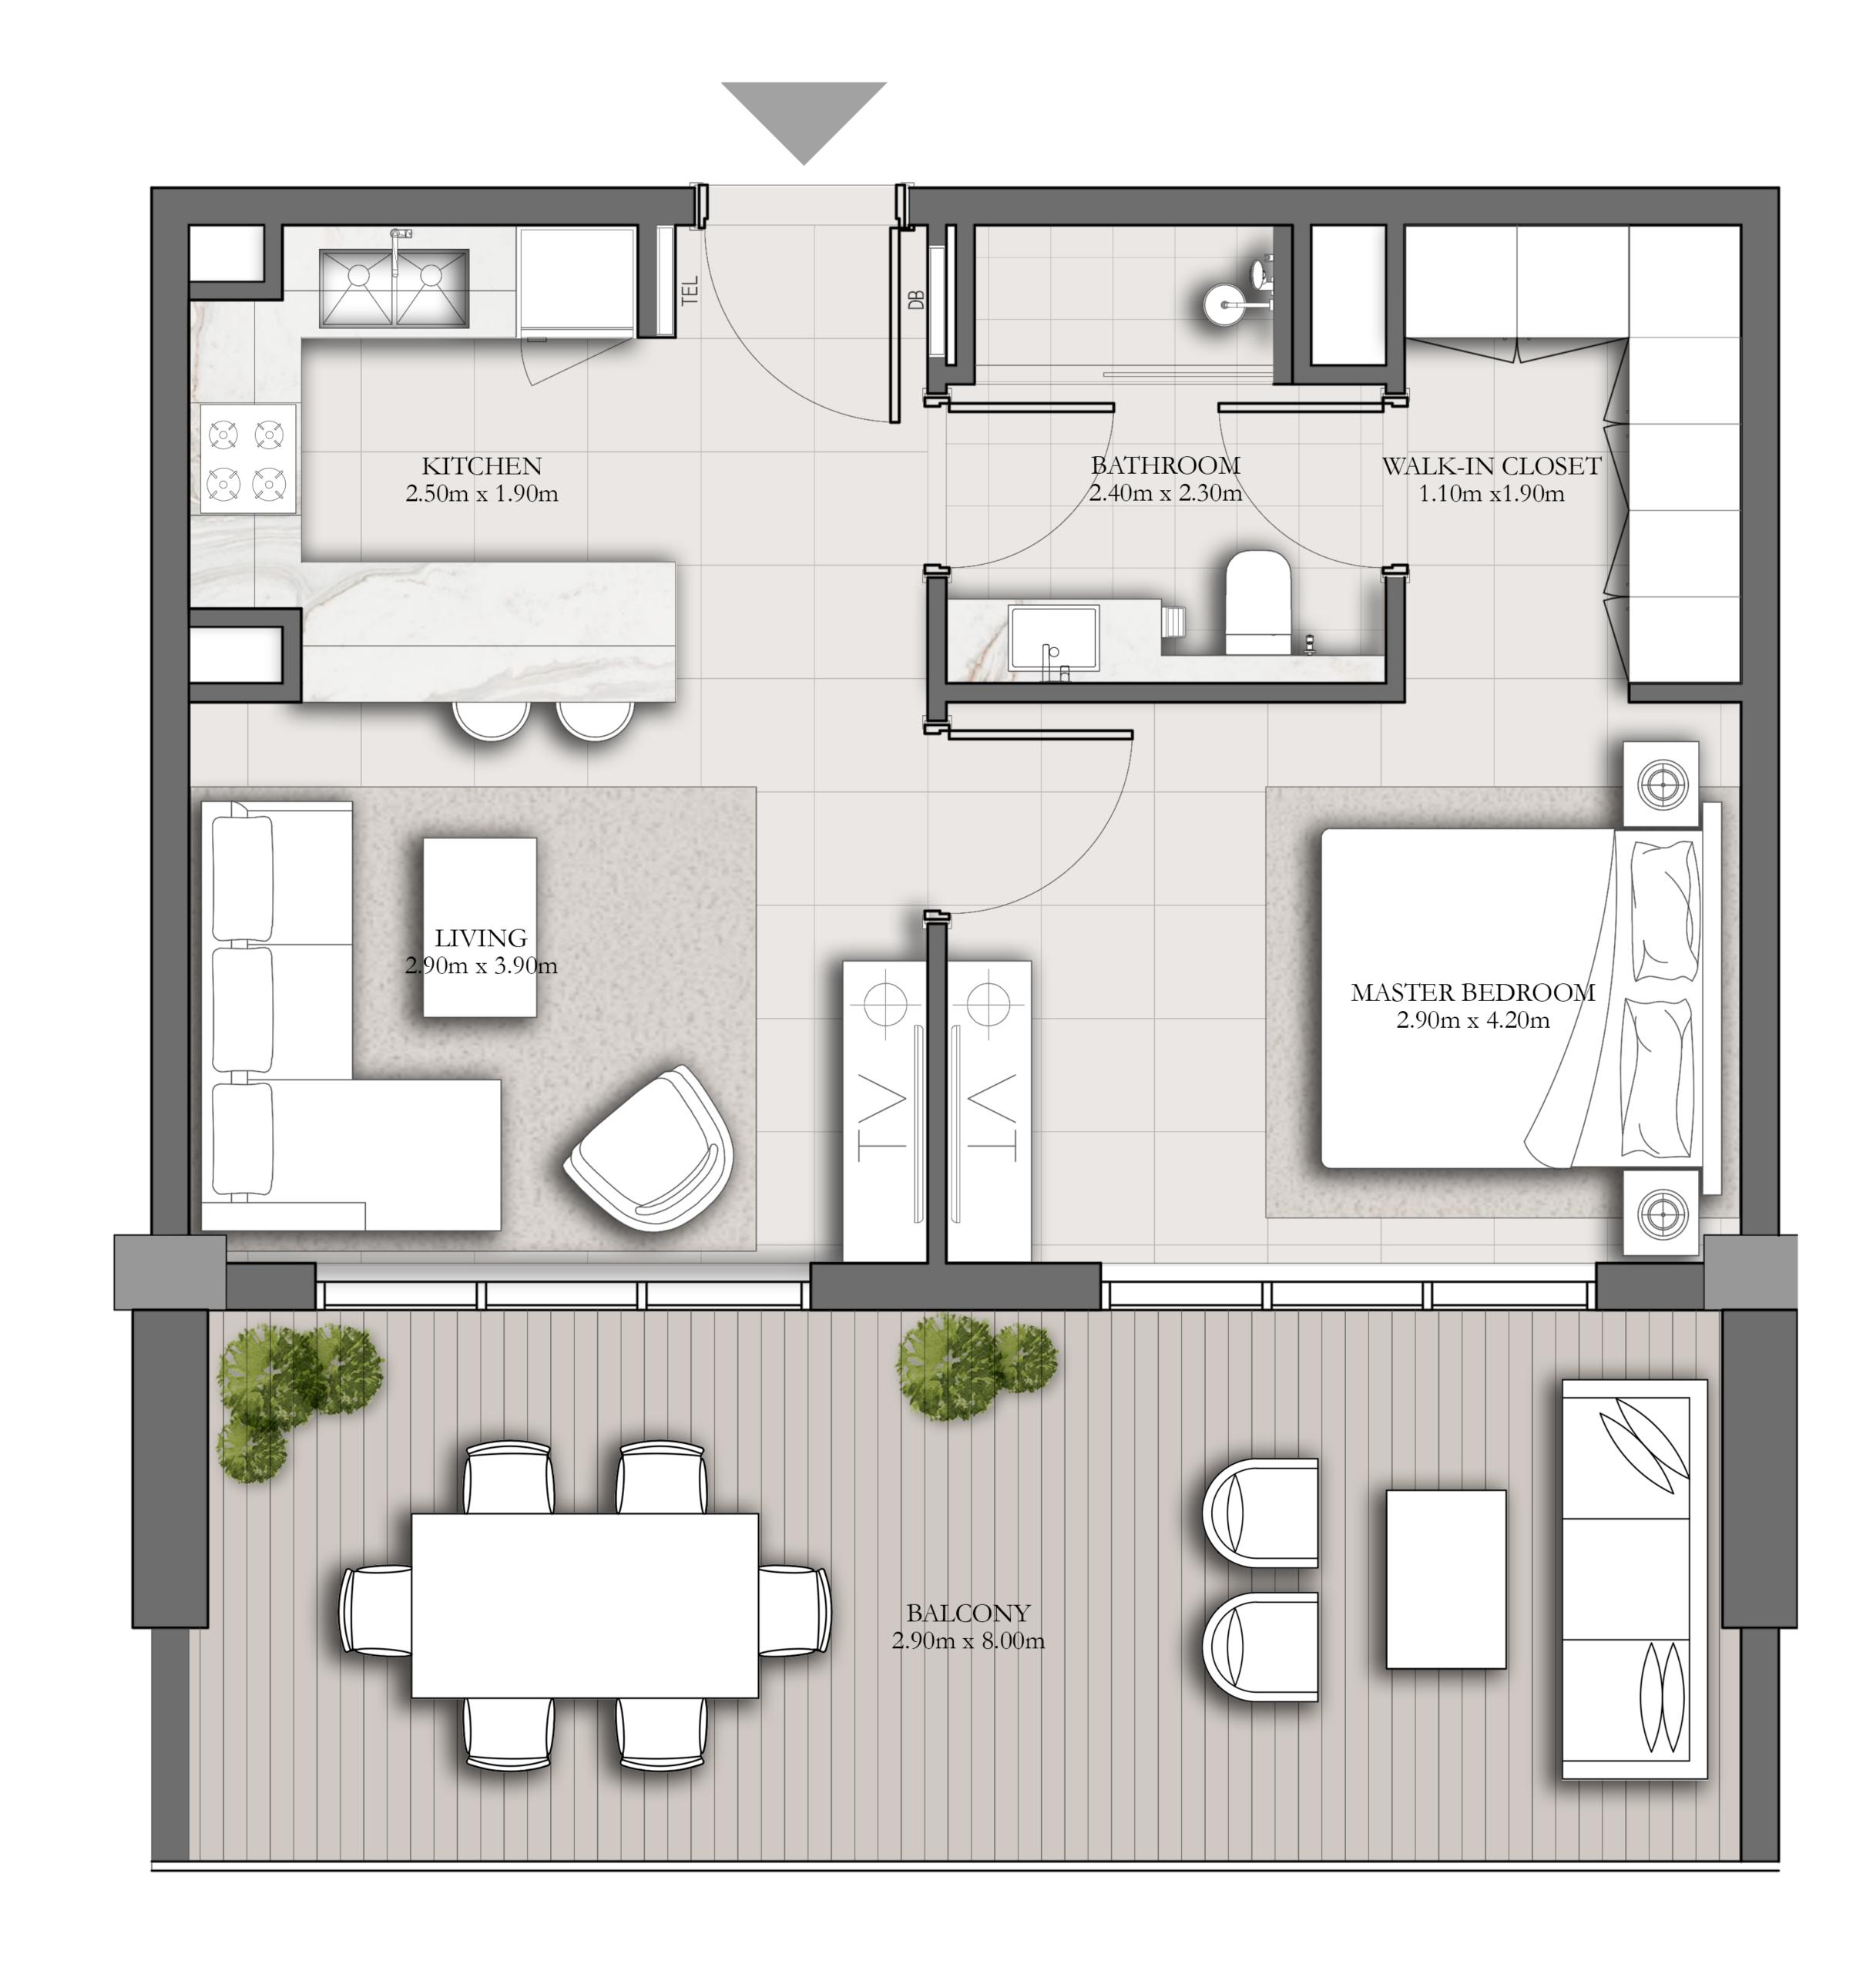

#### RESIDENTIAL BUILDING

### 1 BEDROOM TYPE A

| SUITE AREA   | 793 SQ.FT. | 73.63 SQ.M. |
|--------------|------------|-------------|
| BALCONY AREA | 43 SQ.FT.  | 4.04 SQ.M.  |
| TOTAL AREA   | 836 SQ.FT. | 77.67 SQ.M. |