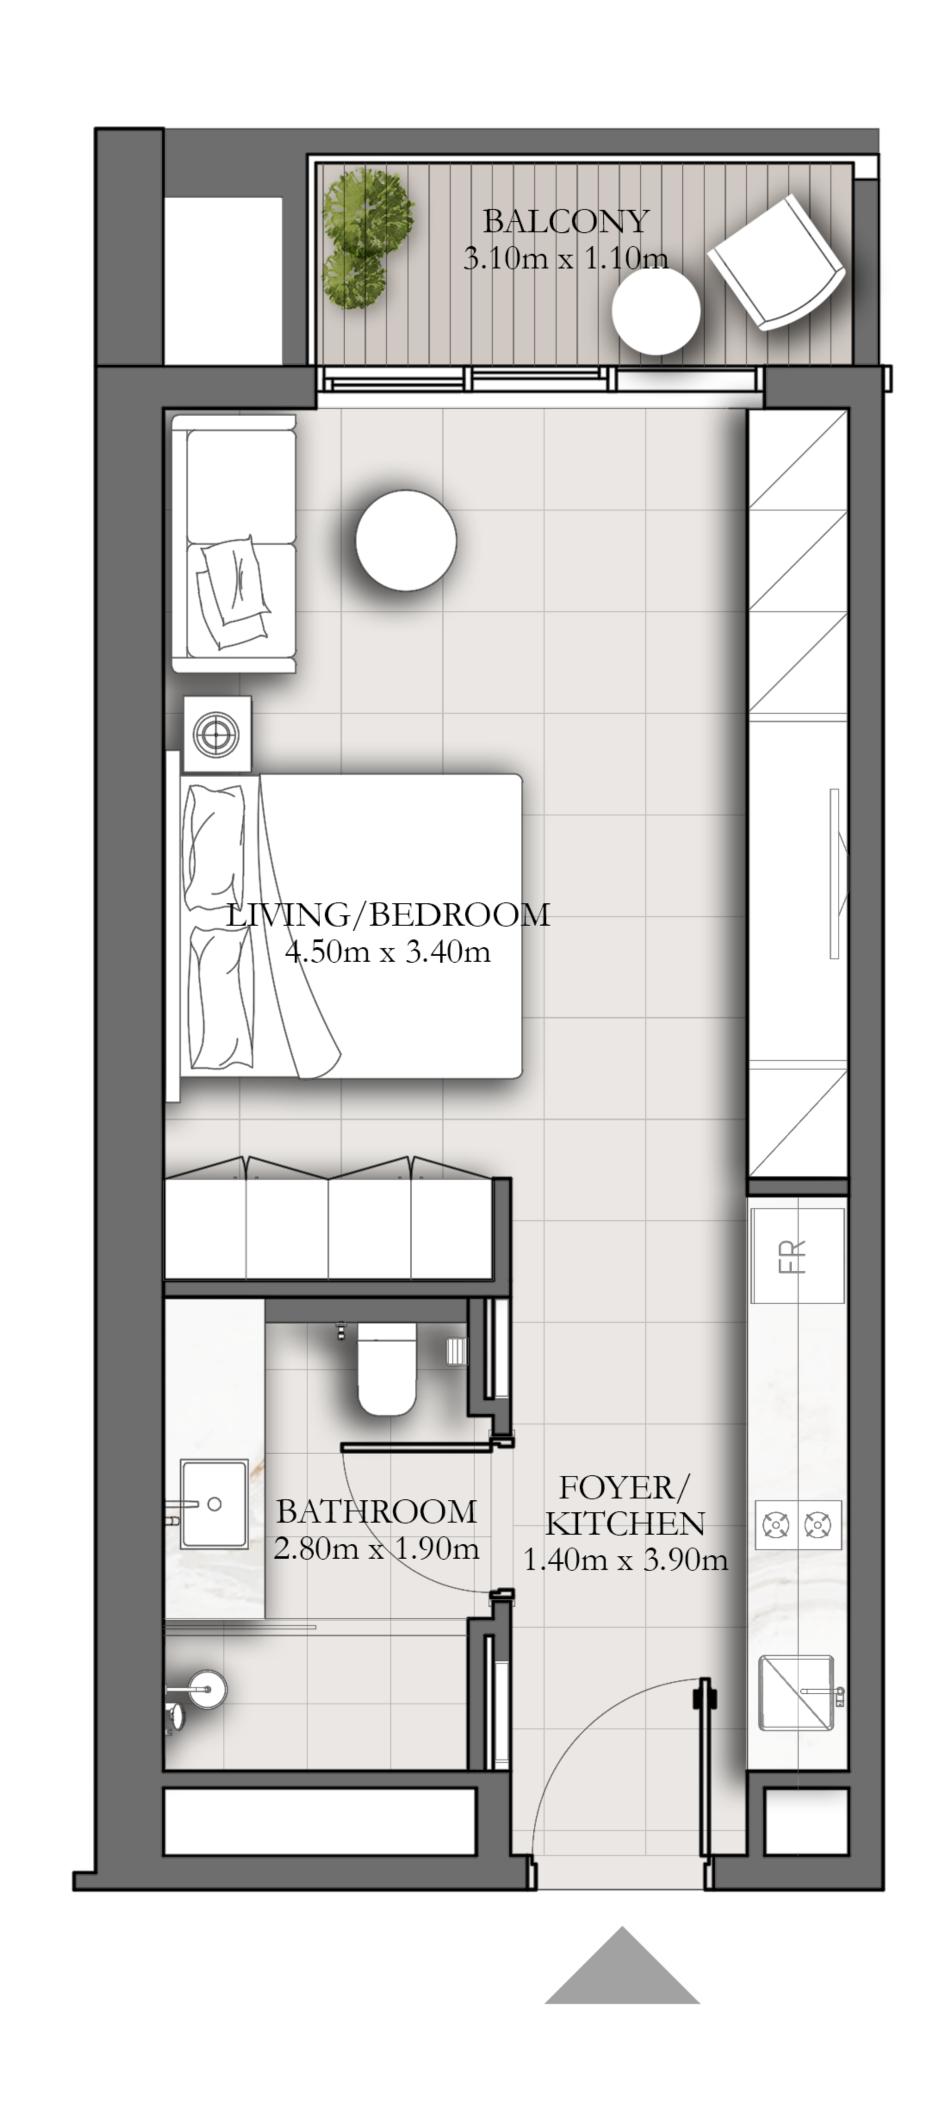

## STUDIO TYPE

| SUITE AREA   | 397 SQ.FT. | 36.92 SQ.M. |
|--------------|------------|-------------|
| BALCONY AREA | 59 SQ.FT.  | 5.47 SQ.M.  |
| TOTAL AREA   | 456 SQ.FT. | 42.39 SQ.M. |