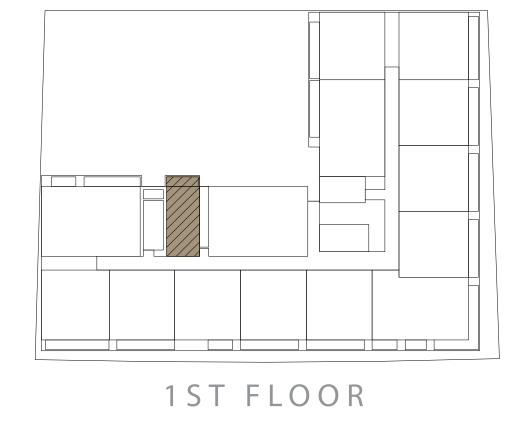

#### RESIDENTIAL BUILDING

## STUDIO TYPE

| SUITE AREA   | 397 SQ.FT. | 36.92 SQ.M. |
|--------------|------------|-------------|
| BALCONY AREA | 59 SQ.FT.  | 5.47 SQ.M.  |
| TOTAL AREA   | 456 SQ.FT. | 42.39 SQ.M. |