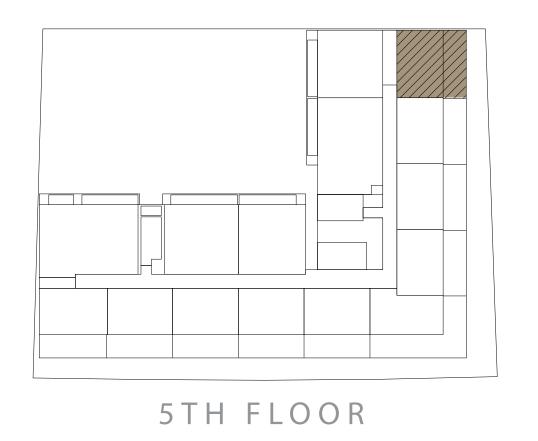

# 1 BEDROOM TYPE A+

| SUITE AREA   | 911 SQ.FT.  | 84.61 SQ.M. |
|--------------|-------------|-------------|
| BALCONY AREA | 117 SQ.FT.  | 10.89 SQ.M. |
| TOTAL AREA   | 1028 SQ.FT. | 95.50 SQ.M. |