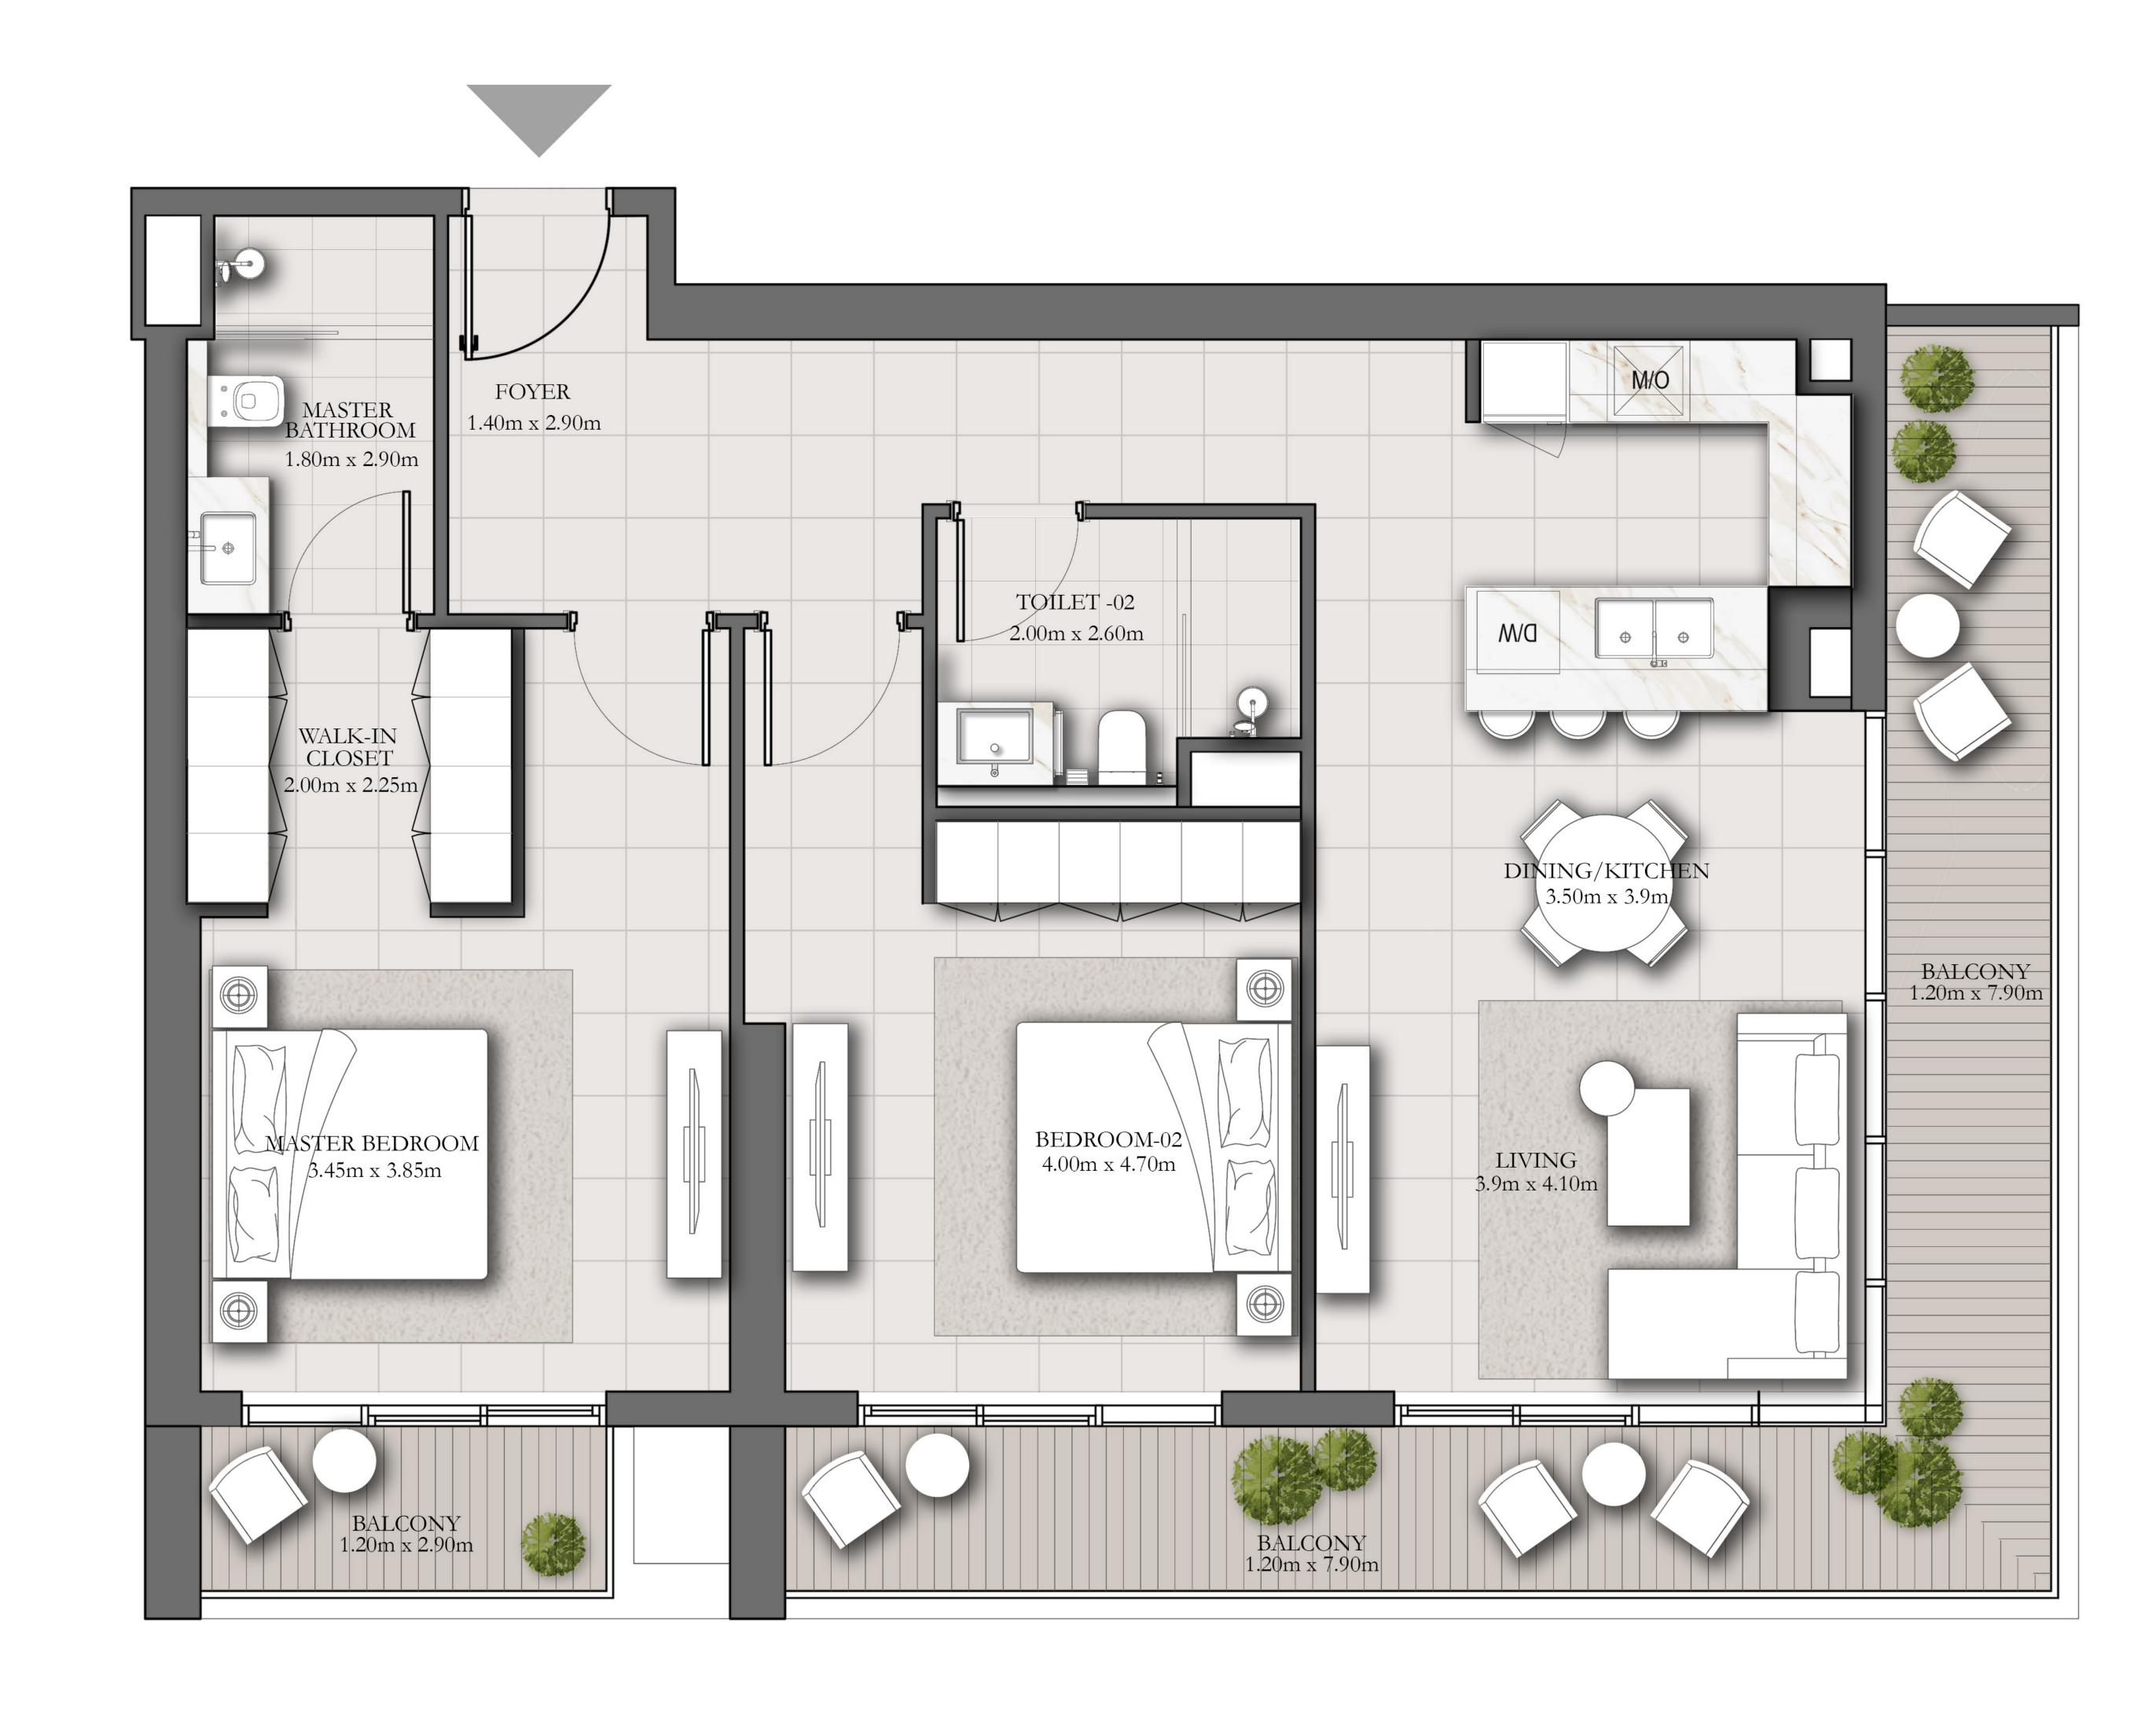

# 2 BEDROOM TYPE B

| SUITE AREA   | 1093 SQ.FT. | 101.57 SQ.M. |
|--------------|-------------|--------------|
| BALCONY AREA | 270 SQ.FT.  | 25.12 SQ.M.  |
| TOTAL AREA   | 1364 SQ.FT. | 126.69 SQ.M. |