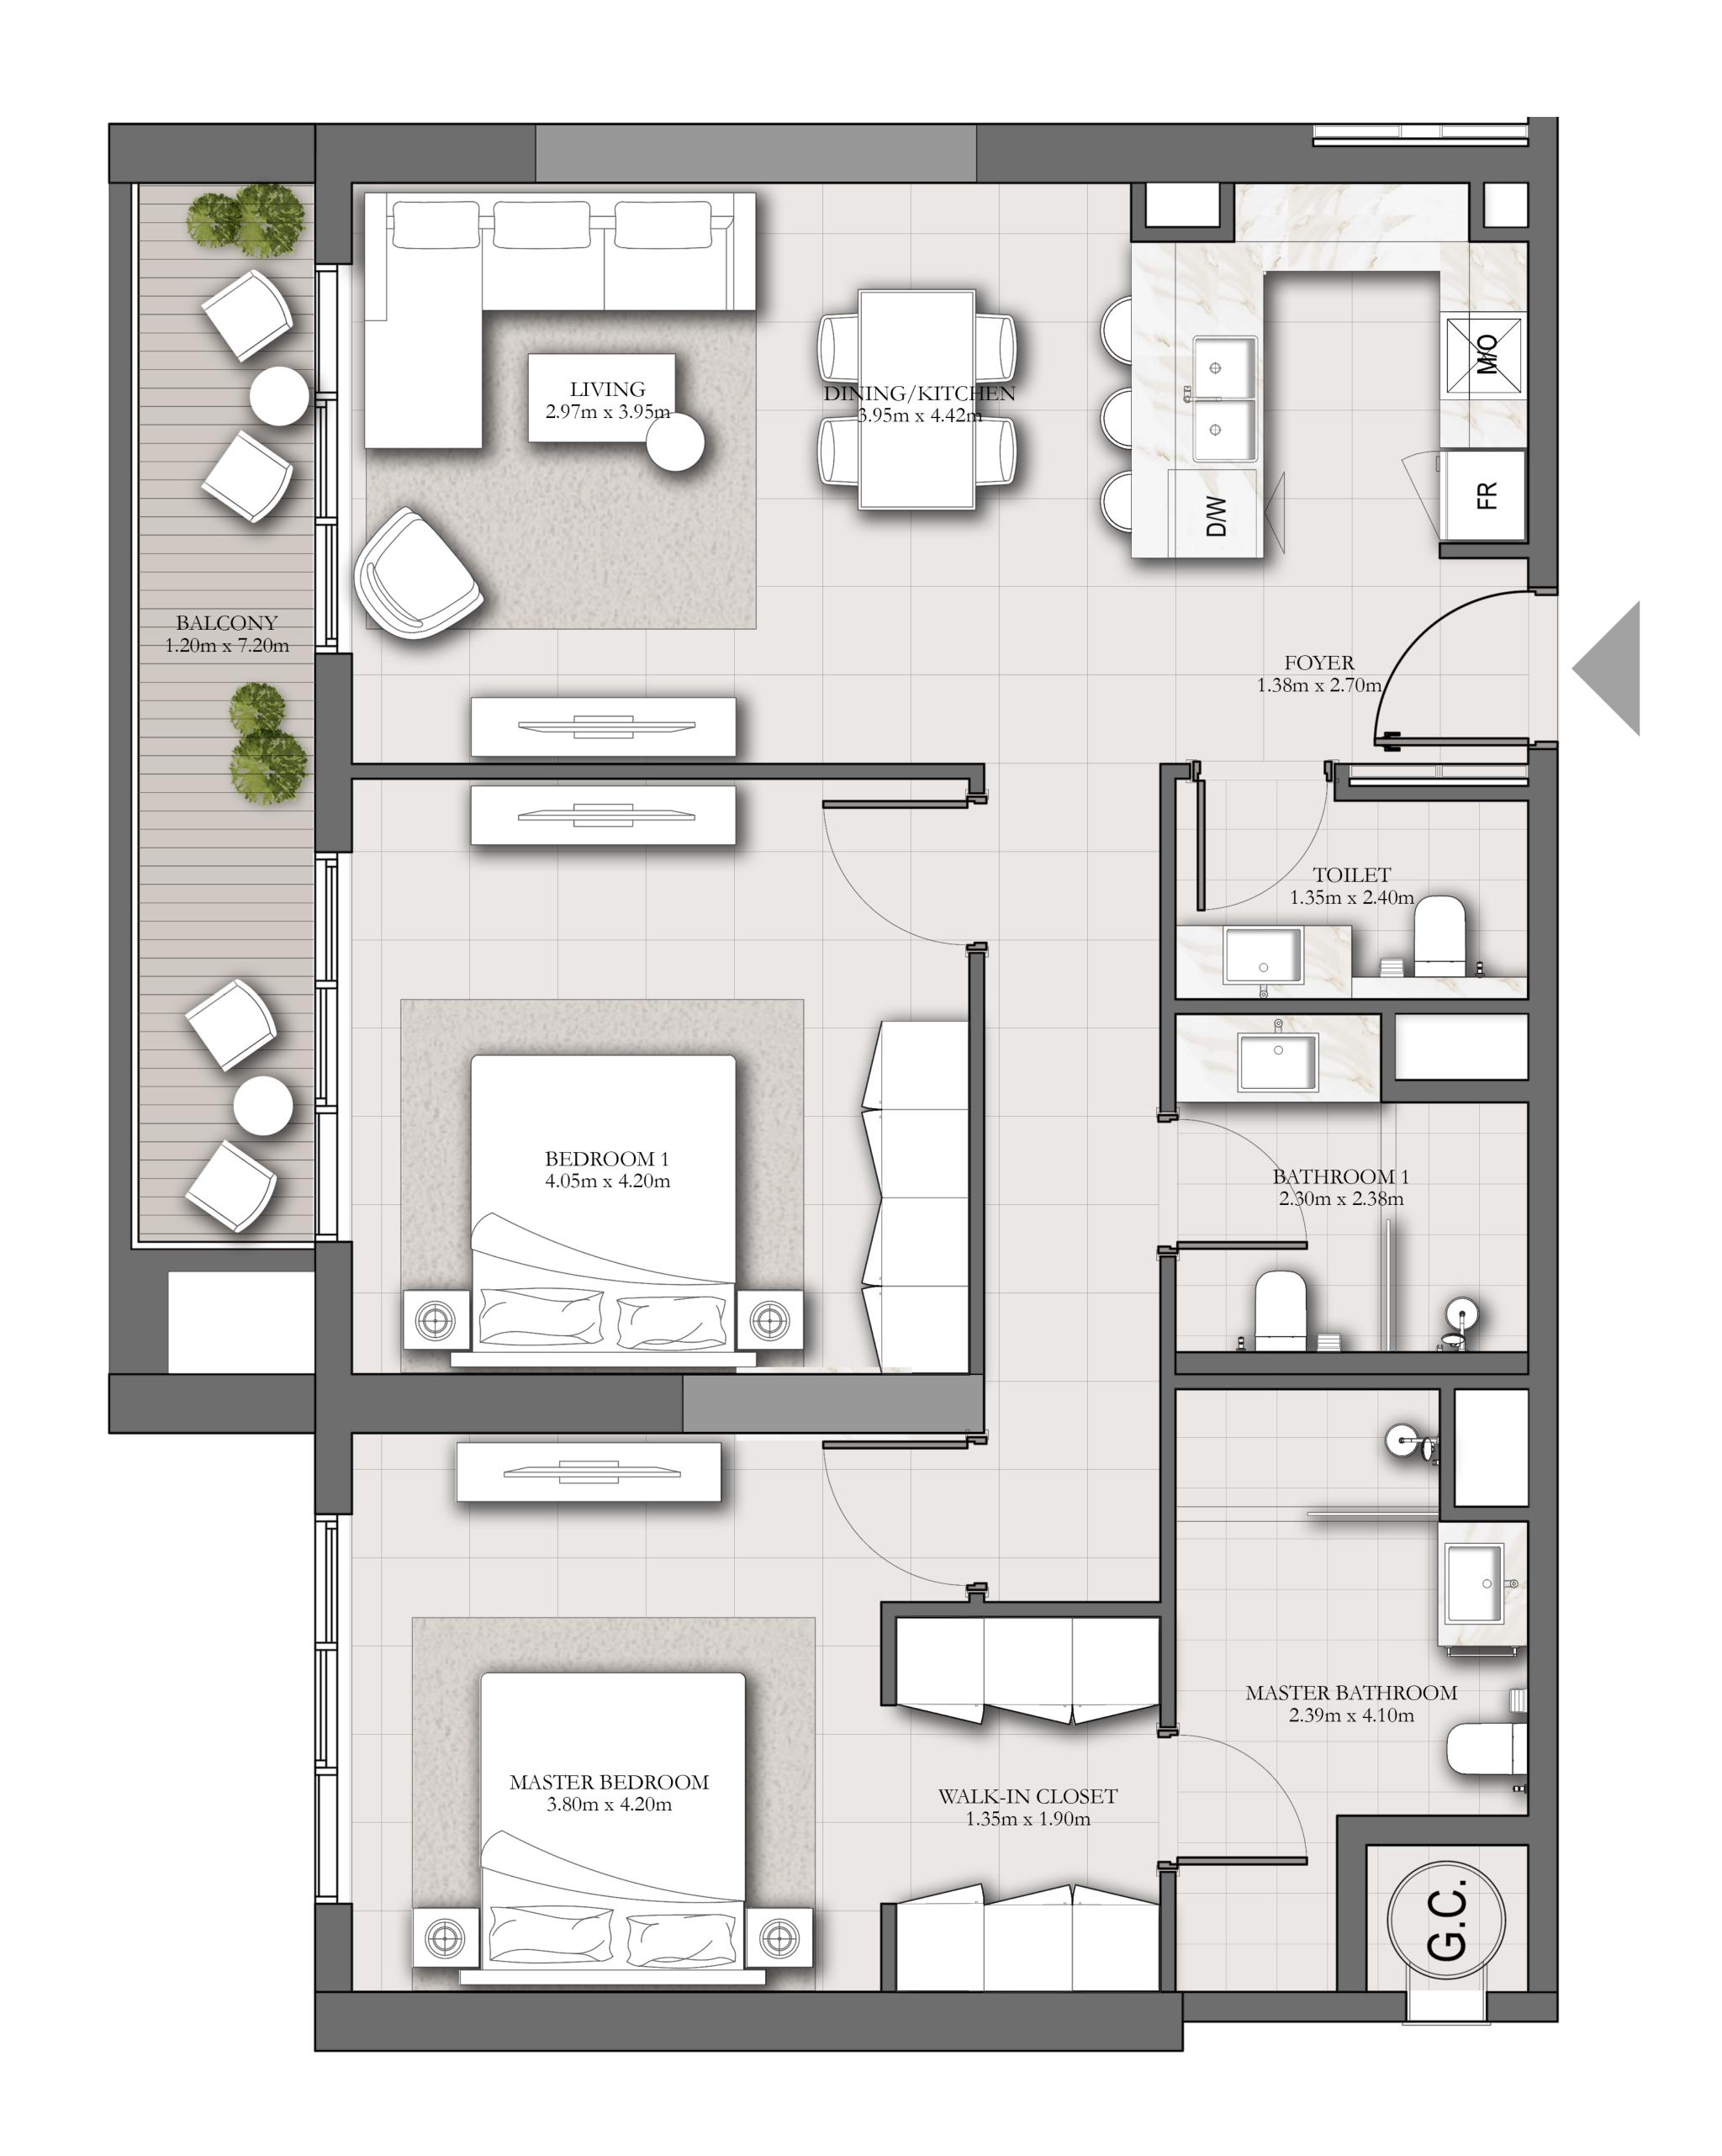

### 1 BEDROOM TYPE A

| SUITE AREA   | 793 SQ.FT. | 73.63 SQ.M. |
|--------------|------------|-------------|
| BALCONY AREA | 43 SQ.FT.  | 4.04 SQ.M.  |
| TOTAL AREA   | 836 SQ.FT. | 77.67 SQ.M. |