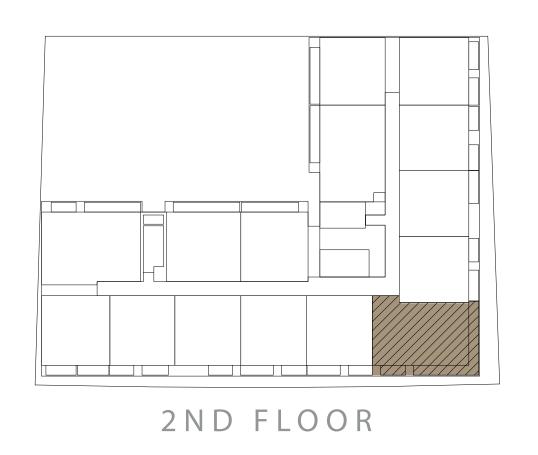

# 2 BEDROOM TYPE B

| SUITE AREA   | 1093 SQ.FT. | 101.57 SQ.M. |
|--------------|-------------|--------------|
| BALCONY AREA | 270 SQ.FT.  | 25.12 SQ.M.  |
| TOTAL AREA   | 1364 SQ.FT. | 126.69 SQ.M. |