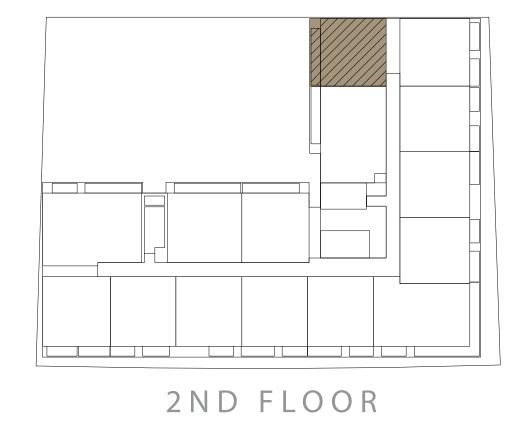

#### RESIDENTIAL BUILDING

### 1 BEDROOM TYPE A

| SUITE AREA   | 793 SQ.FT. | 73.63 SQ.M. |
|--------------|------------|-------------|
| BALCONY AREA | 43 SQ.FT.  | 4.04 SQ.M.  |
| TOTAL AREA   | 836 SQ.FT. | 77.67 SQ.M. |