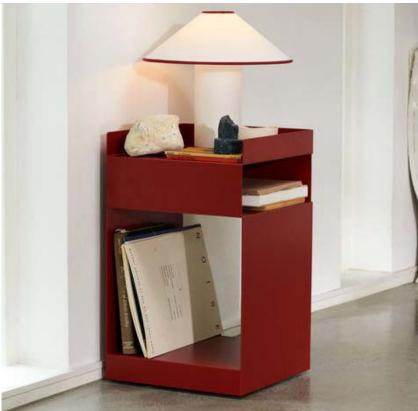

ompany.

# 2 BEDROOM <sup>2</sup> TYPE B

#### Legend

- 1. Entrance
- 2. Kitchen & Dining Area 2.90m X 3.55m
- 3. Living Room 3.60m X 3.125m
- 4. Bathroom 3.20m X 1.50m
- 5. Master Bedroom 4.40m X 2.985m
- 6. Master Bathroom 3.20m X 1.50m
- 7. Bedroom 4.25m X 2.975m
- 8. Balcony 5.4m X 3.75m
- 9. Foldable Bed
- 10. Bi-fold Glass Doors
- 11. Laundry





Unfolded Layout



**ALL LEVELS** 

| 2 BEDROOM <sup>2</sup>        | SQFT       |  |
|-------------------------------|------------|--|
| INTERNAL AREA<br>BALCONY AREA | 729<br>328 |  |
| TOTAL AREA                    | 1,058      |  |

# BRANDED APARTMENTS MATERIAL BOARD

#### **LIVING**















## BRANDED APARTMENTS MATERIAL BOARD

#### KITCHEN AND DINING















## BRANDED APARTMENTS MATERIAL BOARD

#### **BEDROOMS**















The ROVE logos, trade-marks and trade names (the «ROVE Marks») published in this publication are owned by ROVE under licensed to Rove Hotels LLC or its Group Companys). The use of the ROVE Marks by IRTH Signature Development Located in Business Bay, Dubai (the «Building») and in respect of the marketing and sale of the residences within the Building (the "Residences"). The Building and the Residences are not owned, developed or sold by ROVE. The Company, which is not an affiliate of ROVE, is responsible for the marketing and sale of the Residences. Accordingly, ROVE will not be responsible for the marketing and vertising claims or representations in this publication; (c) any marketing and for data collection practices carried out by the Company; (d) any dealings or communications