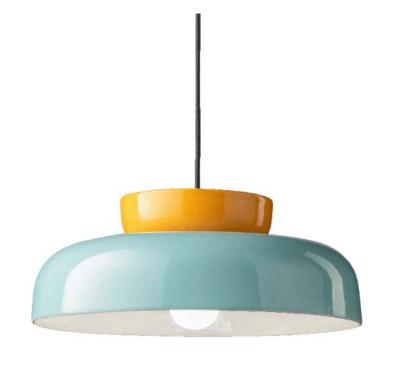

ny.

# 2 BEDROOM <sup>2</sup> TYPE B

#### Legend

- 1. Entrance
- 2. Kitchen & Dining Area 2.90m X 3.55m
- 3. Living Room 3.60m X 3.125m
- 4. Bathroom 3.20m X 1.50m
- 5. Master Bedroom 4.40m X 2.985m
- 6. Master Bathroom 3.20m X 1.50m
- 7. Bedroom 4.25m X 2.975m
- 8. Balcony 5.4m X 3.75m
- 9. Foldable Bed
- 10. Bi-fold Glass Doors
- 11. Laundry





Unfolded Layout



**ALL LEVELS** 

| 2 BEDROOM <sup>2</sup>        | SQFT       |  |
|-------------------------------|------------|--|
| INTERNAL AREA<br>BALCONY AREA | 729<br>328 |  |
| TOTAL AREA                    | 1,058      |  |

# BRANDED APARTMENTS MATERIAL BOARD

#### **LIVING**















## BRANDED APARTMENTS MATERIAL BOARD

#### KITCHEN AND DINING















## BRANDED APARTMENTS MATERIAL BOARD

#### **BEDROOMS**















The ROVE logos, trade-marks and trade names (the «ROVE Marks») published in this publication are owned by ROVE under licensed to Rove Hotels LLC or its Group Companys). The use of the ROVE Marks by IRTH Signature Development Located in Business Bay, Dubai (the «Building») and in respect of the marketing and sale of the residences within the Building (the "Residences"). The Building and the Residences are not owned, developed or sold by ROVE. The Company, which is not an affiliate of ROVE, is responsible for the marketing and sale of the Residences. Accordingly, ROVE will not be responsible for the marketing and vertising claims or representations in this publication; (c) any marketing and for data collection practices carried out by the Company; (d) any dealings or communications tha