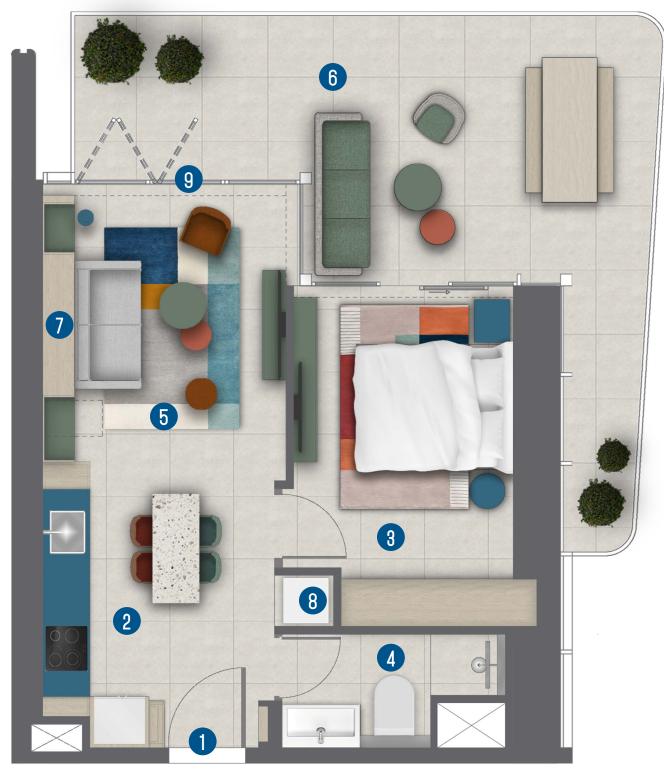

#### Legend

- 1. Entrance
- 2. Kitchen & Dining Area 3.225m X 3.35m
- 3. Bedroom 3.10m X 4.70m
- 4. Bathroom 3.325m X 2.225m
- 5. Living Room 3.15m X 3.60m
- 6. Balcony 6.95m X 1.75m
- 7. Foldable Bed
- 8. Laundry
- 9. Bi-fold Glass Doors

**Unfolded Layout** 

| 1 BEDROOM <sup>2</sup>        | SQFT       |
|-------------------------------|------------|
| INTERNAL AREA<br>BALCONY AREA | 492<br>129 |
| TOTAL AREA                    | 622        |