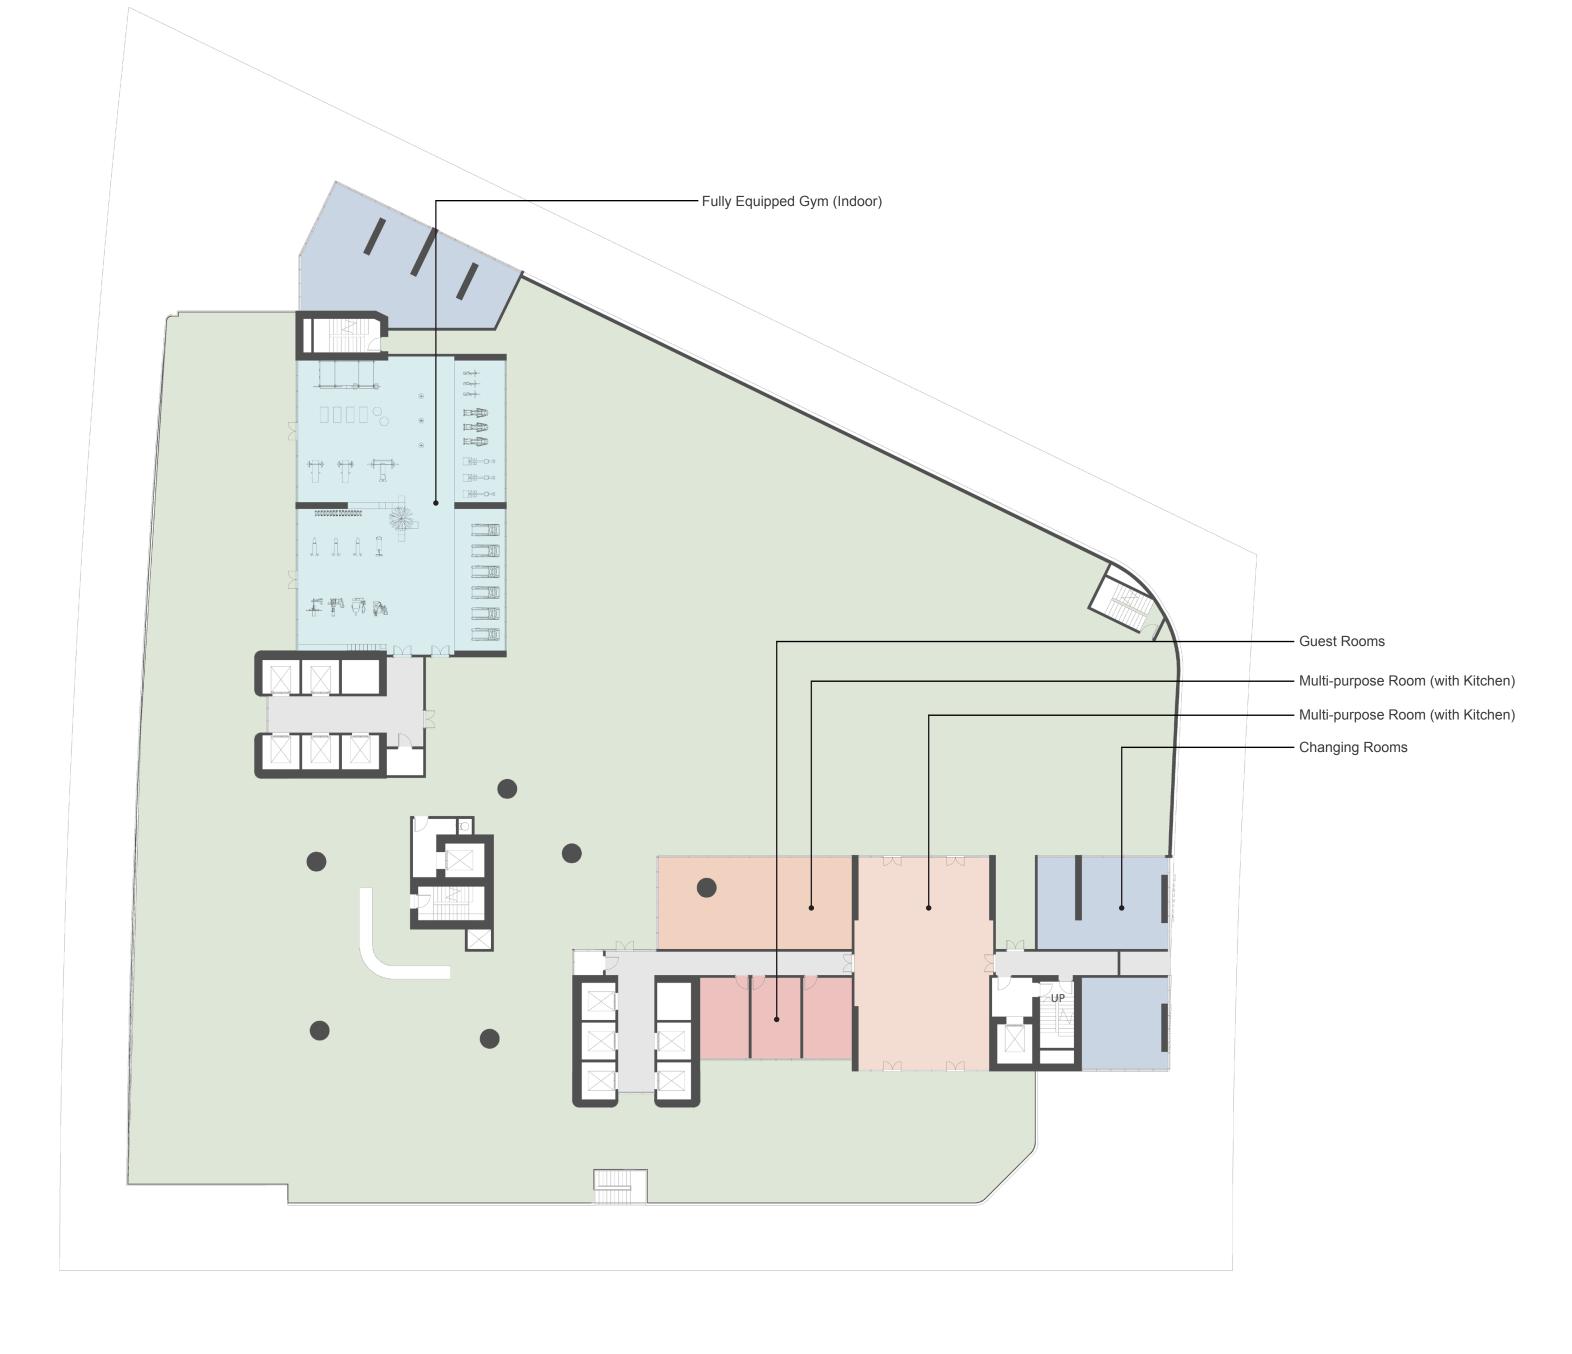

# PODIUM LEVEL INDOOR

 $\left( \mathbf{q}\mathbf{p}\right)$ 

Gym

Fully Equipped

**Guest Rooms** 

(rentable)

Multi-purpose Room (with Kitchen) (rentable)

Arcade Games C

Climbing Wall

Monkey Bars

Playstation Deck

Changing Rooms

Karaoke Room

Indoor Lounge

MultiBall Interactive Gaming (50 + apps)

# SKY GARDEN INDOOR

Indoor Lap Pool

Wellness Features (Steam room & Sauna)

**Changing Rooms** 