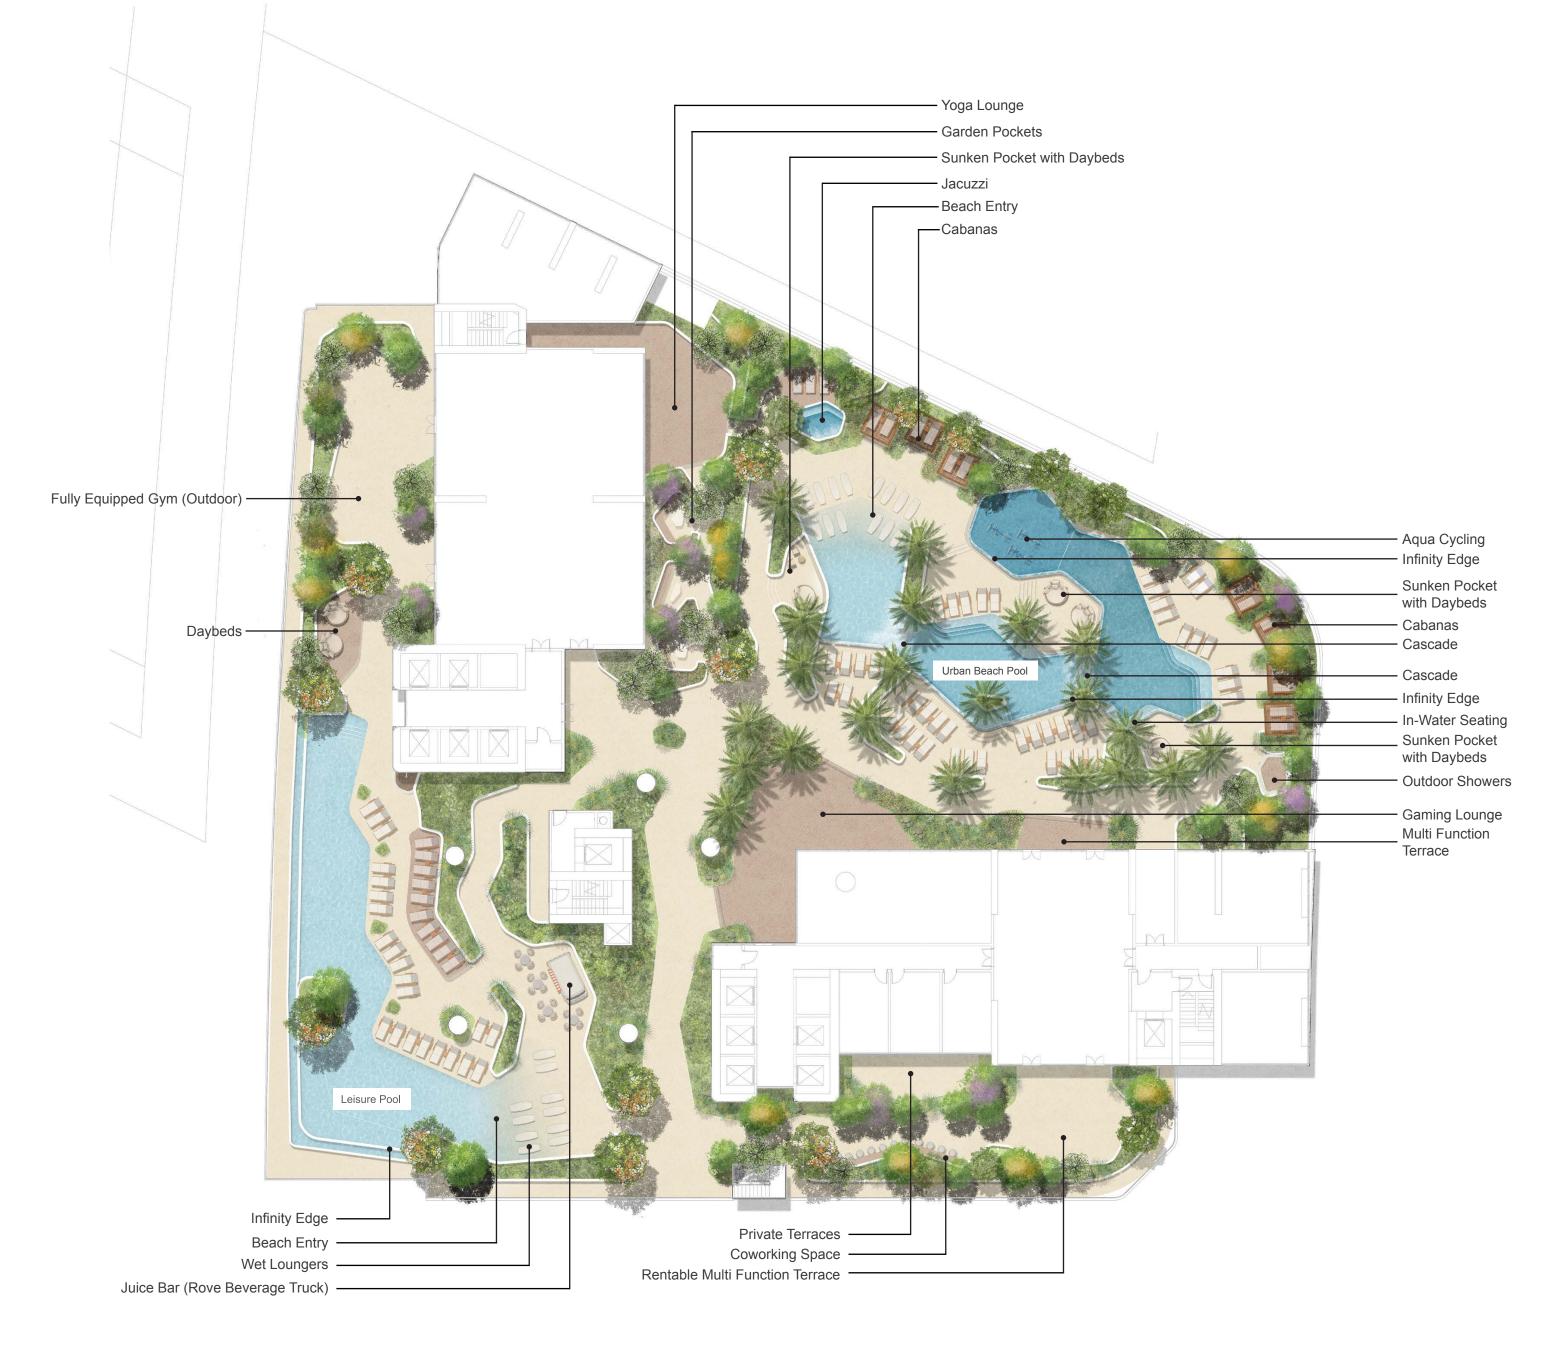

# PODIUM LEVEL OUTDOOR

Urban Beach Pool

Sun Lounging

Deck

Cascading Leisure Pool

Yoga Lounge

20M Integrated Lap Pool

Terrace

Aqua Cycling

Cabanas with

**Outdoor Gaming** 

Outdoor
Multi-purpose
Terrace (rentable)

Open-Air Gym

Sunken Gardens

Rove Beverage Truck

Feature Staircase for Urban Connection

Daybeds

Jacuzzi

Hammock

Movie Lounge

Gaming Lounge

Table, Pool Table,

Table Tennis)

(Foosball, Shuffleboard