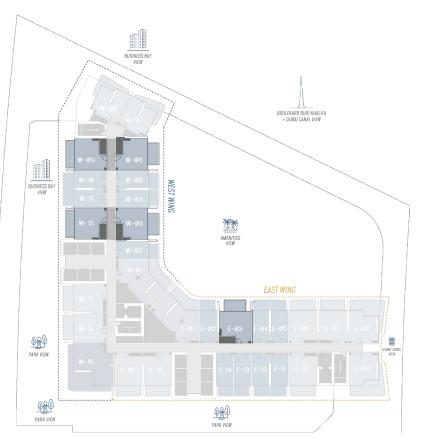

## PROJECT DETAILS

PROJECT NAME:

Rove Home Marasi Drive

PLOT AREA:

73,783 Sqft

**BRAND**:

Rove Hotels

ID TEAM:

# BUSINESS BAY WEW W-05 W-06 W-07 F-07 F-08 F-07 F-08 F-07 F-08 F-08