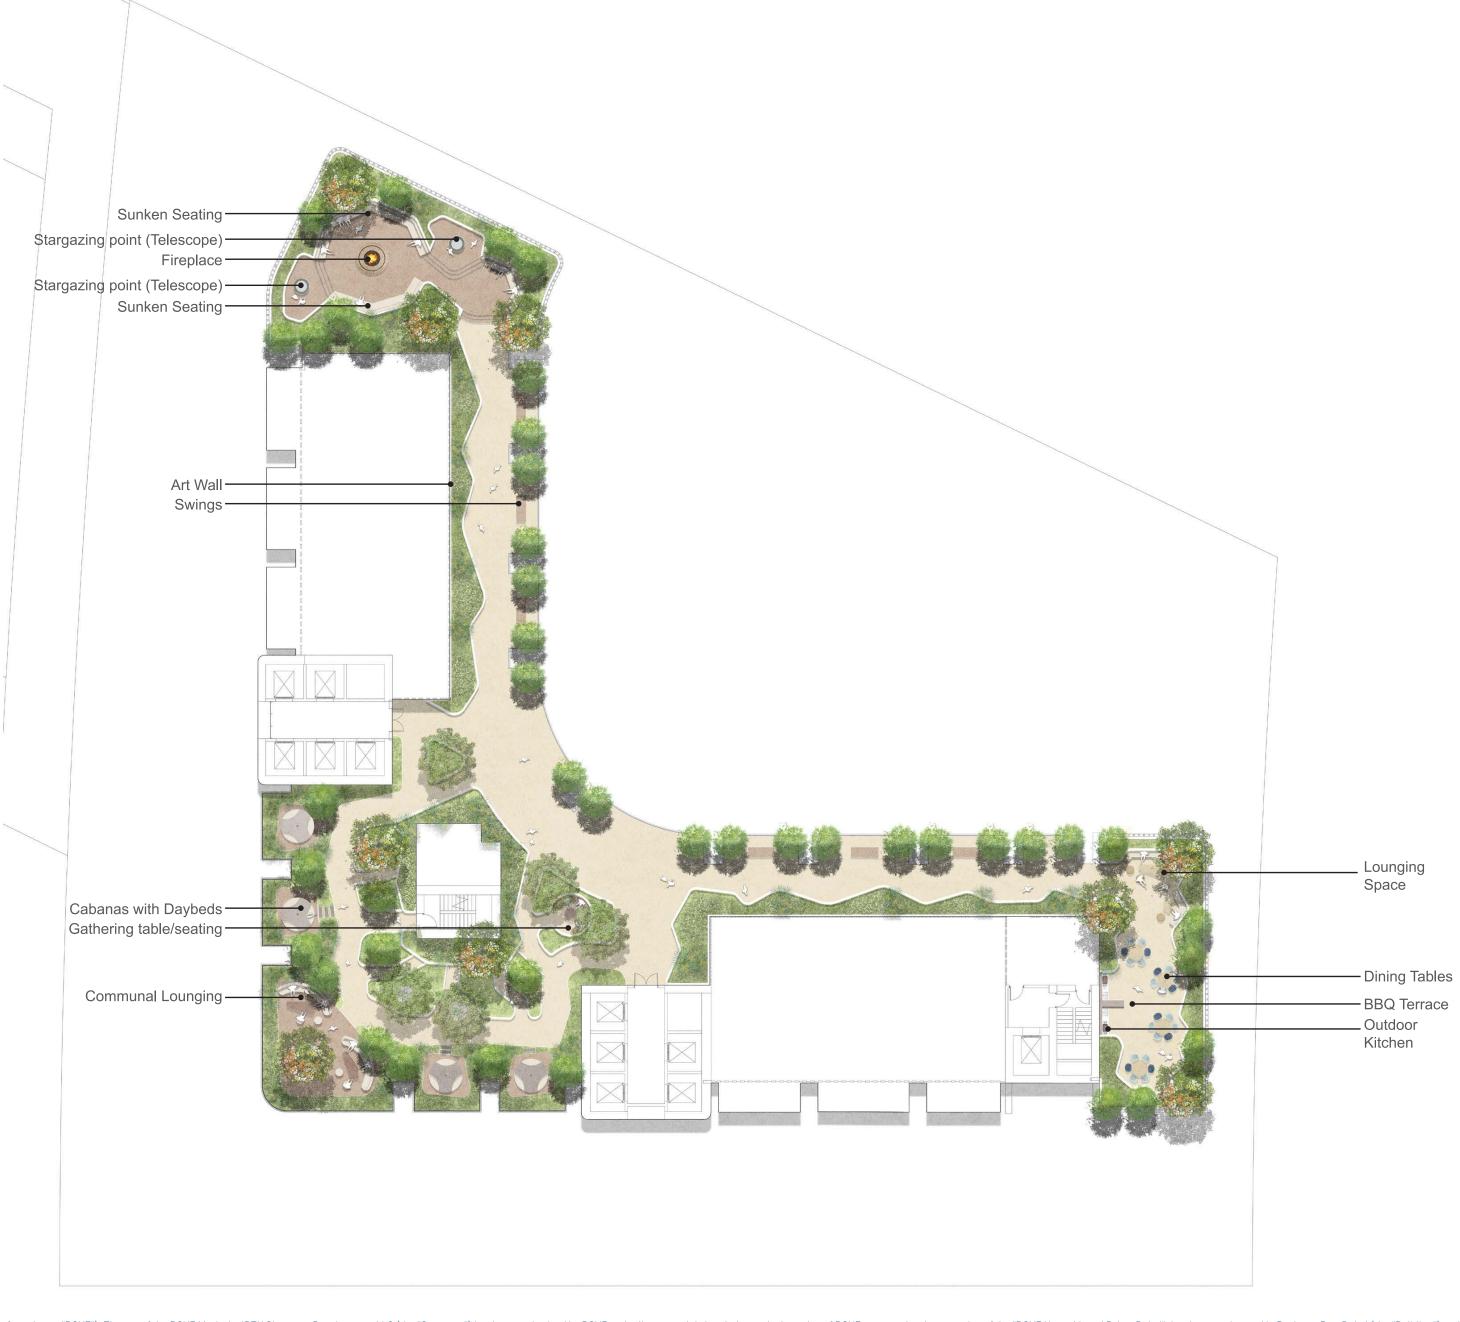

ROOFTOP

**VIEWING DECK** 

BBQ Terrace

Outdoor Kitchen

Cabanas with Daybeds

Lounging Space

Viewing Deck with Swings

Firepit

Allotment Gardens

Lush

Outdoor Coworking Space

Multi-purpose Court (Basketball, Pickleball & Mini Football Court)

Gathering Tables

Sunken Seating