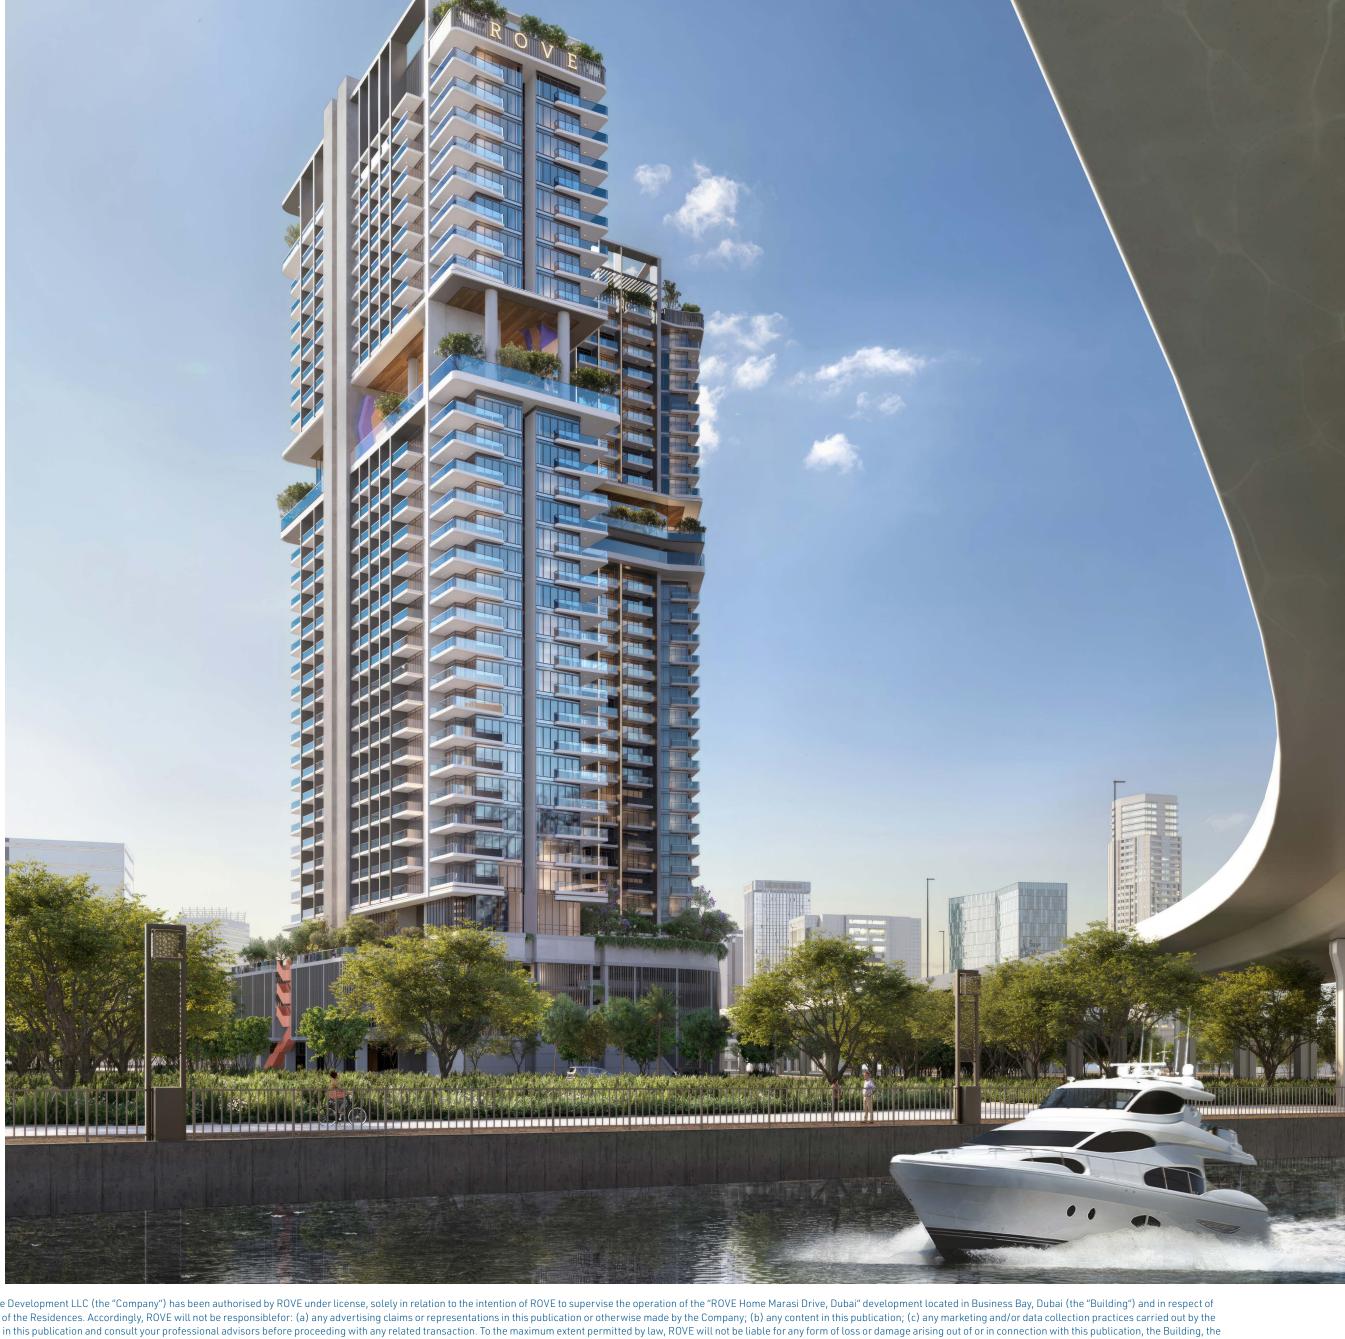

## PROJECT DETAILS

PROJECT NAME:

Rove Home Marasi Drive

PLOT AREA:

73,783 Sqft

**BRAND**:

Rove Hotels

ID TEAM: