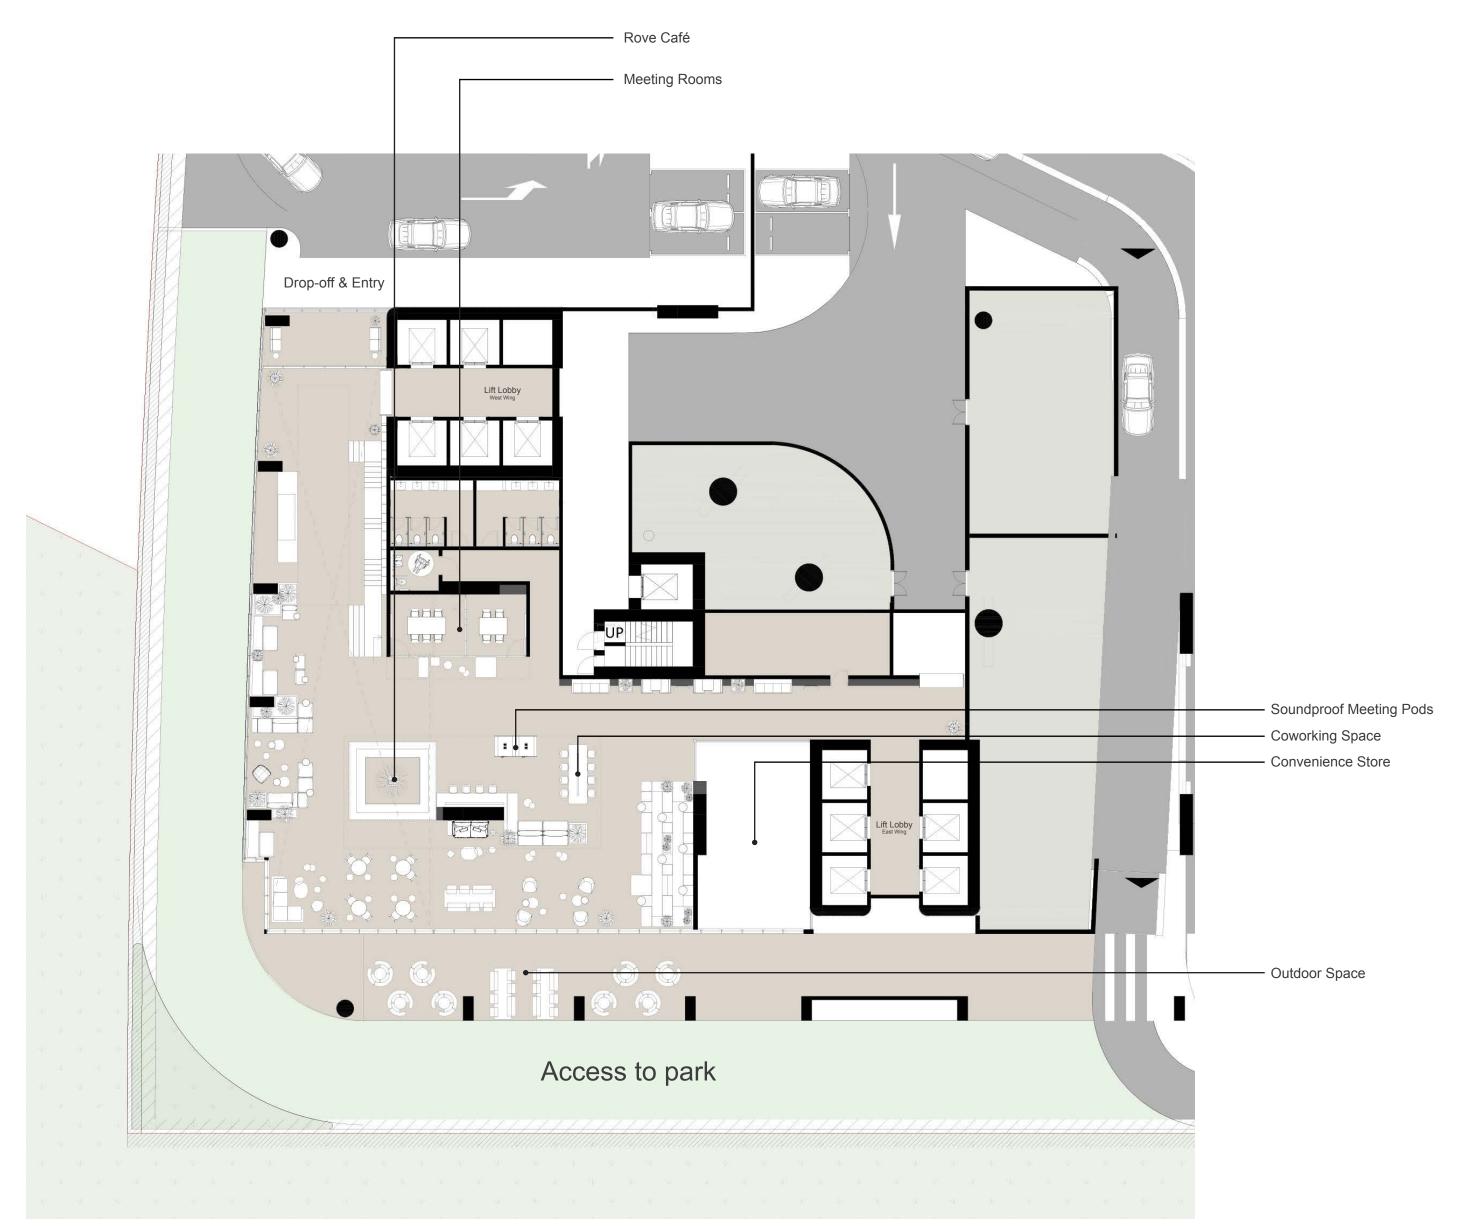

#### **GROUND LEVEL**

Rove Café

Coworking Space

**316** 

Soundproof Meeting Pods

Outdoor Terrace

Private Meeting Rooms

Double Height Lobby Lounge

# PODIUM LEVEL INDOOR

 $\left( \mathbf{q}\mathbf{p}\right)$ 

Gym

Fully Equipped

**Guest Rooms** 

(rentable)

Multi-purpose Room (with Kitchen) (rentable)

Arcade Games C

Climbing Wall

Monkey Bars

Playstation Deck

Changing Rooms

Karaoke Room

Indoor Lounge

MultiBall Interactive Gaming (50 + apps)