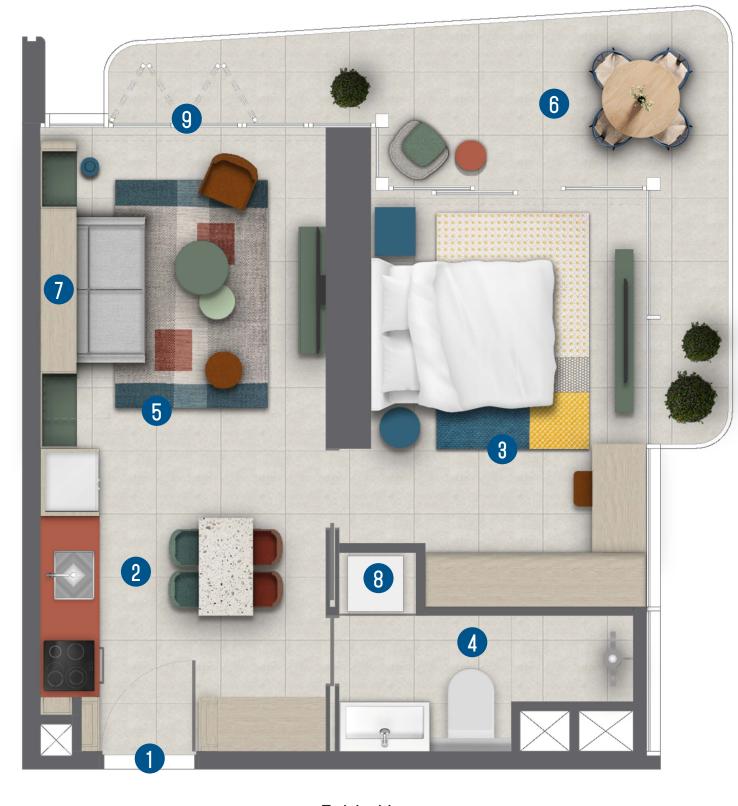

## STUDIO FLEX

#### Legend

- 1. Entrance
- 2. Kitchen 1.80m X 3.00m
- 3. Living Room & Bedroom 3.50m X 3.80m
- 4. Bathroom 1.70m X 2.75m
- 5. Balcony 3.00m X 2.05m
- 6. ORI Cloud Bed
- 7. Bi-fold Glass Doors
- 8. Laundry

**LEVELS 5-21** 

| STUDIO FLEX                   | SQFT             |
|-------------------------------|------------------|
| INTERNAL AREA<br>BALCONY AREA | 273-297<br>68-72 |
| TOTAL AREA                    | I 341-366        |

ORI Cloud Bed Up

ORI Cloud Bed Down