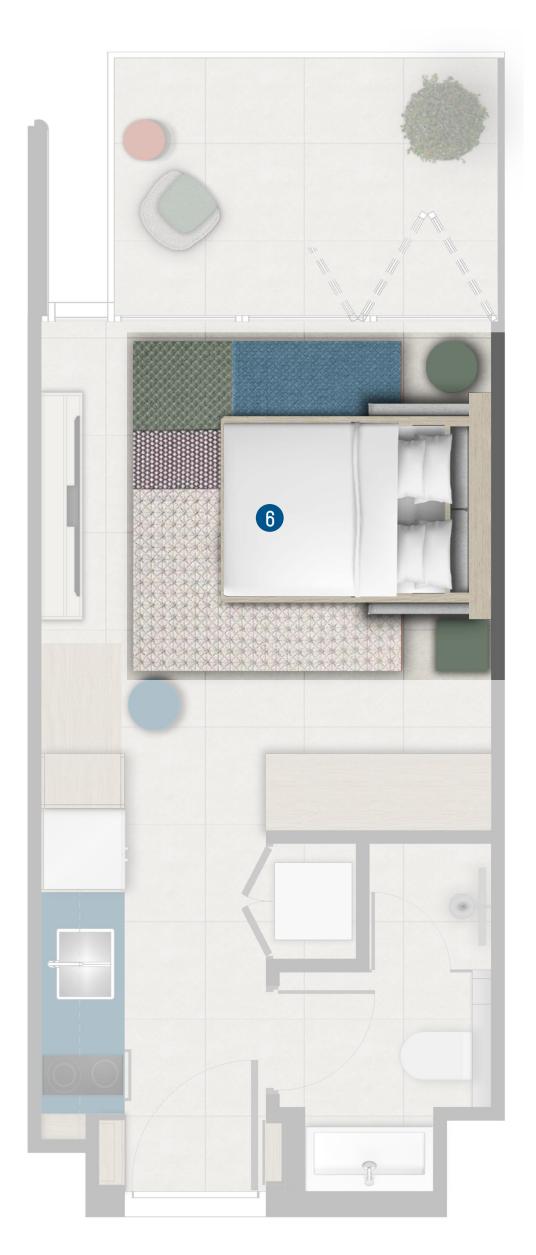

## STUDIO FLEX

#### Legend

- 1. Entrance
- 2. Kitchen 1.80m X 3.00m
- 3. Living Room & Bedroom 3.50m X 3.80m
- 4. Bathroom 1.70m X 2.75m
- 5. Balcony 3.00m X 2.05m
- 6. ORI Cloud Bed
- 7. Bi-fold Glass Doors
- 8. Laundry

**LEVELS 5-21** 

| STUDIO FLEX                   | SQFT             |
|-------------------------------|------------------|
| INTERNAL AREA<br>BALCONY AREA | 273-297<br>68-72 |
| TOTAL AREA                    | I 341-366        |

ORI Cloud Bed Up

ORI Cloud Bed Down