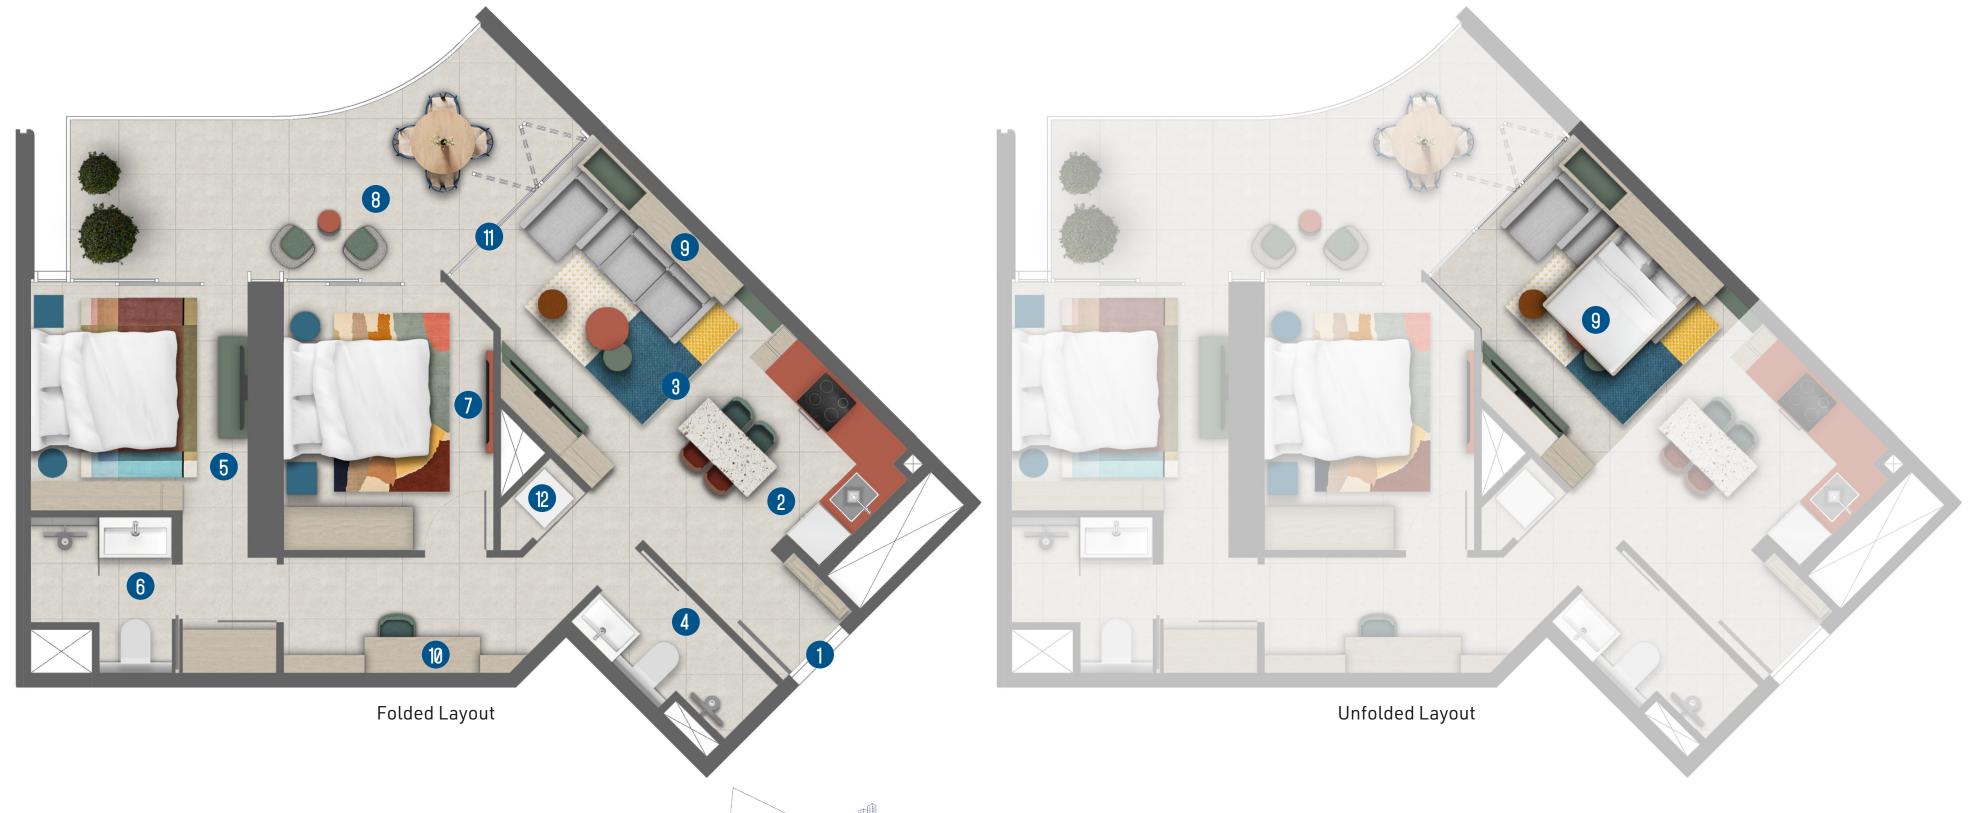

# 1BEDROOM<sup>2</sup> TYPE B

#### Legend

- 1. Entrance
- 2. Kitchen & Dining Area 3.00m X 3.85m
- 3. Bedroom 2.85m X 4.40m
- 4. Bathroom 3.40m X 1.55m
- 5. Living Room 3.15m X 3.60m
- 6. Balcony 7.15m X 3.45m
- 7. Foldable Bed
- 8. Laundry
- 9. Bi-fold Glass Doors

Folded Layout

**Unfolded Layout** 

| 1 BEDROOM <sup>2</sup>        | SQFT           |
|-------------------------------|----------------|
| INTERNAL AREA<br>BALCONY AREA | 488-507<br>263 |
| TOTAL AREA                    | l 751-770      |