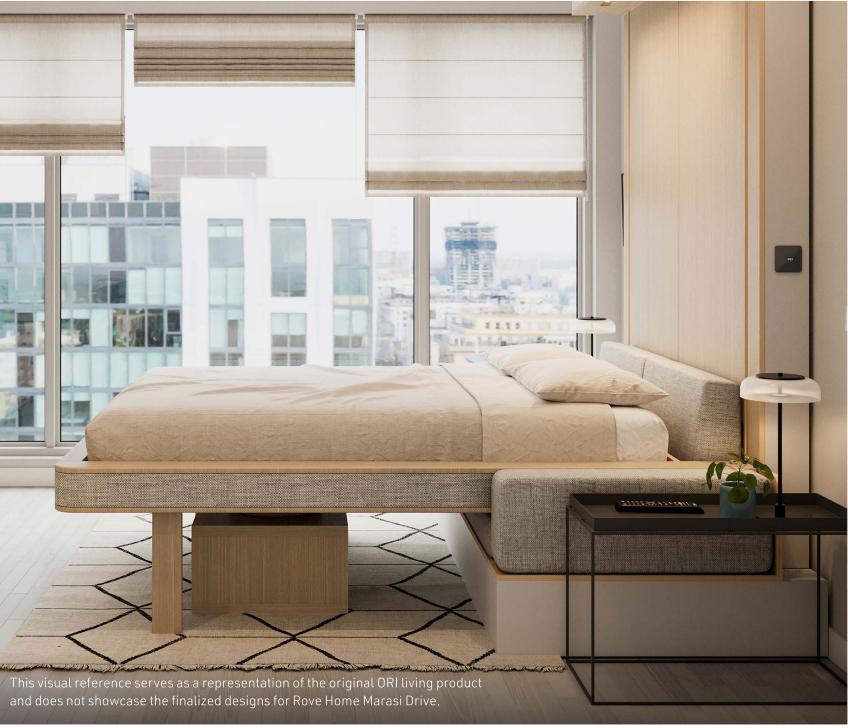

#### STUDIO FLEX

Live in the future, today.

**In Studio Flex** explore the ORI Cloud Bed, optimizing your living space with functionality and smart living.

Every inch is designed to provide more space for comfort and convenience. This feature increase your unit size by 33%.

#### STUDIO 2

**In Studio** <sup>2</sup> experience the Flexibed, a smart innovation for modern living.

When folded, it unveils a spacious living room creating a cohesive space that blends both style and functionality.

All images used are for illustrative purposes only and do not represent the actual size, features, specifications, fittings, and furnishings. The developer reserves the right to make revisions / alterations, at its absolute discretion, without any liability whatsoever.