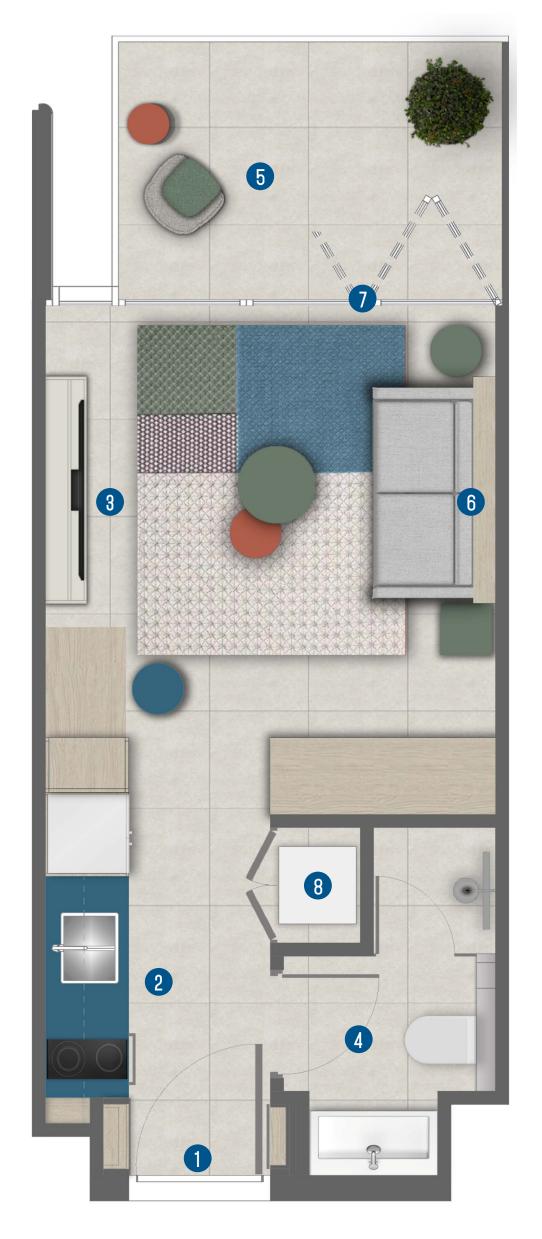

## STUDIO FLEX

#### Legend

- 1. Entrance
- 2. Kitchen 1.80m X 3.00m
- 3. Living Room & Bedroom 3.50m X 3.80m
- 4. Bathroom 1.70m X 2.75m
- 5. Balcony 3.00m X 2.05m
- 6. ORI Cloud Bed
- 7. Bi-fold Glass Doors
- 8. Laundry

**LEVELS 5-21** 

| STUDIO FLEX                   | SQFT             |
|-------------------------------|------------------|
| INTERNAL AREA<br>BALCONY AREA | 273-297<br>68-72 |
| TOTAL AREA                    | I 341-366        |