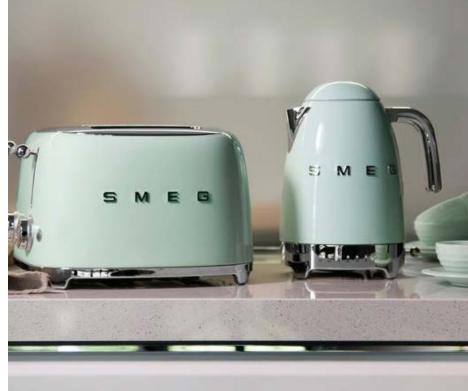

ences, or any dealings or communications that you have with the Company.

# 2 BEDROOM <sup>2</sup> TYPE B

#### Legend

- 1. Entrance
- 2. Kitchen & Dining Area 2.90m X 3.55m
- 3. Living Room 3.60m X 3.125m
- 4. Bathroom 3.20m X 1.50m
- 5. Master Bedroom 4.40m X 2.985m
- 6. Master Bathroom 3.20m X 1.50m
- 7. Bedroom 4.25m X 2.975m
- 8. Balcony 5.4m X 3.75m
- 9. Foldable Bed
- 10. Bi-fold Glass Doors
- 11. Laundry





Unfolded Layout



**ALL LEVELS** 

| 2 BEDROOM <sup>2</sup>        | SQFT       |  |
|-------------------------------|------------|--|
| INTERNAL AREA<br>BALCONY AREA | 729<br>328 |  |
| TOTAL AREA                    | 1,058      |  |

# BRANDED APARTMENTS MATERIAL BOARD

#### **LIVING**















## BRANDED APARTMENTS MATERIAL BOARD

#### KITCHEN AND DINING















## BRANDED APARTMENTS MATERIAL BOARD

#### **BEDROOMS**















The ROVE logos, trade-marks and trade names (the «ROVE Marks») published in this publication are owned by ROVE under licensed to Rove Hotels LLC or its Group Companys). The use of the ROVE Marks by IRTH Signature Development Located in Business Bay, Dubai (the «Building») and in respect of the marketing and sale of the residences within the Building (the "Residences"). The Building and the Residences are not owned, developed or sold by ROVE. The Company, which is not an affiliate of ROVE, is responsible for the marketing and sale of the Residences. Accordingly, ROVE will not be responsible for the marketing and vertising claims or representations in this publication; (c) any marketing and for data collection practic