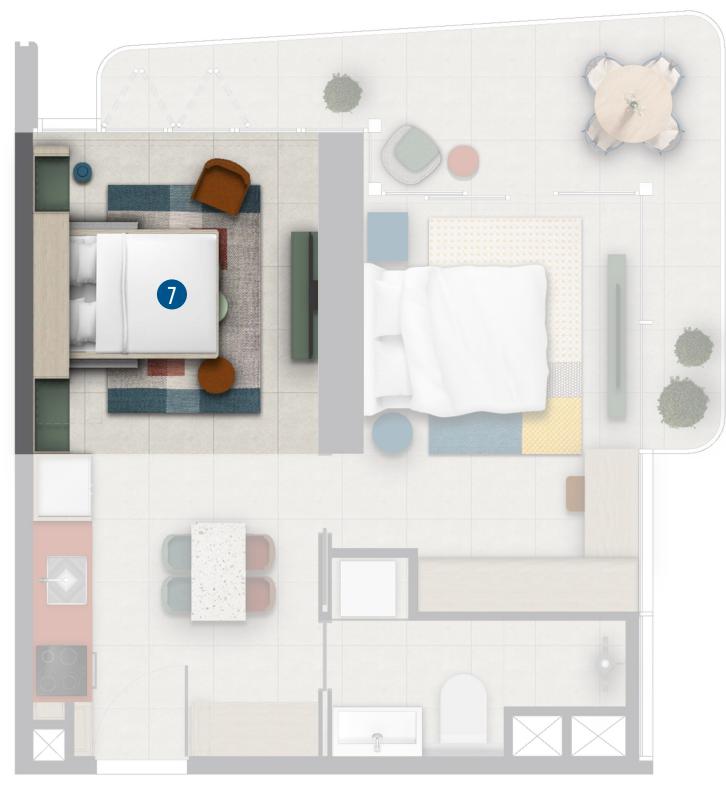

#### Legend

- 1. Entrance
- 2. Kitchen 1.80m X 3.00m
- 3. Living Room & Bedroom 3.50m X 3.80m
- 4. Bathroom 1.70m X 2.75m
- 5. Balcony 3.00m X 2.05m
- 6. ORI Cloud Bed
- 7. Bi-fold Glass Doors
- 8. Laundry

**LEVELS 5-21** 

| STUDIO FLEX                   | SQFT             |
|-------------------------------|------------------|
| INTERNAL AREA<br>BALCONY AREA | 273-297<br>68-72 |
| TOTAL AREA                    | I 341-366        |