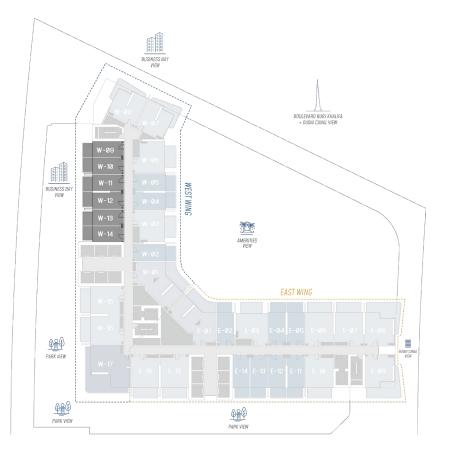

up>2</sup>

In 1 Bedroom <sup>2</sup> double up your space with next generation features that enhance smart living.

With pocket walls that disappear and a
Flexibed that seamlessly converts, you can
transform your living room into an extra
bedroom, anytime you want!

#### 2 BEDROOM<sup>2</sup>

**In 2 Bedroom** <sup>2</sup> discover extra functionality with added space and maximum value.

Whether you want to add a multipurpose spare room or double up your living space as a bedroom - every inch of space feels larger and works exactly how you want.

## STUDIO FLEX

#### Legend

- 1. Entrance
- 2. Kitchen 1.80m X 3.00m
- 3. Living Room & Bedroom 3.50m X 3.80m
- 4. Bathroom 1.70m X 2.75m
- 5. Balcony 3.00m X 2.05m
- 6. ORI Cloud Bed
- 7. Bi-fold Glass Doors
- 8. Laundry





**LEVELS 5-21** 



| STUDIO FLEX                   | SQFT             |
|-------------------------------|------------------|
| INTERNAL AREA<br>BALCONY AREA | 273-297<br>68-72 |
| TOTAL AREA                    | I 341-366        |

ORI Cloud Bed Up

ORI Cloud Bed Down

# EXPANDABLE LIVING SOLUTIONS



#### Live in the future, today.

Designed to embody Rove's unique look and feel, the interiors will feature intelligent and modular living solutions by ORI, never seen before in UAE and the region.

ORI introduces a revolutionary solution to apartment living, where space is not just a constraint but an opportunity.

- Simple
- Safe
- Effortless







The ROVE logos, trade-marks and trade names (the "ROVE Marks") published in this publication are owned by or licensed to Rove Hotels LLC or its Group Companies