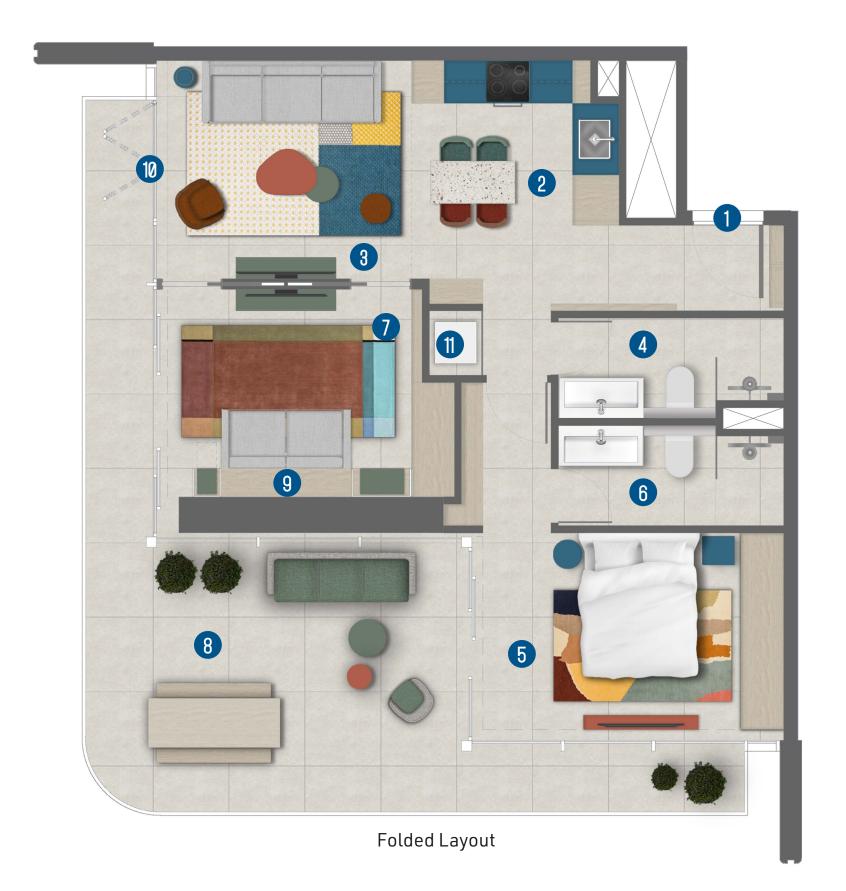

# 1BEDROOM<sup>2</sup> TYPE A

#### Legend

- 1. Entrance
- 2. Kitchen & Dining Area 3.225m X 3.35m
- 3. Bedroom 3.10m X 4.70m
- 4. Bathroom 3.325m X 2.225m
- 5. Living Room 3.15m X 3.60m
- 6. Balcony 6.95m X 1.75m
- 7. Foldable Bed
- 8. Laundry
- 9. Bi-fold Glass Doors

**Unfolded Layout** 

| 1 BEDROOM <sup>2</sup>        | SQFT       |
|-------------------------------|------------|
| INTERNAL AREA<br>BALCONY AREA | 492<br>129 |
| TOTAL AREA                    | 622        |