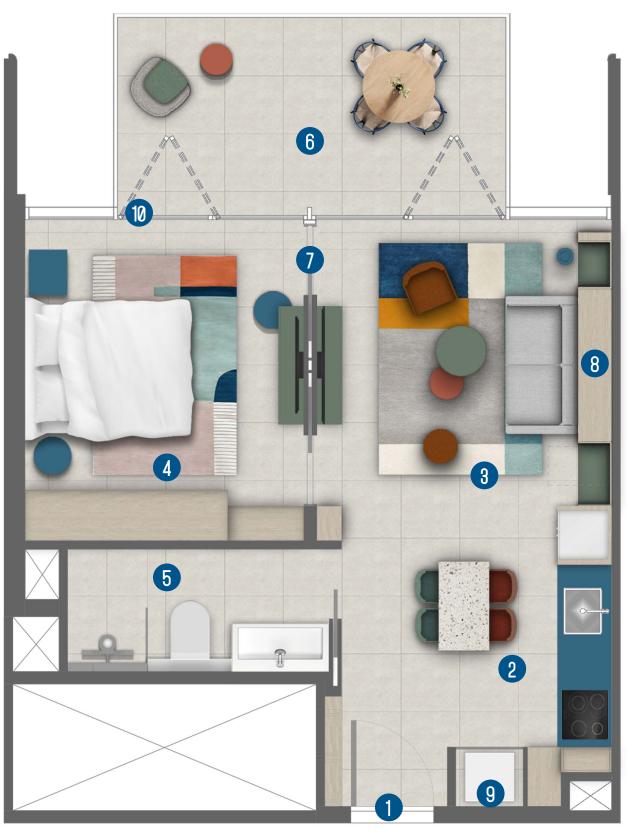

# TIER 1 TYPICAL FLOOR 5TH TO 21ST

**LEVELS 5-21** 

| STUDIO FLEX                   | SQFT             |
|-------------------------------|------------------|
| INTERNAL AREA<br>BALCONY AREA | 273-297<br>68-72 |
| TOTAL AREA                    | I 341-366        |

#### Legend

- 1. Entrance
- 2. Kitchen 1.80m X 3.00m
- 3. Living Room & Bedroom 3.50m X 3.80m
- 4. Bathroom 1.70m X 2.75m
- 5. Balcony 3.00m X 2.05m
- 6. ORI Cloud Bed
- 7. Bi-fold Glass Doors
- 8. Laundry