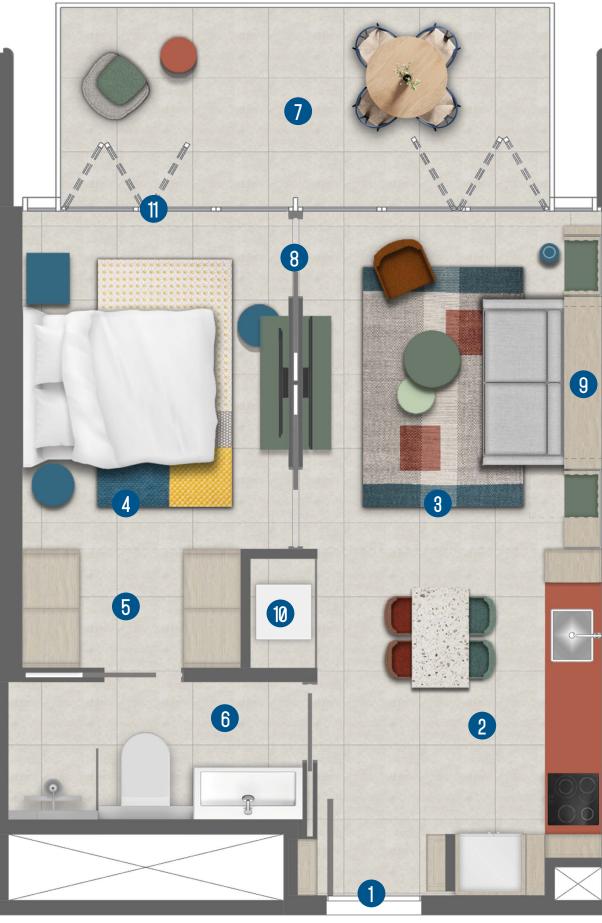

#### Legend

- 1. Entrance
- 2. Kitchen 1.80m X 3.00m
- 3. Living Room & Bedroom 3.50m X 3.80m
- 4. Bathroom 1.70m X 2.75m
- 5. Balcony 3.00m X 2.05m
- 6. ORI Cloud Bed
- 7. Bi-fold Glass Doors
- 8. Laundry

**LEVELS 5-21** 

| STUDIO FLEX                   | SQFT             |
|-------------------------------|------------------|
| INTERNAL AREA<br>BALCONY AREA | 273-297<br>68-72 |
| TOTAL AREA                    | I 341-366        |