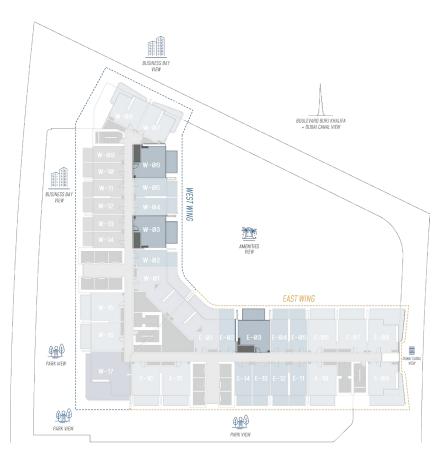

SQFT               |
|-------------------------------|--------------------|
| INTERNAL AREA<br>BALCONY AREA | 487-520<br>121-122 |
| TOTAL AREA                    | l 608-642          |

The ROVE logos, trade-marks and trade names (the «ROVE Marks») published in this publication are owned by or licensed to Rove Hotels LLC or its Group Companies (collectively referred to as «ROVE with entertion of ROVE to supervise the operation of the entertion of the entertion

# 1BEDROOM<sup>2</sup> TYPE D

#### Legend

- 1. Entrance
- 2. Kitchen & Dining Area 3.275m X 3.55m
- 3. Living Room 3.575m X 3.45m
- 4. Bedroom 3.375m X 3.90m
- 5. Bathroom 3.175m X 1.50m
- 6. Balcony 4.7m X 2.4m
- 7. Pocket Walls
- 8. Foldable Bed
- 9. Laundry
- 10. Bi-fold Glass Doors



Folded Layout



**Unfolded Layout** 





**LEVELS 24-31** 



| 1 BEDROOM <sup>2</sup>        | SQFT                 |
|-------------------------------|----------------------|
| INTERNAL AREA<br>BALCONY AREA | 486-501<br>  118-121 |
| TOTAL AREA                    | I 607-619            |

The ROVE logos, trade-marks and trade names (the «ROVE Marks») published in this publication are owned by or licensed to Rove Hotels LLC or its Group Companies (collectively referred to as «ROVE»). The use of the ROVE Home Marasi Drive, Dubai» development LC (the «Company» has been authorised by ROVE under license, solely in relation to the intention of ROVE to supervise the operation of the «ROVE Home Marasi Drive, Dubai» development LC (the «Company») has been authorised by ROVE under license, solely in relation to the intention of ROVE to