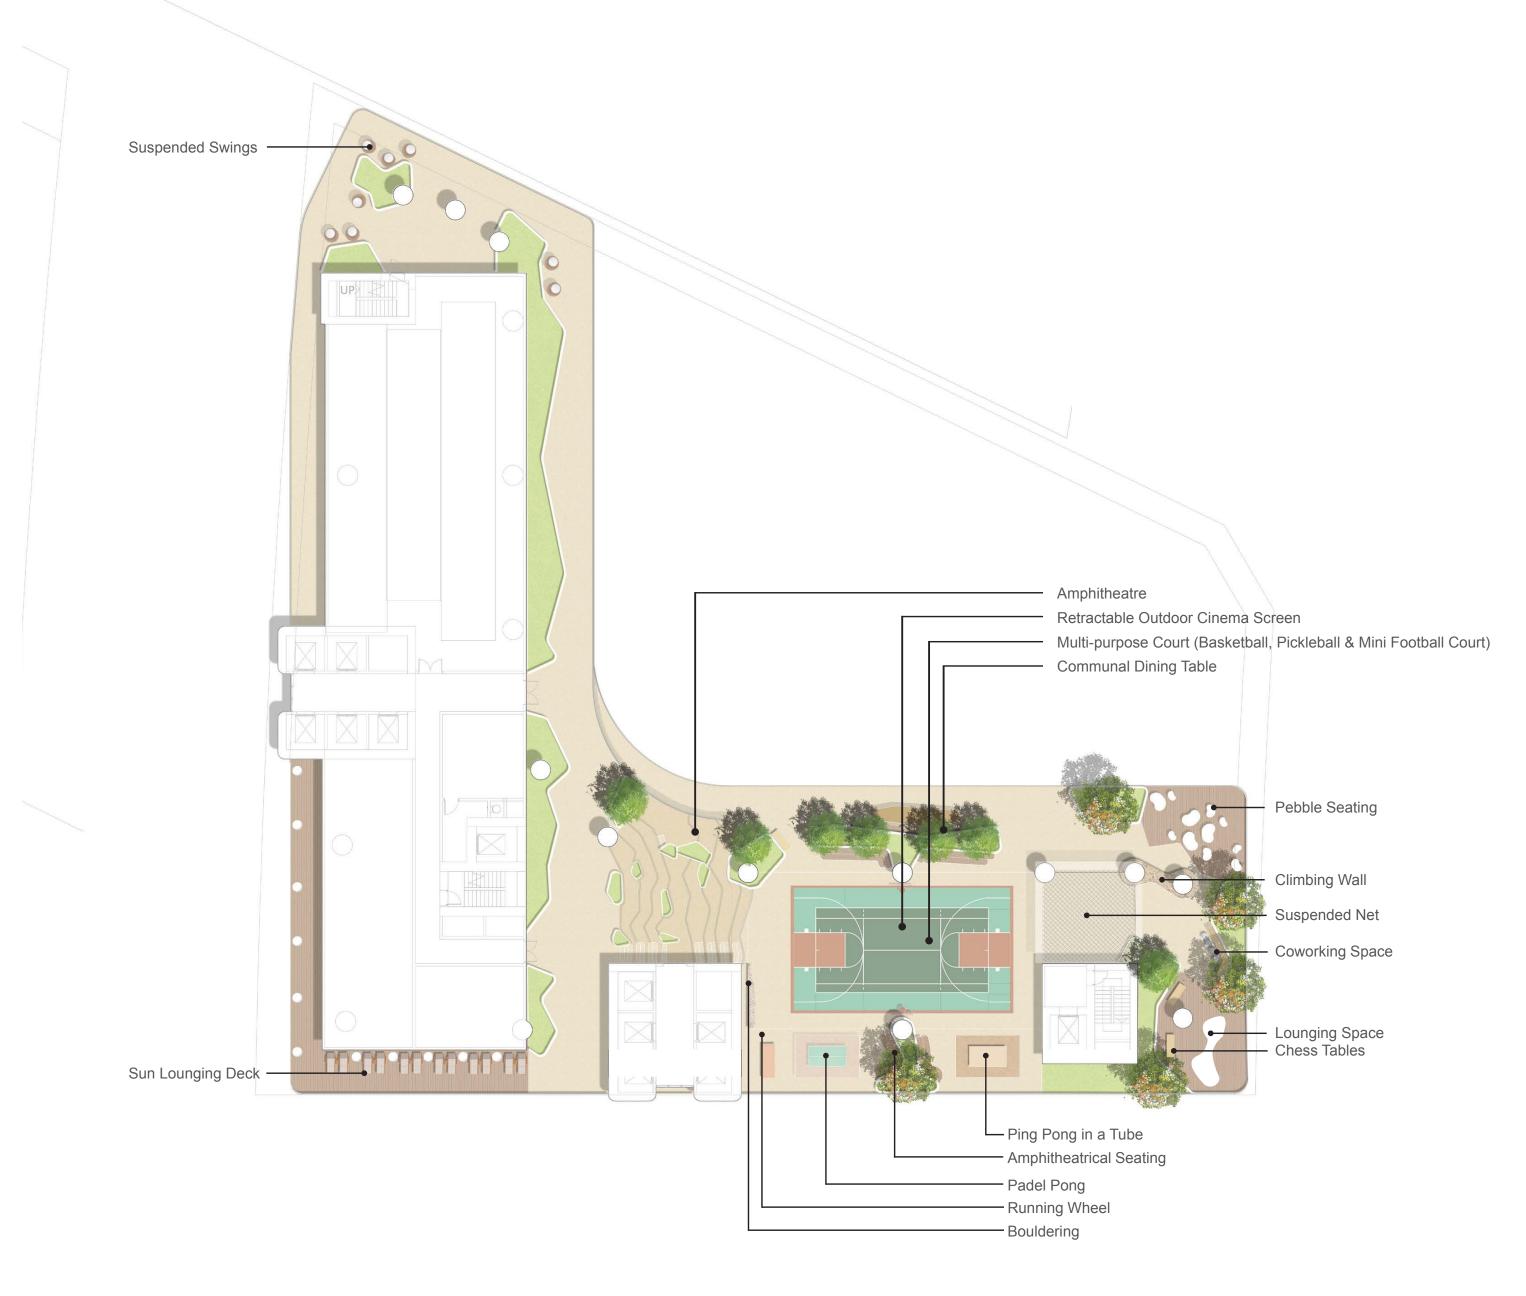

#### SKY GARDEN OUTDOOR

Padel Pong

Ping Pong in

a Tube

-0000

Sun Lounging Deck

Amphitheatre

Running Wheel

Tables

Outdoor Cinema

Communal Dining

Chess Tables

**Bouldering Wall** 

Suspended Lounging Nets

Climbing Wall

Stargazing Point (Telescope)