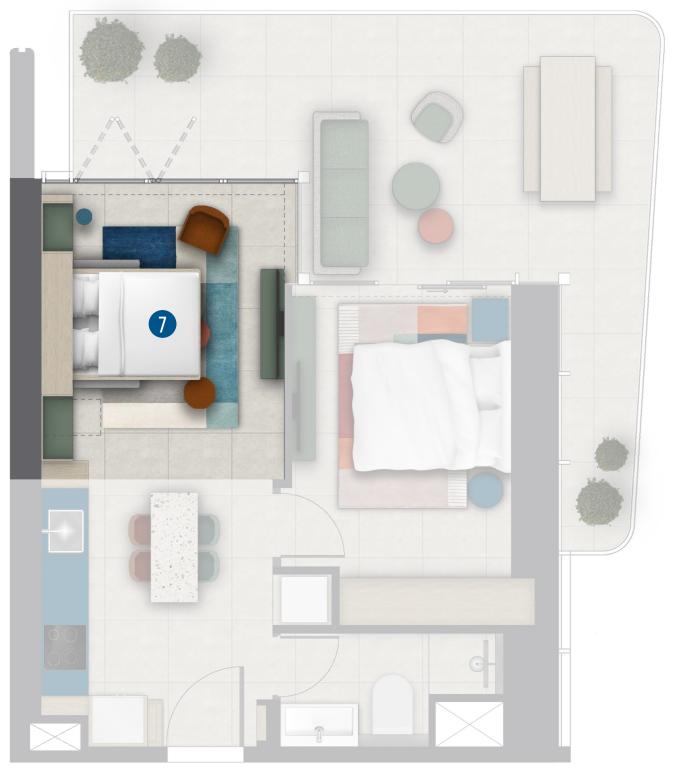

#### Legend

- 1. Entrance
- 2. Kitchen & Dining Area 3.225m X 3.35m
- 3. Bedroom 3.10m X 4.70m
- 4. Bathroom 3.325m X 2.225m
- 5. Living Room 3.15m X 3.60m
- 6. Balcony 6.95m X 1.75m
- 7. Foldable Bed
- 8. Laundry
- 9. Bi-fold Glass Doors

**Unfolded Layout** 

| 1 BEDROOM <sup>2</sup>        | SQFT       |
|-------------------------------|------------|
| INTERNAL AREA<br>BALCONY AREA | 492<br>129 |
| TOTAL AREA                    | 622        |