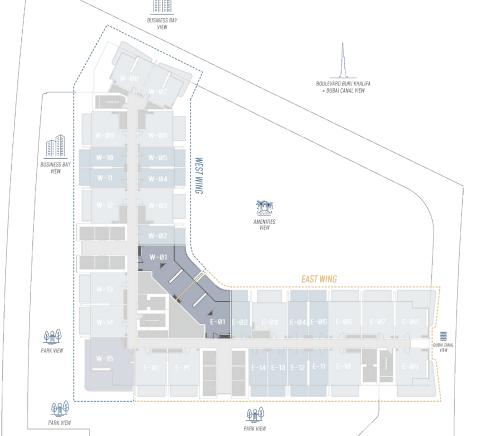

## PROJECT DETAILS

PROJECT NAME:

Rove Home Marasi Drive

PLOT AREA:

73,783 Sqft

**BRAND**:

Rove Hotels

ID TEAM:

# BUSINESS BAY WEW W-05 W-06 W-07 F-07 F-08 F-07 F-08 F-07 F-08 F-08