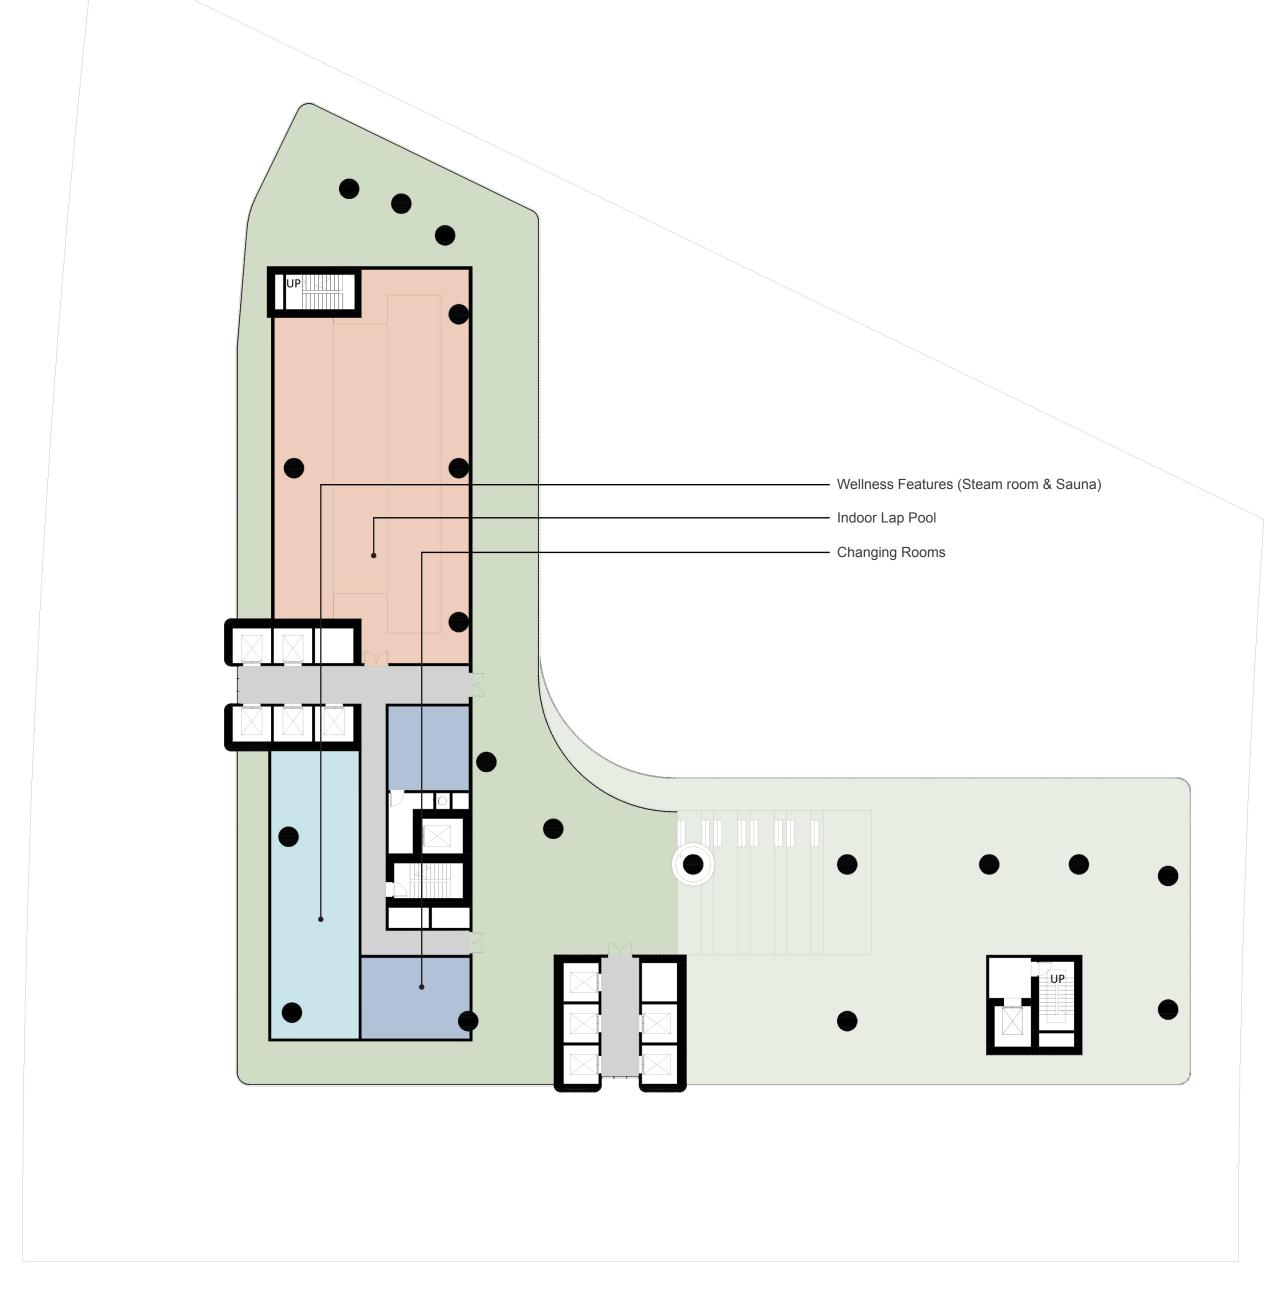

# SKY GARDEN INDOOR

Indoor Lap Pool

Wellness Features (Steam room & Sauna)

**Changing Rooms** 