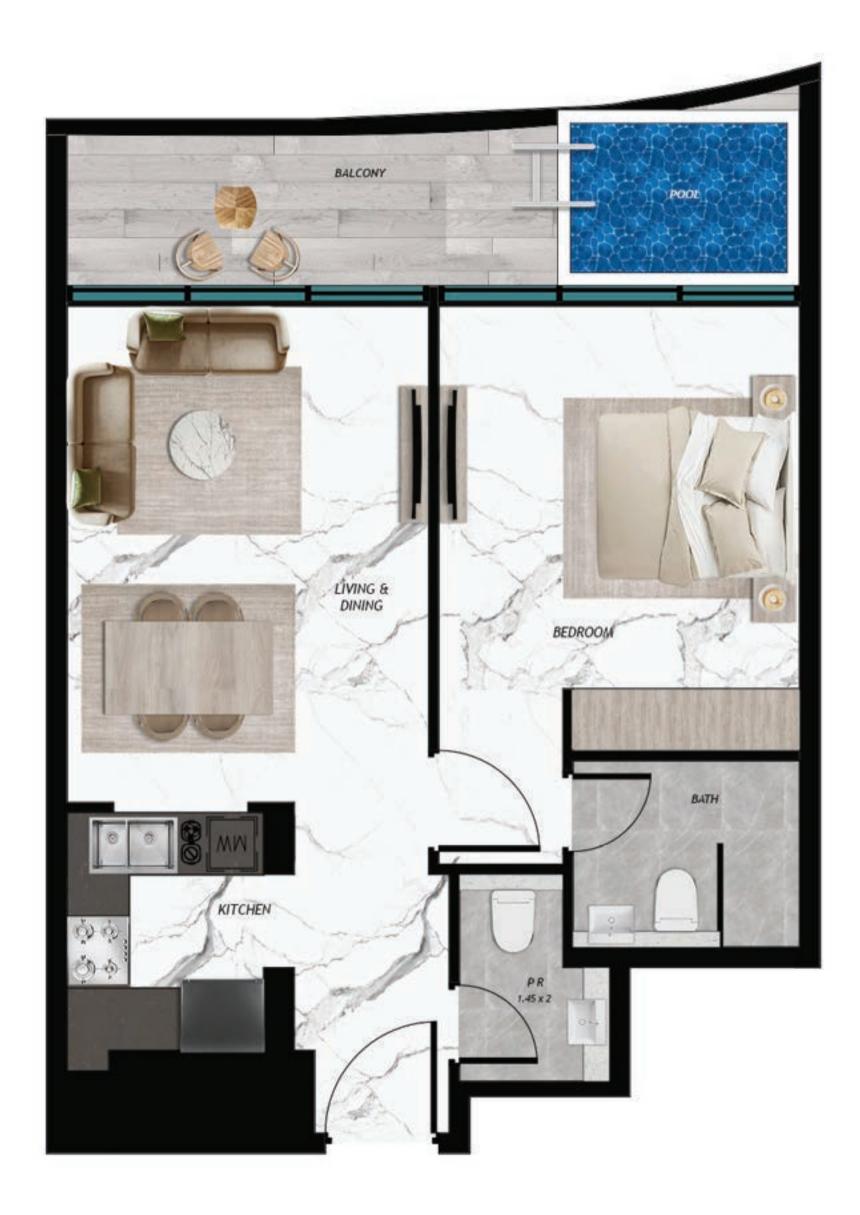

# UNITS LAYOUT

STUDIO WITH POOL

1 BEDROOM WITH POOL

2 BEDROOM WITH POOL

3 BEDROOM WITH POOL