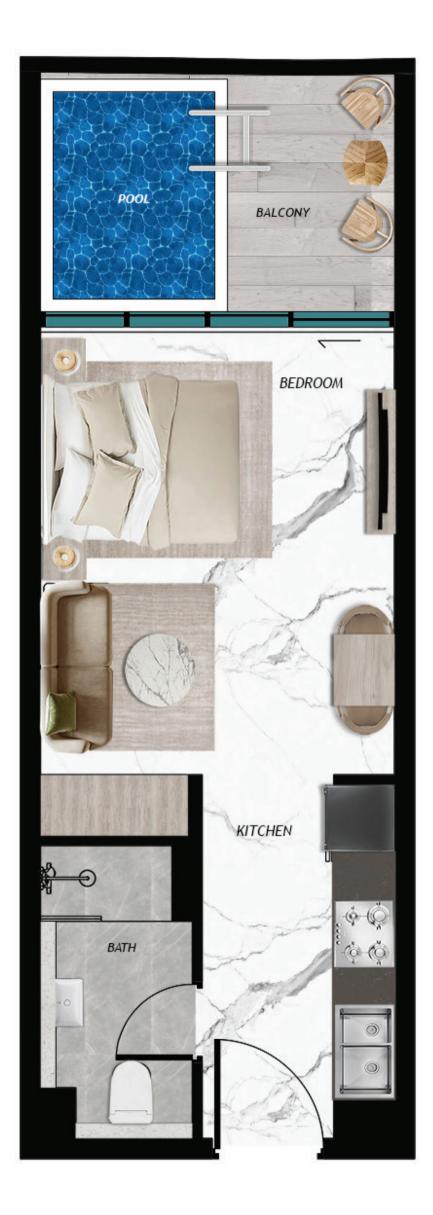

# UNITS LAYOUT

STUDIO WITH POOL

1 BEDROOM WITH POOL

2 BEDROOM WITH POOL

3 BEDROOM WITH POOL