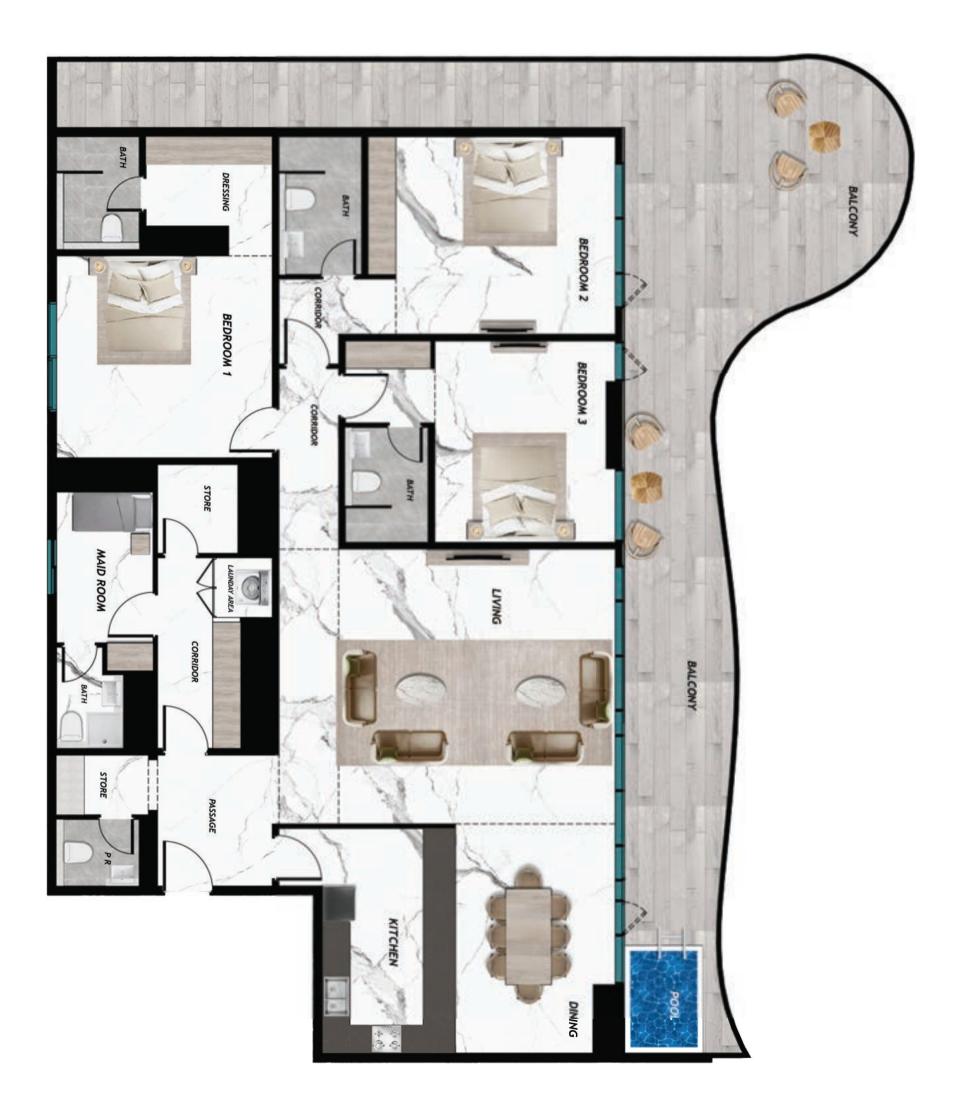

# UNITS LAYOUT

STUDIO WITH POOL

1 BEDROOM WITH POOL

2 BEDROOM WITH POOL

3 BEDROOM WITH POOL