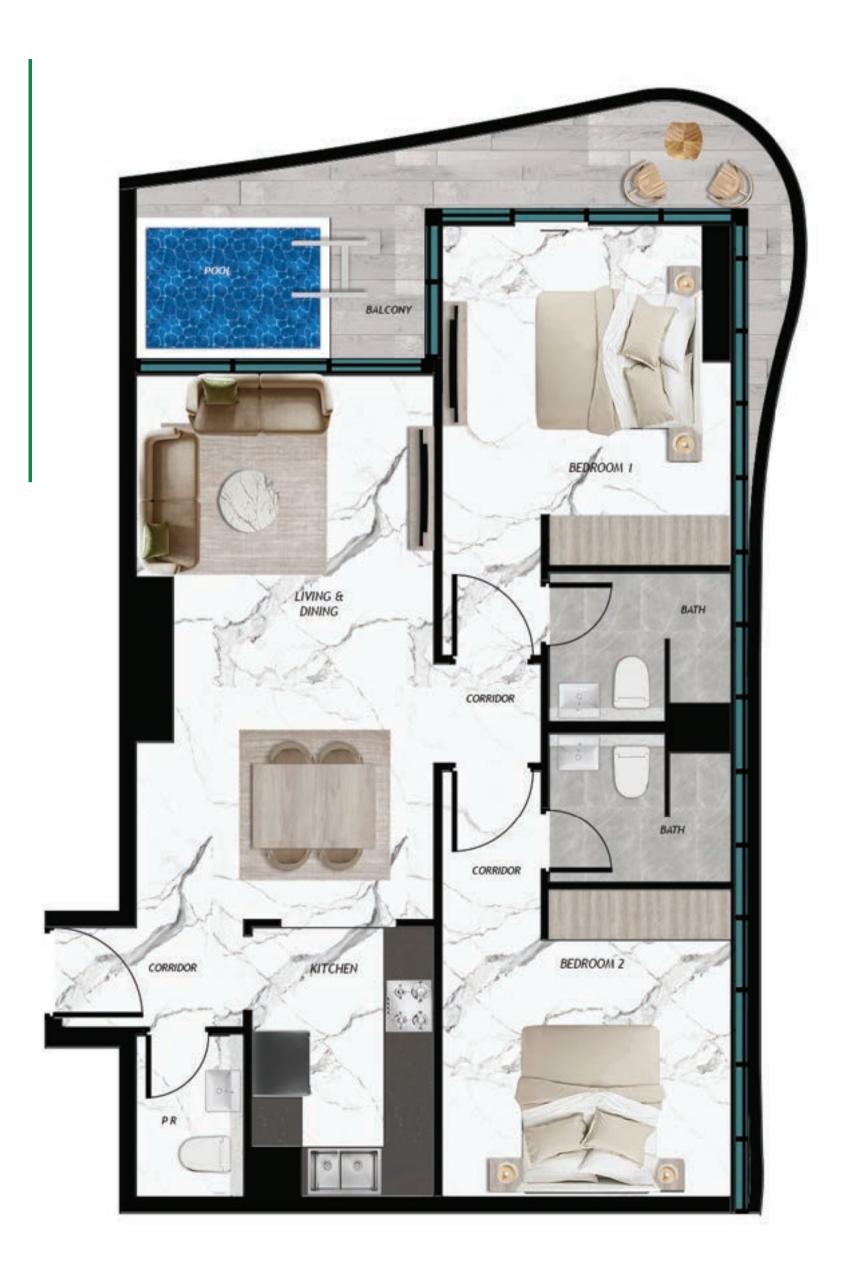

# UNITS LAYOUT

STUDIO WITH POOL

1 BEDROOM WITH POOL

2 BEDROOM WITH POOL

3 BEDROOM WITH POOL